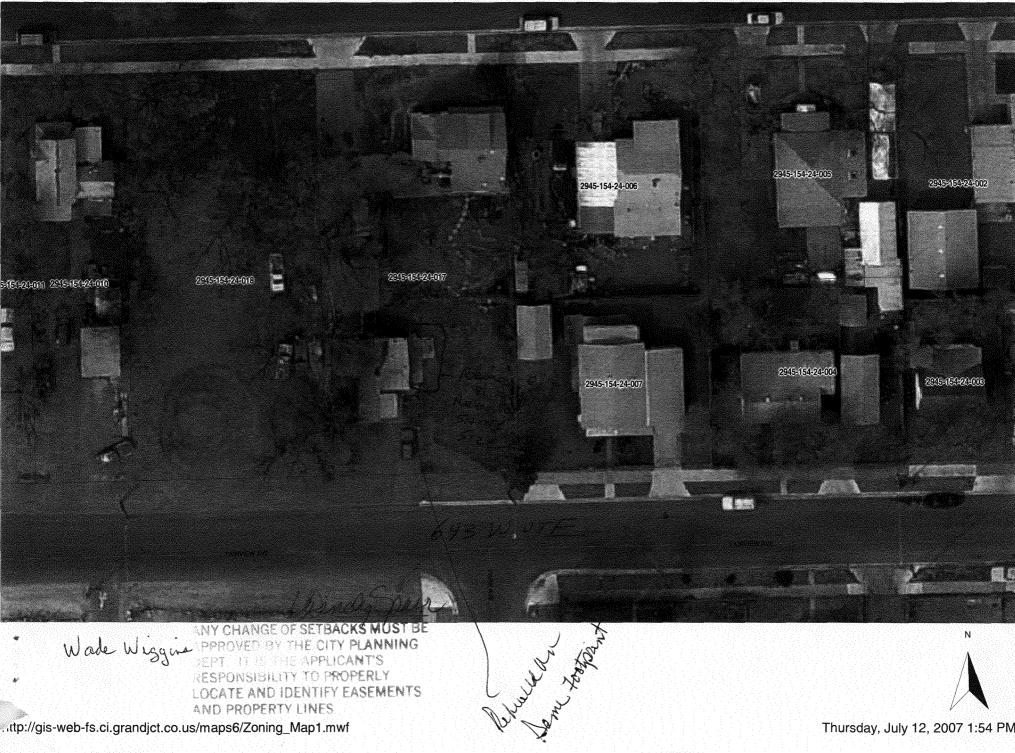

## City of Grand Junction GIS Zoning Map ©

TO PROPERLY ATE AND IDENTIFY EASEMENTS AND PROPERTY LINES

....ttp://gis-web-fs.ci.grandjct.co.us/maps6/Zoning\_Map1.mwf

Thursday, July 12, 2007 1:54 PM