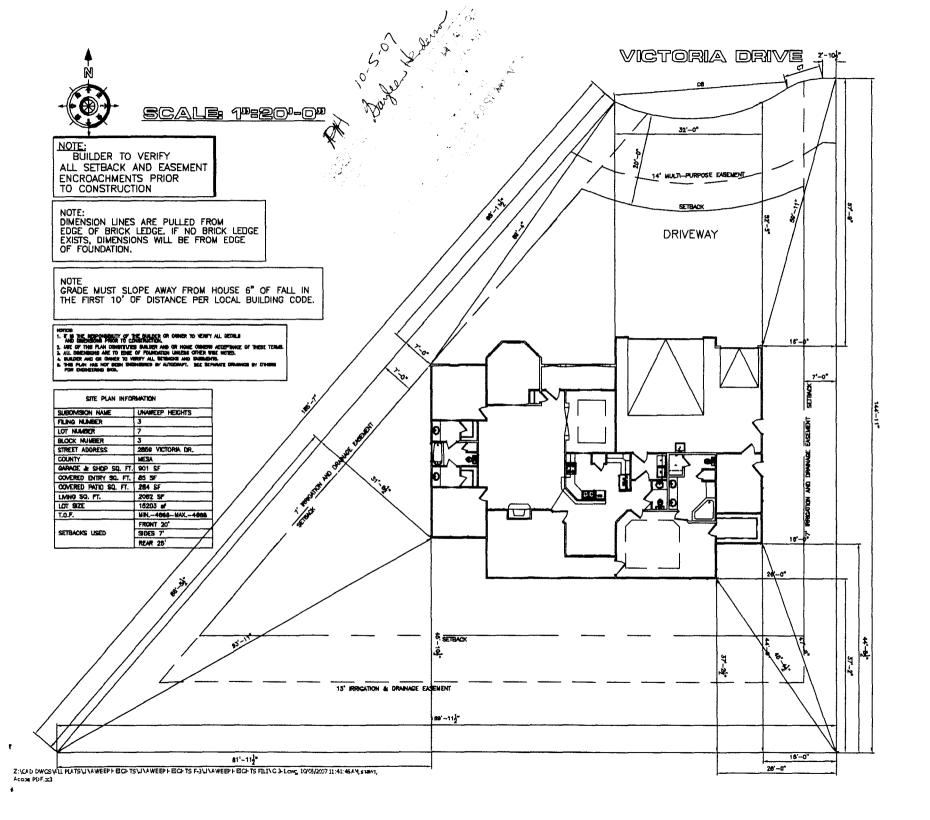

## **PLANNING CLEARANCE**

| BLDG F | PERMIT | NO |
|--------|--------|----|

(Single Family Residential and Accessory Structures)

**Community Development Department** 

| Building Address 2859 Victoria Drive                                                                                                                                                                                                                                                                                                                                                                                                                  | No. of Existing Bldgs No. Proposed                                                                                               |
|-------------------------------------------------------------------------------------------------------------------------------------------------------------------------------------------------------------------------------------------------------------------------------------------------------------------------------------------------------------------------------------------------------------------------------------------------------|----------------------------------------------------------------------------------------------------------------------------------|
| Parcel No. 2943-30-35-007                                                                                                                                                                                                                                                                                                                                                                                                                             | Sq. Ft. of Existing Bldgs O Sq. Ft. Proposed 2098                                                                                |
| Subdivision Unawesp Fleights III                                                                                                                                                                                                                                                                                                                                                                                                                      | Sq. Ft. of Lot / Parcel 15203 Sq. 14                                                                                             |
| Filing TTT Block 3 Lot 7                                                                                                                                                                                                                                                                                                                                                                                                                              | Sq. Ft. Coverage of Lot by Structures & Impervious Surface (Total Existing & Proposed)                                           |
| OWNER INFORMATION:                                                                                                                                                                                                                                                                                                                                                                                                                                    | Height of Proposed Structure                                                                                                     |
| Name Punacla Home Inc  Address 362 Main Stuet  City/State/Zip Grand Jct, (08150)                                                                                                                                                                                                                                                                                                                                                                      | DESCRIPTION OF WORK & INTENDED USE:  X New Single Family Home (*check type below) Interior Remodel Other (please specify):       |
| APPLICANT INFORMATION:                                                                                                                                                                                                                                                                                                                                                                                                                                | *TYPE OF HOME PROPOSED:                                                                                                          |
| Name Punacle Home Inc                                                                                                                                                                                                                                                                                                                                                                                                                                 | X Site Built                                                                                                                     |
| Address 300 Main Street                                                                                                                                                                                                                                                                                                                                                                                                                               | Other (please specify):                                                                                                          |
| City/State/Zip Grand Jc4, CO 8150 No                                                                                                                                                                                                                                                                                                                                                                                                                  | TES:                                                                                                                             |
| Telephone (970) 041-1010410                                                                                                                                                                                                                                                                                                                                                                                                                           |                                                                                                                                  |
|                                                                                                                                                                                                                                                                                                                                                                                                                                                       | isting & proposed structure location(s), parking, setbacks to all a width & all easements & rights-of-way which abut the parcel. |
|                                                                                                                                                                                                                                                                                                                                                                                                                                                       |                                                                                                                                  |
| THIS SECTION TO BE COMPLETED BY COMM                                                                                                                                                                                                                                                                                                                                                                                                                  | UNITY DEVELOPMENT DEPARTMENT STAFF                                                                                               |
| ZONE R-4                                                                                                                                                                                                                                                                                                                                                                                                                                              | Maximum coverage of lot by structures                                                                                            |
| •                                                                                                                                                                                                                                                                                                                                                                                                                                                     |                                                                                                                                  |
| ZONE R-4                                                                                                                                                                                                                                                                                                                                                                                                                                              | Maximum coverage of lot by structures                                                                                            |
| ZONE R-4  SETBACKS: Front 7 0 from property line (PL)                                                                                                                                                                                                                                                                                                                                                                                                 | Maximum coverage of lot by structures                                                                                            |
| ZONE R-4  SETBACKS: Front 20 from property line (PL)  Side 7 from PL Rear 25 from PL                                                                                                                                                                                                                                                                                                                                                                  | Maximum coverage of lot by structures                                                                                            |
| ZONE R-4  SETBACKS: Front O from property line (PL)  Side 7 from PL Rear 25 from PL  Maximum Height of Structure(s) 35  Voting District E Driveway Location Approval PH (Engineer's Initials)  Modifications to this Planning Clearance must be approved,                                                                                                                                                                                             | Maximum coverage of lot by structures                                                                                            |
| SETBACKS: Front 7 from property line (PL)  Side 7 from PL Rear 25 from PL  Maximum Height of Structure(s) 35  Voting District Driveway Location Approval Hocation Approval Engineer's Initials)  Modifications to this Planning Clearance must be approved, structure authorized by this application cannot be occupied u Occupancy has been issued, if applicable, by the Building De I hereby acknowledge that I have read this application and the | Maximum coverage of lot by structures                                                                                            |
| SETBACKS: Front                                                                                                                                                                                                                                                                                                                                                                                                                                       | Maximum coverage of lot by structures                                                                                            |
| SETBACKS: Front                                                                                                                                                                                                                                                                                                                                                                                                                                       | Maximum coverage of lot by structures                                                                                            |
| SETBACKS: Front                                                                                                                                                                                                                                                                                                                                                                                                                                       | Maximum coverage of lot by structures                                                                                            |
| SETBACKS: Front                                                                                                                                                                                                                                                                                                                                                                                                                                       | Maximum coverage of lot by structures                                                                                            |