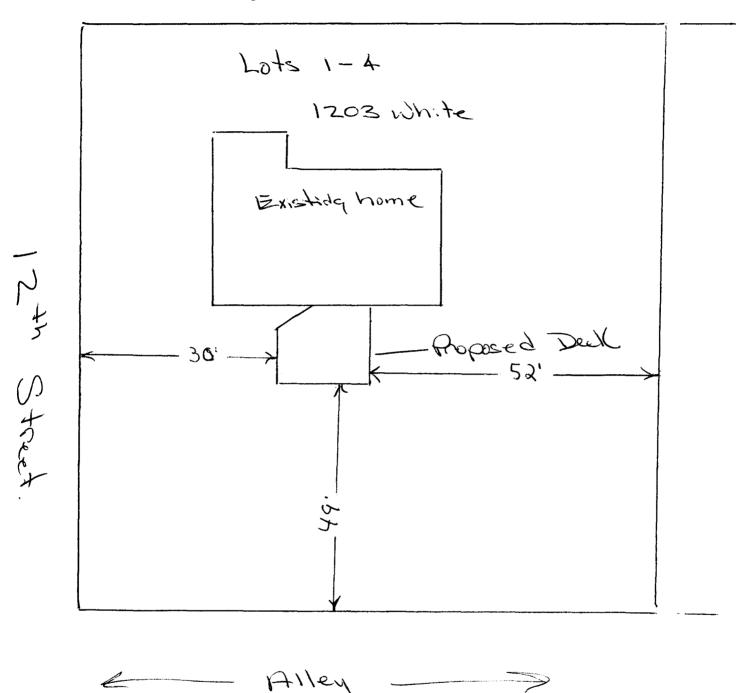

## **Community Development Department**

| Building Address 1203 Wh:te                                                                                                                                                                                                                                                                                                                                                                                                                                                                                                                                                                                                                                                                                                                                                                                                                                                                                                                                                                                                                                                                                                                                                                                                                                                                                                                                                                                                                                                                                                                                                                                                                                                                                                                                                                                                                                                                                                                                                                                                                                                                                       | No. of Existing Bldgs 2 No. Proposed 2                                                                                                                              |
|-------------------------------------------------------------------------------------------------------------------------------------------------------------------------------------------------------------------------------------------------------------------------------------------------------------------------------------------------------------------------------------------------------------------------------------------------------------------------------------------------------------------------------------------------------------------------------------------------------------------------------------------------------------------------------------------------------------------------------------------------------------------------------------------------------------------------------------------------------------------------------------------------------------------------------------------------------------------------------------------------------------------------------------------------------------------------------------------------------------------------------------------------------------------------------------------------------------------------------------------------------------------------------------------------------------------------------------------------------------------------------------------------------------------------------------------------------------------------------------------------------------------------------------------------------------------------------------------------------------------------------------------------------------------------------------------------------------------------------------------------------------------------------------------------------------------------------------------------------------------------------------------------------------------------------------------------------------------------------------------------------------------------------------------------------------------------------------------------------------------|---------------------------------------------------------------------------------------------------------------------------------------------------------------------|
| Parcel No. 2945-133-05-001                                                                                                                                                                                                                                                                                                                                                                                                                                                                                                                                                                                                                                                                                                                                                                                                                                                                                                                                                                                                                                                                                                                                                                                                                                                                                                                                                                                                                                                                                                                                                                                                                                                                                                                                                                                                                                                                                                                                                                                                                                                                                        | Sq. Ft. of Existing Bldgs Sq. Ft. Proposed                                                                                                                          |
| Subdivision Keith Vaddili)                                                                                                                                                                                                                                                                                                                                                                                                                                                                                                                                                                                                                                                                                                                                                                                                                                                                                                                                                                                                                                                                                                                                                                                                                                                                                                                                                                                                                                                                                                                                                                                                                                                                                                                                                                                                                                                                                                                                                                                                                                                                                        | Sq. Ft. of Lot / Parcel 1309 K                                                                                                                                      |
| Filing Block Lot 1 - 4                                                                                                                                                                                                                                                                                                                                                                                                                                                                                                                                                                                                                                                                                                                                                                                                                                                                                                                                                                                                                                                                                                                                                                                                                                                                                                                                                                                                                                                                                                                                                                                                                                                                                                                                                                                                                                                                                                                                                                                                                                                                                            | Sq. Ft. Coverage of Lot by Structures & Impervious Surface                                                                                                          |
| OWNER INFORMATION:                                                                                                                                                                                                                                                                                                                                                                                                                                                                                                                                                                                                                                                                                                                                                                                                                                                                                                                                                                                                                                                                                                                                                                                                                                                                                                                                                                                                                                                                                                                                                                                                                                                                                                                                                                                                                                                                                                                                                                                                                                                                                                | (Total Existing & Proposed) 376 A  Height of Proposed Structure 46 14 1                                                                                             |
| Name Bruces Mrse Johald                                                                                                                                                                                                                                                                                                                                                                                                                                                                                                                                                                                                                                                                                                                                                                                                                                                                                                                                                                                                                                                                                                                                                                                                                                                                                                                                                                                                                                                                                                                                                                                                                                                                                                                                                                                                                                                                                                                                                                                                                                                                                           | DESCRIPTION OF WORK & INTENDED USE:                                                                                                                                 |
| Address 1203 Wh: Le                                                                                                                                                                                                                                                                                                                                                                                                                                                                                                                                                                                                                                                                                                                                                                                                                                                                                                                                                                                                                                                                                                                                                                                                                                                                                                                                                                                                                                                                                                                                                                                                                                                                                                                                                                                                                                                                                                                                                                                                                                                                                               | New Single Family Home (*check type below) Interior Remodel Addition                                                                                                |
| City / State / Zip GT. CO. 81501                                                                                                                                                                                                                                                                                                                                                                                                                                                                                                                                                                                                                                                                                                                                                                                                                                                                                                                                                                                                                                                                                                                                                                                                                                                                                                                                                                                                                                                                                                                                                                                                                                                                                                                                                                                                                                                                                                                                                                                                                                                                                  | Other (please specify): Dock raddilio,                                                                                                                              |
| APPLICANT INFORMATION:                                                                                                                                                                                                                                                                                                                                                                                                                                                                                                                                                                                                                                                                                                                                                                                                                                                                                                                                                                                                                                                                                                                                                                                                                                                                                                                                                                                                                                                                                                                                                                                                                                                                                                                                                                                                                                                                                                                                                                                                                                                                                            | *TYPE OF HOME PROPOSED:                                                                                                                                             |
| Name Red Rox Coachandy                                                                                                                                                                                                                                                                                                                                                                                                                                                                                                                                                                                                                                                                                                                                                                                                                                                                                                                                                                                                                                                                                                                                                                                                                                                                                                                                                                                                                                                                                                                                                                                                                                                                                                                                                                                                                                                                                                                                                                                                                                                                                            | Site Built Manufactured Home (UBC) Manufactured Home (HUD)                                                                                                          |
| Address 3a20 C Zd                                                                                                                                                                                                                                                                                                                                                                                                                                                                                                                                                                                                                                                                                                                                                                                                                                                                                                                                                                                                                                                                                                                                                                                                                                                                                                                                                                                                                                                                                                                                                                                                                                                                                                                                                                                                                                                                                                                                                                                                                                                                                                 | Manufactured Home (HUD) Other (please specify):                                                                                                                     |
| City / State / Zip GJ. CO 81503 NC                                                                                                                                                                                                                                                                                                                                                                                                                                                                                                                                                                                                                                                                                                                                                                                                                                                                                                                                                                                                                                                                                                                                                                                                                                                                                                                                                                                                                                                                                                                                                                                                                                                                                                                                                                                                                                                                                                                                                                                                                                                                                | otes: 2 Story Deak - No Corer                                                                                                                                       |
| Telephone 261-4486                                                                                                                                                                                                                                                                                                                                                                                                                                                                                                                                                                                                                                                                                                                                                                                                                                                                                                                                                                                                                                                                                                                                                                                                                                                                                                                                                                                                                                                                                                                                                                                                                                                                                                                                                                                                                                                                                                                                                                                                                                                                                                |                                                                                                                                                                     |
|                                                                                                                                                                                                                                                                                                                                                                                                                                                                                                                                                                                                                                                                                                                                                                                                                                                                                                                                                                                                                                                                                                                                                                                                                                                                                                                                                                                                                                                                                                                                                                                                                                                                                                                                                                                                                                                                                                                                                                                                                                                                                                                   | risting & proposed structure location(s), parking, setbacks to all n & width & all easements & rights-of-way which abut the parcel.                                 |
|                                                                                                                                                                                                                                                                                                                                                                                                                                                                                                                                                                                                                                                                                                                                                                                                                                                                                                                                                                                                                                                                                                                                                                                                                                                                                                                                                                                                                                                                                                                                                                                                                                                                                                                                                                                                                                                                                                                                                                                                                                                                                                                   | IUNITY DEVELOPMENT DEPARTMENT STAFF                                                                                                                                 |
| ZONE RMF-8                                                                                                                                                                                                                                                                                                                                                                                                                                                                                                                                                                                                                                                                                                                                                                                                                                                                                                                                                                                                                                                                                                                                                                                                                                                                                                                                                                                                                                                                                                                                                                                                                                                                                                                                                                                                                                                                                                                                                                                                                                                                                                        | Maximum coverage of lot by structures                                                                                                                               |
| SETBACKS: Front 20/35 from property line (PL)                                                                                                                                                                                                                                                                                                                                                                                                                                                                                                                                                                                                                                                                                                                                                                                                                                                                                                                                                                                                                                                                                                                                                                                                                                                                                                                                                                                                                                                                                                                                                                                                                                                                                                                                                                                                                                                                                                                                                                                                                                                                     | Permanent Foundation Required: YESNO                                                                                                                                |
|                                                                                                                                                                                                                                                                                                                                                                                                                                                                                                                                                                                                                                                                                                                                                                                                                                                                                                                                                                                                                                                                                                                                                                                                                                                                                                                                                                                                                                                                                                                                                                                                                                                                                                                                                                                                                                                                                                                                                                                                                                                                                                                   |                                                                                                                                                                     |
| Side 5/3 from PL Rear 10/5 from PL                                                                                                                                                                                                                                                                                                                                                                                                                                                                                                                                                                                                                                                                                                                                                                                                                                                                                                                                                                                                                                                                                                                                                                                                                                                                                                                                                                                                                                                                                                                                                                                                                                                                                                                                                                                                                                                                                                                                                                                                                                                                                | Parking Requirement Z-                                                                                                                                              |
| Side $\frac{5/3}{3}$ from PL Rear $\frac{10/5}{3.5}$ from PL Maximum Height of Structure(s) $\frac{3.5}{3.5}$                                                                                                                                                                                                                                                                                                                                                                                                                                                                                                                                                                                                                                                                                                                                                                                                                                                                                                                                                                                                                                                                                                                                                                                                                                                                                                                                                                                                                                                                                                                                                                                                                                                                                                                                                                                                                                                                                                                                                                                                     | •                                                                                                                                                                   |
| Maximum Height of Structure(s)                                                                                                                                                                                                                                                                                                                                                                                                                                                                                                                                                                                                                                                                                                                                                                                                                                                                                                                                                                                                                                                                                                                                                                                                                                                                                                                                                                                                                                                                                                                                                                                                                                                                                                                                                                                                                                                                                                                                                                                                                                                                                    | Parking Requirement Z                                                                                                                                               |
| Maximum Height of Structure(s)                                                                                                                                                                                                                                                                                                                                                                                                                                                                                                                                                                                                                                                                                                                                                                                                                                                                                                                                                                                                                                                                                                                                                                                                                                                                                                                                                                                                                                                                                                                                                                                                                                                                                                                                                                                                                                                                                                                                                                                                                                                                                    | Parking Requirement Z ' Special Conditions                                                                                                                          |
| Maximum Height of Structure(s)                                                                                                                                                                                                                                                                                                                                                                                                                                                                                                                                                                                                                                                                                                                                                                                                                                                                                                                                                                                                                                                                                                                                                                                                                                                                                                                                                                                                                                                                                                                                                                                                                                                                                                                                                                                                                                                                                                                                                                                                                                                                                    | Parking Requirement Z  Special Conditions  in writing, by the Community Development Department. The ntil a final inspection has been completed and a Certificate of |
| Driveway Voting District Driveway Location Approval (Engineer's Initials) Modifications to this Planning Clearance must be approved, structure authorized by this application cannot be occupied un Occupancy has been issued, if applicable, by the Building Del I hereby acknowledge that I have read this application and the ordinances, laws, regulations or restrictions which apply to the                                                                                                                                                                                                                                                                                                                                                                                                                                                                                                                                                                                                                                                                                                                                                                                                                                                                                                                                                                                                                                                                                                                                                                                                                                                                                                                                                                                                                                                                                                                                                                                                                                                                                                                 | Parking Requirement                                                                                                                                                 |
| Driveway Voting District Driveway Location Approval(Engineer's Initials) Modifications to this Planning Clearance must be approved, structure authorized by this application cannot be occupied up Occupancy has been issued, if applicable, by the Building Delater of the province of the provi | Parking Requirement                                                                                                                                                 |
| Driveway Location Approval (Engineer's Initials)  Modifications to this Planning Clearance must be approved, structure authorized by this application cannot be occupied un Occupancy has been issued, if applicable, by the Building Del I hereby acknowledge that I have read this application and the ordinances, laws, regulations or restrictions which apply to the action, which may include but not necessarily be limited to not Applicant Signature                                                                                                                                                                                                                                                                                                                                                                                                                                                                                                                                                                                                                                                                                                                                                                                                                                                                                                                                                                                                                                                                                                                                                                                                                                                                                                                                                                                                                                                                                                                                                                                                                                                     | Parking Requirement                                                                                                                                                 |
| Driveway Location Approval (Engineer's Initials)  Modifications to this Planning Clearance must be approved, structure authorized by this application cannot be occupied un Occupancy has been issued, if applicable, by the Building Del I hereby acknowledge that I have read this application and the ordinances, laws, regulations or restrictions which apply to the action, which may include but not necessarily be limited to not Applicant Signature                                                                                                                                                                                                                                                                                                                                                                                                                                                                                                                                                                                                                                                                                                                                                                                                                                                                                                                                                                                                                                                                                                                                                                                                                                                                                                                                                                                                                                                                                                                                                                                                                                                     | Parking Requirement                                                                                                                                                 |
| Driveway Location Approval (Engineer's Initials)  Modifications to this Planning Clearance must be approved, structure authorized by this application cannot be occupied un Occupancy has been issued, if applicable, by the Building Del I hereby acknowledge that I have read this application and the ordinances, laws, regulations or restrictions which apply to the action, which may include but not necessarily be limited to not Applicant Signature  Department Approval                                                                                                                                                                                                                                                                                                                                                                                                                                                                                                                                                                                                                                                                                                                                                                                                                                                                                                                                                                                                                                                                                                                                                                                                                                                                                                                                                                                                                                                                                                                                                                                                                                | Parking Requirement                                                                                                                                                 |