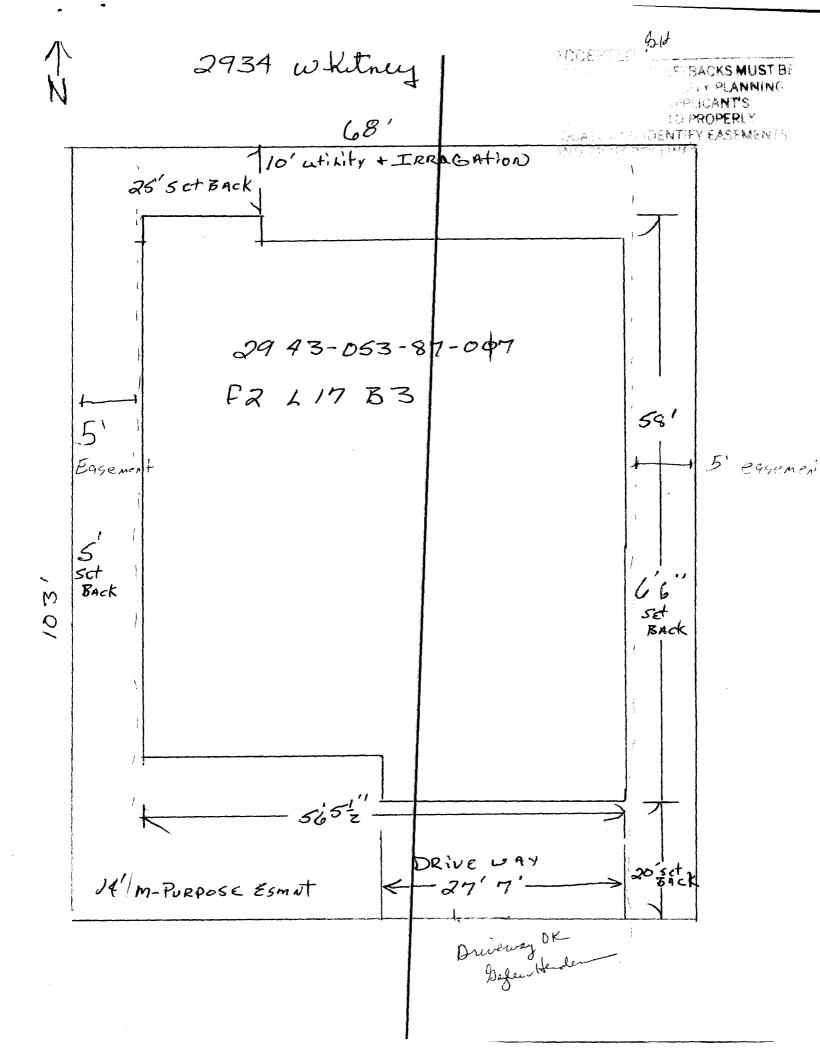

## **Community Development Department**

| Building Address 2934 whitney Lh                                                                                                                                                                                                                                                                                                                                                                                                                                                                                                                                                                                                                                                                                                                                                                                                                                                                                                                                                                                                                                                                                                                                                                                                                                                                                                                                                                                                                                                                                                                                                                                                                                                                                                                                                                                                                                                                                                                                                                                                                                                                                              | No. of Existing Bldgs No. Proposed/                                                                                                   |
|-------------------------------------------------------------------------------------------------------------------------------------------------------------------------------------------------------------------------------------------------------------------------------------------------------------------------------------------------------------------------------------------------------------------------------------------------------------------------------------------------------------------------------------------------------------------------------------------------------------------------------------------------------------------------------------------------------------------------------------------------------------------------------------------------------------------------------------------------------------------------------------------------------------------------------------------------------------------------------------------------------------------------------------------------------------------------------------------------------------------------------------------------------------------------------------------------------------------------------------------------------------------------------------------------------------------------------------------------------------------------------------------------------------------------------------------------------------------------------------------------------------------------------------------------------------------------------------------------------------------------------------------------------------------------------------------------------------------------------------------------------------------------------------------------------------------------------------------------------------------------------------------------------------------------------------------------------------------------------------------------------------------------------------------------------------------------------------------------------------------------------|---------------------------------------------------------------------------------------------------------------------------------------|
| Parcel No. 2943-053-89-017                                                                                                                                                                                                                                                                                                                                                                                                                                                                                                                                                                                                                                                                                                                                                                                                                                                                                                                                                                                                                                                                                                                                                                                                                                                                                                                                                                                                                                                                                                                                                                                                                                                                                                                                                                                                                                                                                                                                                                                                                                                                                                    | Sq. Ft. of Existing Bldgs O Sq. Ft. Proposed 2650                                                                                     |
| Subdivision Formest Estate                                                                                                                                                                                                                                                                                                                                                                                                                                                                                                                                                                                                                                                                                                                                                                                                                                                                                                                                                                                                                                                                                                                                                                                                                                                                                                                                                                                                                                                                                                                                                                                                                                                                                                                                                                                                                                                                                                                                                                                                                                                                                                    | Sq. Ft. of Lot / Parcel 7,004                                                                                                         |
| Filing Z Block 3 Lot 17                                                                                                                                                                                                                                                                                                                                                                                                                                                                                                                                                                                                                                                                                                                                                                                                                                                                                                                                                                                                                                                                                                                                                                                                                                                                                                                                                                                                                                                                                                                                                                                                                                                                                                                                                                                                                                                                                                                                                                                                                                                                                                       | Sq. Ft. Coverage of Lot by Structures & Impervious Surface (Total Existing & Proposed) 4350                                           |
| OWNER INFORMATION:                                                                                                                                                                                                                                                                                                                                                                                                                                                                                                                                                                                                                                                                                                                                                                                                                                                                                                                                                                                                                                                                                                                                                                                                                                                                                                                                                                                                                                                                                                                                                                                                                                                                                                                                                                                                                                                                                                                                                                                                                                                                                                            | Height of Proposed Structure 27                                                                                                       |
| Name <u>JRJ Bulders clne</u> Address <u>3/57 moddie</u> d                                                                                                                                                                                                                                                                                                                                                                                                                                                                                                                                                                                                                                                                                                                                                                                                                                                                                                                                                                                                                                                                                                                                                                                                                                                                                                                                                                                                                                                                                                                                                                                                                                                                                                                                                                                                                                                                                                                                                                                                                                                                     | DESCRIPTION OF WORK & INTENDED USE:  New Single Family Home (*check type below)                                                       |
| Address S/51/Model CX  City / State / Zip S/503                                                                                                                                                                                                                                                                                                                                                                                                                                                                                                                                                                                                                                                                                                                                                                                                                                                                                                                                                                                                                                                                                                                                                                                                                                                                                                                                                                                                                                                                                                                                                                                                                                                                                                                                                                                                                                                                                                                                                                                                                                                                               | Interior Remodel Addition Other (please specify):                                                                                     |
| APPLICANT INFORMATION:  Name  Address                                                                                                                                                                                                                                                                                                                                                                                                                                                                                                                                                                                                                                                                                                                                                                                                                                                                                                                                                                                                                                                                                                                                                                                                                                                                                                                                                                                                                                                                                                                                                                                                                                                                                                                                                                                                                                                                                                                                                                                                                                                                                         | *TYPE OF HOME PROPOSED:  Site Built                                                                                                   |
| City / State / ZipN                                                                                                                                                                                                                                                                                                                                                                                                                                                                                                                                                                                                                                                                                                                                                                                                                                                                                                                                                                                                                                                                                                                                                                                                                                                                                                                                                                                                                                                                                                                                                                                                                                                                                                                                                                                                                                                                                                                                                                                                                                                                                                           | OTES:                                                                                                                                 |
|                                                                                                                                                                                                                                                                                                                                                                                                                                                                                                                                                                                                                                                                                                                                                                                                                                                                                                                                                                                                                                                                                                                                                                                                                                                                                                                                                                                                                                                                                                                                                                                                                                                                                                                                                                                                                                                                                                                                                                                                                                                                                                                               |                                                                                                                                       |
| Telephone                                                                                                                                                                                                                                                                                                                                                                                                                                                                                                                                                                                                                                                                                                                                                                                                                                                                                                                                                                                                                                                                                                                                                                                                                                                                                                                                                                                                                                                                                                                                                                                                                                                                                                                                                                                                                                                                                                                                                                                                                                                                                                                     |                                                                                                                                       |
| REQUIRED: One plot plan, on 8 1/2" x 11" paper, showing all e                                                                                                                                                                                                                                                                                                                                                                                                                                                                                                                                                                                                                                                                                                                                                                                                                                                                                                                                                                                                                                                                                                                                                                                                                                                                                                                                                                                                                                                                                                                                                                                                                                                                                                                                                                                                                                                                                                                                                                                                                                                                 | existing & proposed structure location(s), parking, setbacks to all on & width & all easements & rights-of-way which abut the parcel. |
| REQUIRED: One plot plan, on 8 1/2" x 11" paper, showing all e<br>property lines, ingress/egress to the property, driveway location                                                                                                                                                                                                                                                                                                                                                                                                                                                                                                                                                                                                                                                                                                                                                                                                                                                                                                                                                                                                                                                                                                                                                                                                                                                                                                                                                                                                                                                                                                                                                                                                                                                                                                                                                                                                                                                                                                                                                                                            | on & width & all easements & rights-of-way which abut the parcel.  MUNITY DEVELOPMENT DEPARTMENT STAFF                                |
| REQUIRED: One plot plan, on 8 1/2" x 11" paper, showing all e<br>property lines, ingress/egress to the property, driveway location                                                                                                                                                                                                                                                                                                                                                                                                                                                                                                                                                                                                                                                                                                                                                                                                                                                                                                                                                                                                                                                                                                                                                                                                                                                                                                                                                                                                                                                                                                                                                                                                                                                                                                                                                                                                                                                                                                                                                                                            | on & width & all easements & rights-of-way which abut the parcel.  MUNITY DEVELOPMENT DEPARTMENT STAFF                                |
| REQUIRED: One plot plan, on 8 1/2" x 11" paper, showing all e<br>property lines, ingress/egress to the property, driveway location<br>THIS SECTION TO BE COMPLETED BY COM                                                                                                                                                                                                                                                                                                                                                                                                                                                                                                                                                                                                                                                                                                                                                                                                                                                                                                                                                                                                                                                                                                                                                                                                                                                                                                                                                                                                                                                                                                                                                                                                                                                                                                                                                                                                                                                                                                                                                     | on & width & all easements & rights-of-way which abut the parcel.                                                                     |
| REQUIRED: One plot plan, on 8 1/2" x 11" paper, showing all eproperty lines, ingress/egress to the property, driveway location THIS SECTION TO BE COMPLETED BY COM                                                                                                                                                                                                                                                                                                                                                                                                                                                                                                                                                                                                                                                                                                                                                                                                                                                                                                                                                                                                                                                                                                                                                                                                                                                                                                                                                                                                                                                                                                                                                                                                                                                                                                                                                                                                                                                                                                                                                            | MUNITY DEVELOPMENT DEPARTMENT STAFF  Maximum coverage of lot by structures                                                            |
| REQUIRED: One plot plan, on 8 1/2" x 11" paper, showing all eproperty lines, ingress/legress to the property, driveway location  THIS SECTION TO BE COMPLETED BY | MUNITY DEVELOPMENT DEPARTMENT STAFF  Maximum coverage of lot by structures NO                                                         |
| REQUIRED: One plot plan, on 8 1/2" x 11" paper, showing all eproperty lines, ingress/legress to the property, driveway location  THIS SECTION TO BE COMPLETED BY COM  ZONE                                                                                                                                                                                                                                                                                                                                                                                                                                                                                                                                                                                                                                                                                                                                                                                                                                                                                                                                                                                                                                                                                                                                                                                                                                                                                                                                                                                                                                                                                                                                                                                                                                                                                                                                                                                                                                                                                                                                                    | MUNITY DEVELOPMENT DEPARTMENT STAFF  Maximum coverage of lot by structures                                                            |
| REQUIRED: One plot plan, on 8 1/2" x 11" paper, showing all eproperty lines, ingress/egress to the property, driveway location  THIS SECTION TO BE COMPLETED BY COM  ZONE                                                                                                                                                                                                                                                                                                                                                                                                                                                                                                                                                                                                                                                                                                                                                                                                                                                                                                                                                                                                                                                                                                                                                                                                                                                                                                                                                                                                                                                                                                                                                                                                                                                                                                                                                                                                                                                                                                                                                     | MUNITY DEVELOPMENT DEPARTMENT STAFF  Maximum coverage of lot by structures                                                            |
| REQUIRED: One plot plan, on 8 1/2" x 11" paper, showing all eproperty lines, ingress/egress to the property, driveway location  THIS SECTION TO BE COMPLETED BY COM  ZONE                                                                                                                                                                                                                                                                                                                                                                                                                                                                                                                                                                                                                                                                                                                                                                                                                                                                                                                                                                                                                                                                                                                                                                                                                                                                                                                                                                                                                                                                                                                                                                                                                                                                                                                                                                                                                                                                                                                                                     | MUNITY DEVELOPMENT DEPARTMENT STAFF  Maximum coverage of lot by structures                                                            |
| REQUIRED: One plot plan, on 8 1/2" x 11" paper, showing all eproperty lines, ingress/egress to the property, driveway location  THIS SECTION TO BE COMPLETED BY COM  ZONE                                                                                                                                                                                                                                                                                                                                                                                                                                                                                                                                                                                                                                                                                                                                                                                                                                                                                                                                                                                                                                                                                                                                                                                                                                                                                                                                                                                                                                                                                                                                                                                                                                                                                                                                                                                                                                                                                                                                                     | MUNITY DEVELOPMENT DEPARTMENT STAFF  Maximum coverage of lot by structures                                                            |
| REQUIRED: One plot plan, on 8 1/2" x 11" paper, showing all eproperty lines, ingress/egress to the property, driveway location  THIS SECTION TO BE COMPLETED BY COM  ZONE                                                                                                                                                                                                                                                                                                                                                                                                                                                                                                                                                                                                                                                                                                                                                                                                                                                                                                                                                                                                                                                                                                                                                                                                                                                                                                                                                                                                                                                                                                                                                                                                                                                                                                                                                                                                                                                                                                                                                     | MUNITY DEVELOPMENT DEPARTMENT STAFF  Maximum coverage of lot by structures                                                            |
| REQUIRED: One plot plan, on 8 1/2" x 11" paper, showing all exproperty lines, ingress/egress to the property, driveway location.  THIS SECTION TO BE COMPLETED BY COME  ZONE  SETBACKS: Front  from PL  Rear  From PL  Maximum Height of Structure(s)  Driveway  Location Approval  (Engineer's Initials)  Modifications to this Planning Clearance must be approved structure authorized by this application cannot be occupied Occupancy has been issued, if applicable, by the Building Deline Interest and the ordinances, laws, regulations or restrictions which apply to the action, which may include but not necessarily be limited to not applicant Signature                                                                                                                                                                                                                                                                                                                                                                                                                                                                                                                                                                                                                                                                                                                                                                                                                                                                                                                                                                                                                                                                                                                                                                                                                                                                                                                                                                                                                                                       | MUNITY DEVELOPMENT DEPARTMENT STAFF  Maximum coverage of lot by structures                                                            |