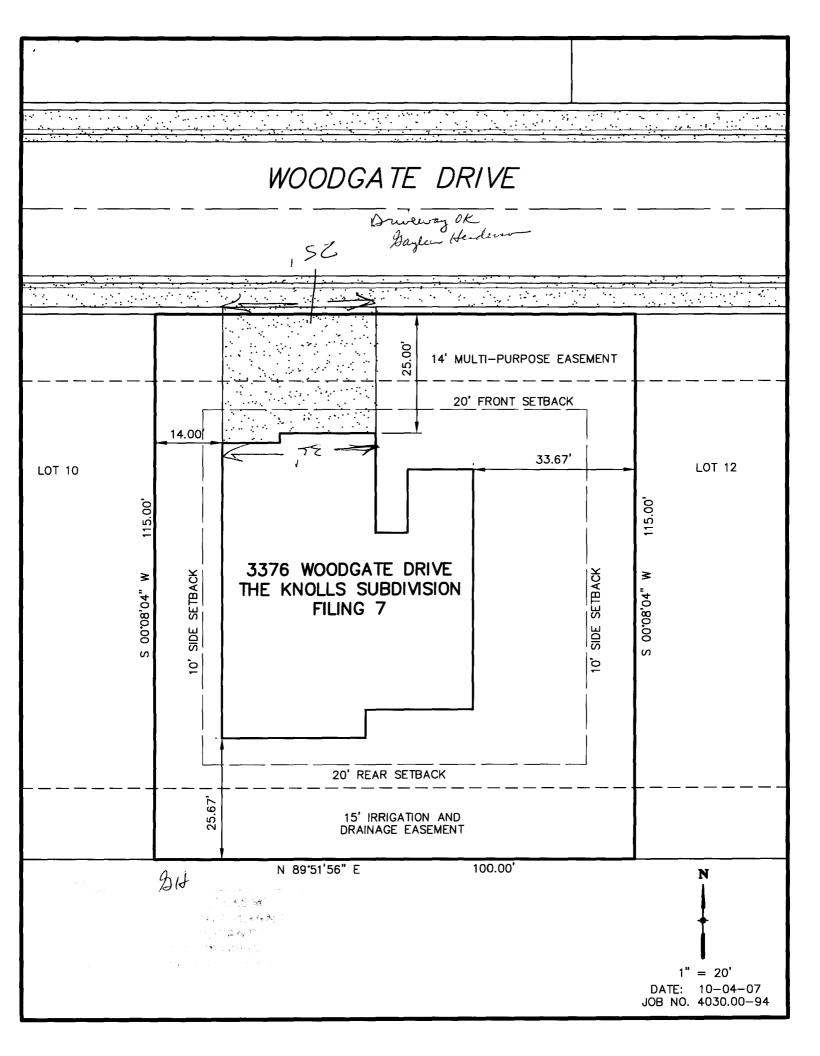

## **Community Development Department**

| Building Address 3376 Woodgate Dr.                                                                                                                                                                                                                                                                                                                                                                | No. of Existing Bldgs No. Proposed                                                                                                                                                                                                                                                                                                                                                                                           |
|---------------------------------------------------------------------------------------------------------------------------------------------------------------------------------------------------------------------------------------------------------------------------------------------------------------------------------------------------------------------------------------------------|------------------------------------------------------------------------------------------------------------------------------------------------------------------------------------------------------------------------------------------------------------------------------------------------------------------------------------------------------------------------------------------------------------------------------|
| Parcel No. 2945 -014 - 55-011                                                                                                                                                                                                                                                                                                                                                                     | Sq. Ft. of Existing Bldgs Sq. Ft. Proposed 3461                                                                                                                                                                                                                                                                                                                                                                              |
| Subdivision Knolls Sub                                                                                                                                                                                                                                                                                                                                                                            | Sq. Ft. of Lot / Parcel 34 AC                                                                                                                                                                                                                                                                                                                                                                                                |
| Filing Block Lot                                                                                                                                                                                                                                                                                                                                                                                  | Sq. Ft. Coverage of Lot by Structures & Impervious Surface                                                                                                                                                                                                                                                                                                                                                                   |
| OWNER INFORMATION:                                                                                                                                                                                                                                                                                                                                                                                | (Total Existing & Proposed)  Height of Proposed Structure New Res Construction                                                                                                                                                                                                                                                                                                                                               |
| Name Moument LANd                                                                                                                                                                                                                                                                                                                                                                                 | DESCRIPTION OF WORK & INTENDED USE:                                                                                                                                                                                                                                                                                                                                                                                          |
| Address 2526 West Pinion                                                                                                                                                                                                                                                                                                                                                                          | New Single Family Home (*check type below) Interior Remodel Addition                                                                                                                                                                                                                                                                                                                                                         |
| City / State / Zip G-S CO 81505                                                                                                                                                                                                                                                                                                                                                                   | Other (please specify):                                                                                                                                                                                                                                                                                                                                                                                                      |
| APPLICANT INFORMATION:                                                                                                                                                                                                                                                                                                                                                                            | *TYPE OF HOME PROPOSED:                                                                                                                                                                                                                                                                                                                                                                                                      |
| Name Mounut Homes                                                                                                                                                                                                                                                                                                                                                                                 | Site Built Manufactured Home (UBC) Manufactured Home (HUD)                                                                                                                                                                                                                                                                                                                                                                   |
| Address 2526 wast Pinion                                                                                                                                                                                                                                                                                                                                                                          | Other (please specify):                                                                                                                                                                                                                                                                                                                                                                                                      |
| City / State / Zip G-5 CO 81505 NC                                                                                                                                                                                                                                                                                                                                                                | TES:                                                                                                                                                                                                                                                                                                                                                                                                                         |
| Telephone 970 - 261 - 7446                                                                                                                                                                                                                                                                                                                                                                        |                                                                                                                                                                                                                                                                                                                                                                                                                              |
|                                                                                                                                                                                                                                                                                                                                                                                                   | isting & proposed structure location(s), parking, setbacks to all a width & all easements & rights-of-way which abut the parcel.                                                                                                                                                                                                                                                                                             |
|                                                                                                                                                                                                                                                                                                                                                                                                   | IUNITY DEVELOPMENT DEPARTMENT STAFF                                                                                                                                                                                                                                                                                                                                                                                          |
| zone PD                                                                                                                                                                                                                                                                                                                                                                                           | Maximum coverage of lot by structures 35 %                                                                                                                                                                                                                                                                                                                                                                                   |
|                                                                                                                                                                                                                                                                                                                                                                                                   |                                                                                                                                                                                                                                                                                                                                                                                                                              |
| SETBACKS: Front 20' from property line (PL)                                                                                                                                                                                                                                                                                                                                                       |                                                                                                                                                                                                                                                                                                                                                                                                                              |
| SETBACKS: Front <u>20'</u> from property line (PL) Side                                                                                                                                                                                                                                                                                                                                           | Permanent Foundation Required: YESNO                                                                                                                                                                                                                                                                                                                                                                                         |
|                                                                                                                                                                                                                                                                                                                                                                                                   | Permanent Foundation Required: YESNO                                                                                                                                                                                                                                                                                                                                                                                         |
| Sidefrom PL Rearfrom PL                                                                                                                                                                                                                                                                                                                                                                           | Permanent Foundation Required: YESNO  Parking Requirement 2                                                                                                                                                                                                                                                                                                                                                                  |
| Sidefrom PL Rearfrom PL  Maximum Height of Structure(s)                                                                                                                                                                                                                                                                                                                                           | Permanent Foundation Required: YESNO  Parking Requirement  Special Conditions  in writing, by the Community Development Department. The ntil a final inspection has been completed and a Certificate of                                                                                                                                                                                                                      |
| Side 10' from PL Rear 20' from PL  Maximum Height of Structure(s) 32'  Voting District "D" Driveway Location Approval (Engineer's Initials)  Modifications to this Planning Clearance must be approved, structure authorized by this application cannot be occupied u Occupancy has been issued, if applicable, by the Building De I hereby acknowledge that I have read this application and the | Permanent Foundation Required: YESNO  Parking Requirement  Special Conditions  in writing, by the Community Development Department. The ntil a final inspection has been completed and a Certificate of partment (Section 305, Uniform Building Code).  information is correct; I agree to comply with any and all codes, project. I understand that failure to comply shall result in legal                                 |
| Side from PL                                                                                                                                                                                                                                                                                                                                                                                      | Permanent Foundation Required: YESNO  Parking Requirement  Special Conditions  in writing, by the Community Development Department. The ntil a final inspection has been completed and a Certificate of partment (Section 305, Uniform Building Code).  information is correct; I agree to comply with any and all codes, project. I understand that failure to comply shall result in legal                                 |
| Side from PL Rear from PL  Maximum Height of Structure(s)                                                                                                                                                                                                                                                                                                                                         | Permanent Foundation Required: YESNO  Parking Requirement  Special Conditions  in writing, by the Community Development Department. The ntil a final inspection has been completed and a Certificate of partment (Section 305, Uniform Building Code).  Information is correct; I agree to comply with any and all codes, project. I understand that failure to comply shall result in legal n-use of the building(s).       |
| Side from PL Rear from PL  Maximum Height of Structure(s)                                                                                                                                                                                                                                                                                                                                         | Permanent Foundation Required: YESNO  Parking Requirement  Special Conditions  in writing, by the Community Development Department. The ntil a final inspection has been completed and a Certificate of partment (Section 305, Uniform Building Code).  Information is correct; I agree to comply with any and all codes, project. I understand that failure to comply shall result in legal n-use of the building(s).  Date |
| Side from PL                                                                                                                                                                                                                                                                                                                                                                                      | Permanent Foundation Required: YESNO                                                                                                                                                                                                                                                                                                                                                                                         |