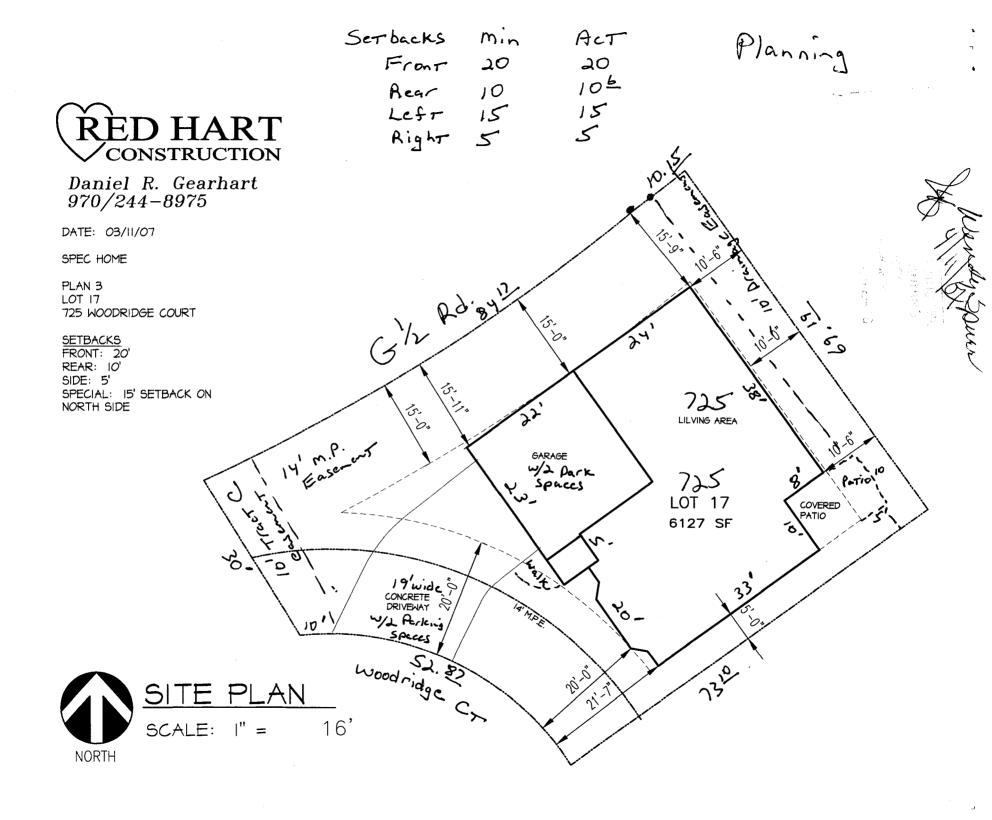

| Building Address 725 Woodridge CT 8150                                                                                                                                                                                                                                                                                                                                                                                                                                                                                                                                                                     | No. of Existing Bldgs No. Proposed                                                                                                |
|------------------------------------------------------------------------------------------------------------------------------------------------------------------------------------------------------------------------------------------------------------------------------------------------------------------------------------------------------------------------------------------------------------------------------------------------------------------------------------------------------------------------------------------------------------------------------------------------------------|-----------------------------------------------------------------------------------------------------------------------------------|
| Parcel No. 2701-3411-80-1211                                                                                                                                                                                                                                                                                                                                                                                                                                                                                                                                                                               | Sq. Ft. of Existing Bldgs Sq. Ft. Proposed 1515+6                                                                                 |
| Subdivision Woodridge                                                                                                                                                                                                                                                                                                                                                                                                                                                                                                                                                                                      | Sq. Ft. of Lot / Parcel 6/27 \$\forall \tag{6}                                                                                    |
| Filing Block Lot                                                                                                                                                                                                                                                                                                                                                                                                                                                                                                                                                                                           | Sq. Ft. Coverage of Lot by Structures & Impervious Surface                                                                        |
| OWNER INFORMATION:                                                                                                                                                                                                                                                                                                                                                                                                                                                                                                                                                                                         | (Total Existing & Proposed)                                                                                                       |
| Name RED HART Homes ar Woodridge                                                                                                                                                                                                                                                                                                                                                                                                                                                                                                                                                                           | DESCRIPTION OF WORK & INTENDED USE:                                                                                               |
| Address 2320-E12 Rd.                                                                                                                                                                                                                                                                                                                                                                                                                                                                                                                                                                                       | New Single Family Home (*check type below) Interior Remodel Addition                                                              |
| City / State / Zip Grand Jet COSNO3                                                                                                                                                                                                                                                                                                                                                                                                                                                                                                                                                                        | Other (please specify):                                                                                                           |
| APPLICANT INFORMATION:                                                                                                                                                                                                                                                                                                                                                                                                                                                                                                                                                                                     | *TYPE OF HOME PROPOSED:                                                                                                           |
| Name RED HART Const (Dan)                                                                                                                                                                                                                                                                                                                                                                                                                                                                                                                                                                                  | Site Built Manufactured Home (UBC) Manufactured Home (HUD)                                                                        |
| Address Same                                                                                                                                                                                                                                                                                                                                                                                                                                                                                                                                                                                               | Other (please specify):                                                                                                           |
| City / State / Zip NC                                                                                                                                                                                                                                                                                                                                                                                                                                                                                                                                                                                      | OTES: New S/F Ranch Home W/2                                                                                                      |
| Telephone <u>234-081</u>                                                                                                                                                                                                                                                                                                                                                                                                                                                                                                                                                                                   | Car attached garage                                                                                                               |
|                                                                                                                                                                                                                                                                                                                                                                                                                                                                                                                                                                                                            | risting & proposed structure location(s), parking, setbacks to all a width & all easements & rights-of-way which abut the parcel. |
|                                                                                                                                                                                                                                                                                                                                                                                                                                                                                                                                                                                                            |                                                                                                                                   |
| THIS SECTION TO BE COMPLETED BY COMM                                                                                                                                                                                                                                                                                                                                                                                                                                                                                                                                                                       | IUNITY DEVELOPMENT DEPARTMENT STAFF                                                                                               |
| ZONE DD                                                                                                                                                                                                                                                                                                                                                                                                                                                                                                                                                                                                    | Maximum coverage of lot by structures 7 5 70                                                                                      |
| ZONE DO from property line (PL)                                                                                                                                                                                                                                                                                                                                                                                                                                                                                                                                                                            | Maximum coverage of lot by structures $\frac{70\%70}{}$<br>Permanent Foundation Required: YES $\frac{\lambda}{}$ NO               |
|                                                                                                                                                                                                                                                                                                                                                                                                                                                                                                                                                                                                            | Maximum coverage of lot by structures $\frac{70\%70}{}$<br>Permanent Foundation Required: YES $\frac{\lambda}{}$ NO               |
| ZONE DO from property line (PL)                                                                                                                                                                                                                                                                                                                                                                                                                                                                                                                                                                            | Maximum coverage of lot by structures $\frac{70\%70}{}$<br>Permanent Foundation Required: YES $\frac{\lambda}{}$ NO               |
| SETBACKS: Front 30 from property line (PL) 5 Side 5 from PL Rear 10 from PL                                                                                                                                                                                                                                                                                                                                                                                                                                                                                                                                | Maximum coverage of lot by structures 7000 Permanent Foundation Required: YES 2 NO                                                |
| SETBACKS: Front 30 from property line (PL) 5 Side 5 from PL Rear 10 from PL7  Maximum Height of Structure(s)  Voting District A Driveway Location Approval (Engineer's Initials)  Modifications to this Planning Clearance must be approved,                                                                                                                                                                                                                                                                                                                                                               | Maximum coverage of lot by structures                                                                                             |
| SETBACKS: Front 20 from property line (PL)  Side from PL Rear from PL  Maximum Height of Structure(s)  Voting District Driveway Location Approval (Engineer's Initials)  Modifications to this Planning Clearance must be approved, structure authorized by this application cannot be occupied un Occupancy has been issued, if applicable, by the Building Del                                                                                                                                                                                                                                           | Maximum coverage of lot by structures                                                                                             |
| SETBACKS: Front 30 from property line (PL)  Side from PL Rear from PL  Maximum Height of Structure(s)  Voting District Driveway Location Approval (Engineer's Initials)  Modifications to this Planning Clearance must be approved, structure authorized by this application cannot be occupied un Occupancy has been issued, if applicable, by the Building Del I hereby acknowledge that I have read this application and the ordinances, laws, regulations or restrictions which apply to the                                                                                                           | Maximum coverage of lot by structures                                                                                             |
| SETBACKS: Front 30 from property line (PL)  Side from PL Rear from PL  Maximum Height of Structure(s)  Voting District Driveway Location Approval (Engineer's Initials)  Modifications to this Planning Clearance must be approved, structure authorized by this application cannot be occupied un Occupancy has been issued, if applicable, by the Building Del I hereby acknowledge that I have read this application and the ordinances, laws, regulations or restrictions which apply to the action, which may include but not necessarily be limited to not                                           | Maximum coverage of lot by structures                                                                                             |
| SETBACKS: Front O from property line (PL)  Side from PL Rear from PL  Maximum Height of Structure(s)  Voting District Driveway Location Approval (Engineer's Initials)  Modifications to this Planning Clearance must be approved, structure authorized by this application cannot be occupied un Occupancy has been issued, if applicable, by the Building Del I hereby acknowledge that I have read this application and the ordinances, laws, regulations or restrictions which apply to the action, which may include but not necessarily be limited to not Applicant Signature                        | Maximum coverage of lot by structures                                                                                             |
| SETBACKS: Front D from property line (PL)  Side from PL Rear D from PL  Maximum Height of Structure(s)  Voting District Driveway Location Approval (Engineer's Initials)  Modifications to this Planning Clearance must be approved, structure authorized by this application cannot be occupied un Occupancy has been issued, if applicable, by the Building Del I hereby acknowledge that I have read this application and the ordinances, laws, regulations or restrictions which apply to the action, which may include but not necessarily be limited to not Applicant Signature Department Approval. | Maximum coverage of lot by structures                                                                                             |