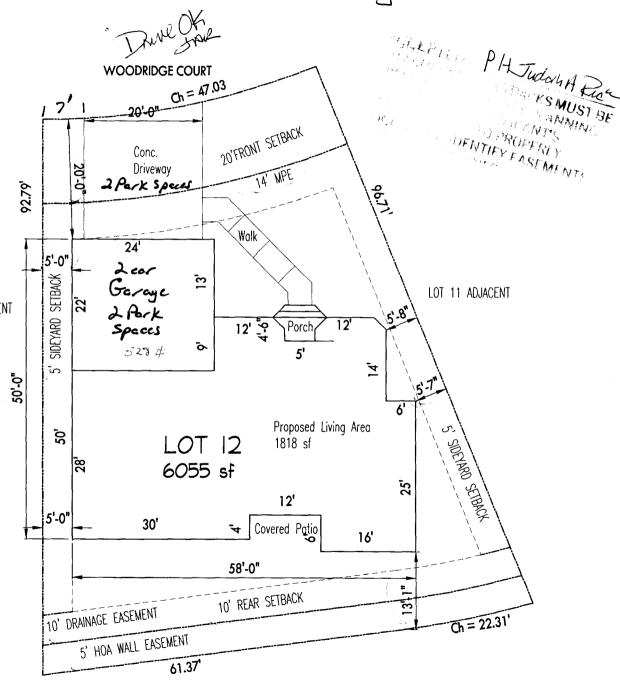

## **Community Development Department**

|                                                                                                                                                                                                                                                                                                                                                                                                                                                                                                                                                                                                                                                                                                                                                                                                                                                                                                                                                                                                                                                                                                                                                                                                                                                                                                                                                                                                                                                                                                                                                                                                                                                                                                                                                                                                                                                                                                                                                                                                                                                                                                                                | ~4                                                                                                               | <b>6</b>                     |
|--------------------------------------------------------------------------------------------------------------------------------------------------------------------------------------------------------------------------------------------------------------------------------------------------------------------------------------------------------------------------------------------------------------------------------------------------------------------------------------------------------------------------------------------------------------------------------------------------------------------------------------------------------------------------------------------------------------------------------------------------------------------------------------------------------------------------------------------------------------------------------------------------------------------------------------------------------------------------------------------------------------------------------------------------------------------------------------------------------------------------------------------------------------------------------------------------------------------------------------------------------------------------------------------------------------------------------------------------------------------------------------------------------------------------------------------------------------------------------------------------------------------------------------------------------------------------------------------------------------------------------------------------------------------------------------------------------------------------------------------------------------------------------------------------------------------------------------------------------------------------------------------------------------------------------------------------------------------------------------------------------------------------------------------------------------------------------------------------------------------------------|------------------------------------------------------------------------------------------------------------------|------------------------------|
| Building Address 730 Woodridge CT                                                                                                                                                                                                                                                                                                                                                                                                                                                                                                                                                                                                                                                                                                                                                                                                                                                                                                                                                                                                                                                                                                                                                                                                                                                                                                                                                                                                                                                                                                                                                                                                                                                                                                                                                                                                                                                                                                                                                                                                                                                                                              | No. of Existing Bldgs                                                                                            | No. Proposed                 |
| Parcel No. 2701 - 344-37-012                                                                                                                                                                                                                                                                                                                                                                                                                                                                                                                                                                                                                                                                                                                                                                                                                                                                                                                                                                                                                                                                                                                                                                                                                                                                                                                                                                                                                                                                                                                                                                                                                                                                                                                                                                                                                                                                                                                                                                                                                                                                                                   | Sq. Ft. of Existing Bldgs                                                                                        | Sq. Ft. Proposed <u>1818</u> |
| Subdivision Woodridge                                                                                                                                                                                                                                                                                                                                                                                                                                                                                                                                                                                                                                                                                                                                                                                                                                                                                                                                                                                                                                                                                                                                                                                                                                                                                                                                                                                                                                                                                                                                                                                                                                                                                                                                                                                                                                                                                                                                                                                                                                                                                                          | Sq. Ft. of Lot / Parcel                                                                                          | - Φ                          |
| Filing Block Lot                                                                                                                                                                                                                                                                                                                                                                                                                                                                                                                                                                                                                                                                                                                                                                                                                                                                                                                                                                                                                                                                                                                                                                                                                                                                                                                                                                                                                                                                                                                                                                                                                                                                                                                                                                                                                                                                                                                                                                                                                                                                                                               | Sq. Ft. Coverage of Lot by Structures (Total Existing & Proposed)                                                | & Impervious Surface         |
| OWNER INFORMATION:                                                                                                                                                                                                                                                                                                                                                                                                                                                                                                                                                                                                                                                                                                                                                                                                                                                                                                                                                                                                                                                                                                                                                                                                                                                                                                                                                                                                                                                                                                                                                                                                                                                                                                                                                                                                                                                                                                                                                                                                                                                                                                             | Height of Proposed Structure                                                                                     |                              |
| Name REDHART Homes at Woodridge                                                                                                                                                                                                                                                                                                                                                                                                                                                                                                                                                                                                                                                                                                                                                                                                                                                                                                                                                                                                                                                                                                                                                                                                                                                                                                                                                                                                                                                                                                                                                                                                                                                                                                                                                                                                                                                                                                                                                                                                                                                                                                | DESCRIPTION OF WORK & INTI                                                                                       |                              |
| Address 2320 - E/2 Road                                                                                                                                                                                                                                                                                                                                                                                                                                                                                                                                                                                                                                                                                                                                                                                                                                                                                                                                                                                                                                                                                                                                                                                                                                                                                                                                                                                                                                                                                                                                                                                                                                                                                                                                                                                                                                                                                                                                                                                                                                                                                                        | New Single Family Home (*che Interior Remodel Other (please specify):                                            | Addition                     |
| City/State/Zip Grand Juncijon, CO 81503                                                                                                                                                                                                                                                                                                                                                                                                                                                                                                                                                                                                                                                                                                                                                                                                                                                                                                                                                                                                                                                                                                                                                                                                                                                                                                                                                                                                                                                                                                                                                                                                                                                                                                                                                                                                                                                                                                                                                                                                                                                                                        |                                                                                                                  |                              |
| APPLICANT INFORMATION:                                                                                                                                                                                                                                                                                                                                                                                                                                                                                                                                                                                                                                                                                                                                                                                                                                                                                                                                                                                                                                                                                                                                                                                                                                                                                                                                                                                                                                                                                                                                                                                                                                                                                                                                                                                                                                                                                                                                                                                                                                                                                                         | *TYPE OF HOME PROPOSED:                                                                                          | Manufactured Hama (LIDC)     |
| Name RED HART CONST.                                                                                                                                                                                                                                                                                                                                                                                                                                                                                                                                                                                                                                                                                                                                                                                                                                                                                                                                                                                                                                                                                                                                                                                                                                                                                                                                                                                                                                                                                                                                                                                                                                                                                                                                                                                                                                                                                                                                                                                                                                                                                                           | Manufactured Home (HUD)                                                                                          | Manufactured Home (UBC)      |
| Address 2320-E/2 Rd.                                                                                                                                                                                                                                                                                                                                                                                                                                                                                                                                                                                                                                                                                                                                                                                                                                                                                                                                                                                                                                                                                                                                                                                                                                                                                                                                                                                                                                                                                                                                                                                                                                                                                                                                                                                                                                                                                                                                                                                                                                                                                                           | Other (please specify):                                                                                          |                              |
| City / State / Zip Grand Jet, CO 81503 NO                                                                                                                                                                                                                                                                                                                                                                                                                                                                                                                                                                                                                                                                                                                                                                                                                                                                                                                                                                                                                                                                                                                                                                                                                                                                                                                                                                                                                                                                                                                                                                                                                                                                                                                                                                                                                                                                                                                                                                                                                                                                                      | OTES: New reach style                                                                                            | S/F Home                     |
| Telephone 234-## 0822(Den)                                                                                                                                                                                                                                                                                                                                                                                                                                                                                                                                                                                                                                                                                                                                                                                                                                                                                                                                                                                                                                                                                                                                                                                                                                                                                                                                                                                                                                                                                                                                                                                                                                                                                                                                                                                                                                                                                                                                                                                                                                                                                                     | W/2 Carattach                                                                                                    | ed garage                    |
| REQUIRED: One plot plan, on 8 1/2" x 11" paper, showing all ex<br>property lines, ingress/egress to the property, driveway location                                                                                                                                                                                                                                                                                                                                                                                                                                                                                                                                                                                                                                                                                                                                                                                                                                                                                                                                                                                                                                                                                                                                                                                                                                                                                                                                                                                                                                                                                                                                                                                                                                                                                                                                                                                                                                                                                                                                                                                            |                                                                                                                  |                              |
| property lines, ingressiegress to the property, universal location                                                                                                                                                                                                                                                                                                                                                                                                                                                                                                                                                                                                                                                                                                                                                                                                                                                                                                                                                                                                                                                                                                                                                                                                                                                                                                                                                                                                                                                                                                                                                                                                                                                                                                                                                                                                                                                                                                                                                                                                                                                             |                                                                                                                  | -way windirabat are parcer.  |
| THIS SECTION TO BE COMPLETED BY COMN                                                                                                                                                                                                                                                                                                                                                                                                                                                                                                                                                                                                                                                                                                                                                                                                                                                                                                                                                                                                                                                                                                                                                                                                                                                                                                                                                                                                                                                                                                                                                                                                                                                                                                                                                                                                                                                                                                                                                                                                                                                                                           |                                                                                                                  |                              |
|                                                                                                                                                                                                                                                                                                                                                                                                                                                                                                                                                                                                                                                                                                                                                                                                                                                                                                                                                                                                                                                                                                                                                                                                                                                                                                                                                                                                                                                                                                                                                                                                                                                                                                                                                                                                                                                                                                                                                                                                                                                                                                                                | MUNITY DEVELOPMENT DEPART                                                                                        | MENT STAFF                   |
| THIS SECTION TO BE COMPLETED BY COMM                                                                                                                                                                                                                                                                                                                                                                                                                                                                                                                                                                                                                                                                                                                                                                                                                                                                                                                                                                                                                                                                                                                                                                                                                                                                                                                                                                                                                                                                                                                                                                                                                                                                                                                                                                                                                                                                                                                                                                                                                                                                                           |                                                                                                                  | tures Yes per plan           |
| THIS SECTION TO BE COMPLETED BY COMM                                                                                                                                                                                                                                                                                                                                                                                                                                                                                                                                                                                                                                                                                                                                                                                                                                                                                                                                                                                                                                                                                                                                                                                                                                                                                                                                                                                                                                                                                                                                                                                                                                                                                                                                                                                                                                                                                                                                                                                                                                                                                           | MUNITY DEVELOPMENT DEPART  Maximum coverage of lot by struc                                                      | tures X NO                   |
| THIS SECTION TO BE COMPLETED BY COMM  ZONE PD  SETBACKS: Front 20 from property line (PL)                                                                                                                                                                                                                                                                                                                                                                                                                                                                                                                                                                                                                                                                                                                                                                                                                                                                                                                                                                                                                                                                                                                                                                                                                                                                                                                                                                                                                                                                                                                                                                                                                                                                                                                                                                                                                                                                                                                                                                                                                                      | MUNITY DEVELOPMENT DEPART  Maximum coverage of lot by struc  Permanent Foundation Required:                      | tures X NO                   |
| THIS SECTION TO BE COMPLETED BY COMM  ZONE PD  SETBACKS: Front 20 from property line (PL)  Side 5 from PL Rear 10 from PL  Maximum Height of Structure(s) 35  Driveway                                                                                                                                                                                                                                                                                                                                                                                                                                                                                                                                                                                                                                                                                                                                                                                                                                                                                                                                                                                                                                                                                                                                                                                                                                                                                                                                                                                                                                                                                                                                                                                                                                                                                                                                                                                                                                                                                                                                                         | MUNITY DEVELOPMENT DEPART  Maximum coverage of lot by struc  Permanent Foundation Required:  Parking Requirement | tures Yes X NO               |
| THIS SECTION TO BE COMPLETED BY COMN  ZONE PD  SETBACKS: Front 20 from property line (PL)  Side 5 from PL Rear 10 from PL  Maximum Height of Structure(s) 35  Voting District B Driveway Location Approval PH (Engineer's Initials)                                                                                                                                                                                                                                                                                                                                                                                                                                                                                                                                                                                                                                                                                                                                                                                                                                                                                                                                                                                                                                                                                                                                                                                                                                                                                                                                                                                                                                                                                                                                                                                                                                                                                                                                                                                                                                                                                            | Maximum coverage of lot by structure.  Permanent Foundation Required:  Parking Requirement                       | tures Yes X NO               |
| THIS SECTION TO BE COMPLETED BY COMM  ZONE PD  SETBACKS: Front 20 from property line (PL)  Side 5 from PL Rear 10 from PL  Maximum Height of Structure(s) 35  Voting District B Driveway Location Approval PH                                                                                                                                                                                                                                                                                                                                                                                                                                                                                                                                                                                                                                                                                                                                                                                                                                                                                                                                                                                                                                                                                                                                                                                                                                                                                                                                                                                                                                                                                                                                                                                                                                                                                                                                                                                                                                                                                                                  | Maximum coverage of lot by structure.  Permanent Foundation Required:  Parking Requirement                       | tures YES X NO               |
| THIS SECTION TO BE COMPLETED BY COMM  ZONE PD  SETBACKS: Front 20 from property line (PL)  Side 5 from PL Rear / 5 from PL  Maximum Height of Structure(s) 35  Voting District B Driveway Location Approval PH (Engineer's Initials)  Modifications to this Planning Clearance must be approved, structure authorized by this application cannot be occupied u                                                                                                                                                                                                                                                                                                                                                                                                                                                                                                                                                                                                                                                                                                                                                                                                                                                                                                                                                                                                                                                                                                                                                                                                                                                                                                                                                                                                                                                                                                                                                                                                                                                                                                                                                                 | Maximum coverage of lot by struct Permanent Foundation Required: Parking Requirement                             | tures YES X NO               |
| THIS SECTION TO BE COMPLETED BY COMN  ZONE PD  SETBACKS: Front 20 from property line (PL)  Side 5 from PL Rear / b from PL  Maximum Height of Structure(s) 35  Voting District B Driveway Location Approval PH (Engineer's Initials)  Modifications to this Planning Clearance must be approved, structure authorized by this application cannot be occupied u Occupancy has been issued, if applicable, by the Building De I hereby acknowledge that I have read this application and the ordinances, laws, regulations or restrictions which apply to the                                                                                                                                                                                                                                                                                                                                                                                                                                                                                                                                                                                                                                                                                                                                                                                                                                                                                                                                                                                                                                                                                                                                                                                                                                                                                                                                                                                                                                                                                                                                                                    | Maximum coverage of lot by struct Permanent Foundation Required: Parking Requirement                             | tures YES X NO               |
| THIS SECTION TO BE COMPLETED BY COMM  ZONE PD  SETBACKS: Front 20 from property line (PL)  Side 5 from PL Rear / 6 from PL  Maximum Height of Structure(s) 35  Voting District P Driveway Location Approval PH (Engineer's Initials)  Modifications to this Planning Clearance must be approved, structure authorized by this application cannot be occupied u Occupancy has been issued, if applicable, by the Building De I hereby acknowledge that I have read this application and the ordinances, laws, regulations or restrictions which apply to the action, which may include but not necessarily be limited to not the control of th | Maximum coverage of lot by struct Permanent Foundation Required: Parking Requirement                             | tures YES X NO               |
| THIS SECTION TO BE COMPLETED BY COMM  ZONE PD  SETBACKS: Front 20 from property line (PL)  Side 5 from PL Rear / from PL  Maximum Height of Structure(s) 35  Voting District B Driveway Location Approval PH (Engineer's Initials)  Modifications to this Planning Clearance must be approved, structure authorized by this application cannot be occupied u Occupancy has been issued, if applicable, by the Building De I hereby acknowledge that I have read this application and the ordinances, laws, regulations or restrictions which apply to the action, which may include but not necessarily be limited to no Applicant Signature P Rear / Dept.                                                                                                                                                                                                                                                                                                                                                                                                                                                                                                                                                                                                                                                                                                                                                                                                                                                                                                                                                                                                                                                                                                                                                                                                                                                                                                                                                                                                                                                                    | Maximum coverage of lot by struct Permanent Foundation Required: Parking Requirement                             | tures YES X NO               |
| THIS SECTION TO BE COMPLETED BY COMM  ZONE                                                                                                                                                                                                                                                                                                                                                                                                                                                                                                                                                                                                                                                                                                                                                                                                                                                                                                                                                                                                                                                                                                                                                                                                                                                                                                                                                                                                                                                                                                                                                                                                                                                                                                                                                                                                                                                                                                                                                                                                                                                                                     | Maximum coverage of lot by struct Permanent Foundation Required: Parking Requirement                             | tures YES X NO               |

(Pink: Building Department)

Planning

Daniel R. Gearhart 970/244-8975

DATE: 08/16/07 REV. DATE:

SPEC HOME

LOT 12 730 WOODRIDGE COURT

SETBACKS FRONT: 20'

FRONT: 20
REAR: 10'
SIDE: 5' Right
Left

LOT 13 ADJACENT

Drive of 14

NORTH

SCALE: I" =

16"