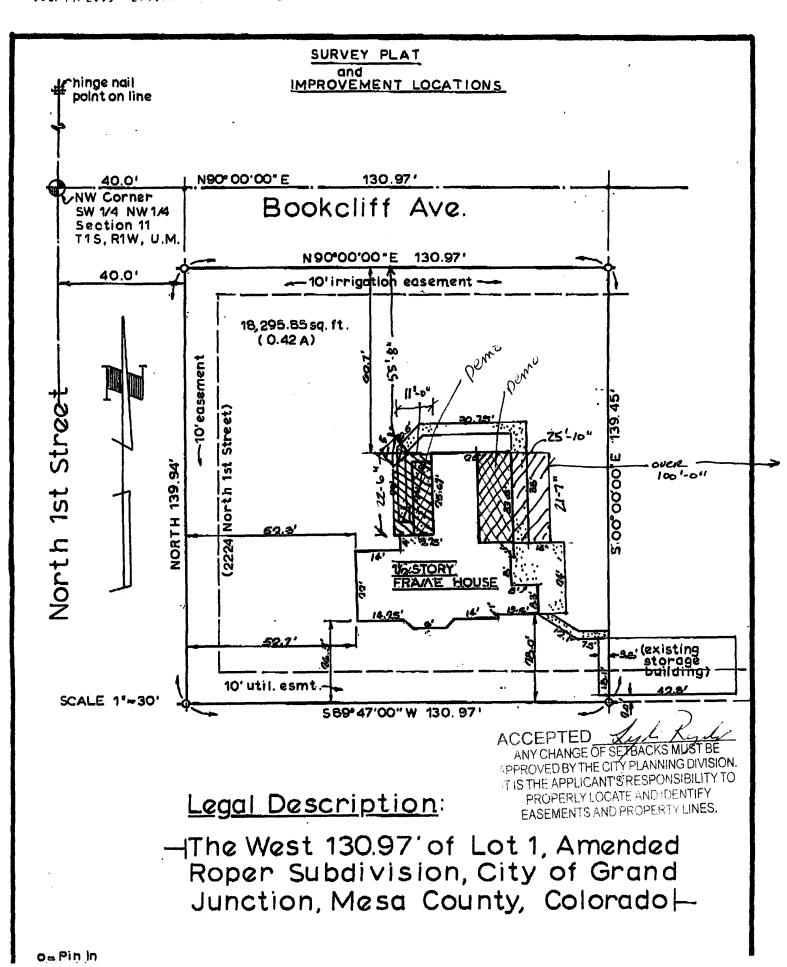

| FEE \$ /// PLANNING CLEAR                                                                                                                                                                                                                                                                                                                                    |                                                               |
|--------------------------------------------------------------------------------------------------------------------------------------------------------------------------------------------------------------------------------------------------------------------------------------------------------------------------------------------------------------|---------------------------------------------------------------|
| TCP \$ (Single Family Residential and Acce<br>Public Works & Planning                                                                                                                                                                                                                                                                                        |                                                               |
| SIF \$                                                                                                                                                                                                                                                                                                                                                       | 16999-00 <b>7</b>                                             |
| Building Address 2024 No 15- S-                                                                                                                                                                                                                                                                                                                              | Io. of Existing Bldgs No. Proposed                            |
|                                                                                                                                                                                                                                                                                                                                                              | iq. Ft. of Existing Bldgs 2250 Sq. Ft. Proposed 3012          |
| Subdivision Roper Amended s                                                                                                                                                                                                                                                                                                                                  | iq. Ft. of Lot / Parcel less then lace of 2                   |
| Filing Block Lot _/ S                                                                                                                                                                                                                                                                                                                                        | iq. Ft. Coverage of Lot by Structures & Impervious Surface    |
|                                                                                                                                                                                                                                                                                                                                                              | leight of Proposed Structure24'- 6"                           |
| Name RUSTY CROOKS-Loventren                                                                                                                                                                                                                                                                                                                                  | DESCRIPTION OF WORK & INTENDED USE:                           |
| Address 2224 No 15, ST                                                                                                                                                                                                                                                                                                                                       | New Single Family Home (*check type below)   Interior Remodel |
| City/State/Zip Grand Sd. co 81502                                                                                                                                                                                                                                                                                                                            | Other (please specify):                                       |
|                                                                                                                                                                                                                                                                                                                                                              | TYPE OF HOME PROPOSED:                                        |
| Name BENCHMARK CM UC                                                                                                                                                                                                                                                                                                                                         | Site Built Manufactured Home (UBC)<br>Manufactured Home (HUD) |
| Address 1959 Broadway                                                                                                                                                                                                                                                                                                                                        | Other (please specify):                                       |
| City/State/Zip GRANE Jd. CO SISO7 N                                                                                                                                                                                                                                                                                                                          | IOTES: domo ortion of exist structure                         |
| Telephone 970 - 250 - 7700                                                                                                                                                                                                                                                                                                                                   | ald new family Room + Porect                                  |
| <i>REQUIRED: One plot plan, on 8 1/2" x 11" paper, showing all existing &amp; proposed structure location(s), parking, setbacks to all property lines, ingress/egress to the property, driveway location &amp; width &amp; all easements &amp; rights-of-way which abut the parcel.</i>                                                                      |                                                               |
| THIS SECTION TO BE COMPLETED BY PLANNING STAFF                                                                                                                                                                                                                                                                                                               |                                                               |
| ZONE RY                                                                                                                                                                                                                                                                                                                                                      | Aximum coverage of lot by structures                          |
| adat                                                                                                                                                                                                                                                                                                                                                         | Permanent Foundation Required: YESNO                          |
| Side 7/3 from PL Rear 25/5 from PL F                                                                                                                                                                                                                                                                                                                         | loodplain Certificate Required: YESNO                         |
| Maximum Height of Structure(s)                                                                                                                                                                                                                                                                                                                               | Parking Requirement                                           |
| Driveway<br>Voting District Location Approval S<br>(Engineer's Initials)                                                                                                                                                                                                                                                                                     | pecial Conditions                                             |
| Modifications to this Planning Clearance must be approved, in writing, by the Public Works & Planning Department. The structure authorized by this application cannot be occupied until a final inspection has been completed and a Certificate of Occupancy has been issued, if applicable, by the Building Department.                                     |                                                               |
| I hereby acknowledge that I have read this application and the information is correct; I agree to comply with any and all codes, ordinances, laws, regulations or restrictions which apply to the project. I understand that failure to comply shall result in legal action, which may include bot not necessarily be limited to non-use of the building(s). |                                                               |
| Applicant Signature Date 729 08                                                                                                                                                                                                                                                                                                                              |                                                               |
| Planning Approval Jun Keyler                                                                                                                                                                                                                                                                                                                                 | Date7/ 7/ 7/ 08                                               |
| Additional water and/or sewer tap fee(s) are required: XES NO W/O No. O Chy In Lec                                                                                                                                                                                                                                                                           |                                                               |
| Utility Accounting Marshell Ol Date 7/29/03                                                                                                                                                                                                                                                                                                                  |                                                               |