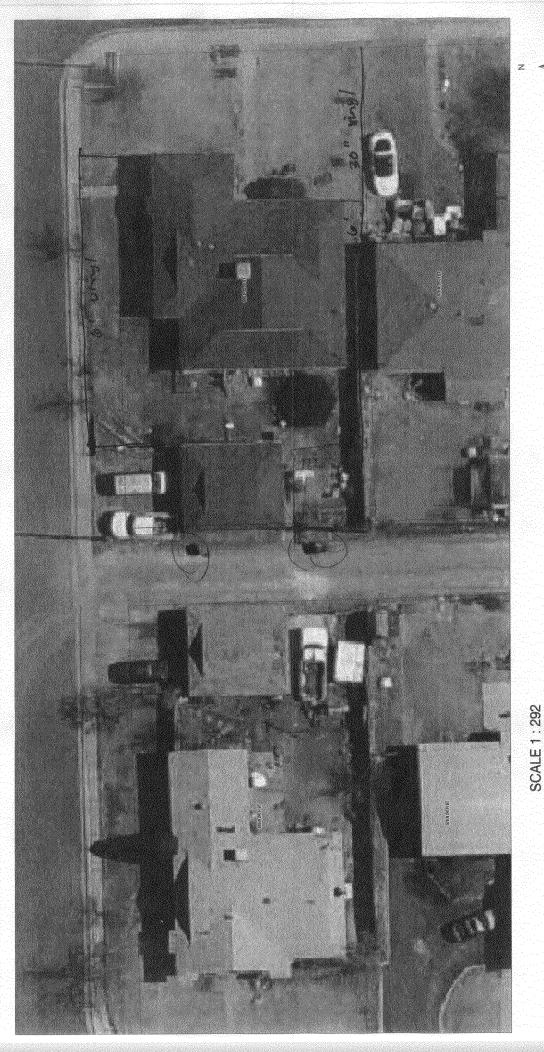

| (f)                                                                                                                                                                                                                                                                                                                      |                                                                                        |
|--------------------------------------------------------------------------------------------------------------------------------------------------------------------------------------------------------------------------------------------------------------------------------------------------------------------------|----------------------------------------------------------------------------------------|
| PLANNING CLEA                                                                                                                                                                                                                                                                                                            | ARANCE BLDG PERMIT NO.                                                                 |
| TCP \$ (Single Family Residential and A                                                                                                                                                                                                                                                                                  | <b>3</b>                                                                               |
| SIF \$ \ \ \ \ \ \ \ \ \ \ \ \ \ \ \ \ \ \                                                                                                                                                                                                                                                                               | ng Department                                                                          |
| Building Address 585 N. 254h ST                                                                                                                                                                                                                                                                                          | No. of Existing Bldgs No. Proposed                                                     |
| Parcel No. <u>2945 - 131 - 12002</u>                                                                                                                                                                                                                                                                                     | Sq. Ft. of Existing Bldgs 2279 Sq. Ft. Proposed 168                                    |
| Subdivision Mesa Gardens Sub                                                                                                                                                                                                                                                                                             | Sq. Ft. of Lot / Parcel 75.75                                                          |
| Filing Block Lot                                                                                                                                                                                                                                                                                                         | Sq. Ft. Coverage of Lot by Structures & Impervious Surface (Total Existing & Proposed) |
| OWNER INFORMATION:                                                                                                                                                                                                                                                                                                       | Height of Proposed Structure                                                           |
| Name Kristina M. Thomas                                                                                                                                                                                                                                                                                                  | DESCRIPTION OF WORK & INTENDED USE:                                                    |
| Address 585 N. 25th ST                                                                                                                                                                                                                                                                                                   | New Single Family Home (*check type below) Interior Remodel  Addition  12 X 1          |
| City / State / Zip G. J. Co. 8150)                                                                                                                                                                                                                                                                                       | Other (please specify): Storage Shed (168                                              |
| APPLICANT INFORMATION:                                                                                                                                                                                                                                                                                                   | *TYPE OF HOME PROPOSED:                                                                |
| Name Kristina M. Thomas                                                                                                                                                                                                                                                                                                  | Site Built Manufactured Home (UBC) Manufactured Home (HUD)                             |
| Address 585 N 25th ST                                                                                                                                                                                                                                                                                                    | Other (please specify):                                                                |
| City / State / Zip G.J. Co 81501                                                                                                                                                                                                                                                                                         | NOTES: NO WTRISTOR Changes                                                             |
| Telephone 970-434-7095 of 970 618                                                                                                                                                                                                                                                                                        | 9853 Storage Only)                                                                     |
| REQUIRED: One plot plan, on 8 1/2" x 11" paper, showing all existing & proposed structure location(s), parking, setbacks to all property lines, ingress/egress to the property, driveway location & width & all easements & rights-of-way which abut the parcel.                                                         |                                                                                        |
| THIS SECTION TO BE COMPLETED BY PLANNING STAFF                                                                                                                                                                                                                                                                           |                                                                                        |
| ZONE R8                                                                                                                                                                                                                                                                                                                  | Maximum coverage of lot by structures 70 %                                             |
| SETBACKS: Front from property line (PL)                                                                                                                                                                                                                                                                                  | Permanent Foundation Required: YESNO X                                                 |
| Side 3 from PL Rear 5 from PL                                                                                                                                                                                                                                                                                            | Floodplain Certificate Required: YESNO 1/2                                             |
| Maximum Height of Structure(s) 35                                                                                                                                                                                                                                                                                        | Parking Requirement                                                                    |
| Voting District Driveway Location Approval (Engineer's Initials                                                                                                                                                                                                                                                          | Special Conditionss)                                                                   |
| Modifications to this Planning Clearance must be approved, in writing, by the Public Works & Planning Department. The structure authorized by this application cannot be occupied until a final inspection has been completed and a Certificate of Occupancy has been issued, if applicable, by the Building Department. |                                                                                        |
| I hereby acknowledge that I have read this application and the information is correct. Lagree to comply with any and all codes                                                                                                                                                                                           |                                                                                        |