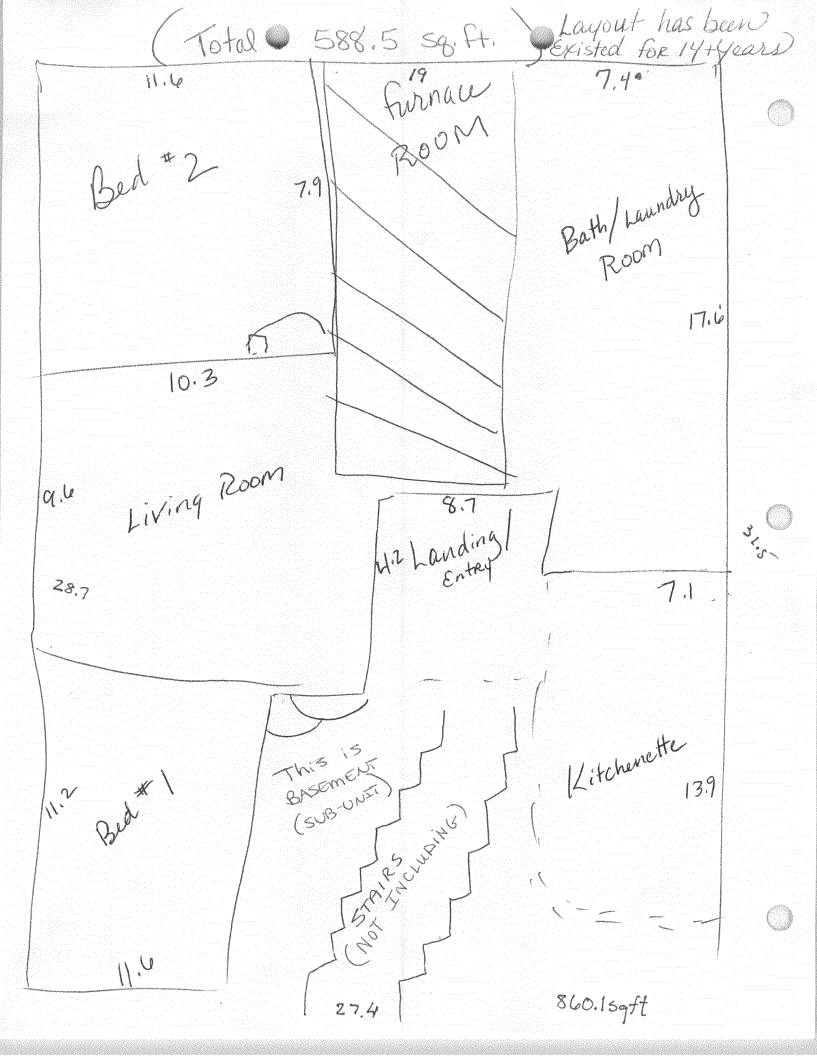

## PLANNING CLEARANCE

(site plan review, multi-family development, non-residential development) **Grand Junction Community Development Department** 

| THIS SECTION TO BE COMPLETED BY APPLICANT                                                                                                                                                                                                                                                                                                                                                                                                                                                                                                                                                                                                                                                                                                                                                                                                                                                                                                                                                                                                                   |                                                                                                                                                     |  |  |
|-------------------------------------------------------------------------------------------------------------------------------------------------------------------------------------------------------------------------------------------------------------------------------------------------------------------------------------------------------------------------------------------------------------------------------------------------------------------------------------------------------------------------------------------------------------------------------------------------------------------------------------------------------------------------------------------------------------------------------------------------------------------------------------------------------------------------------------------------------------------------------------------------------------------------------------------------------------------------------------------------------------------------------------------------------------|-----------------------------------------------------------------------------------------------------------------------------------------------------|--|--|
| BUILDING ADDRESS 1720 N. 7th St.                                                                                                                                                                                                                                                                                                                                                                                                                                                                                                                                                                                                                                                                                                                                                                                                                                                                                                                                                                                                                            | TAX SCHEDULE NO. 2945 - 114-09-008                                                                                                                  |  |  |
| SUBDIVISION Mesa Sub                                                                                                                                                                                                                                                                                                                                                                                                                                                                                                                                                                                                                                                                                                                                                                                                                                                                                                                                                                                                                                        | SQ. FT. OF EXISTING BLDG(S) 588.5 Basemet                                                                                                           |  |  |
| FILING BLK LOT 8 4 9                                                                                                                                                                                                                                                                                                                                                                                                                                                                                                                                                                                                                                                                                                                                                                                                                                                                                                                                                                                                                                        | SQ. FT. OF PROPOSED BLDG(S)/ADDITIONS 588, 5 Basemin                                                                                                |  |  |
| OWNER Patricia L Gajdos  ADDRESS 1720 N. 7th St.  CITY/STATE/ZIP GJ CO 81501                                                                                                                                                                                                                                                                                                                                                                                                                                                                                                                                                                                                                                                                                                                                                                                                                                                                                                                                                                                | MULTI-FAMILY:  NO. OF DWELLING UNITS: BEFOREAFTER  CONSTRUCTION  NO. OF BLDGS ON PARCEL: BEFOREAFTER  CONSTRUCTION                                  |  |  |
| BYLICANT Alyssa Roberts - Represent                                                                                                                                                                                                                                                                                                                                                                                                                                                                                                                                                                                                                                                                                                                                                                                                                                                                                                                                                                                                                         |                                                                                                                                                     |  |  |
|                                                                                                                                                                                                                                                                                                                                                                                                                                                                                                                                                                                                                                                                                                                                                                                                                                                                                                                                                                                                                                                             | DESCRIPTION OF WORK & INTENDED USE:                                                                                                                 |  |  |
| CITY/STATE/ZIP 6 150                                                                                                                                                                                                                                                                                                                                                                                                                                                                                                                                                                                                                                                                                                                                                                                                                                                                                                                                                                                                                                        | Sub-Unit Status for                                                                                                                                 |  |  |
| TELEPHONE 970-ZLe1-8009                                                                                                                                                                                                                                                                                                                                                                                                                                                                                                                                                                                                                                                                                                                                                                                                                                                                                                                                                                                                                                     | Basement                                                                                                                                            |  |  |
| Submittal requirements are outlined in the SSID (Submittal                                                                                                                                                                                                                                                                                                                                                                                                                                                                                                                                                                                                                                                                                                                                                                                                                                                                                                                                                                                                  | I Standards for Improvements and Development) document.                                                                                             |  |  |
| THIS SECTION TO BE COMPLETED BY COMMUNITY DEVELOPMENT DEPARTMENT STAFF                                                                                                                                                                                                                                                                                                                                                                                                                                                                                                                                                                                                                                                                                                                                                                                                                                                                                                                                                                                      |                                                                                                                                                     |  |  |
| ZONE <b>R-8</b>                                                                                                                                                                                                                                                                                                                                                                                                                                                                                                                                                                                                                                                                                                                                                                                                                                                                                                                                                                                                                                             | LANDSCAPING/SCREENING REQUIRED: YESNO X                                                                                                             |  |  |
| SETBACKS: FRONT: 20 from Property Line (PL) or from center of ROW, whichever is greater SIDE: 3' from PL REAR: 5' from PL  MAX. HEIGHT 35'  MAX. COVERAGE OF LOT BY STRUCTURES 70%                                                                                                                                                                                                                                                                                                                                                                                                                                                                                                                                                                                                                                                                                                                                                                                                                                                                          | Special conditions: \$6.00 for recording approval letter - to mesaco cike Rec.                                                                      |  |  |
| Modifications to this Planning Clearance must be approved, in writing, by the Community Development Department Director. The structure authorized by this application cannot be occupied until a final inspection has been completed and a Certificate of Occupancy has been issued by the Building Department (Section 307, Uniform Building Code). Required improvements in the public right-of-way must be guaranteed prior to issuance of a Planning Clearance. All other required site improvements must be completed or guaranteed prior to issuance of a Certificate of Occupancy. Any landscaping required by this permit shall be maintained in an acceptable and healthy condition. The replacement of any vegetation materials that die or are in an unhealthy condition is required by the Grand Junction Zoning and Development Code.  Four (4) sets of final construction drawings must be submitted and stamped by City Engineering prior to issuing the Planning Clearance. One stamped set must be available on the job site at all times. |                                                                                                                                                     |  |  |
|                                                                                                                                                                                                                                                                                                                                                                                                                                                                                                                                                                                                                                                                                                                                                                                                                                                                                                                                                                                                                                                             |                                                                                                                                                     |  |  |
|                                                                                                                                                                                                                                                                                                                                                                                                                                                                                                                                                                                                                                                                                                                                                                                                                                                                                                                                                                                                                                                             | nation is correct; I agree to comply with any and all codes, ordinances, and that failure to comply shall result in legal action, which may include |  |  |
| Applicant's Signature                                                                                                                                                                                                                                                                                                                                                                                                                                                                                                                                                                                                                                                                                                                                                                                                                                                                                                                                                                                                                                       | 11 4 08 Date                                                                                                                                        |  |  |
| Department Approval Mall Halil                                                                                                                                                                                                                                                                                                                                                                                                                                                                                                                                                                                                                                                                                                                                                                                                                                                                                                                                                                                                                              | Date 11/20/08                                                                                                                                       |  |  |
| Additional water and/or sewer tap fee(e) are required: YES                                                                                                                                                                                                                                                                                                                                                                                                                                                                                                                                                                                                                                                                                                                                                                                                                                                                                                                                                                                                  | NO W/O NO. 44 EQU                                                                                                                                   |  |  |
| Utility Accounting a lambol                                                                                                                                                                                                                                                                                                                                                                                                                                                                                                                                                                                                                                                                                                                                                                                                                                                                                                                                                                                                                                 | Date 11 21 08                                                                                                                                       |  |  |

VALID FOR SIX MONTHS FROM DATE OF ISSUANCE (Section 2.2.C.1 Grand Junction Zoning and Development Code)

Current Layout has been Existing for many years - DONE by Previous owners

Current owner has made no structural alterations other than ingress/egress windows.