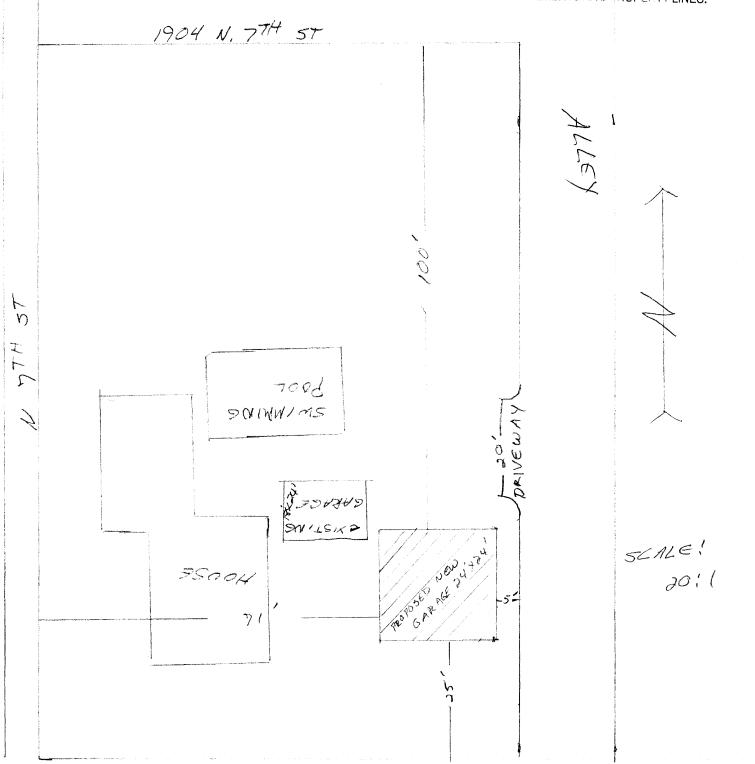

## **Community Development Department**

| Building Address 1904 N, 774 55                                                                                                                                                                                                                                                                                                                                                                                                                                                                                                                                           | No. of Existing Bldgs 2 No. Proposed 1                                                                                                                                                                                                                                                                                                                                                                                                                                        |
|---------------------------------------------------------------------------------------------------------------------------------------------------------------------------------------------------------------------------------------------------------------------------------------------------------------------------------------------------------------------------------------------------------------------------------------------------------------------------------------------------------------------------------------------------------------------------|-------------------------------------------------------------------------------------------------------------------------------------------------------------------------------------------------------------------------------------------------------------------------------------------------------------------------------------------------------------------------------------------------------------------------------------------------------------------------------|
| Parcel No. 2945-111-06-019                                                                                                                                                                                                                                                                                                                                                                                                                                                                                                                                                | Sq. Ft. of Existing Bldgs 3432 Sq. Ft. Proposed 576                                                                                                                                                                                                                                                                                                                                                                                                                           |
| Subdivision <u>College</u>                                                                                                                                                                                                                                                                                                                                                                                                                                                                                                                                                | Sq. Ft. of Lot / Parcel 15 COO                                                                                                                                                                                                                                                                                                                                                                                                                                                |
| Filing Block Lot                                                                                                                                                                                                                                                                                                                                                                                                                                                                                                                                                          | Sq. Ft. Coverage of Lot by Structures & Impervious Surface                                                                                                                                                                                                                                                                                                                                                                                                                    |
| OWNER INFORMATION:                                                                                                                                                                                                                                                                                                                                                                                                                                                                                                                                                        | (Total Existing & Proposed) Height of Proposed Structure                                                                                                                                                                                                                                                                                                                                                                                                                      |
| Name MARY ANN GIBSON  Address 1904 N. 7TH 5T                                                                                                                                                                                                                                                                                                                                                                                                                                                                                                                              | DESCRIPTION OF WORK & INTENDED USE:  New Single Family Home (*check type below) Interior Remodel  Other (please specify): DETATCHED GARAGE                                                                                                                                                                                                                                                                                                                                    |
| City / State / Zip GRAND TCT, CO 81501                                                                                                                                                                                                                                                                                                                                                                                                                                                                                                                                    |                                                                                                                                                                                                                                                                                                                                                                                                                                                                               |
| Name <u>LEITER CONST, INC.</u>                                                                                                                                                                                                                                                                                                                                                                                                                                                                                                                                            | *TYPE OF HOME PROPOSED:  Site Built                                                                                                                                                                                                                                                                                                                                                                                                                                           |
| Address 355 25 /4 Rd                                                                                                                                                                                                                                                                                                                                                                                                                                                                                                                                                      |                                                                                                                                                                                                                                                                                                                                                                                                                                                                               |
| City/State/Zip CRANDFC7, COS1503 NC                                                                                                                                                                                                                                                                                                                                                                                                                                                                                                                                       | TES:                                                                                                                                                                                                                                                                                                                                                                                                                                                                          |
| Telephone <u>261-0488</u>                                                                                                                                                                                                                                                                                                                                                                                                                                                                                                                                                 |                                                                                                                                                                                                                                                                                                                                                                                                                                                                               |
|                                                                                                                                                                                                                                                                                                                                                                                                                                                                                                                                                                           | risting & proposed structure location(s), parking, setbacks to all a width & all easements & rights-of-way which abut the parcel.                                                                                                                                                                                                                                                                                                                                             |
|                                                                                                                                                                                                                                                                                                                                                                                                                                                                                                                                                                           |                                                                                                                                                                                                                                                                                                                                                                                                                                                                               |
| THIS SECTION TO BE COMPLETED BY COMM                                                                                                                                                                                                                                                                                                                                                                                                                                                                                                                                      | IUNITY DEVELOPMENT DEPARTMENT STAFF                                                                                                                                                                                                                                                                                                                                                                                                                                           |
| ZONE                                                                                                                                                                                                                                                                                                                                                                                                                                                                                                                                                                      | Maximum coverage of lot by structures                                                                                                                                                                                                                                                                                                                                                                                                                                         |
| 2                                                                                                                                                                                                                                                                                                                                                                                                                                                                                                                                                                         |                                                                                                                                                                                                                                                                                                                                                                                                                                                                               |
| zoneR-8                                                                                                                                                                                                                                                                                                                                                                                                                                                                                                                                                                   | Maximum coverage of lot by structures                                                                                                                                                                                                                                                                                                                                                                                                                                         |
| ZONE R-S  SETBACKS: Front 20 from property line (PL)                                                                                                                                                                                                                                                                                                                                                                                                                                                                                                                      | Maximum coverage of lot by structures  Permanent Foundation Required: YESNO                                                                                                                                                                                                                                                                                                                                                                                                   |
| SETBACKS: Front 20 from property line (PL)  Side 5 from PL Rear 10 from PL  Maximum Height of Structure(s)                                                                                                                                                                                                                                                                                                                                                                                                                                                                | Maximum coverage of lot by structures  Permanent Foundation Required: YESNO  Parking Requirement                                                                                                                                                                                                                                                                                                                                                                              |
| ZONE                                                                                                                                                                                                                                                                                                                                                                                                                                                                                                                                                                      | Maximum coverage of lot by structures  Permanent Foundation Required: YESNO  Parking Requirement                                                                                                                                                                                                                                                                                                                                                                              |
| SETBACKS: Front 20 from property line (PL)  Side 5 from PL Rear 10 from PL  Maximum Height of Structure(s)  Voting District                                                                                                                                                                                                                                                                                                                                                                                                                                               | Maximum coverage of lot by structures  Permanent Foundation Required: YES NO  Parking Requirement  Special Conditions  in writing, by the Community Development Department. The ntil a final inspection has been completed and a Certificate of                                                                                                                                                                                                                               |
| SETBACKS: Front 20 from property line (PL)  Side from PL Rear from PL  Maximum Height of Structure(s)  Voting District Driveway  Voting District (Engineer's Initials)  Modifications to this Planning Clearance must be approved, structure authorized by this application cannot be occupied up                                                                                                                                                                                                                                                                         | Maximum coverage of lot by structures  Permanent Foundation Required: YES NO  Parking Requirement  Special Conditions  In writing, by the Community Development Department. The ntil a final inspection has been completed and a Certificate of partment (Section 305, Uniform Building Code).  Information is correct; I agree to comply with any and all codes, project. I understand that failure to comply shall result in legal                                          |
| SETBACKS: Front                                                                                                                                                                                                                                                                                                                                                                                                                                                                                                                                                           | Maximum coverage of lot by structures  Permanent Foundation Required: YES NO  Parking Requirement  Special Conditions  In writing, by the Community Development Department. The ntil a final inspection has been completed and a Certificate of partment (Section 305, Uniform Building Code).  Information is correct; I agree to comply with any and all codes, project. I understand that failure to comply shall result in legal                                          |
| SETBACKS: Front 20 from property line (PL)  Side from PL Rear from PL  Maximum Height of Structure(s)  Driveway  Voting District Cation Approval (Engineer's Initials)  Modifications to this Planning Clearance must be approved, structure authorized by this application cannot be occupied up Occupancy has been issued, if applicable, by the Building Del I hereby acknowledge that I have read this application and the ordinances, laws, regulations or restrictions which apply to the action, which may include but not necessarily be limited to not           | Maximum coverage of lot by structures  Permanent Foundation Required: YES NO  Parking Requirement  Special Conditions  In writing, by the Community Development Department. The ntil a final inspection has been completed and a Certificate of partment (Section 305, Uniform Building Code).  Information is correct; I agree to comply with any and all codes, project. I understand that failure to comply shall result in legal n-use of the building(s).                |
| SETBACKS: Front 20 from property line (PL)  Side from PL Rear from PL  Maximum Height of Structure(s)  Voting District Cation Approval (Engineer's Initials)  Modifications to this Planning Clearance must be approved, structure authorized by this application cannot be occupied un Occupancy has been issued, if applicable, by the Building Del I hereby acknowledge that I have read this application and the ordinances, laws, regulations or restrictions which apply to the action, which may include but not necessarily be limited to not Applicant Signature | Maximum coverage of lot by structures  Permanent Foundation Required: YES NO  Parking Requirement  Special Conditions  In writing, by the Community Development Department. The notil a final inspection has been completed and a Certificate of partment (Section 305, Uniform Building Code).  Information is correct; I agree to comply with any and all codes, project. I understand that failure to comply shall result in legal neuse of the building(s).  Date 5/19/08 |
| SETBACKS: Front                                                                                                                                                                                                                                                                                                                                                                                                                                                                                                                                                           | Maximum coverage of lot by structures  Permanent Foundation Required: YES NO  Parking Requirement  Special Conditions  In writing, by the Community Development Department. The notil a final inspection has been completed and a Certificate of partment (Section 305, Uniform Building Code).  Information is correct; I agree to comply with any and all codes, project. I understand that failure to comply shall result in legal neuse of the building(s).  Date 5/19/08 |

ACCEPTED Fot Veylor 5/19/0
ANY CHANGE OF SETBACKS MUST BE
APPROVED BY THE CITY PLANNING DIVISION.
IT IS THE APPLICANT'S RESPONSIBILITY TO
PROPERLY LOCATE AND IDENTIFY
EASEMENTS AND PROPERTY LINES.

ORCHARD AVE