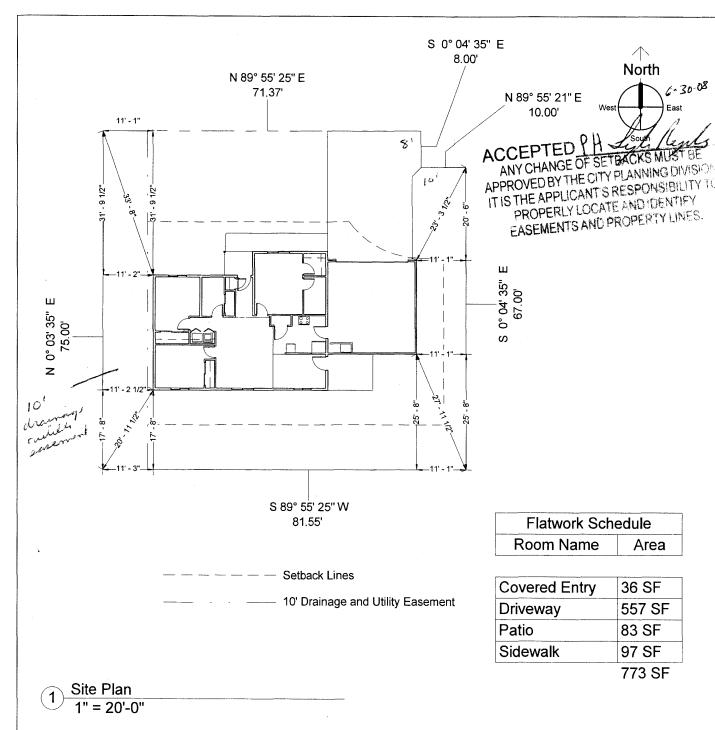

# Site & Plan Information 411 Allison Way

| Subdivision   | River Run |
|---------------|-----------|
| Plan Name     | 1098      |
| •             |           |
| Filing Number | 1         |
| Block Number  | 1         |
| Lot Number    | 6         |
| County        | Mesa      |
|               | Front 25  |
| Setbacks Used | Side 5    |
|               | Rear 20   |

# **Sqft Information**

| Living Sqft | 1098       |
|-------------|------------|
| Garage Sqft | 411        |
| Lot Size    | 6,029 Sqft |

Note: DIMENSION LINES ARE PULLED FROM EDGE OF BRICK LEDGE. IF NO BRICK LEDGE EXISTS, DIMENSIONS WILL BE PULLED FROM EDGE OF FOUNDATION.

- 1. IT IS THE RESPONSIBILITY OF THE BUILDER OR OWNER TO VERIFY ALL DETAILS AND DIMENSIONS PRIOR TO CONSTRUCTION
- 2. USE OF THIS PLAN CONSTITUTES BUILDER AND OR HOME OWNERS ACCEPTANCE OF THESE TERMS
- 3. BUILDER AND OR OWNER TO VERIFY ALL SETBACKS AND EASEMENTS
- 4. THIS PLAN HAS NOT BEEN ENGINEERED. SEE SEPARATE DRAWINGS BY OTHERS FOR ENGINEERING DATA.

GRADE MUST SLOPE AWAY FROM HOUSE 6" OF FALL IN THE FIRST 10' OF DISTANCE PER LOCAL BUILDING CODE

### NOTE:

**BUILDER TO VERIFY ALL** SETBACK AND EASEMENT **ENCROACHMENTS PRIOR** TO CONSTRUCTION.