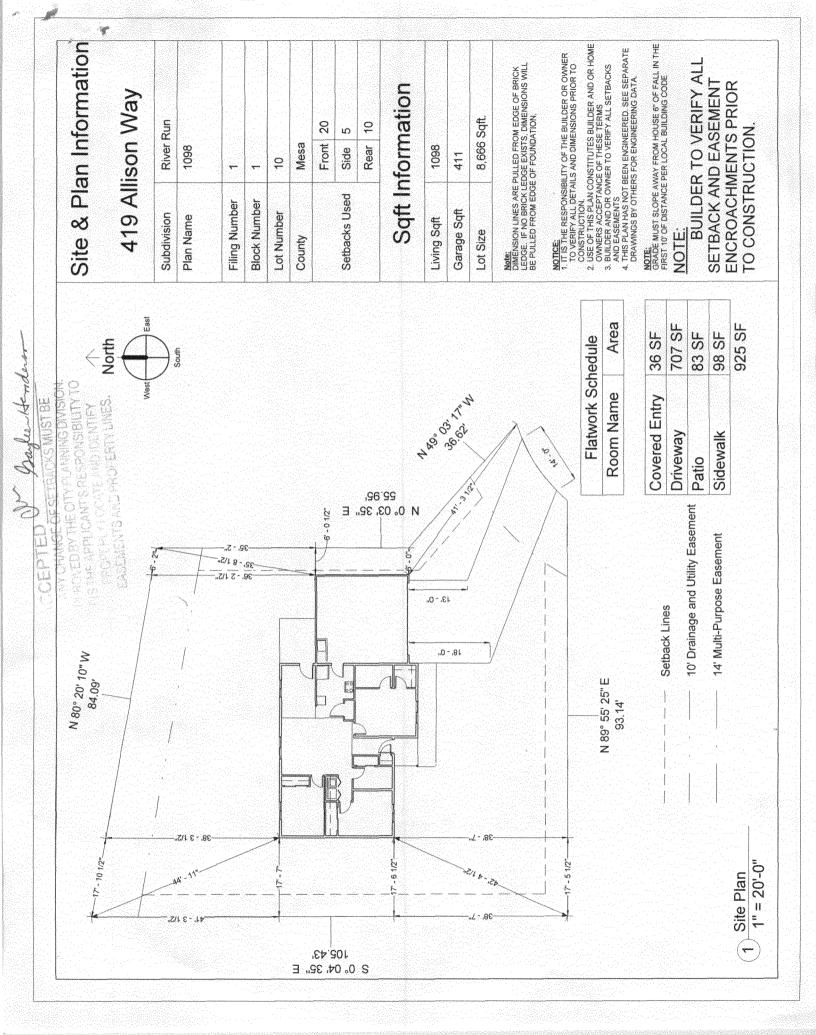

(Pink: Building Department)

(Goldenrod: Utility Accounting)

2. USE OF THIS PLAN CONSTITUTES BUILDER AND OR HOME OWNERS ACCEPTANCE OF THESE TERMS
3. BUILDER AND OR OWNER TO VERIFY ALL SETBACKS
AND EASEMENTS
4. THIS PLAN HAS NOT BEEN ENGINEERED. SEE SEPARATE DRAWINGS BY OTHERS FOR ENGINEERING DATA. NOTE: GRADE MUST SLOPE AWAY FROM HOUSE 6" OF FALL IN THE FIRST 10" OF DISTANCE PER LOCAL BUILDING CODE Site & Plan Information NOTICE:
1. IT IS THE RESPONSIBILITY OF THE BUILDER OR OWNER
TO VERRIY ALL DETAILS AND DIMENSIONS PRIOR TO
CONSTRUCTION. BUILDER TO VERIFY ALL NOTE:
DIMENSION LINES ARE PULLED FROM EDGE OF BRICK
LEDGE. IF NO BRICK LEDGE EXISTS, DIMENSIONS WILL
BE PULLED FROM EDGE OF FOUNDATION. SETBACK AND EASEMENT **ENCROACHMENTS PRIOR** Sqft Information 419 Allison Way 8,666 Sqft. River Run 20 Rear 10 w TO CONSTRUCTION Front Mesa 1098 1098 Side 411 2 Setbacks Used Block Number Filing Number Garage Sqft Lot Number Subdivision Plan Name Living Sqft Lot Size NOTE: County 1183 SF Area 965 SF 36 SF 98 SF 83 SF Flatwork Schedule North Room Name Garden North Covered Entry SHEAP CANSARSONS ON SHEET Driveway Sidewalk Patio 96'99, N 0₀03,39,, E 10' Drainage and Utility Easement 14' Multi-Purpose Easement è101.84 32-11/2 N 80° 20' 10" W Setback Lines N 89° 55' 25" E 93.14 1" = 20'-0"Site Plan 25'-01/2" 25'-7 -6 105.43 .98 .50 .0 S