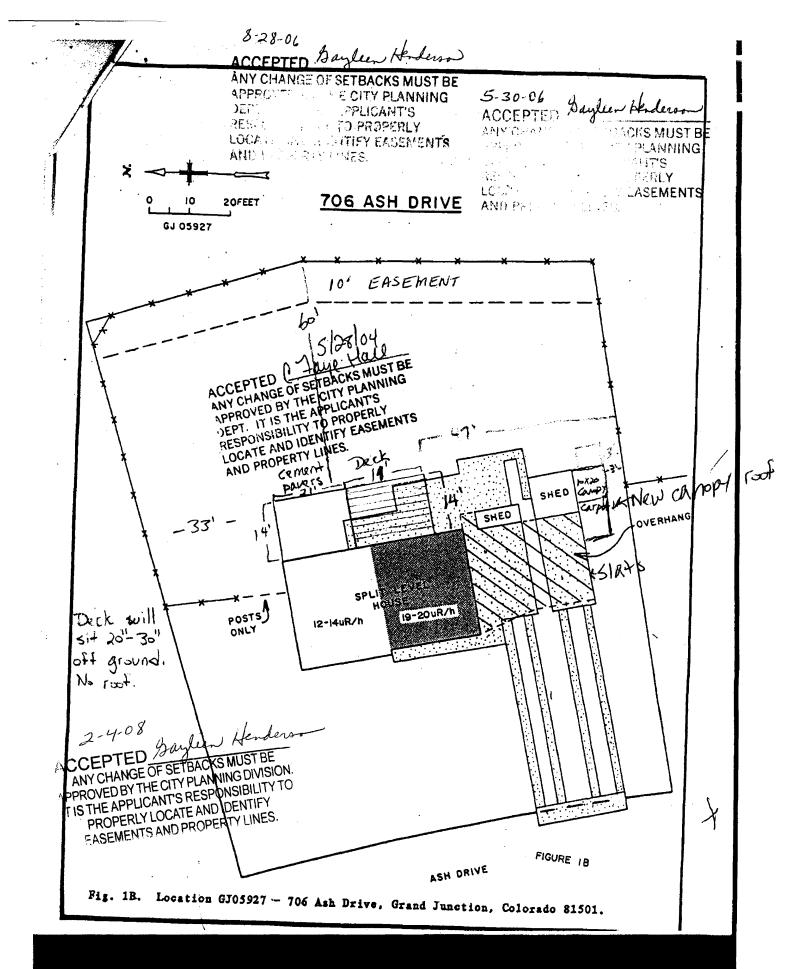

| FEE \$ 10.00 PLANNING CLEA                                                                                                                                                                                                                                                                                                                                   | RANCE BLDG PERMIT NO.                                                                                                                                                     |
|--------------------------------------------------------------------------------------------------------------------------------------------------------------------------------------------------------------------------------------------------------------------------------------------------------------------------------------------------------------|---------------------------------------------------------------------------------------------------------------------------------------------------------------------------|
| TCP\$ (Single Family Residential and Ad                                                                                                                                                                                                                                                                                                                      |                                                                                                                                                                           |
| SIF \$ Community Developme                                                                                                                                                                                                                                                                                                                                   |                                                                                                                                                                           |
| 35173-                                                                                                                                                                                                                                                                                                                                                       |                                                                                                                                                                           |
| Building Address 706 Ash Dr                                                                                                                                                                                                                                                                                                                                  | No. of Existing Bldgs No. Proposed                                                                                                                                        |
| Parcel No. 2701-353-19-004                                                                                                                                                                                                                                                                                                                                   | Sq. Ft. of Existing Bldgs 2, 264 Sq. Ft. Proposed 2, 264                                                                                                                  |
| Subdivision 5075et                                                                                                                                                                                                                                                                                                                                           | Sq. Ft. of Lot / Parcel/ 25 × 170                                                                                                                                         |
| Filing Block Lot                                                                                                                                                                                                                                                                                                                                             | Sq. Ft. Coverage of Lot by Structures & Impervious Surface (Total Existing & Proposed)                                                                                    |
| OWNER INFORMATION:                                                                                                                                                                                                                                                                                                                                           | Height of Proposed Structure                                                                                                                                              |
| Name Ed William                                                                                                                                                                                                                                                                                                                                              | DESCRIPTION OF WORK & INTENDED USE:                                                                                                                                       |
| Address 706 Ash                                                                                                                                                                                                                                                                                                                                              | New Single Family Home (*check type below) Interior Remodel Addition                                                                                                      |
| City / State / Zip 65/6/8/1535                                                                                                                                                                                                                                                                                                                               | Other (please specify):                                                                                                                                                   |
| APPLICANT INFORMATION:                                                                                                                                                                                                                                                                                                                                       | *TYPE OF HOME PROPOSED:                                                                                                                                                   |
| Name Ed WILD                                                                                                                                                                                                                                                                                                                                                 | Site Built Manufactured Home (UBC)  Manufactured Home (HUD)  Other (please specify): Reroof + 5/45                                                                        |
| Address 706 Ash                                                                                                                                                                                                                                                                                                                                              |                                                                                                                                                                           |
| City / State / Zip 65 6 06 NO                                                                                                                                                                                                                                                                                                                                | OTES: Eurport Canopy Cover +                                                                                                                                              |
| Telephone 263-1809                                                                                                                                                                                                                                                                                                                                           | Slats to side of open Carpor                                                                                                                                              |
|                                                                                                                                                                                                                                                                                                                                                              | xisting & proposed structure location(s), parking, setbacks to all in & width & all easements & rights-of-way which abut the parcel.                                      |
| THIS SECTION TO BE COMPLETED BY COM                                                                                                                                                                                                                                                                                                                          | MUNITY DEVELOPMENT DEPARTMENT STAFF                                                                                                                                       |
| ZONE R-4                                                                                                                                                                                                                                                                                                                                                     | Maximum coverage of lot by structures _50%                                                                                                                                |
| SETBACKS: Front 20 from property line (PL)                                                                                                                                                                                                                                                                                                                   | Permanent Foundation Required: YESNO                                                                                                                                      |
| Side 71 from PL Rear 25' from PL                                                                                                                                                                                                                                                                                                                             | Parking Requirement                                                                                                                                                       |
| Maximum Height of Structure(s)35'                                                                                                                                                                                                                                                                                                                            | Special Conditions                                                                                                                                                        |
| Voting District                                                                                                                                                                                                                                                                                                                                              | )                                                                                                                                                                         |
| Modifications to this Planning Clearance must be approved, structure authorized by this application cannot be occupied a Occupancy has been issued, if applicable, by the Building De                                                                                                                                                                        | in writing, by the Community Development Department. The until a final inspection has been completed and a Certificate of epartment (Section 305, Uniform Building Code). |
| I hereby acknowledge that I have read this application and the information is correct; I agree to comply with any and all codes, ordinances, laws, regulations or restrictions which apply to the project. I understand that failure to comply shall result in legal action, which may include but not necessarily be limited to non-use of the building(s). |                                                                                                                                                                           |
| Applicant Signature Le William                                                                                                                                                                                                                                                                                                                               | Date 2-4-07                                                                                                                                                               |
| Department Approval Daylee Hender                                                                                                                                                                                                                                                                                                                            | Date 2-4-08                                                                                                                                                               |
| Additional water and/or sewer tap fee(s) are required:                                                                                                                                                                                                                                                                                                       |                                                                                                                                                                           |
| Utility Accounting                                                                                                                                                                                                                                                                                                                                           | Date 4407                                                                                                                                                                 |

VALID FOR SIX MONTHS FROM DATE OF ISSUANCE (Section 2.2.C.1 Grand Junction Zoning & Development Code)

(White: Planning) (Yellow: Customer) (Pink: Building Department) (Goldenrod: Utility Accounting)

i,