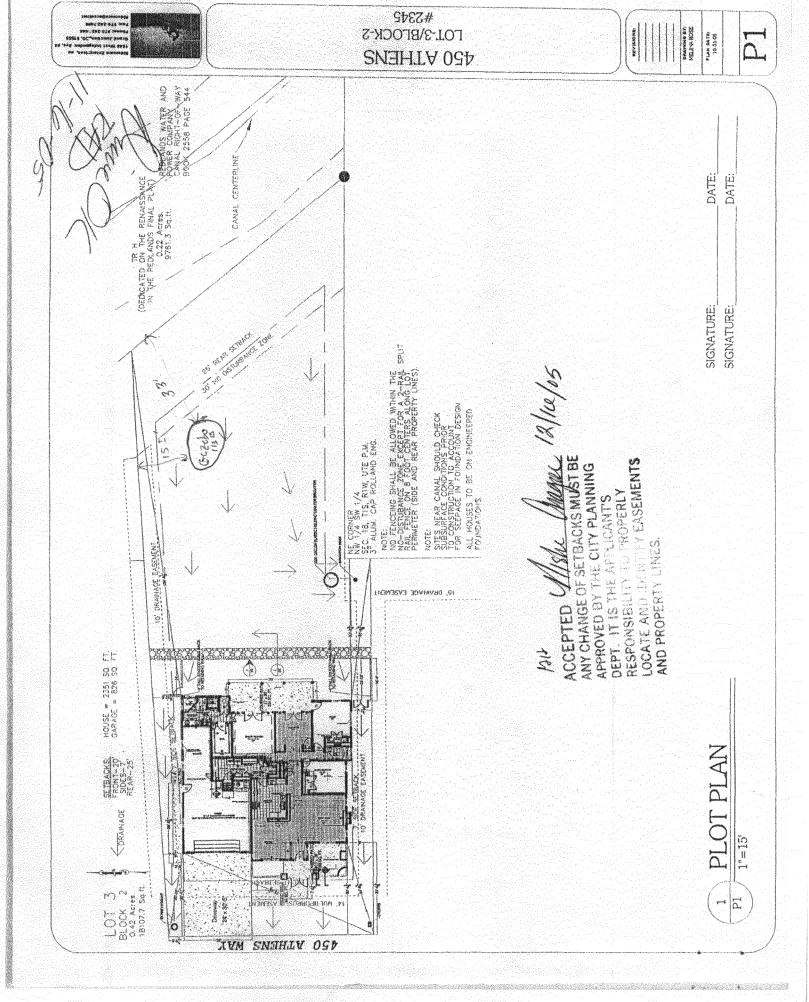

## **Public Works & Planning Department**

| Building Address Loo Athens Way                                                                                                                                                                                                                                                                                                                                                                                                                                                                                                                                                                                                                                                                                                                                                                                                                                                                                                                                                                                                                                                                                                                                                                                                                                                                               | No. of Existing Bldgs No. Proposed                                                                                                                                                                                                                                                        |
|---------------------------------------------------------------------------------------------------------------------------------------------------------------------------------------------------------------------------------------------------------------------------------------------------------------------------------------------------------------------------------------------------------------------------------------------------------------------------------------------------------------------------------------------------------------------------------------------------------------------------------------------------------------------------------------------------------------------------------------------------------------------------------------------------------------------------------------------------------------------------------------------------------------------------------------------------------------------------------------------------------------------------------------------------------------------------------------------------------------------------------------------------------------------------------------------------------------------------------------------------------------------------------------------------------------|-------------------------------------------------------------------------------------------------------------------------------------------------------------------------------------------------------------------------------------------------------------------------------------------|
| Parcel No. 2945-183-12-003                                                                                                                                                                                                                                                                                                                                                                                                                                                                                                                                                                                                                                                                                                                                                                                                                                                                                                                                                                                                                                                                                                                                                                                                                                                                                    | Sq. Ft. of Existing Bldgs 2350 Sq. Ft. Proposed 113                                                                                                                                                                                                                                       |
| Subdivision Renaissance in the Recland                                                                                                                                                                                                                                                                                                                                                                                                                                                                                                                                                                                                                                                                                                                                                                                                                                                                                                                                                                                                                                                                                                                                                                                                                                                                        |                                                                                                                                                                                                                                                                                           |
| Filing Block Lot                                                                                                                                                                                                                                                                                                                                                                                                                                                                                                                                                                                                                                                                                                                                                                                                                                                                                                                                                                                                                                                                                                                                                                                                                                                                                              | Sq. Ft. Coverage of Lot by Structures & Impervious Surface (Total Existing & Proposed)                                                                                                                                                                                                    |
| OWNER INFORMATION:                                                                                                                                                                                                                                                                                                                                                                                                                                                                                                                                                                                                                                                                                                                                                                                                                                                                                                                                                                                                                                                                                                                                                                                                                                                                                            | (Total Existing & Proposed) 461  Height of Proposed Structure 10 fr                                                                                                                                                                                                                       |
| Name MICHAEL A. SPANGLER Address 450 Athens Way                                                                                                                                                                                                                                                                                                                                                                                                                                                                                                                                                                                                                                                                                                                                                                                                                                                                                                                                                                                                                                                                                                                                                                                                                                                               | DESCRIPTION OF WORK & INTENDED USE:  New Single Family Home (*check type below) Interior Remodel                                                                                                                                                                                          |
| City/State/Zip Grand Jus. 7100 CO 81507                                                                                                                                                                                                                                                                                                                                                                                                                                                                                                                                                                                                                                                                                                                                                                                                                                                                                                                                                                                                                                                                                                                                                                                                                                                                       | Other (please specify):                                                                                                                                                                                                                                                                   |
| APPLICANT INFORMATION:                                                                                                                                                                                                                                                                                                                                                                                                                                                                                                                                                                                                                                                                                                                                                                                                                                                                                                                                                                                                                                                                                                                                                                                                                                                                                        | *TYPE OF HOME PROPOSED:                                                                                                                                                                                                                                                                   |
| NameSiame                                                                                                                                                                                                                                                                                                                                                                                                                                                                                                                                                                                                                                                                                                                                                                                                                                                                                                                                                                                                                                                                                                                                                                                                                                                                                                     | Site Built Manufactured Home (UBC) Manufactured Home (HUD) Other (please specify):                                                                                                                                                                                                        |
| Address                                                                                                                                                                                                                                                                                                                                                                                                                                                                                                                                                                                                                                                                                                                                                                                                                                                                                                                                                                                                                                                                                                                                                                                                                                                                                                       |                                                                                                                                                                                                                                                                                           |
| City / State / Zip                                                                                                                                                                                                                                                                                                                                                                                                                                                                                                                                                                                                                                                                                                                                                                                                                                                                                                                                                                                                                                                                                                                                                                                                                                                                                            | NOTES:                                                                                                                                                                                                                                                                                    |
| REQUIRED: One plot plan, on 8 1/2" x 11" paper, showing all ex                                                                                                                                                                                                                                                                                                                                                                                                                                                                                                                                                                                                                                                                                                                                                                                                                                                                                                                                                                                                                                                                                                                                                                                                                                                | tisting & proposed structure location(s), parking, setbacks to all a width & all easements & rights-of-way which abut the parcel.                                                                                                                                                         |
|                                                                                                                                                                                                                                                                                                                                                                                                                                                                                                                                                                                                                                                                                                                                                                                                                                                                                                                                                                                                                                                                                                                                                                                                                                                                                                               |                                                                                                                                                                                                                                                                                           |
| 2                                                                                                                                                                                                                                                                                                                                                                                                                                                                                                                                                                                                                                                                                                                                                                                                                                                                                                                                                                                                                                                                                                                                                                                                                                                                                                             | LETED BY PLANNING STAFF                                                                                                                                                                                                                                                                   |
| ZONE                                                                                                                                                                                                                                                                                                                                                                                                                                                                                                                                                                                                                                                                                                                                                                                                                                                                                                                                                                                                                                                                                                                                                                                                                                                                                                          | Maximum coverage of lot by structures                                                                                                                                                                                                                                                     |
| 2                                                                                                                                                                                                                                                                                                                                                                                                                                                                                                                                                                                                                                                                                                                                                                                                                                                                                                                                                                                                                                                                                                                                                                                                                                                                                                             |                                                                                                                                                                                                                                                                                           |
| zone                                                                                                                                                                                                                                                                                                                                                                                                                                                                                                                                                                                                                                                                                                                                                                                                                                                                                                                                                                                                                                                                                                                                                                                                                                                                                                          | Maximum coverage of lot by structures                                                                                                                                                                                                                                                     |
| ZONE from property line (PL)                                                                                                                                                                                                                                                                                                                                                                                                                                                                                                                                                                                                                                                                                                                                                                                                                                                                                                                                                                                                                                                                                                                                                                                                                                                                                  | Maximum coverage of lot by structures NO                                                                                                                                                                                                                                                  |
| ZONE from property line (PL)  Side from PL Rear from PL                                                                                                                                                                                                                                                                                                                                                                                                                                                                                                                                                                                                                                                                                                                                                                                                                                                                                                                                                                                                                                                                                                                                                                                                                                                       | Maximum coverage of lot by structures  Permanent Foundation Required: YESNO  Floodplain Certificate Required: YESNO                                                                                                                                                                       |
| ZONE from property line (PL)  Side from PL Rear from PL  Maximum Height of Structure(s)  Voting District Driveway Location Approval (Engineer's Initials)  Modifications to this Planning Clearance must be approved,                                                                                                                                                                                                                                                                                                                                                                                                                                                                                                                                                                                                                                                                                                                                                                                                                                                                                                                                                                                                                                                                                         | Maximum coverage of lot by structures  Permanent Foundation Required: YESNO  Floodplain Certificate Required: YESNO  Parking Requirement  Special Conditions  in writing, by the Public Works & Planning Department. The notil a final inspection has been completed and a Certificate of |
| SETBACKS: Front from property line (PL)  Side from PL Rear from PL  Maximum Height of Structure(s)  Voting District Driveway  Location Approval(Engineer's Initials)  Modifications to this Planning Clearance must be approved, structure authorized by this application cannot be occupied up Occupancy has been issued, if applicable, by the Building Dept.                                                                                                                                                                                                                                                                                                                                                                                                                                                                                                                                                                                                                                                                                                                                                                                                                                                                                                                                               | Maximum coverage of lot by structures                                                                                                                                                                                                                                                     |
| SETBACKS: Front from property line (PL)  Side from PL Rear from PL  Maximum Height of Structure(s)  Voting District Driveway Location Approval(Engineer's Initials)  Modifications to this Planning Clearance must be approved, structure authorized by this application cannot be occupied un Occupancy has been issued, if applicable, by the Building Del I hereby acknowledge that I have read this application and the ordinances, laws, regulations or restrictions which apply to the                                                                                                                                                                                                                                                                                                                                                                                                                                                                                                                                                                                                                                                                                                                                                                                                                  | Maximum coverage of lot by structures                                                                                                                                                                                                                                                     |
| SETBACKS: Front from property line (PL)  Side from PL Rear from PL  Maximum Height of Structure(s)  Voting District Driveway Location Approval_ (Engineer's Initials)  Modifications to this Planning Clearance must be approved, structure authorized by this application cannot be occupied up Occupancy has been issued, if applicable, by the Building Del I hereby acknowledge that I have read this application and the ordinances, laws, regulations or restrictions which apply to the action, which may include but not necessarily be limited to not                                                                                                                                                                                                                                                                                                                                                                                                                                                                                                                                                                                                                                                                                                                                                | Maximum coverage of lot by structures                                                                                                                                                                                                                                                     |
| SETBACKS: Front from property line (PL)  Side from PL Rear from PL  Maximum Height of Structure(s)  Driveway  Voting District Driveway Location Approval (Engineer's Initials)  Modifications to this Planning Clearance must be approved, structure authorized by this application cannot be occupied ur Occupancy has been issued, if applicable, by the Building Del I hereby acknowledge that I have read this application and the ordinances, laws, regulations or restrictions which apply to the action, which may include but not necessarily be limited to not applicant Signature Applicant Signature                                                                                                                                                                                                                                                                                                                                                                                                                                                                                                                                                                                                                                                                                               | Maximum coverage of lot by structures                                                                                                                                                                                                                                                     |
| SETBACKS: Front from property line (PL)  Side from PL Rear from PL  Maximum Height of Structure(s)  Voting District Driveway Location Approval (Engineer's Initials)  Modifications to this Planning Clearance must be approved, structure authorized by this application cannot be occupied un Occupancy has been issued, if applicable, by the Building Del I hereby acknowledge that I have read this application and the ordinances, laws, regulations or restrictions which apply to the action, which may include but not necessarily be limited to not Applicant Signature | Maximum coverage of lot by structures                                                                                                                                                                                                                                                     |

## **PLANNING CLEARANCE**

BLDG PERMIT NO.

(Single Family Residential and Accessory Structures)

Community Development Department

| 11/70 0 1 1 1 X                                                                                                                                                                                                                                                                                                                                                        |                                                                                                                                                                                                                                                                                                                                                                                                                                                           |
|------------------------------------------------------------------------------------------------------------------------------------------------------------------------------------------------------------------------------------------------------------------------------------------------------------------------------------------------------------------------|-----------------------------------------------------------------------------------------------------------------------------------------------------------------------------------------------------------------------------------------------------------------------------------------------------------------------------------------------------------------------------------------------------------------------------------------------------------|
| Building Address 450 Athens Way                                                                                                                                                                                                                                                                                                                                        | No. of Existing Bldgs No. Proposed                                                                                                                                                                                                                                                                                                                                                                                                                        |
| Parcel No. 2945-183-12-003                                                                                                                                                                                                                                                                                                                                             | Sq. Ft. of Existing Bldgs — Sq. Ft. Proposed 2351                                                                                                                                                                                                                                                                                                                                                                                                         |
| Subdivision Renaissance in the Redlands                                                                                                                                                                                                                                                                                                                                | Sq. Ft. of Lot / Parcel 18107.7 59 ft 1.42 Acres                                                                                                                                                                                                                                                                                                                                                                                                          |
| Filling 2 Block 2 Lot 3                                                                                                                                                                                                                                                                                                                                                | Sq. Ft. Coverage of Lot by Structures & Impervious Surface                                                                                                                                                                                                                                                                                                                                                                                                |
| OWNER INFORMATION:                                                                                                                                                                                                                                                                                                                                                     | (Total Existing & Proposed) 4,661  Height of Proposed Structure 20.5 ft                                                                                                                                                                                                                                                                                                                                                                                   |
| Name Michael A. Spangler                                                                                                                                                                                                                                                                                                                                               | DESCRIPTION OF WORK & INTENDED USE:                                                                                                                                                                                                                                                                                                                                                                                                                       |
| Address 2389 1/2 PICASANT Ridge CT                                                                                                                                                                                                                                                                                                                                     | New Single Family Home (*check type below) Interior Remodel Addition                                                                                                                                                                                                                                                                                                                                                                                      |
| City/State/Zip GRAND JOT CD 81503                                                                                                                                                                                                                                                                                                                                      | Other (please specify):                                                                                                                                                                                                                                                                                                                                                                                                                                   |
| APPLICANT INFORMATION:                                                                                                                                                                                                                                                                                                                                                 | *TYPE OF HOME PROPOSED:                                                                                                                                                                                                                                                                                                                                                                                                                                   |
| Name Ridemore Enterprises                                                                                                                                                                                                                                                                                                                                              | Site Built Manufactured Home (UBC) Manufactured Home (HUD)                                                                                                                                                                                                                                                                                                                                                                                                |
| Address 1548 W. Independent #4                                                                                                                                                                                                                                                                                                                                         | Other (please specify):                                                                                                                                                                                                                                                                                                                                                                                                                                   |
| City/State/Zip GRAND JCT CO 81505                                                                                                                                                                                                                                                                                                                                      | NOTES:                                                                                                                                                                                                                                                                                                                                                                                                                                                    |
| Telephone 970-242-7444                                                                                                                                                                                                                                                                                                                                                 |                                                                                                                                                                                                                                                                                                                                                                                                                                                           |
| REQUIRED: One plot plan, on 8 1/2" x 11" paper, showing all e                                                                                                                                                                                                                                                                                                          | xisting & proposed structure location(s), parking, setbacks to all on & width & all easements & rights-of-way which abut the parcel.                                                                                                                                                                                                                                                                                                                      |
|                                                                                                                                                                                                                                                                                                                                                                        | MUNITY DEVELOPMENT DEPARTMENT STAFF                                                                                                                                                                                                                                                                                                                                                                                                                       |
| ZONE RSF-4                                                                                                                                                                                                                                                                                                                                                             | 이 얼마나 있는데 얼마 아이들 아니는 아이들 때문에 되었다. 그는 아이들 아이들 때문에 되었다.                                                                                                                                                                                                                                                                                                                                                                                                     |
|                                                                                                                                                                                                                                                                                                                                                                        | Maximum coverage of lot by structures 200                                                                                                                                                                                                                                                                                                                                                                                                                 |
|                                                                                                                                                                                                                                                                                                                                                                        | Maximum coverage of lot by structures                                                                                                                                                                                                                                                                                                                                                                                                                     |
| SETBACKS: Front 20 from property line (PL)  Side 7 from PL Rear 25 from PL                                                                                                                                                                                                                                                                                             | Permanent Foundation Required: YES V NO                                                                                                                                                                                                                                                                                                                                                                                                                   |
| SETBACKS: Front <u>20'</u> from property line (PL) Side <u>7'</u> from PL Rear <u>25'</u> from PL                                                                                                                                                                                                                                                                      | Permanent Foundation Required: YES V NO                                                                                                                                                                                                                                                                                                                                                                                                                   |
| SETBACKS: Front 20′ from property line (PL)  Side 7′ from PL Rear 25′ from PL  Maximum Height of Structure(s) 35′                                                                                                                                                                                                                                                      | Permanent Foundation Required: YESNO                                                                                                                                                                                                                                                                                                                                                                                                                      |
| SETBACKS: Front 20′ from property line (PL)  Side 7′ from PL Rear 25′ from PL  Maximum Height of Structure(s) 35′  Voting District A" Driveway Location Approval                                                                                                                                                                                                       | Permanent Foundation Required: YESNO  Parking RequirementZ  Special Conditions Eng. foundation regd                                                                                                                                                                                                                                                                                                                                                       |
| SETBACKS: Front <u>20'</u> from property line (PL)  Side <u>7'</u> from PL Rear <u>25'</u> from PL  Maximum Height of Structure(s) <u>35'</u> Voting District <u>A''</u> Driveway Location Approval Cengineer's Initials  Modifications to this Planning Clearance must be approved,                                                                                   | Permanent Foundation Required: YESNO  Parking RequirementZ  Special Conditions Eng. foundation regid  in writing, by the Community Development Department. The                                                                                                                                                                                                                                                                                            |
| SETBACKS: Front <u>20'</u> from property line (PL)  Side <u>7'</u> from PL Rear <u>25'</u> from PL  Maximum Height of Structure(s) <u>35'</u> Voting District <u>A''</u> Driveway Location Approval Cengineer's Initials  Modifications to this Planning Clearance must be approved,                                                                                   | Permanent Foundation Required: YESNO  Parking RequirementZ  Special Conditions Eng., foundation regid  in writing, by the Community Development Department. The until a final inspection has been completed and a Certificate of                                                                                                                                                                                                                          |
| SETBACKS: Front 30′ from property line (PL)  Side 7′ from PL Rear 25′ from PL  Maximum Height of Structure(s) 35′  Voting District Planning Clearance must be approved, structure authorized by this application cannot be occupied to Occupancy has been issued, if applicable, by the Building Deline I hereby acknowledge that I have read this application and the | Permanent Foundation Required: YESNO  Parking Requirement  Special Conditions Eng., foundation regid  in writing, by the Community Development Department. The until a final inspection has been completed and a Certificate of partment (Section 305, Uniform Building Code).  information is correct; I agree to comply with any and all codes,                                                                                                         |
| SETBACKS: Front 30′ from property line (PL)  Side 7′ from PL Rear 25′ from PL  Maximum Height of Structure(s) 35′  Voting District Planning Clearance must be approved, structure authorized by this application cannot be occupied to Occupancy has been issued, if applicable, by the Building Deline I hereby acknowledge that I have read this application and the | Permanent Foundation Required: YESNO  Parking Requirement  Special Conditions Eng., foundation refd  in writing, by the Community Development Department. The until a final inspection has been completed and a Certificate of a partment (Section 305, Uniform Building Code).  information is correct; I agree to comply with any and all codes, a project. I understand that failure to comply shall result in legal                                   |
| SETBACKS: Front                                                                                                                                                                                                                                                                                                                                                        | Permanent Foundation Required: YESNO  Parking Requirement  Special Conditions Eng., foundation refd  in writing, by the Community Development Department. The until a final inspection has been completed and a Certificate of a partment (Section 305, Uniform Building Code).  information is correct; I agree to comply with any and all codes, a project. I understand that failure to comply shall result in legal                                   |
| SETBACKS: Front                                                                                                                                                                                                                                                                                                                                                        | Permanent Foundation Required: YESNO  Parking RequirementZ  Special Conditions Eng., foundation regid  in writing, by the Community Development Department. The until a final inspection has been completed and a Certificate of expartment (Section 305, Uniform Building Code).  information is correct; I agree to comply with any and all codes, a project. I understand that failure to comply shall result in legal on-use of the building(s).      |
| SETBACKS: Front                                                                                                                                                                                                                                                                                                                                                        | Permanent Foundation Required: YESNO  Parking RequirementZ  Special ConditionsEng., foundation regit  in writing, by the Community Development Department. The until a final inspection has been completed and a Certificate of expartment (Section 305, Uniform Building Code).  information is correct; I agree to comply with any and all codes, a project. I understand that failure to comply shall result in legal on-use of the building(s).  Date |
| SETBACKS: Front                                                                                                                                                                                                                                                                                                                                                        | Permanent Foundation Required: YESNO  Parking Requirement  Special Conditions Eng., foundation regit  in writing, by the Community Development Department. The until a final inspection has been completed and a Certificate of spartment (Section 305, Uniform Building Code).  information is correct; I agree to comply with any and all codes, a project. I understand that failure to comply shall result in legal in-use of the building(s).  Date  |