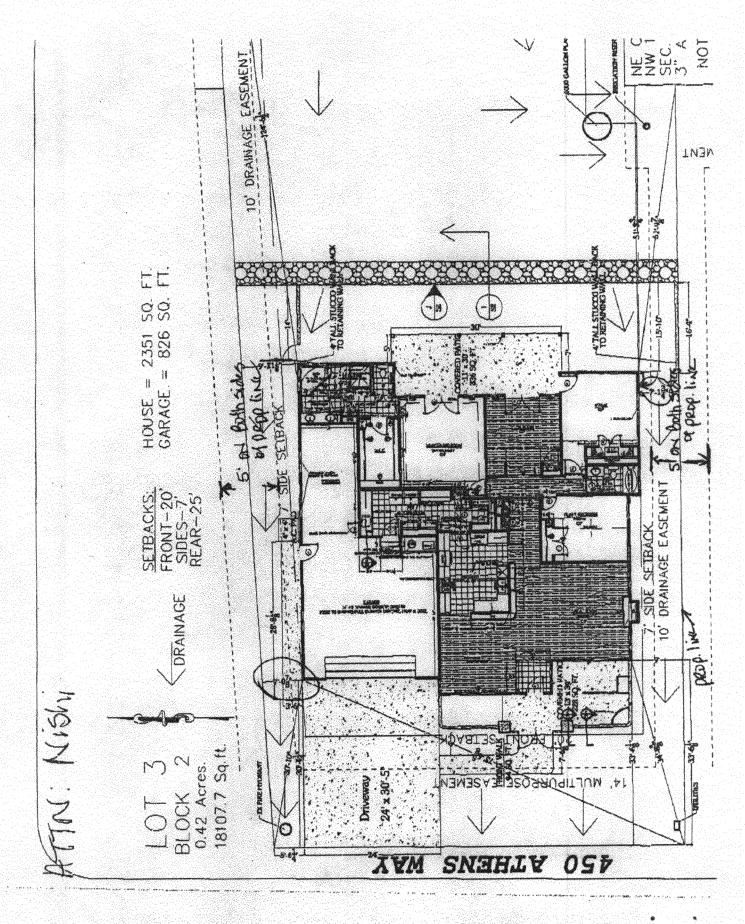

## **Public Works & Planning Department**

| Building Address Loo Athens Way                                                                                                                                                                                                                                                                                                                                                                                                                                                                                                                                                                                                                                                                                                                                                                                                                                                                                                                                                                                                                                                                                                                                                                                                                                                                               | No. of Existing Bldgs No. Proposed                                                                                                                                                                                                                                                        |
|---------------------------------------------------------------------------------------------------------------------------------------------------------------------------------------------------------------------------------------------------------------------------------------------------------------------------------------------------------------------------------------------------------------------------------------------------------------------------------------------------------------------------------------------------------------------------------------------------------------------------------------------------------------------------------------------------------------------------------------------------------------------------------------------------------------------------------------------------------------------------------------------------------------------------------------------------------------------------------------------------------------------------------------------------------------------------------------------------------------------------------------------------------------------------------------------------------------------------------------------------------------------------------------------------------------|-------------------------------------------------------------------------------------------------------------------------------------------------------------------------------------------------------------------------------------------------------------------------------------------|
| Parcel No. 2945-183-12-003                                                                                                                                                                                                                                                                                                                                                                                                                                                                                                                                                                                                                                                                                                                                                                                                                                                                                                                                                                                                                                                                                                                                                                                                                                                                                    | Sq. Ft. of Existing Bldgs 2350 Sq. Ft. Proposed 113                                                                                                                                                                                                                                       |
| Subdivision Renaissance in the Recland                                                                                                                                                                                                                                                                                                                                                                                                                                                                                                                                                                                                                                                                                                                                                                                                                                                                                                                                                                                                                                                                                                                                                                                                                                                                        |                                                                                                                                                                                                                                                                                           |
| Filing Block Lot                                                                                                                                                                                                                                                                                                                                                                                                                                                                                                                                                                                                                                                                                                                                                                                                                                                                                                                                                                                                                                                                                                                                                                                                                                                                                              | Sq. Ft. Coverage of Lot by Structures & Impervious Surface (Total Existing & Proposed)                                                                                                                                                                                                    |
| OWNER INFORMATION:                                                                                                                                                                                                                                                                                                                                                                                                                                                                                                                                                                                                                                                                                                                                                                                                                                                                                                                                                                                                                                                                                                                                                                                                                                                                                            | (Total Existing & Proposed) 461  Height of Proposed Structure 10 fr                                                                                                                                                                                                                       |
| Name MICHAEL A. SPANGLER Address 450 Athens Way                                                                                                                                                                                                                                                                                                                                                                                                                                                                                                                                                                                                                                                                                                                                                                                                                                                                                                                                                                                                                                                                                                                                                                                                                                                               | DESCRIPTION OF WORK & INTENDED USE:  New Single Family Home (*check type below) Interior Remodel                                                                                                                                                                                          |
| City/State/Zip Grand Jus. 7100 CO 81507                                                                                                                                                                                                                                                                                                                                                                                                                                                                                                                                                                                                                                                                                                                                                                                                                                                                                                                                                                                                                                                                                                                                                                                                                                                                       | Other (please specify):                                                                                                                                                                                                                                                                   |
| APPLICANT INFORMATION:                                                                                                                                                                                                                                                                                                                                                                                                                                                                                                                                                                                                                                                                                                                                                                                                                                                                                                                                                                                                                                                                                                                                                                                                                                                                                        | *TYPE OF HOME PROPOSED:                                                                                                                                                                                                                                                                   |
| NameSiame                                                                                                                                                                                                                                                                                                                                                                                                                                                                                                                                                                                                                                                                                                                                                                                                                                                                                                                                                                                                                                                                                                                                                                                                                                                                                                     | Site Built Manufactured Home (UBC) Manufactured Home (HUD) Other (please specify):                                                                                                                                                                                                        |
| Address                                                                                                                                                                                                                                                                                                                                                                                                                                                                                                                                                                                                                                                                                                                                                                                                                                                                                                                                                                                                                                                                                                                                                                                                                                                                                                       |                                                                                                                                                                                                                                                                                           |
| City / State / Zip                                                                                                                                                                                                                                                                                                                                                                                                                                                                                                                                                                                                                                                                                                                                                                                                                                                                                                                                                                                                                                                                                                                                                                                                                                                                                            | NOTES:                                                                                                                                                                                                                                                                                    |
| REQUIRED: One plot plan, on 8 1/2" x 11" paper, showing all ex                                                                                                                                                                                                                                                                                                                                                                                                                                                                                                                                                                                                                                                                                                                                                                                                                                                                                                                                                                                                                                                                                                                                                                                                                                                | tisting & proposed structure location(s), parking, setbacks to all a width & all easements & rights-of-way which abut the parcel.                                                                                                                                                         |
|                                                                                                                                                                                                                                                                                                                                                                                                                                                                                                                                                                                                                                                                                                                                                                                                                                                                                                                                                                                                                                                                                                                                                                                                                                                                                                               |                                                                                                                                                                                                                                                                                           |
| 2                                                                                                                                                                                                                                                                                                                                                                                                                                                                                                                                                                                                                                                                                                                                                                                                                                                                                                                                                                                                                                                                                                                                                                                                                                                                                                             | LETED BY PLANNING STAFF                                                                                                                                                                                                                                                                   |
| ZONE                                                                                                                                                                                                                                                                                                                                                                                                                                                                                                                                                                                                                                                                                                                                                                                                                                                                                                                                                                                                                                                                                                                                                                                                                                                                                                          | Maximum coverage of lot by structures                                                                                                                                                                                                                                                     |
| 2                                                                                                                                                                                                                                                                                                                                                                                                                                                                                                                                                                                                                                                                                                                                                                                                                                                                                                                                                                                                                                                                                                                                                                                                                                                                                                             |                                                                                                                                                                                                                                                                                           |
| zone                                                                                                                                                                                                                                                                                                                                                                                                                                                                                                                                                                                                                                                                                                                                                                                                                                                                                                                                                                                                                                                                                                                                                                                                                                                                                                          | Maximum coverage of lot by structures                                                                                                                                                                                                                                                     |
| ZONE from property line (PL)                                                                                                                                                                                                                                                                                                                                                                                                                                                                                                                                                                                                                                                                                                                                                                                                                                                                                                                                                                                                                                                                                                                                                                                                                                                                                  | Maximum coverage of lot by structures NO                                                                                                                                                                                                                                                  |
| ZONE from property line (PL)  Side from PL Rear from PL                                                                                                                                                                                                                                                                                                                                                                                                                                                                                                                                                                                                                                                                                                                                                                                                                                                                                                                                                                                                                                                                                                                                                                                                                                                       | Maximum coverage of lot by structures  Permanent Foundation Required: YESNO  Floodplain Certificate Required: YESNO                                                                                                                                                                       |
| ZONE from property line (PL)  Side from PL Rear from PL  Maximum Height of Structure(s)  Voting District Driveway Location Approval (Engineer's Initials)  Modifications to this Planning Clearance must be approved,                                                                                                                                                                                                                                                                                                                                                                                                                                                                                                                                                                                                                                                                                                                                                                                                                                                                                                                                                                                                                                                                                         | Maximum coverage of lot by structures  Permanent Foundation Required: YESNO  Floodplain Certificate Required: YESNO  Parking Requirement  Special Conditions  in writing, by the Public Works & Planning Department. The notil a final inspection has been completed and a Certificate of |
| SETBACKS: Front from property line (PL)  Side from PL Rear from PL  Maximum Height of Structure(s)  Voting District Driveway  Location Approval(Engineer's Initials)  Modifications to this Planning Clearance must be approved, structure authorized by this application cannot be occupied up Occupancy has been issued, if applicable, by the Building Dept.                                                                                                                                                                                                                                                                                                                                                                                                                                                                                                                                                                                                                                                                                                                                                                                                                                                                                                                                               | Maximum coverage of lot by structures                                                                                                                                                                                                                                                     |
| SETBACKS: Front from property line (PL)  Side from PL Rear from PL  Maximum Height of Structure(s)  Voting District Driveway Location Approval(Engineer's Initials)  Modifications to this Planning Clearance must be approved, structure authorized by this application cannot be occupied un Occupancy has been issued, if applicable, by the Building Del I hereby acknowledge that I have read this application and the ordinances, laws, regulations or restrictions which apply to the                                                                                                                                                                                                                                                                                                                                                                                                                                                                                                                                                                                                                                                                                                                                                                                                                  | Maximum coverage of lot by structures                                                                                                                                                                                                                                                     |
| SETBACKS: Front from property line (PL)  Side from PL Rear from PL  Maximum Height of Structure(s)  Voting District Driveway Location Approval_ (Engineer's Initials)  Modifications to this Planning Clearance must be approved, structure authorized by this application cannot be occupied up Occupancy has been issued, if applicable, by the Building Del I hereby acknowledge that I have read this application and the ordinances, laws, regulations or restrictions which apply to the action, which may include but not necessarily be limited to not                                                                                                                                                                                                                                                                                                                                                                                                                                                                                                                                                                                                                                                                                                                                                | Maximum coverage of lot by structures                                                                                                                                                                                                                                                     |
| SETBACKS: Front from property line (PL)  Side from PL Rear from PL  Maximum Height of Structure(s)  Driveway  Voting District Driveway Location Approval (Engineer's Initials)  Modifications to this Planning Clearance must be approved, structure authorized by this application cannot be occupied ur Occupancy has been issued, if applicable, by the Building Del I hereby acknowledge that I have read this application and the ordinances, laws, regulations or restrictions which apply to the action, which may include but not necessarily be limited to not applicant Signature Applicant Signature                                                                                                                                                                                                                                                                                                                                                                                                                                                                                                                                                                                                                                                                                               | Maximum coverage of lot by structures                                                                                                                                                                                                                                                     |
| SETBACKS: Front from property line (PL)  Side from PL Rear from PL  Maximum Height of Structure(s)  Voting District Driveway Location Approval (Engineer's Initials)  Modifications to this Planning Clearance must be approved, structure authorized by this application cannot be occupied un Occupancy has been issued, if applicable, by the Building Del I hereby acknowledge that I have read this application and the ordinances, laws, regulations or restrictions which apply to the action, which may include but not necessarily be limited to not Applicant Signature | Maximum coverage of lot by structures                                                                                                                                                                                                                                                     |

## **PLANNING CLEARANCE**

BLDG PERMIT NO.

(Single Family Residential and Accessory Structures)

Community Development Department

| 11/70 0 1 1 1 X                                                                                                                                                                                                                                                                                                                                                        |                                                                                                                                                                                                                                                                                                                                                                                                                                                           |
|------------------------------------------------------------------------------------------------------------------------------------------------------------------------------------------------------------------------------------------------------------------------------------------------------------------------------------------------------------------------|-----------------------------------------------------------------------------------------------------------------------------------------------------------------------------------------------------------------------------------------------------------------------------------------------------------------------------------------------------------------------------------------------------------------------------------------------------------|
| Building Address 450 Athens Way                                                                                                                                                                                                                                                                                                                                        | No. of Existing Bldgs No. Proposed                                                                                                                                                                                                                                                                                                                                                                                                                        |
| Parcel No. 2945-183-12-003                                                                                                                                                                                                                                                                                                                                             | Sq. Ft. of Existing Bldgs — Sq. Ft. Proposed 2351                                                                                                                                                                                                                                                                                                                                                                                                         |
| Subdivision Renaissance in the Redlands                                                                                                                                                                                                                                                                                                                                | Sq. Ft. of Lot / Parcel 18107.7 59 ft 1.42 Acres                                                                                                                                                                                                                                                                                                                                                                                                          |
| Filling 2 Block 2 Lot 3                                                                                                                                                                                                                                                                                                                                                | Sq. Ft. Coverage of Lot by Structures & Impervious Surface                                                                                                                                                                                                                                                                                                                                                                                                |
| OWNER INFORMATION:                                                                                                                                                                                                                                                                                                                                                     | (Total Existing & Proposed) 4,661  Height of Proposed Structure 20.5 ft                                                                                                                                                                                                                                                                                                                                                                                   |
| Name Michael A. Spangler                                                                                                                                                                                                                                                                                                                                               | DESCRIPTION OF WORK & INTENDED USE:                                                                                                                                                                                                                                                                                                                                                                                                                       |
| Address 2389 1/2 PICASANT Ridge CT                                                                                                                                                                                                                                                                                                                                     | New Single Family Home (*check type below) Interior Remodel Addition                                                                                                                                                                                                                                                                                                                                                                                      |
| City/State/Zip GRAND JOT CD 81503                                                                                                                                                                                                                                                                                                                                      | Other (please specify):                                                                                                                                                                                                                                                                                                                                                                                                                                   |
| APPLICANT INFORMATION:                                                                                                                                                                                                                                                                                                                                                 | *TYPE OF HOME PROPOSED:                                                                                                                                                                                                                                                                                                                                                                                                                                   |
| Name Ridemore Enterprises                                                                                                                                                                                                                                                                                                                                              | Site Built Manufactured Home (UBC) Manufactured Home (HUD)                                                                                                                                                                                                                                                                                                                                                                                                |
| Address 1548 W. Independent #4                                                                                                                                                                                                                                                                                                                                         | Other (please specify):                                                                                                                                                                                                                                                                                                                                                                                                                                   |
| City/State/Zip GRAND JCT CO 81505                                                                                                                                                                                                                                                                                                                                      | NOTES:                                                                                                                                                                                                                                                                                                                                                                                                                                                    |
| Telephone 970-242-7444                                                                                                                                                                                                                                                                                                                                                 |                                                                                                                                                                                                                                                                                                                                                                                                                                                           |
| REQUIRED: One plot plan, on 8 1/2" x 11" paper, showing all e                                                                                                                                                                                                                                                                                                          | xisting & proposed structure location(s), parking, setbacks to all on & width & all easements & rights-of-way which abut the parcel.                                                                                                                                                                                                                                                                                                                      |
|                                                                                                                                                                                                                                                                                                                                                                        | MUNITY DEVELOPMENT DEPARTMENT STAFF                                                                                                                                                                                                                                                                                                                                                                                                                       |
| ZONE RSF-4                                                                                                                                                                                                                                                                                                                                                             | 이 얼마나 있는데 얼마 아이들 아니는 아이들 때문에 되었다. 그는 아이들 아이들 때문에 되었다.                                                                                                                                                                                                                                                                                                                                                                                                     |
|                                                                                                                                                                                                                                                                                                                                                                        | Maximum coverage of lot by structures 200                                                                                                                                                                                                                                                                                                                                                                                                                 |
|                                                                                                                                                                                                                                                                                                                                                                        | Maximum coverage of lot by structures                                                                                                                                                                                                                                                                                                                                                                                                                     |
| SETBACKS: Front 20 from property line (PL)  Side 7 from PL Rear 25 from PL                                                                                                                                                                                                                                                                                             | Permanent Foundation Required: YES V NO                                                                                                                                                                                                                                                                                                                                                                                                                   |
| SETBACKS: Front <u>20'</u> from property line (PL) Side <u>7'</u> from PL Rear <u>25'</u> from PL                                                                                                                                                                                                                                                                      | Permanent Foundation Required: YES V NO                                                                                                                                                                                                                                                                                                                                                                                                                   |
| SETBACKS: Front 20′ from property line (PL)  Side 7′ from PL Rear 25′ from PL  Maximum Height of Structure(s) 35′                                                                                                                                                                                                                                                      | Permanent Foundation Required: YESNO                                                                                                                                                                                                                                                                                                                                                                                                                      |
| SETBACKS: Front 20′ from property line (PL)  Side 7′ from PL Rear 25′ from PL  Maximum Height of Structure(s) 35′  Voting District A" Driveway Location Approval                                                                                                                                                                                                       | Permanent Foundation Required: YESNO  Parking RequirementZ  Special Conditions Eng. foundation regd                                                                                                                                                                                                                                                                                                                                                       |
| SETBACKS: Front <u>20'</u> from property line (PL)  Side <u>7'</u> from PL Rear <u>25'</u> from PL  Maximum Height of Structure(s) <u>35'</u> Voting District <u>A''</u> Driveway Location Approval Cengineer's Initials  Modifications to this Planning Clearance must be approved,                                                                                   | Permanent Foundation Required: YESNO  Parking RequirementZ  Special Conditions Eng. foundation regid  in writing, by the Community Development Department. The                                                                                                                                                                                                                                                                                            |
| SETBACKS: Front <u>20'</u> from property line (PL)  Side <u>7'</u> from PL Rear <u>25'</u> from PL  Maximum Height of Structure(s) <u>35'</u> Voting District <u>A''</u> Driveway Location Approval Cengineer's Initials  Modifications to this Planning Clearance must be approved,                                                                                   | Permanent Foundation Required: YESNO  Parking RequirementZ  Special Conditions Eng., foundation regid  in writing, by the Community Development Department. The until a final inspection has been completed and a Certificate of                                                                                                                                                                                                                          |
| SETBACKS: Front 30′ from property line (PL)  Side 7′ from PL Rear 25′ from PL  Maximum Height of Structure(s) 35′  Voting District Planning Clearance must be approved, structure authorized by this application cannot be occupied to Occupancy has been issued, if applicable, by the Building Deline I hereby acknowledge that I have read this application and the | Permanent Foundation Required: YESNO  Parking Requirement  Special Conditions Eng., foundation regid  in writing, by the Community Development Department. The until a final inspection has been completed and a Certificate of partment (Section 305, Uniform Building Code).  information is correct; I agree to comply with any and all codes,                                                                                                         |
| SETBACKS: Front 30′ from property line (PL)  Side 7′ from PL Rear 25′ from PL  Maximum Height of Structure(s) 35′  Voting District Planning Clearance must be approved, structure authorized by this application cannot be occupied to Occupancy has been issued, if applicable, by the Building Deline I hereby acknowledge that I have read this application and the | Permanent Foundation Required: YESNO  Parking Requirement  Special Conditions Eng., foundation refd  in writing, by the Community Development Department. The until a final inspection has been completed and a Certificate of a partment (Section 305, Uniform Building Code).  information is correct; I agree to comply with any and all codes, a project. I understand that failure to comply shall result in legal                                   |
| SETBACKS: Front                                                                                                                                                                                                                                                                                                                                                        | Permanent Foundation Required: YESNO  Parking Requirement  Special Conditions Eng., foundation refd  in writing, by the Community Development Department. The until a final inspection has been completed and a Certificate of a partment (Section 305, Uniform Building Code).  information is correct; I agree to comply with any and all codes, a project. I understand that failure to comply shall result in legal                                   |
| SETBACKS: Front                                                                                                                                                                                                                                                                                                                                                        | Permanent Foundation Required: YESNO  Parking RequirementZ  Special Conditions Eng., foundation regid  in writing, by the Community Development Department. The until a final inspection has been completed and a Certificate of expartment (Section 305, Uniform Building Code).  information is correct; I agree to comply with any and all codes, a project. I understand that failure to comply shall result in legal on-use of the building(s).      |
| SETBACKS: Front                                                                                                                                                                                                                                                                                                                                                        | Permanent Foundation Required: YESNO  Parking RequirementZ  Special ConditionsEng., foundation regit  in writing, by the Community Development Department. The until a final inspection has been completed and a Certificate of expartment (Section 305, Uniform Building Code).  information is correct; I agree to comply with any and all codes, a project. I understand that failure to comply shall result in legal on-use of the building(s).  Date |
| SETBACKS: Front                                                                                                                                                                                                                                                                                                                                                        | Permanent Foundation Required: YESNO  Parking Requirement  Special Conditions Eng., foundation regit  in writing, by the Community Development Department. The until a final inspection has been completed and a Certificate of spartment (Section 305, Uniform Building Code).  information is correct; I agree to comply with any and all codes, a project. I understand that failure to comply shall result in legal in-use of the building(s).  Date  |