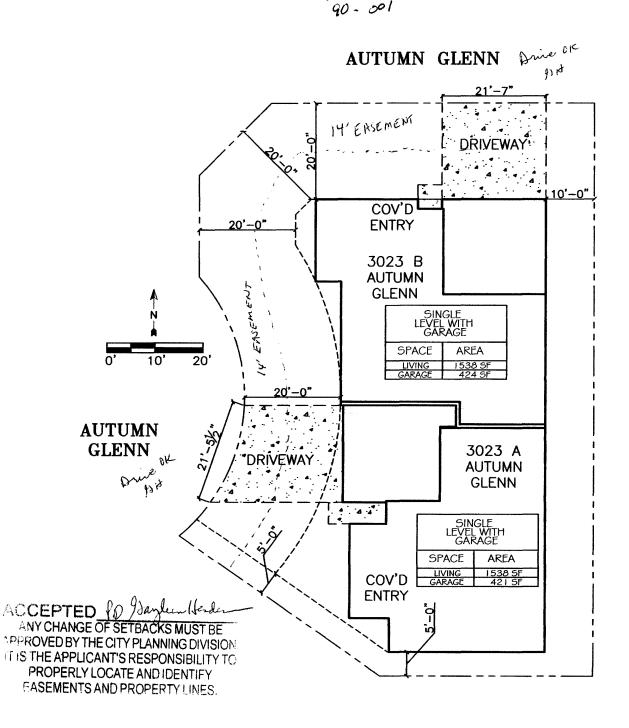

## SITE PLAN

DAVIDSON HOMES

AUTUMN GLENN SUBDIVISION

3023 A & B AUTUMN GLENN

GRAND JUNCTION, MESA COUNTY, COLORADO

TAX ID 2943-163-89-002 LOT 1 BLOCK 4

| RMF - 8          |      |      |  |
|------------------|------|------|--|
| Minimum Setbacks |      |      |  |
| Front            | Side | Rear |  |
| <sup>₹</sup> 20  | 5    | 10   |  |
| ,                |      |      |  |

SITE PLAN SCALE: 1" = 20'-0"

| ACTION ELECTRIC        | 7174    |
|------------------------|---------|
| TOPS/GAS               | 2071133 |
| TOPS/MASTER            | 2071134 |
| PRECISION CONSTRUCTION | 2070879 |
|                        |         |