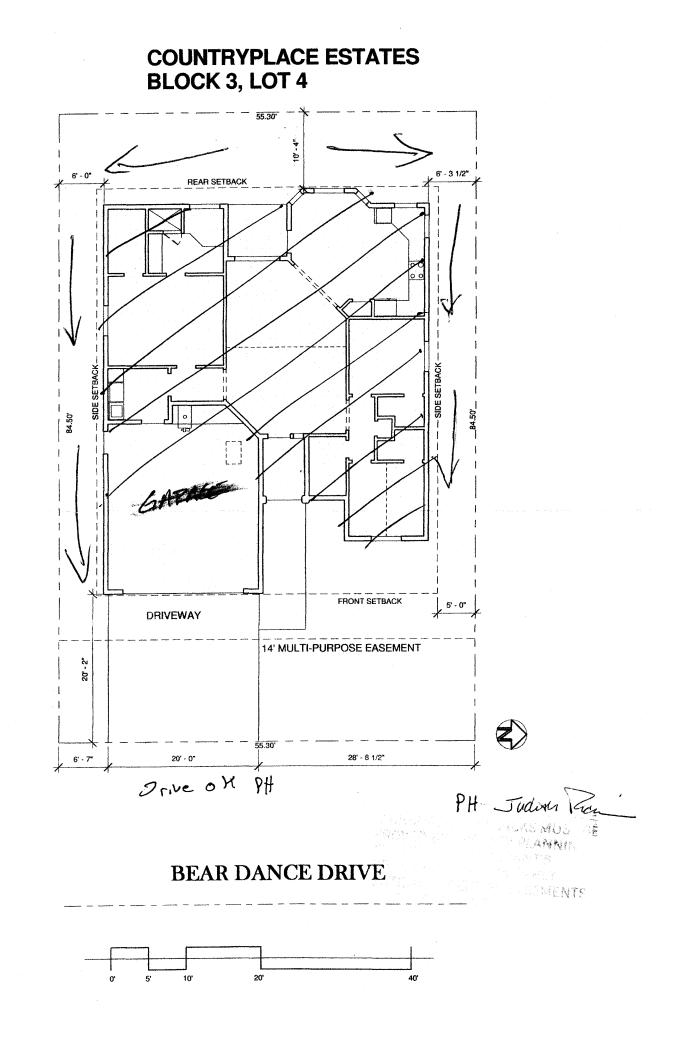

| 1 1                                                                                                                                                                                                                                                                                                                                                                                                                                                                                                                                                                                                                                                                                                                                                                                                                                                                                                                                                                                                                                                                                                                                                                                                                                                                                                                                                                                                                                                                                                                                                                                                                 | X                                                                                                                                                                                                              |
|---------------------------------------------------------------------------------------------------------------------------------------------------------------------------------------------------------------------------------------------------------------------------------------------------------------------------------------------------------------------------------------------------------------------------------------------------------------------------------------------------------------------------------------------------------------------------------------------------------------------------------------------------------------------------------------------------------------------------------------------------------------------------------------------------------------------------------------------------------------------------------------------------------------------------------------------------------------------------------------------------------------------------------------------------------------------------------------------------------------------------------------------------------------------------------------------------------------------------------------------------------------------------------------------------------------------------------------------------------------------------------------------------------------------------------------------------------------------------------------------------------------------------------------------------------------------------------------------------------------------|----------------------------------------------------------------------------------------------------------------------------------------------------------------------------------------------------------------|
| FEE \$ 10 PLANNING CLE                                                                                                                                                                                                                                                                                                                                                                                                                                                                                                                                                                                                                                                                                                                                                                                                                                                                                                                                                                                                                                                                                                                                                                                                                                                                                                                                                                                                                                                                                                                                                                                              | ARANCE BLDG PERMIT NO.                                                                                                                                                                                         |
| TCP \$ 1589 (Single Family Residential and A                                                                                                                                                                                                                                                                                                                                                                                                                                                                                                                                                                                                                                                                                                                                                                                                                                                                                                                                                                                                                                                                                                                                                                                                                                                                                                                                                                                                                                                                                                                                                                        |                                                                                                                                                                                                                |
| SIF \$ 460 Community Development                                                                                                                                                                                                                                                                                                                                                                                                                                                                                                                                                                                                                                                                                                                                                                                                                                                                                                                                                                                                                                                                                                                                                                                                                                                                                                                                                                                                                                                                                                                                                                                    | ent Department                                                                                                                                                                                                 |
| Building Address 407 BEAR DANCE PR                                                                                                                                                                                                                                                                                                                                                                                                                                                                                                                                                                                                                                                                                                                                                                                                                                                                                                                                                                                                                                                                                                                                                                                                                                                                                                                                                                                                                                                                                                                                                                                  | No. of Existing Bldgs No. Proposed                                                                                                                                                                             |
| Parcel No. 2943-174-40-004                                                                                                                                                                                                                                                                                                                                                                                                                                                                                                                                                                                                                                                                                                                                                                                                                                                                                                                                                                                                                                                                                                                                                                                                                                                                                                                                                                                                                                                                                                                                                                                          | Sq. Ft. of Existing Bldgs Sq. Ft. Proposed                                                                                                                                                                     |
| Subdivision Country PLACE ESTATES.                                                                                                                                                                                                                                                                                                                                                                                                                                                                                                                                                                                                                                                                                                                                                                                                                                                                                                                                                                                                                                                                                                                                                                                                                                                                                                                                                                                                                                                                                                                                                                                  | Sq. Ft. of Lot / Parcel                                                                                                                                                                                        |
| Filing Block Lot                                                                                                                                                                                                                                                                                                                                                                                                                                                                                                                                                                                                                                                                                                                                                                                                                                                                                                                                                                                                                                                                                                                                                                                                                                                                                                                                                                                                                                                                                                                                                                                                    | Sq. Ft. Coverage of Lot by Structures & Impervious Surface                                                                                                                                                     |
| OWNER INFORMATION:                                                                                                                                                                                                                                                                                                                                                                                                                                                                                                                                                                                                                                                                                                                                                                                                                                                                                                                                                                                                                                                                                                                                                                                                                                                                                                                                                                                                                                                                                                                                                                                                  | (Total Existing & Proposed) <del>2359</del><br>Height of Proposed StructureI                                                                                                                                   |
| Name Chuck EDFORD                                                                                                                                                                                                                                                                                                                                                                                                                                                                                                                                                                                                                                                                                                                                                                                                                                                                                                                                                                                                                                                                                                                                                                                                                                                                                                                                                                                                                                                                                                                                                                                                   | DESCRIPTION OF WORK & INTENDED USE:                                                                                                                                                                            |
| Address 2763 Compass DR.                                                                                                                                                                                                                                                                                                                                                                                                                                                                                                                                                                                                                                                                                                                                                                                                                                                                                                                                                                                                                                                                                                                                                                                                                                                                                                                                                                                                                                                                                                                                                                                            | New Single Family Home (*check type below)                                                                                                                                                                     |
| City/State/Zip 65, Co, 81506                                                                                                                                                                                                                                                                                                                                                                                                                                                                                                                                                                                                                                                                                                                                                                                                                                                                                                                                                                                                                                                                                                                                                                                                                                                                                                                                                                                                                                                                                                                                                                                        | Other (please specify):                                                                                                                                                                                        |
| APPLICANT INFORMATION:                                                                                                                                                                                                                                                                                                                                                                                                                                                                                                                                                                                                                                                                                                                                                                                                                                                                                                                                                                                                                                                                                                                                                                                                                                                                                                                                                                                                                                                                                                                                                                                              | *TYPE OF HOME PROPOSED:                                                                                                                                                                                        |
| Name Chuck (EDFORD                                                                                                                                                                                                                                                                                                                                                                                                                                                                                                                                                                                                                                                                                                                                                                                                                                                                                                                                                                                                                                                                                                                                                                                                                                                                                                                                                                                                                                                                                                                                                                                                  | Site Built Manufactured Home (UBC)<br>Manufactured Home (HUD)                                                                                                                                                  |
| Address 2763 Compass DR                                                                                                                                                                                                                                                                                                                                                                                                                                                                                                                                                                                                                                                                                                                                                                                                                                                                                                                                                                                                                                                                                                                                                                                                                                                                                                                                                                                                                                                                                                                                                                                             | Other (please specify):                                                                                                                                                                                        |
| City/State/Zip <u>65 Co 81506</u> N                                                                                                                                                                                                                                                                                                                                                                                                                                                                                                                                                                                                                                                                                                                                                                                                                                                                                                                                                                                                                                                                                                                                                                                                                                                                                                                                                                                                                                                                                                                                                                                 | IOTES:                                                                                                                                                                                                         |
| Telephone 201-9009.                                                                                                                                                                                                                                                                                                                                                                                                                                                                                                                                                                                                                                                                                                                                                                                                                                                                                                                                                                                                                                                                                                                                                                                                                                                                                                                                                                                                                                                                                                                                                                                                 |                                                                                                                                                                                                                |
|                                                                                                                                                                                                                                                                                                                                                                                                                                                                                                                                                                                                                                                                                                                                                                                                                                                                                                                                                                                                                                                                                                                                                                                                                                                                                                                                                                                                                                                                                                                                                                                                                     |                                                                                                                                                                                                                |
|                                                                                                                                                                                                                                                                                                                                                                                                                                                                                                                                                                                                                                                                                                                                                                                                                                                                                                                                                                                                                                                                                                                                                                                                                                                                                                                                                                                                                                                                                                                                                                                                                     | existing & proposed structure location(s), parking, setbacks to all                                                                                                                                            |
| property lines, ingress/egress to the property, driveway locati                                                                                                                                                                                                                                                                                                                                                                                                                                                                                                                                                                                                                                                                                                                                                                                                                                                                                                                                                                                                                                                                                                                                                                                                                                                                                                                                                                                                                                                                                                                                                     | on & width & all easements & rights-of-way which abut the parcel.                                                                                                                                              |
| property lines, ingress/egress to the property, driveway location THIS SECTION TO BE COMPLETED BY COM                                                                                                                                                                                                                                                                                                                                                                                                                                                                                                                                                                                                                                                                                                                                                                                                                                                                                                                                                                                                                                                                                                                                                                                                                                                                                                                                                                                                                                                                                                               | on & width & all easements & rights-of-way which abut the parcel.<br>MUNITY DEVELOPMENT DEPARTMENT STAFF                                                                                                       |
| property lines, ingress/egress to the property, driveway locati                                                                                                                                                                                                                                                                                                                                                                                                                                                                                                                                                                                                                                                                                                                                                                                                                                                                                                                                                                                                                                                                                                                                                                                                                                                                                                                                                                                                                                                                                                                                                     | on & width & all easements & rights-of-way which abut the parcel.<br><b>IMUNITY DEVELOPMENT DEPARTMENT STAFF</b><br>Maximum coverage of lot by structures <u>70 %</u>                                          |
| property lines, ingress/egress to the property, driveway location THIS SECTION TO BE COMPLETED BY COM                                                                                                                                                                                                                                                                                                                                                                                                                                                                                                                                                                                                                                                                                                                                                                                                                                                                                                                                                                                                                                                                                                                                                                                                                                                                                                                                                                                                                                                                                                               | on & width & all easements & rights-of-way which abut the parcel.<br>IMUNITY DEVELOPMENT DEPARTMENT STAFF                                                                                                      |
| property lines, ingress/egress to the property, driveway location THIS SECTION TO BE COMPLETED BY COM                                                                                                                                                                                                                                                                                                                                                                                                                                                                                                                                                                                                                                                                                                                                                                                                                                                                                                                                                                                                                                                                                                                                                                                                                                                                                                                                                                                                                                                                                                               | on & width & all easements & rights-of-way which abut the parcel.<br><b>IMUNITY DEVELOPMENT DEPARTMENT STAFF</b><br>Maximum coverage of lot by structures <u>70 %</u>                                          |
| property lines, ingress/egress to the property, driveway location         THIS SECTION TO BE COMPLETED BY COM         ZONE       R - 8         SETBACKS: Front       20                                                                                                                                                                                                                                                                                                                                                                                                                                                                                                                                                                                                                                                                                                                                                                                                                                                                                                                                                                                                                                                                                                                                                                                                                                                                                                                                                                                                                                             | on & width & all easements & rights-of-way which abut the parcel.<br><b>IMUNITY DEVELOPMENT DEPARTMENT STAFF</b><br>Maximum coverage of lot by structures $70\%$<br>Permanent Foundation Required: YES $\&$ NO |
| property lines, ingress/egress to the property, driveway location         THIS SECTION TO BE COMPLETED BY COM         ZONE       R - N         SETBACKS: Front       20         Side       5         from PL       Rear         / 0       from PL                                                                                                                                                                                                                                                                                                                                                                                                                                                                                                                                                                                                                                                                                                                                                                                                                                                                                                                                                                                                                                                                                                                                                                                                                                                                                                                                                                   | In & width & all easements & rights-of-way which abut the parcel.   IMUNITY DEVELOPMENT DEPARTMENT STAFF   Maximum coverage of lot by structures                                                               |
| property lines, ingress/egress to the property, driveway location         THIS SECTION TO BE COMPLETED BY COM         ZONE $R - \vartheta$ SETBACKS: Front $2 \circ$ from property line (PL)         Side $5$ from PL       Rear         Maximum Height of Structure(s) $3 \cdot 5$ Voting District       Driveway         Location Approval $1 + 1$ Modifications to this Planning Clearance must be approved                                                                                                                                                                                                                                                                                                                                                                                                                                                                                                                                                                                                                                                                                                                                                                                                                                                                                                                                                                                                                                                                                                                                                                                                      | In writing, by the Community Development Department Department Department Department. The until a final inspection has been completed and a Certificate of                                                     |
| property lines, ingress/egress to the property, driveway location         THIS SECTION TO BE COMPLETED BY COM         ZONE $R - \vartheta$ SETBACKS: Front $2 \circ$ from property line (PL)         Side $5$ from PL       Rear         Maximum Height of Structure(s) $3 \cdot 5$ Voting District       Driveway         Location Approval $P + C$ Modifications to this Planning Clearance must be approved         structure authorized by this application cannot be occupied         Occupancy has been issued, if applicable, by the Building D         I hereby acknowledge that I have read this application and the                                                                                                                                                                                                                                                                                                                                                                                                                                                                                                                                                                                                                                                                                                                                                                                                                                                                                                                                                                                       | In writing, by the Community Development Department. The until a final inspection has been completed and a Certificate of the partment (Section 305, Uniform Building Code).                                   |
| property lines, ingress/egress to the property, driveway location         THIS SECTION TO BE COMPLETED BY COM         ZONE       R - 8         SETBACKS: Front       20         from property line (PL)         Side       5         from PL       Rear         Maximum Height of Structure(s)       3.5         Voting District       Driveway         Location Approval       9.4         Kengineer's Initials       Modifications to this Planning Clearance must be approved         Structure authorized by this application cannot be occupied       Occupancy has been issued, if applicable, by the Building D         I hereby acknowledge that I have read this application and the ordinances, laws, regulations or restrictions which apply to the                                                                                                                                                                                                                                                                                                                                                                                                                                                                                                                                                                                                                                                                                                                                                                                                                                                      | In writing, by the Community Development Department. The until a final inspection has been completed and a Certificate of the partment (Section 305, Uniform Building Code).                                   |
| property lines, ingress/egress to the property, driveway location         THIS SECTION TO BE COMPLETED BY COM         ZONE       R - 8         SETBACKS: Front       20         from property line (PL)         Side       5         from PL       Rear         Maximum Height of Structure(s)       3.5         Voting District       Driveway         Location Approval       ???         Modifications to this Planning Clearance must be approved         structure authorized by this application cannot be occupied         Occupancy has been issued, if applicable, by the Building D         I hereby acknowledge that I have read this application and the ordinances, laws, regulations or restrictions which apply to the action, which may include but not necessarily be limited to n         Applicant Signature       Maximum Restructure authorized by the structure a | A width & all easements & rights-of-way which abut the parcel.                                                                                                                                                 |
| property lines, ingress/egress to the property, driveway location         THIS SECTION TO BE COMPLETED BY COM         ZONE       R - 8         SETBACKS: Front       20         from property line (PL)         Side       5         from PL       Rear         Maximum Height of Structure(s)       35         Voting District       Driveway         Location Approval       PH         Modifications to this Planning Clearance must be approved         structure authorized by this application cannot be occupied         Occupancy has been issued, if applicable, by the Building D         I hereby acknowledge that I have read this application and the ordinances, laws, regulations or restrictions which apply to the action, which may include but not necessarily be limited to n         Applicant Signature       Maximum Leaded the structure of the proval of the p | A width & all easements & rights-of-way which abut the parcel.                                                                                                                                                 |