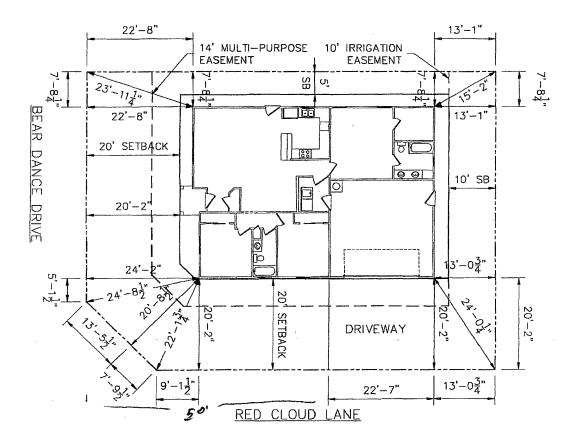

DIMENSION NOTE DIMENSIONS ARE TO OUTSIDE OF STUDS

| SUBDIVIS | ION NA       | ME-   | COUNT | RYPLACE | ESTATES |
|----------|--------------|-------|-------|---------|---------|
| FILING N | <b>JMBER</b> | - 1   |       |         |         |
| LOT NUM  | BER-         | 1     |       |         |         |
| BLOCK N  | UMBER        | - 5   |       |         |         |
| LOT SQ.  |              |       |       |         |         |
| ADDRESS  | - 41         | 4-1/2 | BEAR  | DANCE   | DRIVE   |
| COUNTY-  | MES          | Ā     |       |         |         |
| CITY- C  | GRAND        | JUNCT | ION   |         |         |

SITE PLAN

SCALE: 1" = 20'