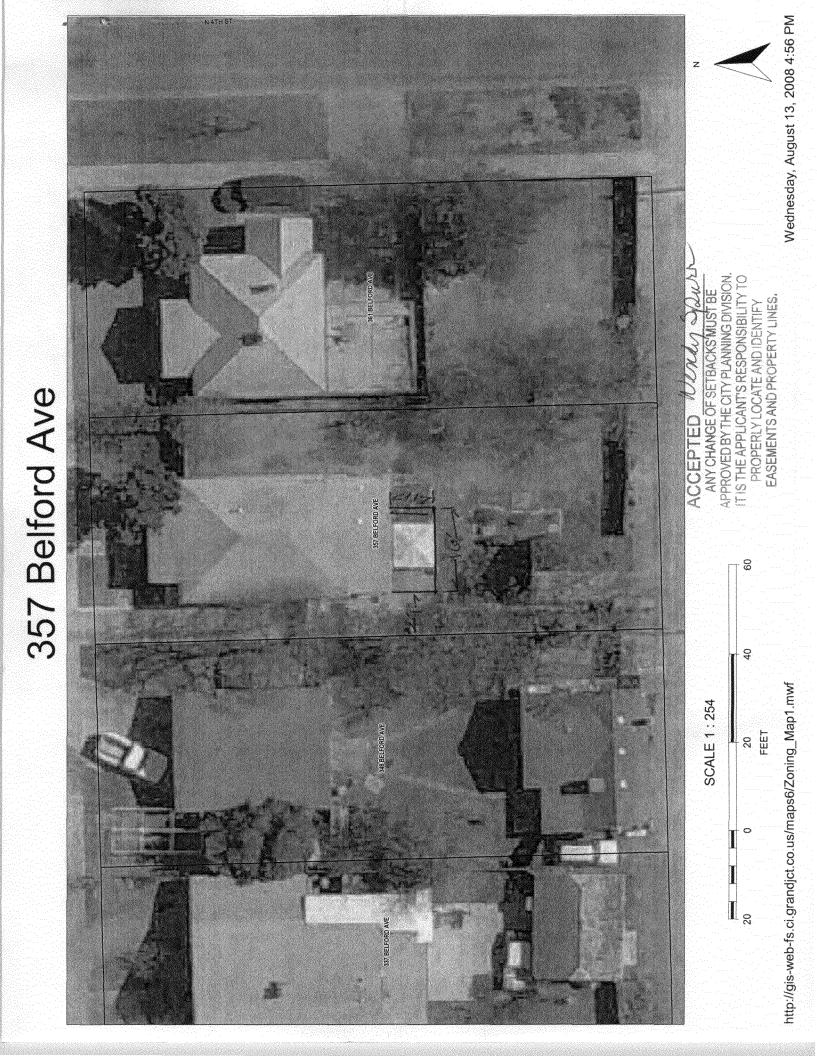

| FEES 10 04 DI ANNUNC CLE                                                                                                                                                                                                                                            |                                                                                                                                                                              |
|---------------------------------------------------------------------------------------------------------------------------------------------------------------------------------------------------------------------------------------------------------------------|------------------------------------------------------------------------------------------------------------------------------------------------------------------------------|
| TCP \$ PLANNING CLE (Single Family Residential and                                                                                                                                                                                                                  |                                                                                                                                                                              |
| SIF \$                                                                                                                                                                                                                                                              |                                                                                                                                                                              |
|                                                                                                                                                                                                                                                                     |                                                                                                                                                                              |
| Building Address 357 Barros PUZ                                                                                                                                                                                                                                     |                                                                                                                                                                              |
| Parcel No. 2945-142-10-006                                                                                                                                                                                                                                          | Sq. Ft. of Existing Bldgs Sq. Ft. Proposed                                                                                                                                   |
| Subdivision                                                                                                                                                                                                                                                         | Sq. Ft. of Lot / Parcel (0.250 14 Ac                                                                                                                                         |
| Filing Block Lot                                                                                                                                                                                                                                                    | Sq. Ft. Coverage of Lot by Structures & Impervious Surface (Total Existing & Proposed)                                                                                       |
| OWNER INFORMATION:                                                                                                                                                                                                                                                  | Height of Proposed Structure                                                                                                                                                 |
| Name JANE L. WHITE                                                                                                                                                                                                                                                  | DESCRIPTION OF WORK & INTENDED USE:                                                                                                                                          |
| Address 357 BELFORD AVE                                                                                                                                                                                                                                             | New Single Family Home (*check type below)<br>Interior Remodel                                                                                                               |
| City / State / Zip GRAND JUNCTON CO 8150                                                                                                                                                                                                                            | Other (please specify):                                                                                                                                                      |
| APPLICANT INFORMATION:                                                                                                                                                                                                                                              | *TYPE OF HOME PROPOSED:                                                                                                                                                      |
| Name JANE L. WHITE                                                                                                                                                                                                                                                  | Site Built Manufactured Home (UBC)<br>Manufactured Home (HUD)                                                                                                                |
| Address 357 BELFORD AVE,                                                                                                                                                                                                                                            | Other (please specify): PAID                                                                                                                                                 |
| City / State / Zip GRAND JUNCTION CO 8157                                                                                                                                                                                                                           | DI NOTES:                                                                                                                                                                    |
| Telephone 970-433-7750                                                                                                                                                                                                                                              |                                                                                                                                                                              |
| REQUIRED: One plot plan, on 8 1/2" x 11" paper, showing all existing & proposed structure location(s), parking, setbacks to all<br>property lines, ingress/egress to the property, driveway location & width & all easements & rights-of-way which abut the parcel. |                                                                                                                                                                              |
|                                                                                                                                                                                                                                                                     | MPLETED BY PLANNING STAFF                                                                                                                                                    |
| ZONE                                                                                                                                                                                                                                                                | _ Maximum coverage of lot by structures/ <i>V V</i>                                                                                                                          |
| SETBACKS: Front 20/25 from property line (PL)                                                                                                                                                                                                                       | Permanent Foundation Required: YESNO                                                                                                                                         |
| Side 5/3 from PL Rear 10/5 from PL                                                                                                                                                                                                                                  | Floodplain Certificate Required: YESNO                                                                                                                                       |
| Maximum Height of Structure(s)                                                                                                                                                                                                                                      | Parking Requirement                                                                                                                                                          |
| Driveway<br>Voting District Location Approval<br>(Engineer's Initia                                                                                                                                                                                                 | Special Conditions                                                                                                                                                           |
|                                                                                                                                                                                                                                                                     | d, in writing, by the Public Works & Planning Department. The<br>I until a final inspection has been completed and a Certificate of<br>Department.                           |
| ordinances, laws, regulations or restrictions which apply to t<br>action, which may include but not necessarily be limited to                                                                                                                                       | ne information is correct; I agree to comply with any and all codes,<br>he project. I understand that failure to comply shall result in legal<br>non-use of the building(s). |
| Applicant Signature Jane L. White<br>Planning Approval Wender Spur                                                                                                                                                                                                  | Date <u>8 15 08</u>                                                                                                                                                          |
| Planning Approval Wendy Spur                                                                                                                                                                                                                                        | Date8/19/08                                                                                                                                                                  |
| Additional water and/or sewer tap fee(s) are required: Y                                                                                                                                                                                                            | ES NO X W/O No.                                                                                                                                                              |
| <u> </u>                                                                                                                                                                                                                                                            | $\Box$                                                                                                                                                                       |
| Utility Accounting CLEUNLEY                                                                                                                                                                                                                                         | Date 8/9/08                                                                                                                                                                  |