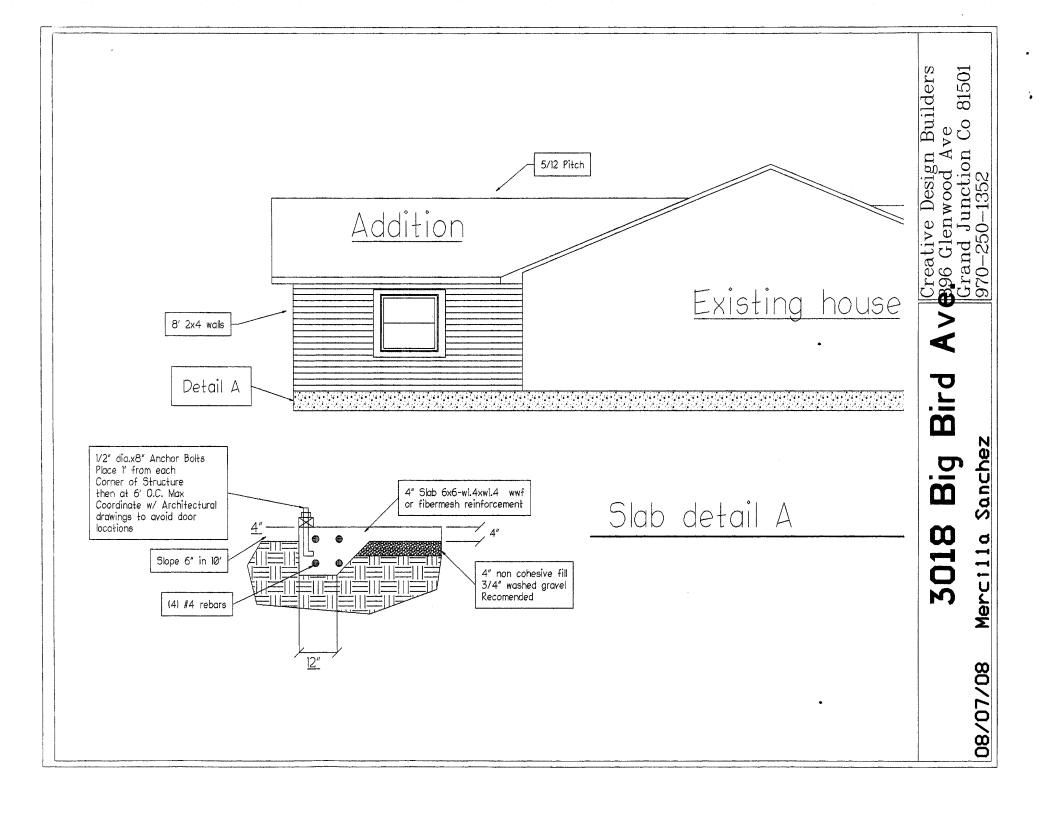

| A                                                                         |                                                                                                                                                                                                                                                                                                                                                                                                                                    |
|---------------------------------------------------------------------------|------------------------------------------------------------------------------------------------------------------------------------------------------------------------------------------------------------------------------------------------------------------------------------------------------------------------------------------------------------------------------------------------------------------------------------|
| Building Address 3018 Big Bird Ave                                        | No. of Existing Bldgs No. Proposed                                                                                                                                                                                                                                                                                                                                                                                                 |
| Parcel No. 2943-162-08-012                                                | Sq. Ft. of Existing Bldgs Sq. Ft. Proposed <u>372</u>                                                                                                                                                                                                                                                                                                                                                                              |
| Subdivision Grand Meados South                                            | Sq. Ft. of Lot / Parcel 8244                                                                                                                                                                                                                                                                                                                                                                                                       |
| Filing $2$ Block $2$ Lot $12$                                             | Sq. Ft. Coverage of Lot by Structures & Impervious Surface (Total Existing & Proposed) 1342 > 400 + 372 = 2                                                                                                                                                                                                                                                                                                                        |
| OWNER INFORMATION:                                                        | (Total Existing & Proposed) $1342 + 400 + 372 = 2$ , II<br>Height of Proposed Structure $/3'$                                                                                                                                                                                                                                                                                                                                      |
| Name Mercilla Sanchez                                                     | DESCRIPTION OF WORK & INTENDED USE:                                                                                                                                                                                                                                                                                                                                                                                                |
| Address 3018 Big Bird                                                     | New Single Family Home (*check type below) Interior Remodel Addition                                                                                                                                                                                                                                                                                                                                                               |
| City/State/Zip GJc+ Co 81505                                              | Other (please specify):                                                                                                                                                                                                                                                                                                                                                                                                            |
| APPLICANT INFORMATION:                                                    | *TYPE OF HOME PROPOSED:                                                                                                                                                                                                                                                                                                                                                                                                            |
| Name Creative Design Bulders                                              | Site Built Manufactured Home (UBC) Manufactured Home (HUD)                                                                                                                                                                                                                                                                                                                                                                         |
| Name Creative Design Bulders.  Address 896 Glenwood Aug                   | Other (please specify):                                                                                                                                                                                                                                                                                                                                                                                                            |
| City / State / Zip 65c+ Co 81501                                          | NOTES: 23'2" X/6 addition                                                                                                                                                                                                                                                                                                                                                                                                          |
| Telephone _250-1352                                                       | Living room Only no plumbing                                                                                                                                                                                                                                                                                                                                                                                                       |
|                                                                           | visting & proposed structure location(s), parking, setbacks to all                                                                                                                                                                                                                                                                                                                                                                 |
| property lines, ingress/egress to the property, driveway location         | n & width & all easements & rights-of-way which abut the parcel.                                                                                                                                                                                                                                                                                                                                                                   |
|                                                                           | n & width & all easements & rights-of-way which abut the parcel.  LETED BY PLANNING STAFF                                                                                                                                                                                                                                                                                                                                          |
|                                                                           |                                                                                                                                                                                                                                                                                                                                                                                                                                    |
| THIS SECTION TO BE COMP                                                   | LETED BY PLANNING STAFF                                                                                                                                                                                                                                                                                                                                                                                                            |
| THIS SECTION TO BE COMP                                                   | Maximum coverage of lot by structures                                                                                                                                                                                                                                                                                                                                                                                              |
| THIS SECTION TO BE COMP  ZONE   SETBACKS: Front   from property line (PL) | Permanent Foundation Required: YESNO                                                                                                                                                                                                                                                                                                                                                                                               |
| THIS SECTION TO BE COMP  ZONE                                             | Permanent Foundation Required: YESNO  Floodplain Certificate Required: YESNO  Parking RequirementAU6_08                                                                                                                                                                                                                                                                                                                            |
| THIS SECTION TO BE COMP  ZONE                                             | Permanent Foundation Required: YESNO Floodplain Certificate Required: YESNO                                                                                                                                                                                                                                                                                                                                                        |
| THIS SECTION TO BE COMP  ZONE                                             | Permanent Foundation Required: YESNO  Floodplain Certificate Required: YESNO  Parking RequirementAUG_ () 8  Special Conditions  in writing, by the Public Works & Planning Department. The ntil a final inspection has been completed and a Certificate of                                                                                                                                                                         |
| THIS SECTION TO BE COMP  ZONE                                             | Permanent Foundation Required: YESNO Floodplain Certificate Required: YESNO Parking Requirement Special Conditions in writing, by the Public Works & Planning Department. The ntil a final inspection has been completed and a Certificate of partment.  information is correct; I agree to comply with any and all codes, project. I understand that failure to comply shall result in legal                                      |
| THIS SECTION TO BE COMP  ZONE                                             | Permanent Foundation Required: YESNO Floodplain Certificate Required: YESNO Parking Requirement Special Conditions in writing, by the Public Works & Planning Department. The ntil a final inspection has been completed and a Certificate of partment.  information is correct; I agree to comply with any and all codes, project. I understand that failure to comply shall result in legal                                      |
| THIS SECTION TO BE COMP  ZONE                                             | Permanent Foundation Required: YESNO  Floodplain Certificate Required: YESNO  Parking Requirement                                                                                                                                                                                                                                                                                                                                  |
| THIS SECTION TO BE COMP  ZONE                                             | Permanent Foundation Required: YESNO Floodplain Certificate Required: YESNO Parking RequirementAUG8  Special Conditions in writing, by the Public Works & Planning Department. The ntil a final inspection has been completed and a Certificate of partment.  information is correct; I agree to comply with any and all codes, project. I understand that failure to comply shall result in legal n-use of the building(s).  Date |
| THIS SECTION TO BE COMP  ZONE                                             | Permanent Foundation Required: YESNO Floodplain Certificate Required: YESNO Parking RequirementAUG8  Special Conditions in writing, by the Public Works & Planning Department. The ntil a final inspection has been completed and a Certificate of partment.  information is correct; I agree to comply with any and all codes, project. I understand that failure to comply shall result in legal n-use of the building(s).  Date |