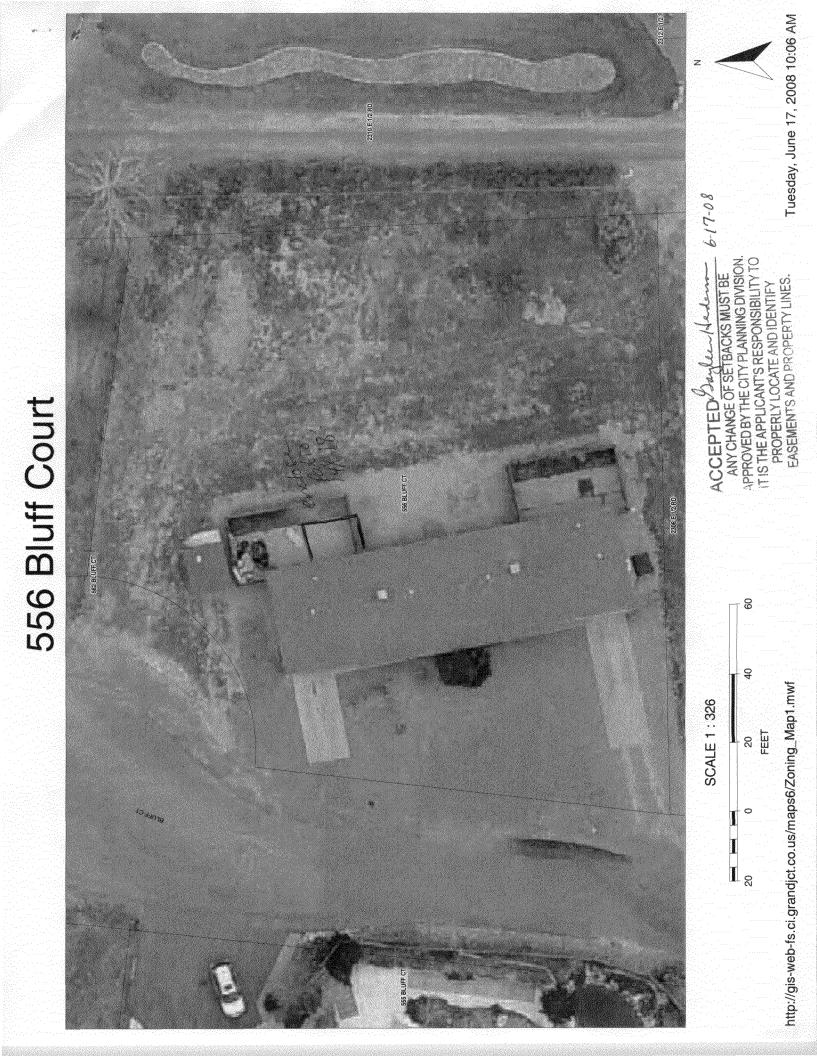

| •                                                                   |                                                                                                                                                                                       |  |  |  |
|---------------------------------------------------------------------|---------------------------------------------------------------------------------------------------------------------------------------------------------------------------------------|--|--|--|
| FEE <sup>\$</sup> /0.00 PLANNING CLE                                | BLDG PERMIT NO.                                                                                                                                                                       |  |  |  |
| TCP \$ Ø (Single Family Residential and                             |                                                                                                                                                                                       |  |  |  |
| SIF \$ Ø Community Developm                                         | nent Department                                                                                                                                                                       |  |  |  |
| Building Address 556 BLJFFCT                                        | No. of Existing Bldgs No. Proposed                                                                                                                                                    |  |  |  |
| Parcel No. 2945 - 082 - 00 - 084                                    |                                                                                                                                                                                       |  |  |  |
| Parcel No. $27750320000$                                            | Sq. Ft. of Existing Bldgs <u>しんにと</u> Sq. Ft. Proposed                                                                                                                                |  |  |  |
| Subdivision                                                         | Sq. Ft. of Lot / Parcel                                                                                                                                                               |  |  |  |
| Filing Block Lot                                                    | Sq. Ft. Coverage of Lot by Structures & Impervious Surface<br>(Total Existing & Proposed)                                                                                             |  |  |  |
| OWNER INFORMATION:                                                  | Height of Proposed Structure                                                                                                                                                          |  |  |  |
| Name Dixie V Hunl<br>Address 556 Bluff CT                           | DESCRIPTION OF WORK & INTENDED USE:<br>New Single Family Home (*check type below)<br>Interior Remodel<br>Other (please specify):                                                      |  |  |  |
| City/State/Zip Grand JcT. CO. 81507                                 | [X] Other (please specity): <u>and lise filles</u>                                                                                                                                    |  |  |  |
| APPLICANT INFORMATION:                                              | *TYPE OF HOME PROPOSED:                                                                                                                                                               |  |  |  |
| Name Dixie & Hunt                                                   | Site Built Manufactured Home (UBC)<br>Manufactured Home (HUD)                                                                                                                         |  |  |  |
|                                                                     | Other (please specify):                                                                                                                                                               |  |  |  |
| Address $556 B \left[ u f C \right]$                                |                                                                                                                                                                                       |  |  |  |
| City/State/Zip Grandelet CO \$1507                                  |                                                                                                                                                                                       |  |  |  |
| Telephone <u>970 242 - 0347</u>                                     | <i>₽</i> ₿                                                                                                                                                                            |  |  |  |
|                                                                     | existing & proposed structure location(s), parking, setbacks to all                                                                                                                   |  |  |  |
|                                                                     | tion & width & all easements & rights-of-way which abut the parcel.                                                                                                                   |  |  |  |
| ZONE <u><i>R</i>-4</u>                                              | Maximum coverage of lot by structures $_50^{\%}$                                                                                                                                      |  |  |  |
| SETBACKS: Front $20'$ from property line (PL)                       | Permanent Foundation Required: YESNO                                                                                                                                                  |  |  |  |
| Side <u>7′</u> from PL Rear <u>25′</u> from PL                      | Parking Requirement                                                                                                                                                                   |  |  |  |
| Maximum Height of Structure(s)35'                                   | Special Conditions                                                                                                                                                                    |  |  |  |
| Driveway<br>Voting District Location Approval<br>(Engineer's Initia |                                                                                                                                                                                       |  |  |  |
|                                                                     | d, in writing, by the Community Development Department. The<br>I until a final inspection has been completed and a Certificate of<br>Department (Section 305, Uniform Building Code). |  |  |  |