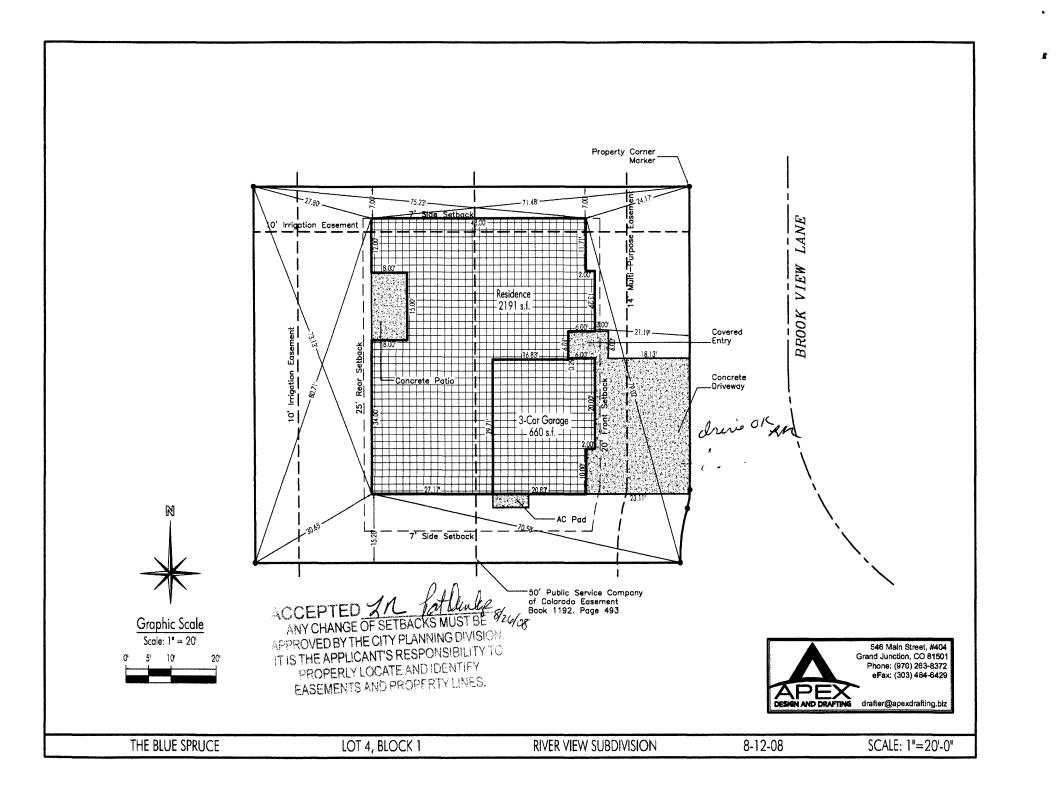

| <b>*</b>                                        |                                                                                           |                                                                                        |                                                                                                        |
|-------------------------------------------------|-------------------------------------------------------------------------------------------|----------------------------------------------------------------------------------------|--------------------------------------------------------------------------------------------------------|
| FEE\$ 0                                         | PLANNING CLEA                                                                             | RANCE                                                                                  | BLDG PERMIT NO.                                                                                        |
| TCP\$ 2,554                                     | (Single Family Residential and Ad                                                         |                                                                                        |                                                                                                        |
| SIF\$ 460                                       | <u>Community Developme</u>                                                                | nt Department                                                                          |                                                                                                        |
|                                                 |                                                                                           |                                                                                        | ۱                                                                                                      |
| -                                               | -                                                                                         | - No. of Existing Bldgs                                                                | 0 No. Proposed 2850.63                                                                                 |
| Parcel No. 299                                  | 3 - 292 - 48 -004                                                                         | Sq. Ft. of Existing Bld                                                                | gs Sq. Ft. Proposed63                                                                                  |
| Subdivision <u><u>R</u>'v</u>                   | erview Estates                                                                            | Sq. Ft. of Lot / Parcel                                                                | 958 7.J                                                                                                |
| Filing Block Lot                                |                                                                                           | Sq. Ft. Coverage of Lot by Structures & Impervious Surface (Total Existing & Proposed) |                                                                                                        |
| OWNER INFORMATION:                              |                                                                                           | Height of Proposed Structure 18                                                        |                                                                                                        |
| Name <u>Sonshire</u>                            | - I construction 2 Dev                                                                    |                                                                                        | WORK & INTENDED USE:                                                                                   |
| Address 2350                                    |                                                                                           | Vew Single Family Home (*check type below) Interior Remodel Other (please specify):    |                                                                                                        |
| City / State / Zip                              | rand Junction CO 81505                                                                    | Uther (please spe                                                                      | ecity):                                                                                                |
|                                                 | IATION:                                                                                   |                                                                                        |                                                                                                        |
| Name <u>Sonshin</u>                             | e I Construction & Dev                                                                    | Site Built<br>Manufactured Ho                                                          |                                                                                                        |
| Address 2350                                    |                                                                                           | Uther (please spe                                                                      | ecify):                                                                                                |
| City / State / Zip                              | and Junction Cosisos NC                                                                   | DTES:                                                                                  |                                                                                                        |
| Telephone 256-                                  | 8853 (Greg × 133)                                                                         |                                                                                        |                                                                                                        |
| REQUIRED: One plot p<br>property lines, inaress | blan, on 8 1/2" x 11" paper, showing all ex<br>elegress to the property, driveway locatio | xisting & proposed str<br>n & width & all easeme                                       | ucture location(s), parking, setbacks to all<br>ents & rights-of-way which abut the parcel.            |
|                                                 | CTION TO BE COMPLETED BY COM                                                              |                                                                                        |                                                                                                        |
| ZONE RY                                         |                                                                                           | Maximum coverage of lot by structures 50                                               |                                                                                                        |
| SETBACKS: Front 20_ from property line (PL)     |                                                                                           | Permanent Foundation Required: YESNO                                                   |                                                                                                        |
| Sidefrom PL Rearfrom PL                         |                                                                                           | Parking Requirement                                                                    |                                                                                                        |
| Maximum Height of S                             | tructure(s) <u>35</u>                                                                     | Special Conditions_                                                                    |                                                                                                        |
| Voting District                                 | Driveway<br>Location Approval                                                             | )                                                                                      |                                                                                                        |
| structure authorized b                          |                                                                                           | intil a final inspection                                                               | nmunity Development Department. The has been completed and a Certificate of 5, Uniform Building Code). |
| ordinances, laws, regu                          |                                                                                           | e project. I understand                                                                | ; I agree to comply with any and all codes,<br>I that failure to comply shall result in legal<br>s).   |
| Applicant Signature _                           | Any I like                                                                                | Date                                                                                   | 8/19/08                                                                                                |
| Department Approval and fat anles Date 8/26/08  |                                                                                           |                                                                                        |                                                                                                        |
| Additional water and/o                          | or sewer tap fee(s) are required: YES                                                     | s' <u>y</u> no w                                                                       | V/O NO. PD (MSD                                                                                        |
| Utility Accounting                              | 91-2108 7 Ro                                                                              | Date                                                                                   | 9/2/158                                                                                                |