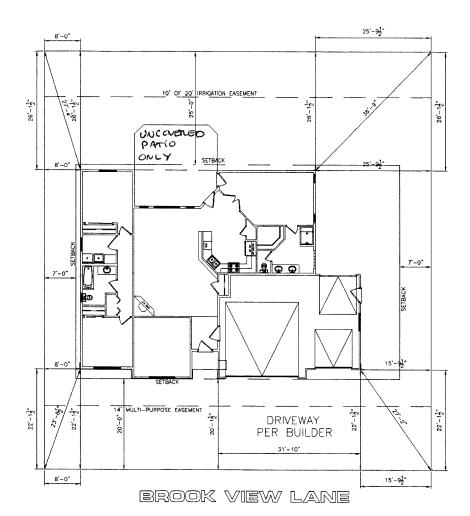

NOTICE:

- NOTICE:

  J. IT IS THE RESPONSBULTY OF THE BUILDER OR OWNER TO VERRY ALL DETAILS
  AND DIMERSIONS PRIOR TO CONSTRUCTION.
  J. IT IS THE PRESPONSBULTY OF THE BUILDER AND OF HOME OWNERS ACCEPTANCE OF THESE TERMS.
  J. ALL DIMERSIONS ARE TO EDGE OF FOUNDATION UNLESS OTHER WISE NOTICE.
  J. ALL DIMERSIONS ARE TO EDGE OF FOUNDATION UNLESS OTHER WISE NOTICE.
  J. HIS SELDER AND OF OWNER TO SEMPLY ALL STEEDERS AND EASEMENTS.
  J. HIS SELD HAS NOT BELLEN ENGINEERED BY AUTODRATT. SEE SEPARATE DRAWNOS BY OTHERS
  FOR EXCHIEFMED DATA.

NOTE GRADE MUST SLOPE AWAY FROM HOUSE 6" OF FALL IN THE FIRST 10" OF DISTANCE PER LOCAL BUILDING CODE.

NOTE:
DIMENSION LINES ARE PULLED FROM
EDGE OF BRICK LEDGE. IF NO BRICK LEDGE
EXISTS, DIMENSIONS WILL BE FROM EDGE
OF FOUNDATION.

NOTE: BUILDER TO VERIFY

ALL SETBACK AND EASEMENT ENCROACHMENTS PRIOR TO CONSTRUCTION

|   | 7 |
|---|---|
| - |   |
|   | - |
|   |   |
| _ |   |

| SITE PLAN INFORMATION |                      |  |
|-----------------------|----------------------|--|
| SUBDIVISION NAME      | RIVERVIEW ESTATES    |  |
| FILING NUMBER         | N/A                  |  |
| LOT NUMBER            | 9                    |  |
| BLOCK NUMBER          | 2                    |  |
| STREET ADDRESS        | 2912 BROOK VIEW LANE |  |
| COUNTY                | MESA                 |  |
| GARAGE SQ. FT.        | 703 SF               |  |
| LIMNC SQ. FT.         | 1743 SF              |  |
| LOT SIZE              | 8009 SF              |  |
| SETBACKS USED         | FRONT 20'            |  |
|                       | SIDES 7'             |  |
|                       | REAR 25'             |  |

## SCALE: 1"=20"-0"

10-28-08

Jayleen Henderson

OEPTED A Gayleen Henderson

PLY CHANGE OF SETPACKS MUST BE

THE CONTROL AND RESPONSIBLE TV