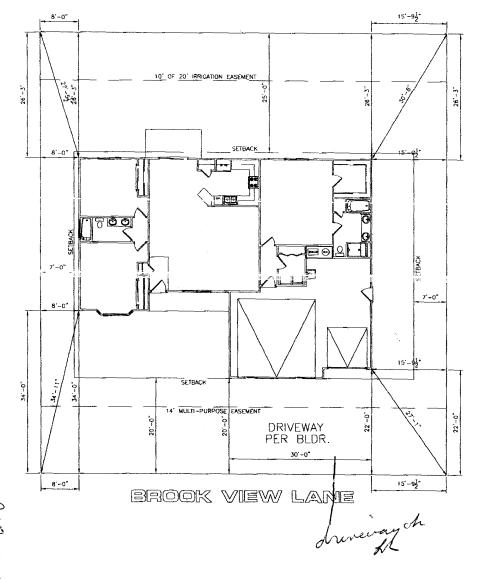

| NOTICE-<br>1. IT IS THE RESMANSBUTY OF THE BUILDER OR OWNER TO VERRY ALL DETAILS<br>MO DIMENSIONS PROF TO CONSTRUCTION.<br>2. USE OF THE PUNI CONSTITUCTES BUILDER MO OR HOME OWNERS ACCOMINGE OF THESE TER<br>3. ALL DIMENSIONS ARE TO EDGE OF FOUNDATION UNLESS OTHER MSE NOTED.<br>4. BUILDER MO OR OWNER TO VERRY ALL SETANCES AND EACHWENTS.<br>5. THIS PLAN HAS NOT BED'R ENGINEERED BY ALL SETANCES AND EACHWENTS.<br>5. THIS PLAN HAS NOT BED'R ENGINEERED BY ALL SETANCES AND EACHWENTS.<br>5. THIS PLAN HAS NOT BED'R ENGINEERED BY ALL SETANCES AND EACHWENTS.<br>5. THIS PLAN HAS NOT BED'R ENGINEERED BY ALL SETANCES AND EACHWENTS. |                                                             |                          |
|---------------------------------------------------------------------------------------------------------------------------------------------------------------------------------------------------------------------------------------------------------------------------------------------------------------------------------------------------------------------------------------------------------------------------------------------------------------------------------------------------------------------------------------------------------------------------------------------------------------------------------------------------|-------------------------------------------------------------|--------------------------|
| NOTE<br>GRADE MUST SLOPE<br>THE FIRST 10' OF D                                                                                                                                                                                                                                                                                                                                                                                                                                                                                                                                                                                                    | AWAY FROM HOUSE 6" (<br>ISTANCE PER LOCAL BUIL              | OF FALL IN<br>DING CODE. |
|                                                                                                                                                                                                                                                                                                                                                                                                                                                                                                                                                                                                                                                   | E PULLED FROM<br>GE. IF NO BRICK LEDGE<br>WILL BE FROM EDGE |                          |
| NOTE:<br>BUILDER TO VER<br>ALL SETBACK AND<br>ENCROACHMENTS I<br>TO CONSTRUCTION                                                                                                                                                                                                                                                                                                                                                                                                                                                                                                                                                                  | EASEMENT                                                    |                          |
| SITE PLAN INF                                                                                                                                                                                                                                                                                                                                                                                                                                                                                                                                                                                                                                     | ORMATION                                                    | •<br>•                   |
| SUBDIVISION NAME                                                                                                                                                                                                                                                                                                                                                                                                                                                                                                                                                                                                                                  | RIVERVIEW ESTATES                                           |                          |
| FILING NUMBER                                                                                                                                                                                                                                                                                                                                                                                                                                                                                                                                                                                                                                     | N/A                                                         |                          |
| MODEL TYPE                                                                                                                                                                                                                                                                                                                                                                                                                                                                                                                                                                                                                                        | THE DEREK II                                                | 1                        |
| LOT NUMBER                                                                                                                                                                                                                                                                                                                                                                                                                                                                                                                                                                                                                                        | 7                                                           |                          |
| BLOCK NUMBER                                                                                                                                                                                                                                                                                                                                                                                                                                                                                                                                                                                                                                      | 2                                                           | 1                        |
| STREET ADDRESS                                                                                                                                                                                                                                                                                                                                                                                                                                                                                                                                                                                                                                    | 2916 BROOK VIEW LANE                                        |                          |
| COUNTY                                                                                                                                                                                                                                                                                                                                                                                                                                                                                                                                                                                                                                            | MESA                                                        |                          |
| GARAGE SO. FT.                                                                                                                                                                                                                                                                                                                                                                                                                                                                                                                                                                                                                                    | 646 SF                                                      | 1                        |
|                                                                                                                                                                                                                                                                                                                                                                                                                                                                                                                                                                                                                                                   | 1677 SF                                                     |                          |
| LIMING SQ. FT.                                                                                                                                                                                                                                                                                                                                                                                                                                                                                                                                                                                                                                    |                                                             |                          |
| LIVING SO. FT.<br>LOT SIZE                                                                                                                                                                                                                                                                                                                                                                                                                                                                                                                                                                                                                        | 7917 SF                                                     |                          |
|                                                                                                                                                                                                                                                                                                                                                                                                                                                                                                                                                                                                                                                   |                                                             |                          |
|                                                                                                                                                                                                                                                                                                                                                                                                                                                                                                                                                                                                                                                   | 7917 SF                                                     |                          |