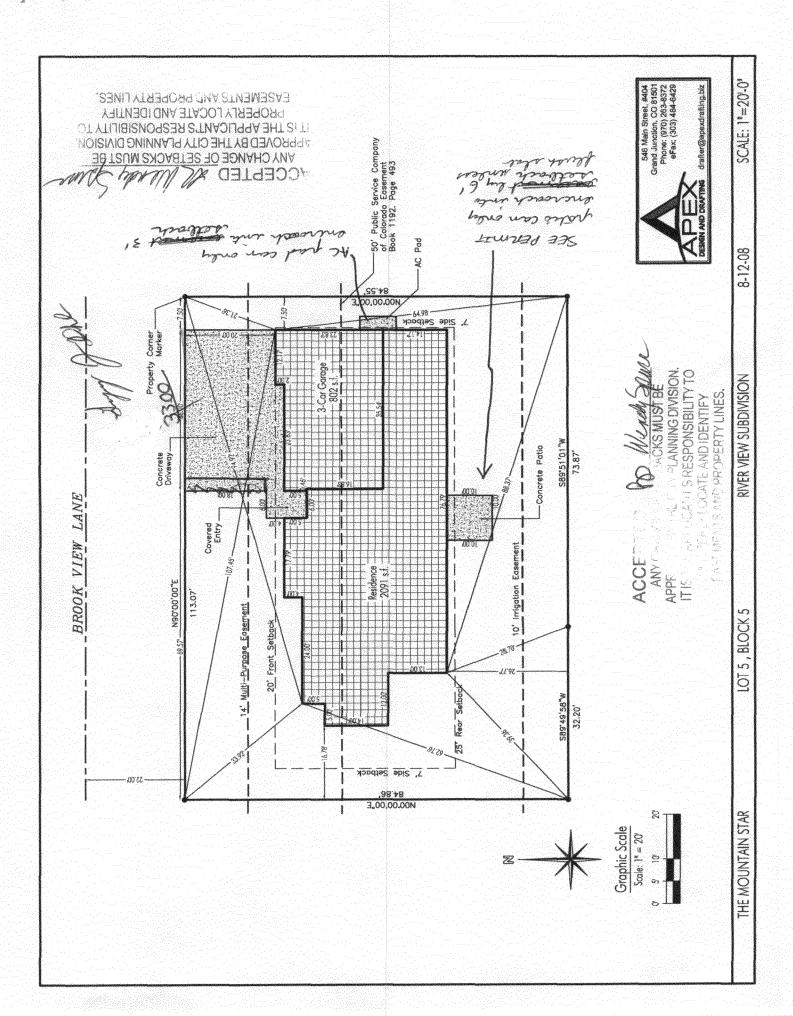

| Building Address 2929 Brook view Lane                                                                                                                                                                                                                                                                                                                                                                                                                                                                                                                                                                                                                                                                                                           | No. of Existing Bldgs No. Proposed                                                                                                                                                                                                                                                                                                                                                                                           |  |  |
|-------------------------------------------------------------------------------------------------------------------------------------------------------------------------------------------------------------------------------------------------------------------------------------------------------------------------------------------------------------------------------------------------------------------------------------------------------------------------------------------------------------------------------------------------------------------------------------------------------------------------------------------------------------------------------------------------------------------------------------------------|------------------------------------------------------------------------------------------------------------------------------------------------------------------------------------------------------------------------------------------------------------------------------------------------------------------------------------------------------------------------------------------------------------------------------|--|--|
| Parcel No. 2943 - 292 - 40-005                                                                                                                                                                                                                                                                                                                                                                                                                                                                                                                                                                                                                                                                                                                  | Sq. Ft. of Existing Bldgs 0 Sq. Ft. Proposed 2893                                                                                                                                                                                                                                                                                                                                                                            |  |  |
| Subdivision Riverview Estates                                                                                                                                                                                                                                                                                                                                                                                                                                                                                                                                                                                                                                                                                                                   | Sq. Ft. of Lot / Parcel <b>9556.8</b>                                                                                                                                                                                                                                                                                                                                                                                        |  |  |
| Filing Block5 Lot5                                                                                                                                                                                                                                                                                                                                                                                                                                                                                                                                                                                                                                                                                                                              | Sq. Ft. Coverage of Lot by Structures & Impervious Surface                                                                                                                                                                                                                                                                                                                                                                   |  |  |
| OWNER INFORMATION:                                                                                                                                                                                                                                                                                                                                                                                                                                                                                                                                                                                                                                                                                                                              | (Total Existing & Proposed) 2923  Height of Proposed Structure 1666                                                                                                                                                                                                                                                                                                                                                          |  |  |
| Name Sonshme II construction 2 Dev                                                                                                                                                                                                                                                                                                                                                                                                                                                                                                                                                                                                                                                                                                              | DESCRIPTION OF WORK & INTENDED USE:                                                                                                                                                                                                                                                                                                                                                                                          |  |  |
| Address 2350 G Road                                                                                                                                                                                                                                                                                                                                                                                                                                                                                                                                                                                                                                                                                                                             | New Single Family Home (*check type below) Interior Remodel Addition                                                                                                                                                                                                                                                                                                                                                         |  |  |
| City/State/Zip Grand Junction Co 81505                                                                                                                                                                                                                                                                                                                                                                                                                                                                                                                                                                                                                                                                                                          | Other (please specify):                                                                                                                                                                                                                                                                                                                                                                                                      |  |  |
| APPLICANT INFORMATION:                                                                                                                                                                                                                                                                                                                                                                                                                                                                                                                                                                                                                                                                                                                          | *TYPE OF HOME PROPOSED:                                                                                                                                                                                                                                                                                                                                                                                                      |  |  |
| Name Sonshine II constructional Da                                                                                                                                                                                                                                                                                                                                                                                                                                                                                                                                                                                                                                                                                                              |                                                                                                                                                                                                                                                                                                                                                                                                                              |  |  |
| Address 2350 G Road                                                                                                                                                                                                                                                                                                                                                                                                                                                                                                                                                                                                                                                                                                                             | Other (please specify):                                                                                                                                                                                                                                                                                                                                                                                                      |  |  |
| City/State/Zip Grand Junction CO 81503NC                                                                                                                                                                                                                                                                                                                                                                                                                                                                                                                                                                                                                                                                                                        | ) AC pad can only encraoch 3'<br>DTES: into settlach                                                                                                                                                                                                                                                                                                                                                                         |  |  |
| Telephone 255 - 8853 (Greg x 133)                                                                                                                                                                                                                                                                                                                                                                                                                                                                                                                                                                                                                                                                                                               | 2) 3 2 EZm uncovered, unerclosed<br>podio nut to esc and 6' encroacheme<br>ince sotback unless flush sabot en                                                                                                                                                                                                                                                                                                                |  |  |
| REQUIRED: One plot plan, on 8 1/2" x 11" paper, showing all ex                                                                                                                                                                                                                                                                                                                                                                                                                                                                                                                                                                                                                                                                                  | isting & proposed structure location(s), parking, setbacks to all a & width & all easements & rights-of-way which abut the parcel.                                                                                                                                                                                                                                                                                           |  |  |
| property lines, ingressiegress to the property, driveway location                                                                                                                                                                                                                                                                                                                                                                                                                                                                                                                                                                                                                                                                               |                                                                                                                                                                                                                                                                                                                                                                                                                              |  |  |
|                                                                                                                                                                                                                                                                                                                                                                                                                                                                                                                                                                                                                                                                                                                                                 | IUNITY DEVELOPMENT DEPARTMENT STAFF                                                                                                                                                                                                                                                                                                                                                                                          |  |  |
|                                                                                                                                                                                                                                                                                                                                                                                                                                                                                                                                                                                                                                                                                                                                                 | Maximum coverage of lot by structures                                                                                                                                                                                                                                                                                                                                                                                        |  |  |
| THIS SECTION TO BE COMPLETED BY COMM                                                                                                                                                                                                                                                                                                                                                                                                                                                                                                                                                                                                                                                                                                            | Maximum coverage of lot by structures                                                                                                                                                                                                                                                                                                                                                                                        |  |  |
| THIS SECTION TO BE COMPLETED BY COMM                                                                                                                                                                                                                                                                                                                                                                                                                                                                                                                                                                                                                                                                                                            | Maximum coverage of lot by structures                                                                                                                                                                                                                                                                                                                                                                                        |  |  |
| THIS SECTION TO BE COMPLETED BY COMN  ZONE                                                                                                                                                                                                                                                                                                                                                                                                                                                                                                                                                                                                                                                                                                      | Maximum coverage of lot by structures                                                                                                                                                                                                                                                                                                                                                                                        |  |  |
| THIS SECTION TO BE COMPLETED BY COMM  ZONE                                                                                                                                                                                                                                                                                                                                                                                                                                                                                                                                                                                                                                                                                                      | Maximum coverage of lot by structures                                                                                                                                                                                                                                                                                                                                                                                        |  |  |
| THIS SECTION TO BE COMPLETED BY COMM  ZONE                                                                                                                                                                                                                                                                                                                                                                                                                                                                                                                                                                                                                                                                                                      | Maximum coverage of lot by structures                                                                                                                                                                                                                                                                                                                                                                                        |  |  |
| THIS SECTION TO BE COMPLETED BY COMN  ZONE                                                                                                                                                                                                                                                                                                                                                                                                                                                                                                                                                                                                                                                                                                      | Maximum coverage of lot by structures                                                                                                                                                                                                                                                                                                                                                                                        |  |  |
| THIS SECTION TO BE COMPLETED BY COMN  ZONE                                                                                                                                                                                                                                                                                                                                                                                                                                                                                                                                                                                                                                                                                                      | Maximum coverage of lot by structures                                                                                                                                                                                                                                                                                                                                                                                        |  |  |
| THIS SECTION TO BE COMPLETED BY COMM  ZONE  SETBACKS: Front  from PL  Rear  from PL  Maximum Height of Structure(s)  Driveway  Location Approval  (Engineer's Initials)  Modifications to this Planning Clearance must be approved, structure authorized by this application cannot be occupied un Occupancy has been issued, if applicable, by the Building Del I hereby acknowledge that I have read this application and the ordinances, laws, regulations or restrictions which apply to the action, which may include but not necessarily be limited to not apply to the action, which may include but not necessarily be limited to not apply to the action, which may include but not necessarily be limited to not apply to the action. | Maximum coverage of lot by structures                                                                                                                                                                                                                                                                                                                                                                                        |  |  |
| THIS SECTION TO BE COMPLETED BY COMM  ZONE                                                                                                                                                                                                                                                                                                                                                                                                                                                                                                                                                                                                                                                                                                      | Permanent Foundation Required: YESNO  Parking Requirement  Special Conditions  in writing, by the Community Development Department. The ntil a final inspection has been completed and a Certificate of partment (Section 305, Uniform Building Code).  information is correct; I agree to comply with any and all codes, project. I understand that failure to comply shall result in legal n-use of the building(s).  Date |  |  |
| THIS SECTION TO BE COMPLETED BY COMN  ZONE                                                                                                                                                                                                                                                                                                                                                                                                                                                                                                                                                                                                                                                                                                      | Permanent Foundation Required: YESNO  Parking Requirement  Special Conditions  in writing, by the Community Development Department. The ntil a final inspection has been completed and a Certificate of partment (Section 305, Uniform Building Code).  information is correct; I agree to comply with any and all codes, project. I understand that failure to comply shall result in legal n-use of the building(s).  Date |  |  |