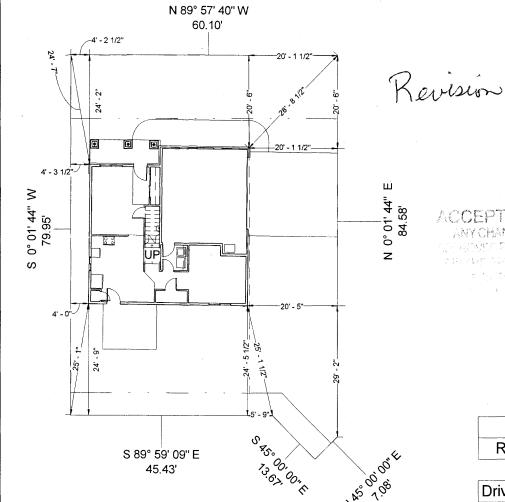

# **Brookwillow Loop**

| Flatwork Schedule |  |  |
|-------------------|--|--|
| Area              |  |  |
|                   |  |  |

| Driveway    | 379 SF |
|-------------|--------|
| Front Porch | 90 SF  |
| Patio       | 123 SF |
| Sidewalk    | 176 SF |

### Site & Plan Information

### 2461 1/2 Brookwillow

| Subdivision   | Brookwillow         |  |
|---------------|---------------------|--|
| Plan Name     | Plan 1A- Centennial |  |
| Filing Number | 3                   |  |
|               |                     |  |
| Block Number  | 0                   |  |
| Lot Number    | 27                  |  |
| County        | Mesa                |  |
|               | Front 20 14'        |  |
| Setbacks Used | Side 5              |  |
|               | Rear 0              |  |

# **Sqft Information**

| Living Sqft | 1611        |  |
|-------------|-------------|--|
| Garage Sqft | 429         |  |
| Lot Size    | 4,887 Sqft. |  |

Note:
DIMENSION LINES ARE PULLED FROM EDGE OF BRICK LEDGE. IF NO BRICK LEDGE EXISTS, DIMENSIONS WILL BE PULLED FROM EDGE OF FOUNDATION.

- NOTICE:

  1. IT IS THE RESPONSIBILITY OF THE BUILDER OR OWNER TO VERIFY ALL DETAILS AND DIMENSIONS PRIOR TO
- 2. USE OF THIS PLAN CONSTITUTES BUILDER AND OR HOME OWNERS ACCEPTANCE OF THESE TERMS
- 3. BUILDER AND OR OWNER TO VERIFY ALL SETBACKS AND EASEMENTS
- 4. THIS PLAN HAS NOT BEEN ENGINEERED. SEE SEPARATE DRAWINGS BY OTHERS FOR ENGINEERING DATA.

GRADE MUST SLOPE AWAY FROM HOUSE 6" OF FALL IN THE FIRST 10' OF DISTANCE PER LOCAL BUILDING CODE

### NOTE:

**BUILDER TO VERIFY ALL** SETBACK AND EASEMENT **ENCROACHMENTS PRIOR** TO CONSTRUCTION.