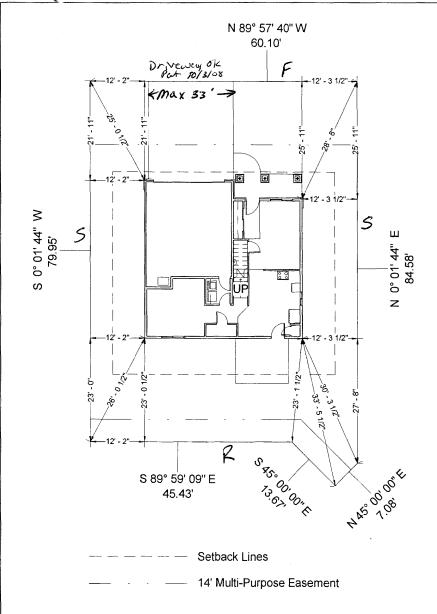

Site Plan

1" = 20'-0"

PROVED BY THE CITY PLANNING DIVISION TIS THE APPLICANT'S RESPONSIBILITY TO PROPERLY LOCATE AND DENTIFY EASEMENTS AND PROPERTY LINES.

| Flatwork Schedule |      |
|-------------------|------|
| Room Name         | Area |

| Driveway    | 423 SF |
|-------------|--------|
| Front Porch | 114 SF |
| Patio       | 123 SF |
|             | 660 SF |

# Site & Plan Information

### 2461 1/2 Brookwillow

| Subdivision   | Brookwillow         |  |
|---------------|---------------------|--|
| Plan Name     | Plan 1A- Centennial |  |
|               |                     |  |
| Filing Number | 3                   |  |
| Block Number  | 0                   |  |
| Lot Number    | 27                  |  |
| County        | Mesa                |  |
|               | Front 2014          |  |
| Setbacks Used | Side 5              |  |
|               | Rear 15             |  |

# **Sqft Information**

| Living Sqft | 1611       |
|-------------|------------|
| Garage Sqft | 429        |
| Lot Size    | 4,887 Sqft |

Note:
DIMENSION LINES ARE PULLED FROM EDGE OF BRICK
LEDGE. IF NO BRICK LEDGE EXISTS, DIMENSIONS WILL BE PULLED FROM EDGE OF FOUNDATION.

- NOTICE:

  1. IT IS THE RESPONSIBILITY OF THE BUILDER OR OWNER
  TO VERIFY ALL DETAILS AND DIMENSIONS PRIOR TO CONSTRUCTION.
- 2. USE OF THIS PLAN CONSTITUTES BUILDER AND OR HOME OWNERS ACCEPTANCE OF THESE TERMS
- 3. BUILDER AND OR OWNER TO VERIFY ALL SETBACKS AND EASEMENTS
- 4. THIS PLAN HAS NOT BEEN ENGINEERED. SEE SEPARATE DRAWINGS BY OTHERS FOR ENGINEERING DATA.

GRADE MUST SLOPE AWAY FROM HOUSE 6" OF FALL IN THE FIRST 10' OF DISTANCE PER LOCAL BUILDING CODE

### NOTE:

**BUILDER TO VERIFY ALL** SETBACK AND EASEMENT **ENCROACHMENTS PRIOR** TO CONSTRUCTION.

**Easement Lines** 

Setback Lines

Site Plan

769 SF