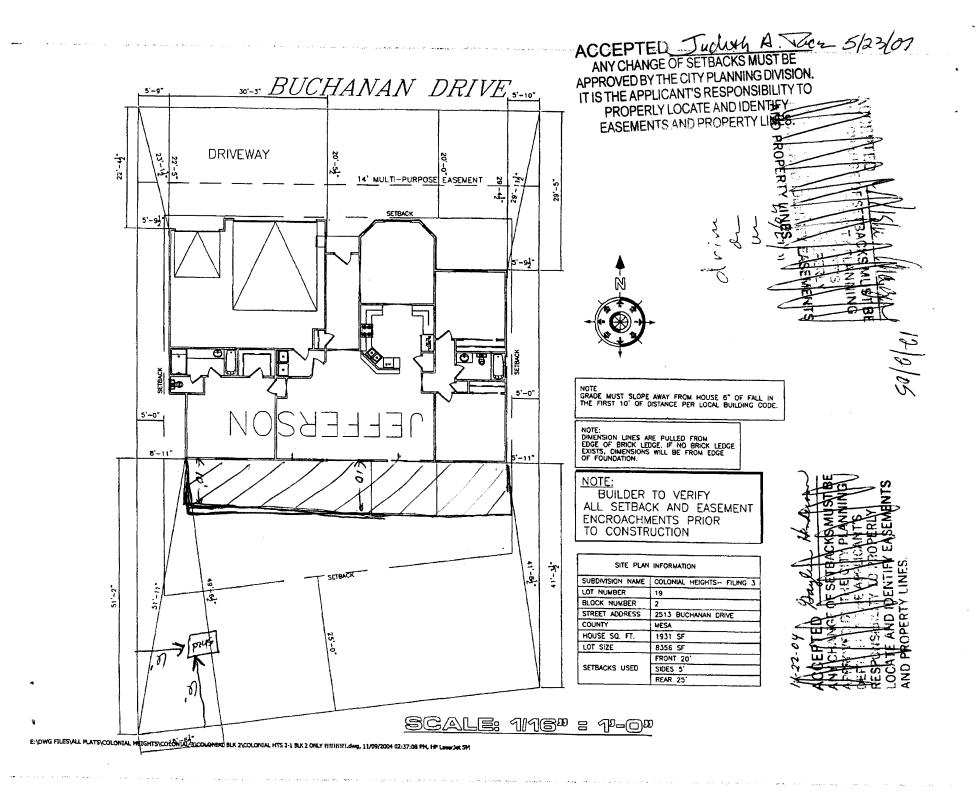

| •                                                                                                                                                                                                                                                                                                                                                            |                                                   | r               |                          | 4   |  |
|--------------------------------------------------------------------------------------------------------------------------------------------------------------------------------------------------------------------------------------------------------------------------------------------------------------------------------------------------------------|---------------------------------------------------|-----------------|--------------------------|-----|--|
| FEE\$ 10.00 PLANNING CLEA                                                                                                                                                                                                                                                                                                                                    | RANCE                                             | BLDG PERM       | MIT NO.                  | 1   |  |
| TCP \$ (Single Family Residential and A                                                                                                                                                                                                                                                                                                                      |                                                   |                 |                          |     |  |
| SIF \$ Community Developme                                                                                                                                                                                                                                                                                                                                   | ent Department                                    |                 |                          |     |  |
| Building Address 2513 Buchanan Dr                                                                                                                                                                                                                                                                                                                            | No. of Existing Bldgs _                           | 2               | No. Proposed             |     |  |
| Parcel No. 2945-032-10-019                                                                                                                                                                                                                                                                                                                                   | Sq. Ft. of Existing Bldg                          | js <u>1931</u>  | Sq. Ft. Proposed         |     |  |
| subdivision Coloniel Heights                                                                                                                                                                                                                                                                                                                                 | Sq. Ft. of Lot / Parcel _                         |                 |                          |     |  |
| Filing <u>3</u> Block <u>2</u> Lot <u>19</u>                                                                                                                                                                                                                                                                                                                 | Sq. Ft. Coverage of Lo<br>(Total Existing & Propo |                 | & Impervious Surface     |     |  |
| OWNER INFORMATION:                                                                                                                                                                                                                                                                                                                                           |                                                   |                 |                          |     |  |
| Name ES Castañeda                                                                                                                                                                                                                                                                                                                                            | DESCRIPTION OF V                                  |                 |                          |     |  |
| Address 2513 Buchanan Dr.                                                                                                                                                                                                                                                                                                                                    | New Single Family                                 |                 | Addition                 |     |  |
| City/State/Zip Grand JCt Co. 81505                                                                                                                                                                                                                                                                                                                           | Back ya                                           |                 |                          |     |  |
| APPLICANT INFORMATION:                                                                                                                                                                                                                                                                                                                                       |                                                   |                 |                          |     |  |
| Name Es Castanedo-                                                                                                                                                                                                                                                                                                                                           | Site Built<br>Manufactured Hor                    | me (HUD)        | Manufactured Home (UB    | (C) |  |
| Address 2513 Buchanan Dr.                                                                                                                                                                                                                                                                                                                                    |                                                   | uiy)            |                          |     |  |
| City/State/Zip Grand Jct Co. 81 DJ                                                                                                                                                                                                                                                                                                                           | OTES:                                             |                 |                          |     |  |
| Telephone 970-314-Z347                                                                                                                                                                                                                                                                                                                                       |                                                   |                 |                          |     |  |
| REQUIRED: One plot plan, on 8 1/2" x 11" paper, showing all existing & proposed structure location(s), parking, setbacks to all<br>property lines, ingress/egress to the property, driveway location & width & all easements & rights-of-way which abut the parcel.                                                                                          |                                                   |                 |                          |     |  |
| THIS SECTION TO BE COMPLETED BY COM                                                                                                                                                                                                                                                                                                                          | MUNITY DEVELOPME                                  | NT DEPART       | MENT STAFF               |     |  |
| ZONE R-5                                                                                                                                                                                                                                                                                                                                                     | Maximum coverage                                  | of lot by struc | tures <u>6070</u>        |     |  |
| SETBACKS: Front from property line (PL)                                                                                                                                                                                                                                                                                                                      | Permanent Foundati                                | ion Required:   | YESNO                    |     |  |
| Sidefrom PL Rear26from PL                                                                                                                                                                                                                                                                                                                                    | Parking Requiremen                                | t               |                          |     |  |
| Maximum Height of Structure(s)35                                                                                                                                                                                                                                                                                                                             | Special-Conditions_                               | P               | AID                      |     |  |
| Voting District   Driveway   Location Approval                                                                                                                                                                                                                                                                                                               | ·                                                 |                 | 2 3 288 <b>9</b>         |     |  |
| (Engineer's Initials                                                                                                                                                                                                                                                                                                                                         | ,                                                 |                 | B                        |     |  |
| Modifications to this Planning Clearance must be approved,<br>structure authorized by this application cannot be occupied<br>Occupancy has been issued, if applicable, by the Building De                                                                                                                                                                    | until a final inspection h                        | has been com    | pleted and a Certificate |     |  |
| I hereby acknowledge that I have read this application and the information is correct; I agree to comply with any and all codes, ordinances, laws, regulations or restrictions which apply to the project. I understand that failure to comply shall result in legal action, which may include but not necessarily be limited to non-use of the building(s). |                                                   |                 |                          |     |  |
| Applicant Signature                                                                                                                                                                                                                                                                                                                                          | Date                                              | 12              | 3-08                     |     |  |
| Department Approval Judoch A. Picci                                                                                                                                                                                                                                                                                                                          | Date                                              | 5/23            | 68                       |     |  |
| Additional water and/or sewer tap fee(s) are required: YE                                                                                                                                                                                                                                                                                                    | s NO W                                            | /O No. •        |                          |     |  |