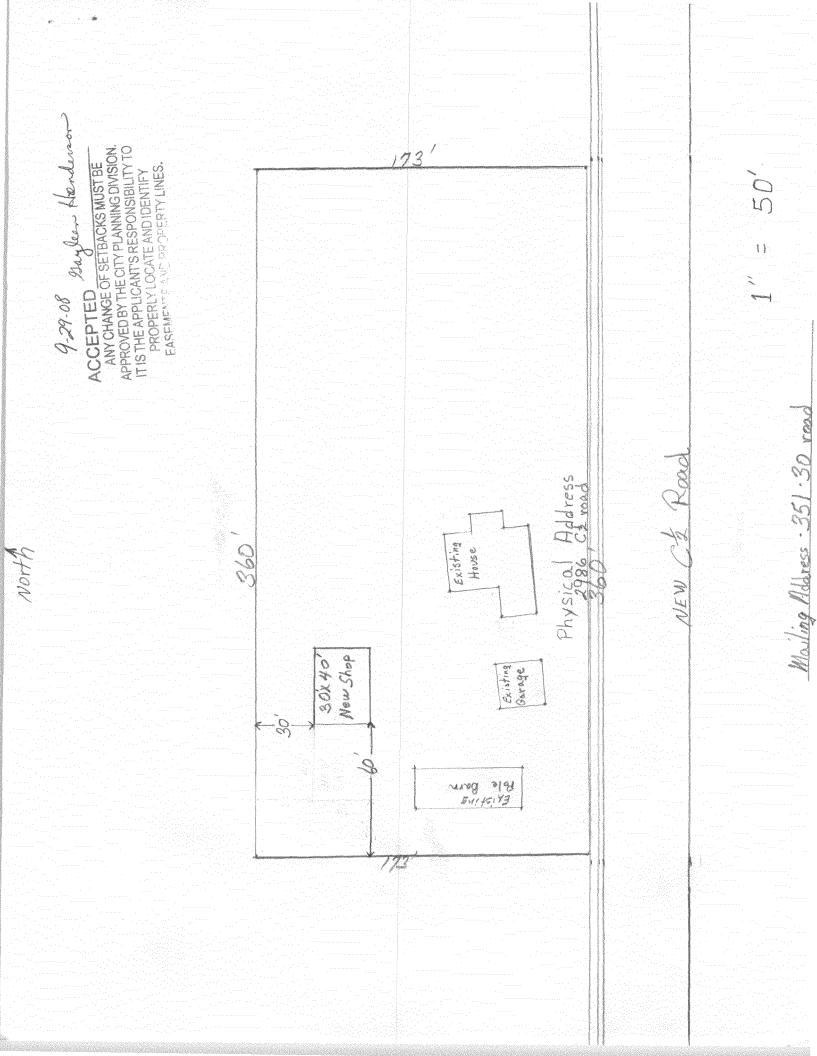

| 2392515416                                                                                                                                                                                                                                                                                                                                                   |                                                                                        |
|--------------------------------------------------------------------------------------------------------------------------------------------------------------------------------------------------------------------------------------------------------------------------------------------------------------------------------------------------------------|----------------------------------------------------------------------------------------|
| FEE \$ 10.00 PLANNING CLEA                                                                                                                                                                                                                                                                                                                                   | RANCE BLDG PERMIT NO.                                                                  |
| TCP \$ 0 (Single Family Residential and Ac                                                                                                                                                                                                                                                                                                                   | •                                                                                      |
| SIF \$ 0                                                                                                                                                                                                                                                                                                                                                     | ig Department                                                                          |
| Building Address 2986 C 2 rd                                                                                                                                                                                                                                                                                                                                 | No. of Existing Bldgs No. Proposed                                                     |
| Parcel No. <u>294320100020</u>                                                                                                                                                                                                                                                                                                                               | Sq. Ft. of Existing Bldgs 3400 Sq. Ft. Proposed 1200                                   |
| Subdivision Swan Meadows                                                                                                                                                                                                                                                                                                                                     | Sq. Ft. of Lot / Parcel 62/80                                                          |
| Filing Block Lot/                                                                                                                                                                                                                                                                                                                                            | Sq. Ft. Coverage of Lot by Structures & Impervious Surface (Total Existing & Proposed) |
| OWNER INFORMATION:                                                                                                                                                                                                                                                                                                                                           | Height of Proposed Structure                                                           |
| Name Frank Hyde                                                                                                                                                                                                                                                                                                                                              | DESCRIPTION OF WORK & INTENDED USE:                                                    |
| Address 2986 Cit rd                                                                                                                                                                                                                                                                                                                                          | New Single Family Home (*check type below)         Interior Remodel                    |
| City/State/Zip Grand Jota Co. 81504                                                                                                                                                                                                                                                                                                                          | Other (please specify):                                                                |
| APPLICANT INFORMATION:                                                                                                                                                                                                                                                                                                                                       |                                                                                        |
| Name Frank Hydre SEP 2 9 2008                                                                                                                                                                                                                                                                                                                                | Site Built Manufactured Home (UBC) Manufactured Home (HUD) Other (please specify):     |
| Address 2986 CZrd                                                                                                                                                                                                                                                                                                                                            |                                                                                        |
|                                                                                                                                                                                                                                                                                                                                                              | NOTES: as long as no writer or server                                                  |
| Telephone (970) 243-0997                                                                                                                                                                                                                                                                                                                                     | no fees                                                                                |
| REQUIRED: One plot plan, on 8 1/2" x 11" paper, showing all existing & proposed structure location(s), parking, setbacks to all<br>property lines, ingress/egress to the property, driveway location & width & all easements & rights-of-way which abut the parcel.                                                                                          |                                                                                        |
|                                                                                                                                                                                                                                                                                                                                                              | LETED BY PLANNING STAFF                                                                |
| zone <u><i>R</i>-4</u>                                                                                                                                                                                                                                                                                                                                       | Maximum coverage of lot by structures $50\%$                                           |
| SETBACKS: Front $26/25'$ from property line (PL)                                                                                                                                                                                                                                                                                                             | Permanent Foundation Required: YES NO                                                  |
| SETBACKS: Front $\frac{2c/25'}{25'}$ from property line (PL)<br>Side $\frac{7'/3'}{5}$ from PL Rear $\frac{25'/5'}{5}$ from PL                                                                                                                                                                                                                               | Floodplain Certificate Required: YESNO                                                 |
| Maximum Height of Structure(s) _351                                                                                                                                                                                                                                                                                                                          | Parking Requirement                                                                    |
| Driveway Voting District Location Approval (Engineer's Initials)                                                                                                                                                                                                                                                                                             | Special Conditions                                                                     |
| Modifications to this Planning Clearance must be approved, in writing, by the Public Works & Planning Department. The structure authorized by this application cannot be occupied until a final inspection has been completed and a Certificate of Occupancy has been issued, if applicable, by the Building Department.                                     |                                                                                        |
| I hereby acknowledge that I have read this application and the information is correct; I agree to comply with any and all codes, ordinances, laws, regulations or restrictions which apply to the project. I understand that failure to comply shall result in legal action, which may include but not necessarily be limited to non-use of the building(s). |                                                                                        |
| action, which may include burnot necessarily be innited to no                                                                                                                                                                                                                                                                                                | n-use of the building(s).                                                              |
| Applicant Signature Frank Hyde                                                                                                                                                                                                                                                                                                                               | n-use of the building(s).<br>Date <i>9   2 00 8</i>                                    |
|                                                                                                                                                                                                                                                                                                                                                              | also in a                                                                              |
| Applicant Signature Frank Hyde                                                                                                                                                                                                                                                                                                                               | Date <u>9/29/2008</u><br>Date <u>9-29-08</u>                                           |