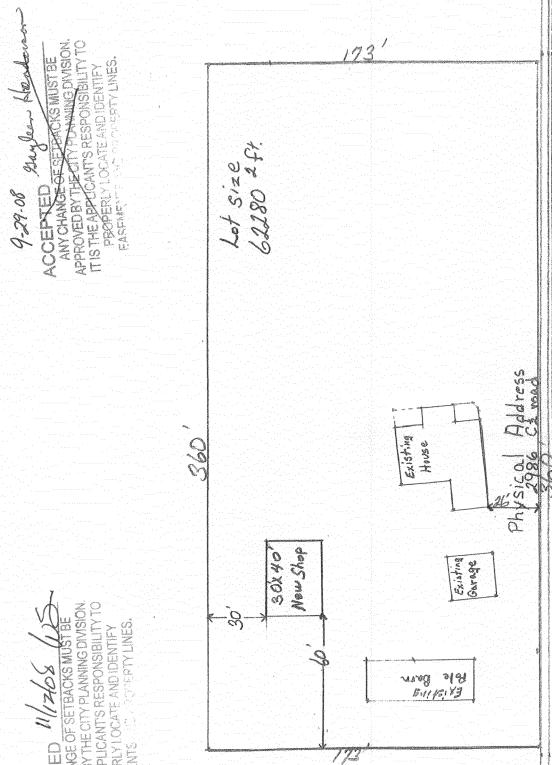

| FEE\$ *                                                                                                                                                                                                                                                          | PLANNING CLEA                                              | RANCE                                                                                  | BLDG PERMIT NO.                                                                          | m   |
|------------------------------------------------------------------------------------------------------------------------------------------------------------------------------------------------------------------------------------------------------------------|------------------------------------------------------------|----------------------------------------------------------------------------------------|------------------------------------------------------------------------------------------|-----|
| TCP\$                                                                                                                                                                                                                                                            | (Single Family Residential and A                           | <del>-</del>                                                                           |                                                                                          | •   |
| SIF \$                                                                                                                                                                                                                                                           | Public Works & Plannir                                     |                                                                                        |                                                                                          |     |
| AKA<br>Building Address                                                                                                                                                                                                                                          | 351 30 RO-SAM<br>2986 C 2 road                             | No. of Existing Bldgs _                                                                | No. Proposed                                                                             |     |
| Parcel No2                                                                                                                                                                                                                                                       | 943201180//                                                |                                                                                        | s 6,100 Sq. Ft. Proposed 270                                                             |     |
| Subdivision                                                                                                                                                                                                                                                      | ivan Meddes                                                | Sq. Ft. of Lot / Parcel _                                                              | 1.430 Ac                                                                                 |     |
| Filing Block Lot                                                                                                                                                                                                                                                 |                                                            | Sq. Ft. Coverage of Lot by Structures & Impervious Surface (Total Existing & Proposed) |                                                                                          |     |
| OWNER INFORMATION:                                                                                                                                                                                                                                               |                                                            | Height of Proposed Structure                                                           |                                                                                          |     |
| Name Frank                                                                                                                                                                                                                                                       | K Hyde<br>16 C & rd.                                       | New Single Famil                                                                       | WORK & INTENDED USE: y Home (*check type below) Addition                                 |     |
| - ,                                                                                                                                                                                                                                                              | Grand Jetn Co 81504                                        |                                                                                        | cify):                                                                                   |     |
| APPLICANT INFORM                                                                                                                                                                                                                                                 |                                                            | *TYPE OF HOME PI                                                                       | DODOSED.                                                                                 |     |
|                                                                                                                                                                                                                                                                  | K Hyde                                                     | Site Built Manufactured Ho                                                             | Manufactured Home (UBC)                                                                  |     |
| Address                                                                                                                                                                                                                                                          | SAME                                                       | Other (please spe                                                                      | cify):                                                                                   |     |
| City / State / Zip                                                                                                                                                                                                                                               |                                                            | NOTES NO W                                                                             | TR SWR Changes                                                                           |     |
|                                                                                                                                                                                                                                                                  | 70-243-0997                                                |                                                                                        |                                                                                          |     |
| REQUIRED: One plot plan, on 8 1/2" x 11" paper, showing all existing & proposed structure location(s), parking, setbacks to all property lines, ingress/egress to the property, driveway location & width & all easements & rights-of-way which abut the parcel. |                                                            |                                                                                        |                                                                                          |     |
| THIS SECTION TO BE COMPLETED BY PLANNING STAFF                                                                                                                                                                                                                   |                                                            |                                                                                        |                                                                                          |     |
| ZONE L-+                                                                                                                                                                                                                                                         |                                                            | Maximum coverage                                                                       | of lot by structures                                                                     |     |
| SETBACKS: Front                                                                                                                                                                                                                                                  | from property line (PL)                                    |                                                                                        | on Required: YESNO                                                                       |     |
| Sidefrom                                                                                                                                                                                                                                                         | PL Rear 5 from PL                                          | Floodplain Certificate                                                                 | e Required: YESNO                                                                        |     |
| Maximum Height of St                                                                                                                                                                                                                                             | ructure(s) <u>35</u>                                       | Parking Requiremen                                                                     | t                                                                                        |     |
| Voting District                                                                                                                                                                                                                                                  | Driveway Location Approval_ (Engineer's Initials)          | Special Conditions_                                                                    |                                                                                          |     |
| structure authorized b                                                                                                                                                                                                                                           |                                                            | intil a final inspection h                                                             | lic Works & Planning Department. The last been completed and a Certificate of            | *   |
| ordinances, laws, regu                                                                                                                                                                                                                                           |                                                            | project. Lunderstand                                                                   | l agree to comply with any and all codes, that failure to comply shall result in legal). |     |
| Applicant Signature                                                                                                                                                                                                                                              | Trank Hyde                                                 | Date                                                                                   | 11/12/08                                                                                 |     |
| Planning Approval                                                                                                                                                                                                                                                | (WS)                                                       | Date                                                                                   |                                                                                          |     |
| Additional water and/o                                                                                                                                                                                                                                           | r sewer tap fee(s) are required: YE                        | S NO W                                                                                 | 10 No. NO WTE/SIVE Chay                                                                  | وعر |
| Utility Adcounting                                                                                                                                                                                                                                               |                                                            | Date                                                                                   | 1/12/08                                                                                  | 0-  |
| VALID FOR SIX MON<br>(White: Planning)                                                                                                                                                                                                                           | THS FROM DATE OF ISSUANCE (Se<br>(Yellow: Customer) (Pink: | ction 2.2.C.4 Grand Ju<br><i>Building Department)</i>                                  | nction Zoning & Development Code)  (Goldenrod: Utility Accounting)                       |     |

ROVED BY THE CITY PLANNING DIVISION. THE APPLICANT'S RESPONSIBILITY TO CCEPTED "1/268 (15) PARTICIONAL AND DENTE. 

VEW Ch Road

1" = 50'

Mailing Malivess - 351:30 your