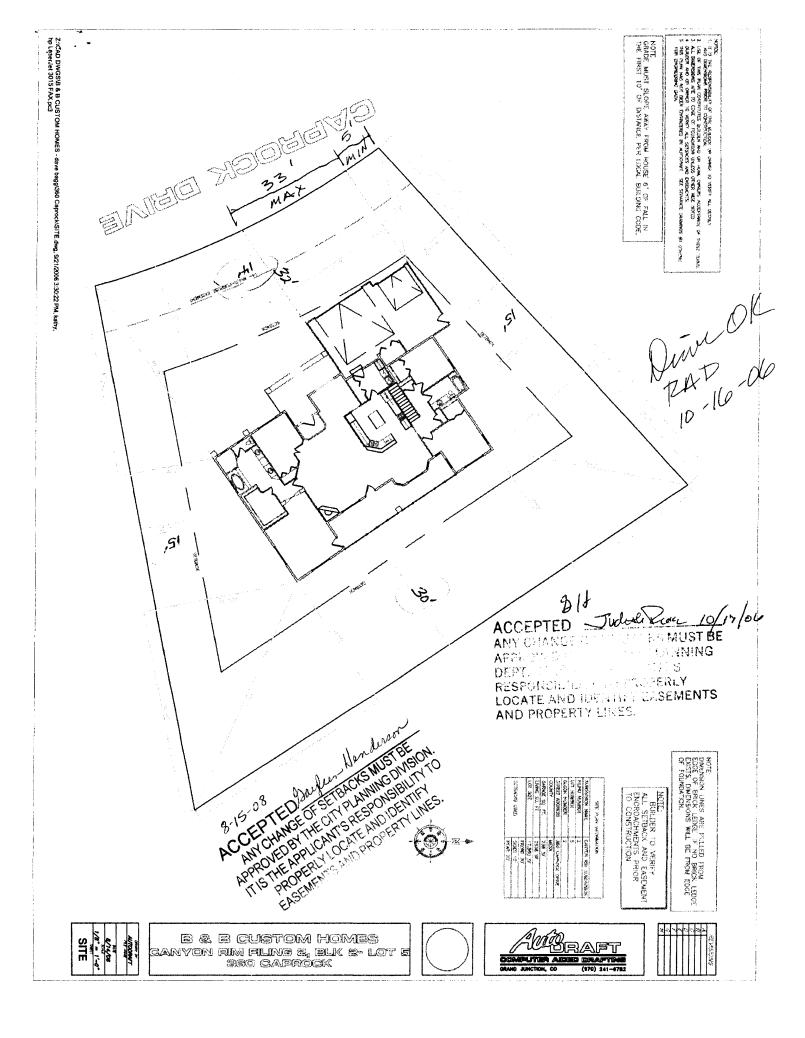

(Goldenrod: Utility Accounting)

| Building Address 360 CAPROOK DR                                                                                                                                                                                                                                  | No. of Existing Bldgs / Poposed O                                                                                                                                                                                             |  |  |  |
|------------------------------------------------------------------------------------------------------------------------------------------------------------------------------------------------------------------------------------------------------------------|-------------------------------------------------------------------------------------------------------------------------------------------------------------------------------------------------------------------------------|--|--|--|
| Parcel No. 2945-192-19-005                                                                                                                                                                                                                                       | Sq. Ft. of Existing Bldgs 3100 Sq. Ft. Proposed                                                                                                                                                                               |  |  |  |
| Subdivision <u>Canyon</u> Rim                                                                                                                                                                                                                                    | Sq. Ft. of Lot / Parcel 17, 467.56                                                                                                                                                                                            |  |  |  |
| Filing $2$ Block $2$ Lot $5$                                                                                                                                                                                                                                     | Sq. Ft. Coverage of Lot by Structures & Impervious Surface                                                                                                                                                                    |  |  |  |
| OWNER INFORMATION:                                                                                                                                                                                                                                               | (Total Existing & Proposed)  Height of Proposed Structure                                                                                                                                                                     |  |  |  |
| Name Krystyna lupinski                                                                                                                                                                                                                                           | DESCRIPTION OF WORK & INTENDED USE:  New Single Family Home (*check type below)                                                                                                                                               |  |  |  |
| Address 2618 Westeria                                                                                                                                                                                                                                            | Interior Remodel Addition Other (please specify):                                                                                                                                                                             |  |  |  |
| City/State/Zip Grand Ct Co 81506                                                                                                                                                                                                                                 | Other (piedse speelily).                                                                                                                                                                                                      |  |  |  |
| APPLICANT INFORMATION:                                                                                                                                                                                                                                           | *TYPE OF HOME PROPOSED: Manufactured Home (UBC)                                                                                                                                                                               |  |  |  |
| Name <u>Same</u>                                                                                                                                                                                                                                                 | Manufactured Home (HUD)                                                                                                                                                                                                       |  |  |  |
| Address                                                                                                                                                                                                                                                          | Other (please specify): Interior only                                                                                                                                                                                         |  |  |  |
| City / State / Zip                                                                                                                                                                                                                                               | NOTES:                                                                                                                                                                                                                        |  |  |  |
| Telephone                                                                                                                                                                                                                                                        |                                                                                                                                                                                                                               |  |  |  |
| REQUIRED: One plot plan, on 8 1/2" x 11" paper, showing all existing & proposed structure location(s), parking, setbacks to all property lines, ingress/egress to the property, driveway location & width & all easements & rights-of-way which abut the parcel. |                                                                                                                                                                                                                               |  |  |  |
|                                                                                                                                                                                                                                                                  |                                                                                                                                                                                                                               |  |  |  |
| property lines, ingress/egress to the property, driveway location                                                                                                                                                                                                |                                                                                                                                                                                                                               |  |  |  |
| property lines, ingress/egress to the property, driveway location                                                                                                                                                                                                | The A width & all easements & rights-of-way which abut the parcel.  PLETED BY PLANNING STAFF                                                                                                                                  |  |  |  |
| THIS SECTION TO BE COMP                                                                                                                                                                                                                                          | n & width & all easements & rights-of-way which abut the parcel.  LETED BY PLANNING STAFF                                                                                                                                     |  |  |  |
| property lines, ingress/egress to the property, driveway location THIS SECTION TO BE COMPONE $\frac{R-2}{}$                                                                                                                                                      | The width & all easements & rights-of-way which abut the parcel.  PLETED BY PLANNING STAFF  Maximum coverage of lot by structures 30%                                                                                         |  |  |  |
| THIS SECTION TO BE COMP  ZONE $R-2$ SETBACKS: Front $30'$ from property line (PL)  Side $15'$ from PL Rear $30'$ from PL                                                                                                                                         | Maximum coverage of lot by structuresNO                                                                                                                                                                                       |  |  |  |
| THIS SECTION TO BE COMP  ZONE $R-2$ SETBACKS: Front $30'$ from property line (PL)  Side $15'$ from PL Rear $30'$ from PL  Maximum Height of Structure(s) $35'$                                                                                                   | Permanent Foundation Required: YESNO  Planking Requirement                                                                                                                                                                    |  |  |  |
| THIS SECTION TO BE COMP  ZONE                                                                                                                                                                                                                                    | Permanent Foundation Required: YESNO  Parking Requirement  Special Conditions  Public Resements & rights-of-way which abut the parcel.  Public Required: YES NO  Parking Requirement  Special Conditions  Parking Requirement |  |  |  |
| THIS SECTION TO BE COMP  ZONE From property line (PL)  Side from PL Rear from PL  Maximum Height of Structure(s)                                                                                                                                                 | Permanent Foundation Required: YESNO  Parking Requirement  Special Conditions                                                                                                                                                 |  |  |  |
| THIS SECTION TO BE COMP  ZONE                                                                                                                                                                                                                                    | Permanent Foundation Required: YESNO                                                                                                                                                                                          |  |  |  |
| THIS SECTION TO BE COMP  ZONE                                                                                                                                                                                                                                    | Permanent Foundation Required: YESNO Parking Requirement Special Conditions                                                                                                                                                   |  |  |  |
| THIS SECTION TO BE COMP  ZONE                                                                                                                                                                                                                                    | Permanent Foundation Required: YESNO                                                                                                                                                                                          |  |  |  |
| THIS SECTION TO BE COMP  ZONE                                                                                                                                                                                                                                    | Permanent Foundation Required: YESNO  Parking Requirement  Special Conditions                                                                                                                                                 |  |  |  |
| THIS SECTION TO BE COMP  ZONER-2  SETBACKS: Front                                                                                                                                                                                                                | Permanent Foundation Required: YESNO                                                                                                                                                                                          |  |  |  |