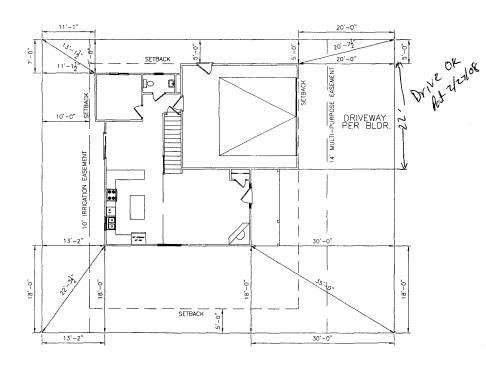

BUILDER TO VERIFY ALL SETBACK AND EASEMENT FNCROACHMENTS PRIOR TO CONSTRUCTION

DIMENSION LINES ARE PULLED FROM EDGE OF BRICK LEDGE. IF NO BRICK LEDGE EXISTS, DIMENSIONS WILL BE FROM EDGE OF FOUNDATION.

GRADE MUST SLOPE AWAY FROM HOUSE 6" OF FALL IN THE FIRST 10' OF DISTANCE PER LOCAL BUILDING CODE.

- NOTICE:

  1. IT IS THE RESPONSIBILITY OF THE BUILDER OR OWNER TO VERIFY ALL DETAILS AND DIMENSIONS PRIOR TO CONSTRUCTION.

  2. USE OF THIS PLAN. CONSTRUCTS BUILDER AND OR HOME OWNERS ACCEPTANCE OF THESE TERMS.

  3. ALL DIMENSIONS ARE TO DECEL OF FOUNDATION UNLESS OTHER WISE NOTICE.

  4. BULLDER AND OR OWNER TO VERIFY ALL SCHAKCKS AND EXSEMENTS.

  5. THIS PLAN HAS NOT BEEN ENGINEERED BY AUTOGRAPT. SEE SEPARATE DRAWINGS BY OTHERS TOR ENGINEERING DATA.

| SITE PLAN INFORMATION |                          |
|-----------------------|--------------------------|
| SUBDIVISION NAME      | CARRIAGE HILLS           |
| FILING NUMBER         | N/A                      |
| LOT NUMBER            | 2                        |
| BLOCK NUMBER          | 2                        |
| STREET ADDRESS        | 307 CARRIAGE HILLS COURT |
| COUNTY                | MESA                     |
| GARAGE SQ. FT.        | 540 SF                   |
| COVERED ENTRY SQ. FT. | 86 SF                    |
| COVERED PATIO SQ. FT. | N/A                      |
| LIVING SQ. FT.        | 1993 SF                  |
| LOT SIZE              | 4522 SF                  |
| SETBACKS USED         | FRONT 20'                |
|                       | SIDES 5'                 |
|                       | REAR 10'                 |

SCALE: 1"=20"-0"