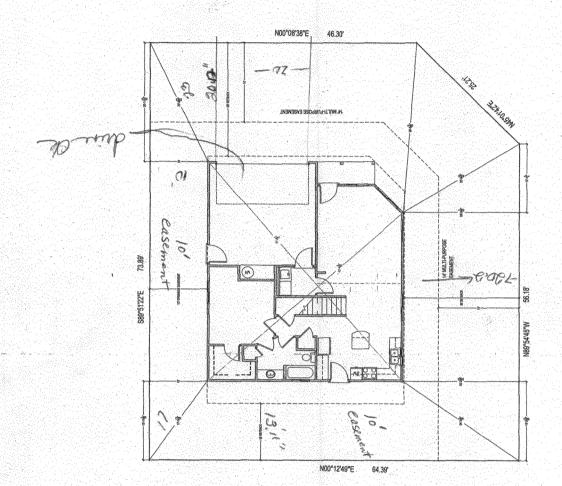

Actions Actions 1/1/14/08 | STE PLAN | State |

## Xathleen E.Miller 311 Carringe Hills Court Grand Innerton, CO

| Camage Hills Subdivision | SUDDIVISION      |
|--------------------------|------------------|
| FILING                   | 0                |
| a.ocx                    | -                |
| LOT NUMBER               |                  |
| LOT SIZE                 | 4,591,00 sq. ft. |
| LIVING AREA              | 1288,59 sq. ft.  |
| CARAGE AREA              | 358.37 sq. ft.   |
| TOTAL AREA               | 1648.96 sq. ft.  |

ANY CHANGE OF SETBACKS MUST BE PROVED BY THE CITY PLANNING DIVISION TIS THE APPLICANTS RESPONSIBILITY TO PROVED BY THE CITY PLANNING DIVISION OF SECRET PROVED BY THE SASTAN TIMES.

dolphal Solphal Solphal