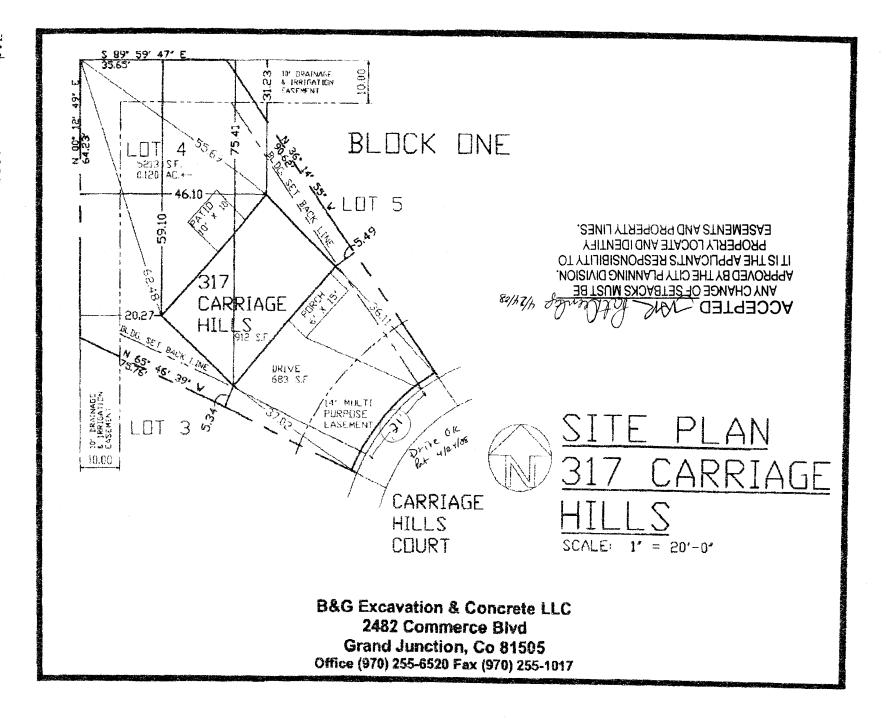

## **PLANNING CLEARANCE**

| В | LDG | PERMIT | NO. |
|---|-----|--------|-----|

(Single Family Residential and Accessory Structures)

**Community Development Department** 

| 20 (                                                                                                                                |                                                                                                                                                                                                                                      |
|-------------------------------------------------------------------------------------------------------------------------------------|--------------------------------------------------------------------------------------------------------------------------------------------------------------------------------------------------------------------------------------|
| Building Address 317 Larring Hills (                                                                                                | No. of Existing Bldgs No. Proposed/                                                                                                                                                                                                  |
| Parcel No. 2945 - 344 - 45004                                                                                                       | Sq. Ft. of Existing Bldgs Sq. Ft. Proposed                                                                                                                                                                                           |
| Subdivision Corriog Halls                                                                                                           | Sq. Ft. of Lot / Parcel                                                                                                                                                                                                              |
| Filing /_ Block /_ Lot                                                                                                              | Sq. Ft. Coverage of Lot by Structures & Impervious Surface (Total Existing & Proposed)                                                                                                                                               |
| OWNER INFORMATION:                                                                                                                  | Height of Proposed Structure                                                                                                                                                                                                         |
| Name Work Futchison  Address 387 Roberts CT  City/State/Zip Drawd Jt. 6 81504                                                       | DESCRIPTION OF WORK & INTENDED USE: New Single Family Home (*check type below) Interior Remodel Other (please specify):                                                                                                              |
| APPLICANT INFORMATION:                                                                                                              | *TYPE OF HOME PROPOSED:                                                                                                                                                                                                              |
| Name Charles Hertaison                                                                                                              | Site Built Manufactured Home (UBC) Manufactured Home (HUD) Other (please specify):                                                                                                                                                   |
| Address 387 Roberts CT                                                                                                              |                                                                                                                                                                                                                                      |
| City/State/Zip Jand get 6 8/504 NO                                                                                                  | TES:                                                                                                                                                                                                                                 |
| Telephone (976) 912-5769                                                                                                            |                                                                                                                                                                                                                                      |
|                                                                                                                                     | inting P proposed atrusture (section(s) parking sethanks to all                                                                                                                                                                      |
| REQUIRED: One plot plan, on 8 1/2" x 11" paper, showing all ex<br>property lines, ingress/egress to the property, driveway location |                                                                                                                                                                                                                                      |
|                                                                                                                                     | & width & all easements & rights-of-way which abut the parcel.                                                                                                                                                                       |
| property lines, ingress/egress to the property, driveway location                                                                   | & width & all easements & rights-of-way which abut the parcel.                                                                                                                                                                       |
| property lines, ingress/egress to the property, driveway location THIS SECTION TO BE COMPLETED BY COMM                              | & width & all easements & rights-of-way which abut the parcel.  UNITY DEVELOPMENT DEPARTMENT STAFF                                                                                                                                   |
| property lines, ingress/egress to the property, driveway location  THIS SECTION TO BE COMPLETED BY COMM  ZONE                       | Width & all easements & rights-of-way which abut the parcel.  UNITY DEVELOPMENT DEPARTMENT STAFF  Maximum coverage of lot by structures                                                                                              |
| THIS SECTION TO BE COMPLETED BY COMM  ZONE from property line (PL)                                                                  | Maximum coverage of lot by structures NONO                                                                                                                                                                                           |
| THIS SECTION TO BE COMPLETED BY COMM  ZONE                                                                                          | No. & width & all easements & rights-of-way which abut the parcel.  WINITY DEVELOPMENT DEPARTMENT STAFF  Maximum coverage of lot by structures                                                                                       |
| THIS SECTION TO BE COMPLETED BY COMM  ZONE                                                                                          | Naximum coverage of lot by structures                                                                                                                                                                                                |
| THIS SECTION TO BE COMPLETED BY COMM  ZONE                                                                                          | Naximum coverage of lot by structures                                                                                                                                                                                                |
| THIS SECTION TO BE COMPLETED BY COMM  ZONE                                                                                          | Naximum coverage of lot by structures                                                                                                                                                                                                |
| THIS SECTION TO BE COMPLETED BY COMM  ZONE                                                                                          | New Modern & all easements & rights-of-way which abut the parcel.  WINITY DEVELOPMENT DEPARTMENT STAFF  Maximum coverage of lot by structures                                                                                        |
| THIS SECTION TO BE COMPLETED BY COMM  ZONE                                                                                          | No writing, by the Community Development Department. The normation is correct; I agree to comply with any and all codes, project. I understand that failure to comply shall result in legal normal of the building(s).  Date 4-24-67 |