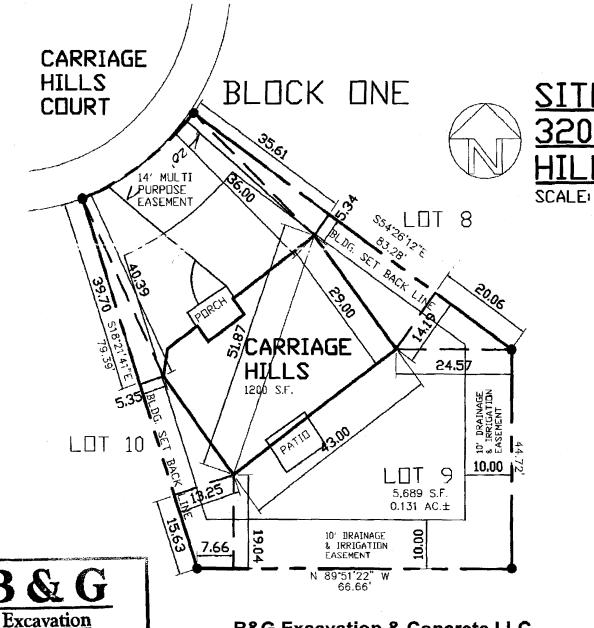

| Building Address 320 Carriage hills Ct                                                                                                                                                                                                                                                                         | No. of Existing Bldgs No. Proposed                                                                                                                                                                                                                                                                                                                                                                                                                                                                             |  |  |  |
|----------------------------------------------------------------------------------------------------------------------------------------------------------------------------------------------------------------------------------------------------------------------------------------------------------------|----------------------------------------------------------------------------------------------------------------------------------------------------------------------------------------------------------------------------------------------------------------------------------------------------------------------------------------------------------------------------------------------------------------------------------------------------------------------------------------------------------------|--|--|--|
| Parcel No. 2945 - 244 - 45 - 009                                                                                                                                                                                                                                                                               | Sq. Ft. of Existing Bldgs O Sq. Ft. Proposed 1815                                                                                                                                                                                                                                                                                                                                                                                                                                                              |  |  |  |
| Subdivision Carrage hills                                                                                                                                                                                                                                                                                      | Sq. Ft. of Lot / Parcel                                                                                                                                                                                                                                                                                                                                                                                                                                                                                        |  |  |  |
| Subdivision Carrage hills  Filing Block Lot                                                                                                                                                                                                                                                                    | Sq. Ft. Coverage of Lot by Structures & Impervious Surface                                                                                                                                                                                                                                                                                                                                                                                                                                                     |  |  |  |
| OWNER INFORMATION:                                                                                                                                                                                                                                                                                             | (Total Existing & Proposed) 2395 South                                                                                                                                                                                                                                                                                                                                                                                                                                                                         |  |  |  |
| Name Haven Homes clnc.                                                                                                                                                                                                                                                                                         | DESCRIPTION OF WORK & INTENDED USE:                                                                                                                                                                                                                                                                                                                                                                                                                                                                            |  |  |  |
| Address 3280 CRd                                                                                                                                                                                                                                                                                               | New Single Family Home (*check type below) Interior Remodel Other (please specify):                                                                                                                                                                                                                                                                                                                                                                                                                            |  |  |  |
| City/State/Zip Palisade, CO 81526                                                                                                                                                                                                                                                                              |                                                                                                                                                                                                                                                                                                                                                                                                                                                                                                                |  |  |  |
| APPLICANT INFORMATION:                                                                                                                                                                                                                                                                                         | *TYPE OF HOME PROPOSED:                                                                                                                                                                                                                                                                                                                                                                                                                                                                                        |  |  |  |
| Name Haven Homes Unc                                                                                                                                                                                                                                                                                           | Site Built                                                                                                                                                                                                                                                                                                                                                                                                                                                                                                     |  |  |  |
| Address 3280 CRd                                                                                                                                                                                                                                                                                               | Other (please specify):                                                                                                                                                                                                                                                                                                                                                                                                                                                                                        |  |  |  |
| City/State/Zip Palisade Co 81526                                                                                                                                                                                                                                                                               | NOTES:                                                                                                                                                                                                                                                                                                                                                                                                                                                                                                         |  |  |  |
| Telephone 970-986-0036                                                                                                                                                                                                                                                                                         |                                                                                                                                                                                                                                                                                                                                                                                                                                                                                                                |  |  |  |
| REQUIRED: One plot plan, on 8 1/2" x 11" paper, showing all existing & proposed structure location(s), parking, setbacks to all property lines, ingress/egress to the property, driveway location & width & all easements & rights-of-way which abut the parcel.                                               |                                                                                                                                                                                                                                                                                                                                                                                                                                                                                                                |  |  |  |
|                                                                                                                                                                                                                                                                                                                |                                                                                                                                                                                                                                                                                                                                                                                                                                                                                                                |  |  |  |
| property lines, ingress/egress to the property, driveway location                                                                                                                                                                                                                                              |                                                                                                                                                                                                                                                                                                                                                                                                                                                                                                                |  |  |  |
| property lines, ingress/egress to the property, driveway locatio  THIS SECTION TO BE COMP                                                                                                                                                                                                                      | n & width & all easements & rights-of-way which abut the parcel.                                                                                                                                                                                                                                                                                                                                                                                                                                               |  |  |  |
| property lines, ingress/egress to the property, driveway location  THIS SECTION TO BE COMP  ZONE $\mathcal{R}$ 8  SETBACKS: Front $20^{\prime}/25^{\prime}$ from property line (PL)                                                                                                                            | n & width & all easements & rights-of-way which abut the parcel.  LETED BY PLANNING STAFF                                                                                                                                                                                                                                                                                                                                                                                                                      |  |  |  |
| THIS SECTION TO BE COMP                                                                                                                                                                                                                                                                                        | n & width & all easements & rights-of-way which abut the parcel.  LETED BY PLANNING STAFF  Maximum coverage of lot by structures 70%                                                                                                                                                                                                                                                                                                                                                                           |  |  |  |
| property lines, ingress/egress to the property, driveway location  THIS SECTION TO BE COMP  ZONE $\mathcal{R}$ 8  SETBACKS: Front $20^{\prime}/25^{\prime}$ from property line (PL)                                                                                                                            | Maximum coverage of lot by structures                                                                                                                                                                                                                                                                                                                                                                                                                                                                          |  |  |  |
| THIS SECTION TO BE COMP  ZONE $\frac{8}{25}$ SETBACKS: Front $\frac{20'/25'}{1}$ from property line (PL)  Side $\frac{5'/3'}{1}$ from PL Rear $\frac{10'/5'}{1}$ from PL                                                                                                                                       | Maximum coverage of lot by structures 70%  Permanent Foundation Required: YESNO  Floodplain Certificate Required: YESNO                                                                                                                                                                                                                                                                                                                                                                                        |  |  |  |
| THIS SECTION TO BE COMP  ZONE $R$ $8$ SETBACKS: Front $20'/25'$ from property line (PL)  Side $5'/3'$ from PL Rear $10'/5'$ from PL  Maximum Height of Structure(s) $35'$ Voting District $R$ Driveway Location Approval $R$ (Engineer's Initials)  Modifications to this Planning Clearance must be approved, | Maximum coverage of lot by structures 70%  Permanent Foundation Required: YESNO  Floodplain Certificate Required: YESNO  Parking Requirement  Special Conditions  in writing, by the Public Works & Planning Department. The intil a final inspection has been completed and a Certificate of                                                                                                                                                                                                                  |  |  |  |
| THIS SECTION TO BE COMP  ZONE                                                                                                                                                                                                                                                                                  | Maximum coverage of lot by structures                                                                                                                                                                                                                                                                                                                                                                                                                                                                          |  |  |  |
| THIS SECTION TO BE COMP  ZONE                                                                                                                                                                                                                                                                                  | Maximum coverage of lot by structures                                                                                                                                                                                                                                                                                                                                                                                                                                                                          |  |  |  |
| THIS SECTION TO BE COMP  ZONE                                                                                                                                                                                                                                                                                  | Maximum coverage of lot by structures 70%  Permanent Foundation Required: YESNO  Floodplain Certificate Required: YESNO  Parking Requirement  Special Conditions  in writing, by the Public Works & Planning Department. The Intil a final inspection has been completed and a Certificate of partment.  information is correct; I agree to comply with any and all codes, a project. I understand that failure to comply shall result in legal n-use of the building(s).                                      |  |  |  |
| THIS SECTION TO BE COMP  ZONE                                                                                                                                                                                                                                                                                  | LETED BY PLANNING STAFF  Maximum coverage of lot by structures 70%  Permanent Foundation Required: YES NO Floodplain Certificate Required: YES NO Farking Requirement 2  Special Conditions Parking by the Public Works & Planning Department. The intil a final inspection has been completed and a Certificate of partment.  Information is correct; I agree to comply with any and all codes, a project. I understand that failure to comply shall result in legal in-use of the building(s).  Date 9/36/08 |  |  |  |
| THIS SECTION TO BE COMP  ZONE                                                                                                                                                                                                                                                                                  | LETED BY PLANNING STAFF  Maximum coverage of lot by structures 70%  Permanent Foundation Required: YES NO Parking Requirement 2  Special Conditions  in writing, by the Public Works & Planning Department. The Intil a final inspection has been completed and a Certificate of Information is correct; I agree to comply with any and all codes, a project. I understand that failure to comply shall result in legal in-use of the building(s).  Date 7/26/08                                               |  |  |  |

(Pink: Building Department)

(Goldenrod: Utility Accounting)

& Concrete

Date: 10 114 108

CARRIAGE SCALE: 1" = 20'-0"

**B&G Excavation & Concrete LLC** 2482 Commerce Blvd **Grand Junction, Co 81505** Office (970) 255-6520 Fax (970) 255-1017