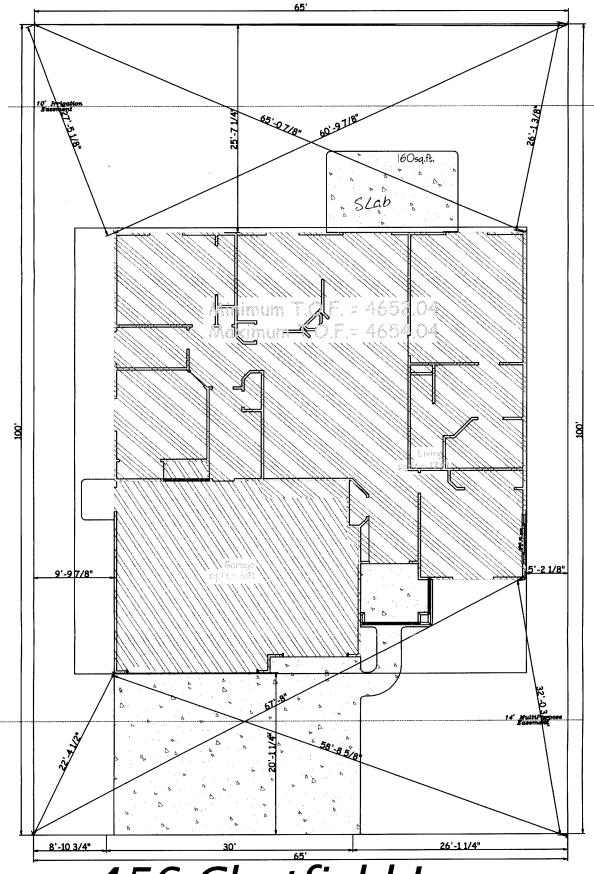

## **Community Development Department**

| Building Address 456 CHATFIELD LANE                                                                                      | No. of Existing Bldgs No. Proposed                                                                         |
|--------------------------------------------------------------------------------------------------------------------------|------------------------------------------------------------------------------------------------------------|
| Parcel No. $2943 - 151 - 13 - 003$                                                                                       | Sq. Ft. of Existing Bldgs Sq. Ft. Proposed 2448                                                            |
| Subdivision CHATFIELD III                                                                                                | Sq. Ft. of Lot / Parcel <u>6943</u>                                                                        |
| Filing Block Lot                                                                                                         | Sq. Ft. Coverage of Lot by Structures & Impervious Surface (Total Existing & Proposed)330\$                |
| OWNER INFORMATION:                                                                                                       | Height of Proposed Structure 1 STORY                                                                       |
| Name bith Duffy                                                                                                          | DESCRIPTION OF WORK & INTENDED USE:                                                                        |
| Address 456 CHATFIELD LANE                                                                                               | New Single Family Home (*check type below) Interior Remodel Addition Other (please specify):               |
| City / State / Zip GRAMP JuneTion, CO.                                                                                   |                                                                                                            |
| APPLICANT INFORMATION:  Name WESTCO CONSTRUCTION MANAMENT  Address 1383 BRITAL PATTH  City/State/Zip FRUITT CO. 81521 NO | *TYPE OF HOME PROPOSED:  Site Built                                                                        |
| Telephone 970 - 640 -9744                                                                                                | 1 E S.                                                                                                     |
| ,                                                                                                                        |                                                                                                            |
| REQUIRED: One plot plan, on 8 1/2" x 11" paper, showing all ex                                                           |                                                                                                            |
| property lines, ingress/egress to the property, driveway location                                                        | a width a an easements a rights-or-way which abut the parcer                                               |
| THIS SECTION TO BE COMPLETED BY COMM                                                                                     | Maximum coverage of lot by structures 6070                                                                 |
| THIS SECTION TO BE COMPLETED BY COMM  ZONE                                                                               | Maximum coverage of lot by structures 6070  Permanent Foundation Required: YES X NO                        |
| THIS SECTION TO BE COMPLETED BY COMM  ZONE                                                                               | Maximum coverage of lot by structures 6070  Permanent Foundation Required: YES X NO  Parking Requirement 2 |
| THIS SECTION TO BE COMPLETED BY COMM  ZONE                                                                               | Maximum coverage of lot by structures 6070  Permanent Foundation Required: YES X NO                        |
| THIS SECTION TO BE COMPLETED BY COMM  ZONE                                                                               | Maximum coverage of lot by structures 6070  Permanent Foundation Required: YES X NO  Parking Requirement 2 |
| THIS SECTION TO BE COMPLETED BY COMM  ZONE                                                                               | UNITY DEVELOPMENT DEPARTMENT STAFF  Maximum coverage of lot by structures                                  |
| THIS SECTION TO BE COMPLETED BY COMM  ZONE                                                                               | Permanent Foundation Required: YES_X_NO                                                                    |
| THIS SECTION TO BE COMPLETED BY COMM  ZONE                                                                               | Permanent Foundation Required: YES_X_NO                                                                    |
| THIS SECTION TO BE COMPLETED BY COMM  ZONE                                                                               | Naximum coverage of lot by structures                                                                      |

456 Chatfield Lane

Front Setback- 20'-0"
Rear Setback- 25'-0"

Side Setback- 5'-0"

IT IS THE APPLICANT'S RESPONSIBILITY TO