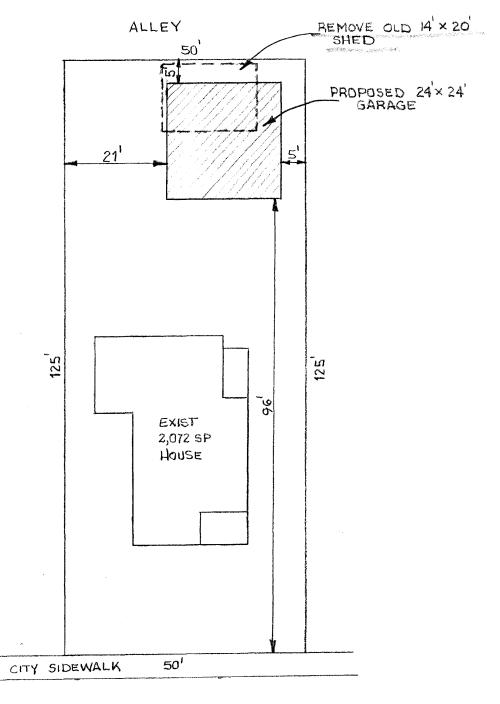

| FEE \$ 10+5 - 15 PLANNING CLEARANCE                                                                                                                                                                                                                                                                                                                          |                                                      |                 | CE                                                                                                               | BLDG PERMIT NO.                                                                                                |                   |  |  |  |
|--------------------------------------------------------------------------------------------------------------------------------------------------------------------------------------------------------------------------------------------------------------------------------------------------------------------------------------------------------------|------------------------------------------------------|-----------------|------------------------------------------------------------------------------------------------------------------|----------------------------------------------------------------------------------------------------------------|-------------------|--|--|--|
|                                                                                                                                                                                                                                                                                                                                                              | (Single Family Residential and Accessory Structures) |                 |                                                                                                                  |                                                                                                                |                   |  |  |  |
| SIF \$ Public Works & Planning Department                                                                                                                                                                                                                                                                                                                    |                                                      |                 |                                                                                                                  |                                                                                                                |                   |  |  |  |
| ا کے Building Address 552 CHI                                                                                                                                                                                                                                                                                                                                | DETA AVE                                             |                 | Existing Bldg                                                                                                    | s <u>2</u> No.                                                                                                 | Proposed <u>2</u> |  |  |  |
| Parcel No. 2945 - 142 - 29 - 013                                                                                                                                                                                                                                                                                                                             |                                                      | Sq. Ft          | Sq. Ft. of Existing Bldgs <u>2072</u> Sq. Ft. Proposed <u>576</u>                                                |                                                                                                                |                   |  |  |  |
| Subdivision                                                                                                                                                                                                                                                                                                                                                  |                                                      |                 | Sq. Ft. of Lot / Parcel 6250 SF                                                                                  |                                                                                                                |                   |  |  |  |
| Filing Block <u>51</u> Lot 19820                                                                                                                                                                                                                                                                                                                             |                                                      | O Sq. Ft        | Sq. Ft. Coverage of Lot by Structures & Impervious Surface<br>(Total Existing & Proposed)1,840 5F                |                                                                                                                |                   |  |  |  |
| OWNER INFORMATION:                                                                                                                                                                                                                                                                                                                                           |                                                      |                 | Height of Proposed Structure                                                                                     |                                                                                                                |                   |  |  |  |
| Name DAVID & KRISTIN AUDINO<br>Address 552 CHIPETA AVE.                                                                                                                                                                                                                                                                                                      |                                                      | Ne              | DESCRIPTION OF WORK & INTENDED USE: New Single Family Home (*check type below) Interior Remodel                  |                                                                                                                |                   |  |  |  |
| City / State / Zip <u>G.J.</u> CO <u>81501</u>                                                                                                                                                                                                                                                                                                               |                                                      |                 | Other (please specify): <u>24'x 24' DETACHED GARAGE</u>                                                          |                                                                                                                |                   |  |  |  |
|                                                                                                                                                                                                                                                                                                                                                              |                                                      | Sit             | *TYPE OF HOME PROPOSED:                                                                                          |                                                                                                                |                   |  |  |  |
| Name MOR STORAGE SALES                                                                                                                                                                                                                                                                                                                                       |                                                      |                 | Manufactured Home (HUD) Other (please specify):                                                                  |                                                                                                                |                   |  |  |  |
| Address 3010 I-70B                                                                                                                                                                                                                                                                                                                                           |                                                      |                 | and the second | المحمد المحم |                   |  |  |  |
| City / State / Zip Co                                                                                                                                                                                                                                                                                                                                        | 81504                                                | NOTE            | S: 24 x                                                                                                          | 24 DETACHED                                                                                                    | GARAGE            |  |  |  |
| Telephone 254 - 0460                                                                                                                                                                                                                                                                                                                                         |                                                      | d               | emo of                                                                                                           | shed                                                                                                           |                   |  |  |  |
| REQUIRED: One plot plan, on 8 1/2" x 11" paper, showing al <del>l existing &amp; proposed structure location(s), parking</del> , setbacks to all property lines, ingress/egress to the property, driveway location & width & all easements & rights-of-way which abut the parcel.                                                                            |                                                      |                 |                                                                                                                  |                                                                                                                |                   |  |  |  |
| THIS                                                                                                                                                                                                                                                                                                                                                         | SECTION TO BE CO                                     | OMPLETED        | BY PLANN                                                                                                         | ING STAFF                                                                                                      |                   |  |  |  |
| zone                                                                                                                                                                                                                                                                                                                                                         |                                                      |                 | Maximum coverage of lot by structures $_{}70$                                                                    |                                                                                                                |                   |  |  |  |
| SETBACKS: Front 25 from property line (PL)                                                                                                                                                                                                                                                                                                                   |                                                      | Perm            | Permanent Foundation Required: YES NO                                                                            |                                                                                                                |                   |  |  |  |
| Side <u>3</u> from PL Rear <u>5</u> from PL                                                                                                                                                                                                                                                                                                                  |                                                      |                 | Floodplain Certificate Required: YES NO                                                                          |                                                                                                                |                   |  |  |  |
| Maximum Height of Structure(s) 35                                                                                                                                                                                                                                                                                                                            |                                                      | Parkir          | Parking Requirement                                                                                              |                                                                                                                |                   |  |  |  |
| Driveway<br>Voting District Location Approval<br>(Engineer's Initials)                                                                                                                                                                                                                                                                                       |                                                      | Speci           | Special Conditions                                                                                               |                                                                                                                |                   |  |  |  |
| Modifications to this Planning Cleara<br>structure authorized by this application<br>Occupancy has been issued, if applic                                                                                                                                                                                                                                    | on cannot be occup                                   | ied until a fir | nal inspectio                                                                                                    |                                                                                                                |                   |  |  |  |
| I hereby acknowledge that I have read this application and the information is correct; I agree to comply with any and all codes, ordinances, laws, regulations or restrictions which apply to the project. I understand that failure to comply shall result in legal action, which may include but not necessarily be limited to non-use of the building(s). |                                                      |                 |                                                                                                                  |                                                                                                                |                   |  |  |  |
| Applicant Signature                                                                                                                                                                                                                                                                                                                                          | & Blocho                                             |                 | Da                                                                                                               | te <u>9-8-08</u>                                                                                               | 2                 |  |  |  |
| Planning Approval CMC/Cec Date 9/10/08                                                                                                                                                                                                                                                                                                                       |                                                      |                 |                                                                                                                  |                                                                                                                |                   |  |  |  |
| Additional water and/or sewer tap fee                                                                                                                                                                                                                                                                                                                        | e(s) are required:                                   | YES             | NO                                                                                                               | W/O NON DWIRLS                                                                                                 | we change         |  |  |  |

DAVID AUDINO 552 CHIPETA

ACCEPTED ANY CHANGE OF SETBACKS MUST BE

. •

·

4

APPROVED BY THE CITY PLANNING DIVISION. IT IS THE APPLICANT'S RESPONSIBILITY TO PROPERLY LOCATE AND IDENTIFY SASEMENTS AND PROPERTY LINES.

CHIPETA AVE.