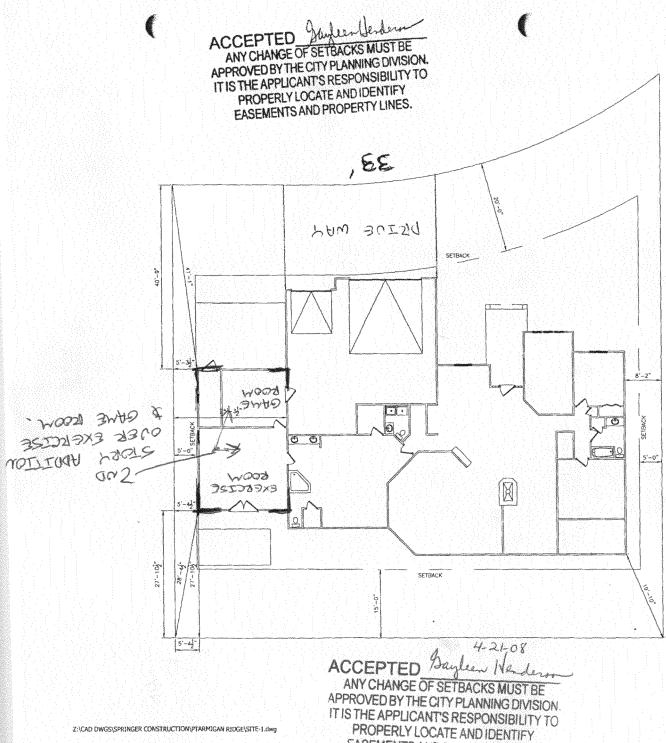

EASEMENTS AND PROPERTY LINES.

3716 CHRISTENSEN CT. GRAND JCT. CO.

- NOTICE:
  If its the responsibility of the Builder of Owner 10 verify all details and Dimensions proper to Construction.

  AND DIMENSIONS PROPER TO CONSTRUCTION.

  2. USE OF THIS FLAN CONSTITUTES BUILDER AND ON HOME OWNERS ACCEPTANCE OF THESE TERMS.

  3. ALL DIMENSIONS ARE TO EDGE OF FOUNDATION UNLESS OTHER MISS NOTIO.
- BUILDER AND OR OWNER TO VERRY ALL SETBACKS AND EASEMENTS.
- THIS PLAN HAS NOT BEEN ENGINEERED BY AUTOBRAFT. SEE SEPARATE DRAWINGS BY OTHERS FOR ENGINEERING DATA.

NOTE GRADE MUST SLOPE AWAY FROM HOUSE 6" OF FALL IN THE FIRST 10' OF DISTANCE PER LOCAL BUILDING CODE.

NOTE:
DIMENSION LINES ARE PULLED FROM
EDGE OF BRICK LEDGE. IF NO BRICK LEDGE
EXISTS, DIMENSIONS WILL BE FROM EDGE
OF FOUNDATION.

NOTE: BUILDER TO VERIFY ALL SETBACK AND EASEMENT ENCROACHMENTS PRIOR TO CONSTRUCTION

| SITE PLAN INFO   | RMATION                           |
|------------------|-----------------------------------|
| SUBDIVISION NAME | PTARMIGAN RIDGE NORTH SUBDIVISION |
| FILING NUMBER    | 3                                 |
| LOT NUMBER       | 8                                 |
| BLOCK NUMBER     | 1                                 |
| STREET ACORESS   | 3716 CHRISTENSEN COURT            |
| COUNTY           | MESA                              |
| GARAGE SO, FT.   | SEE EXISTING                      |
| ADDITION SQ. FT. | 628 SF                            |
| LOT SIZE         | 11,578 SF                         |
| SETBACKS USED    | FRONT 20'                         |
|                  | SIDES 5'                          |
|                  | REAR 15                           |

SCALE THEOLOW

SPRINGER CONST. TODO SPRINGER 640- 5400

Z:\CAD DWGS\SPRINGER CONSTRUCTION\PTARMIGAN RIDGE\SITE-1.dwg