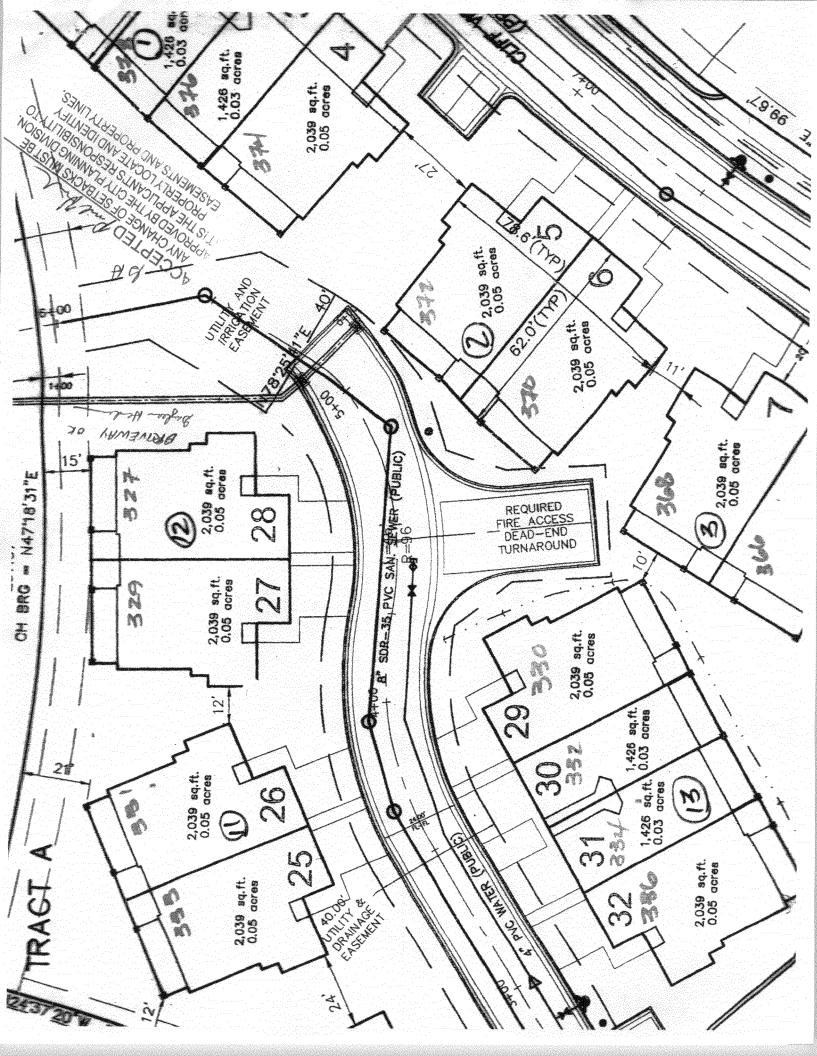

| FEE\$ 10.00                                                                                                            |                                                       | BLDG PERMIT NO.                                                                   |                                                                                                        |  |  |  |  |  |
|------------------------------------------------------------------------------------------------------------------------|-------------------------------------------------------|-----------------------------------------------------------------------------------|--------------------------------------------------------------------------------------------------------|--|--|--|--|--|
| TCP\$ 1589.00                                                                                                          | (Single Family Residential and A                      |                                                                                   |                                                                                                        |  |  |  |  |  |
| SIF\$ 460.00                                                                                                           | Community Developme                                   | ent Department                                                                    |                                                                                                        |  |  |  |  |  |
| Building Address                                                                                                       | 327 CLIFF VIEN De                                     | 2. No. of Existing Bldgs                                                          | No. Proposed/                                                                                          |  |  |  |  |  |
| Parcel No. 2945-2010/00/00/-63-028Sq. Ft. of Existing Bldgs Sq. Ft. Proposed 2038                                      |                                                       |                                                                                   |                                                                                                        |  |  |  |  |  |
| •                                                                                                                      | ADOW RUN                                              |                                                                                   |                                                                                                        |  |  |  |  |  |
| Filing                                                                                                                 | Block Lot 28                                          | Sq. Ft. Coverage of L                                                             | ot by Structures & Impervious Surface                                                                  |  |  |  |  |  |
| OWNER INFORMAT                                                                                                         | ION:                                                  | (Total Existing & Proposed) <u>2438</u><br>Height of Proposed Structure <u>24</u> |                                                                                                        |  |  |  |  |  |
| Name HARVES                                                                                                            | THOMAS LLC                                            | DESCRIPTION OF                                                                    | WORK & INTENDED USE:                                                                                   |  |  |  |  |  |
| Address 7395                                                                                                           | 5 S PEORIA ST. #206                                   | New Single Family Home (*check type below)                                        |                                                                                                        |  |  |  |  |  |
|                                                                                                                        | ENGCEWOOD CO SOIR                                     | Other (please spe                                                                 | ecify):                                                                                                |  |  |  |  |  |
| APPLICANT INFORI                                                                                                       | MATION:                                               |                                                                                   |                                                                                                        |  |  |  |  |  |
| Name CHRIST                                                                                                            | SALLER CUTSBATH                                       | Site Built Manufactured Home (UBC)<br>Manufactured Home (HUD)                     |                                                                                                        |  |  |  |  |  |
| Address 244                                                                                                            | BELDEN CT                                             | Other (please spe                                                                 | ecify):                                                                                                |  |  |  |  |  |
|                                                                                                                        | -RUITA CO 8152/ N                                     | отеs: <u>Sup</u>                                                                  | REX (1 0+2)                                                                                            |  |  |  |  |  |
| Telephone 920                                                                                                          | 433-1109                                              | 5;                                                                                | A TTATCHED                                                                                             |  |  |  |  |  |
|                                                                                                                        |                                                       |                                                                                   | ucture location(s), parking, setbacks to all<br>ents & rights-of-way which abut the parcel.            |  |  |  |  |  |
|                                                                                                                        | CTION TO BE COMPLETED BY COM                          |                                                                                   |                                                                                                        |  |  |  |  |  |
| ZONE <u>P.D</u>                                                                                                        |                                                       | Maximum coverage                                                                  | of lot by structures                                                                                   |  |  |  |  |  |
| SETBACKS: Front                                                                                                        | plan from property line (PL)                          | Permanent Foundation Required: YESNO                                              |                                                                                                        |  |  |  |  |  |
| Side from                                                                                                              |                                                       | Parking Requireme                                                                 | nt_~Z                                                                                                  |  |  |  |  |  |
| Maximum Height of S                                                                                                    | structure(s)                                          | Special Conditions_                                                               | Per Building Envelope                                                                                  |  |  |  |  |  |
| er N 41                                                                                                                | Driveway 4, //                                        |                                                                                   | · · · · · · · · · · · · · · · · · · ·                                                                  |  |  |  |  |  |
| Voting District <u>A</u>                                                                                               | Driveway<br>Location Approval<br>(Engineer's Initials | )                                                                                 |                                                                                                        |  |  |  |  |  |
| structure authorized b                                                                                                 |                                                       | until a final inspection                                                          | nmunity Development Department. The has been completed and a Certificate of 5, Uniform Building Code). |  |  |  |  |  |
| ordinances, laws, reg                                                                                                  |                                                       | e project. I understand                                                           | ; I agree to comply with any and all codes,<br>I that failure to comply shall result in legal<br>s).   |  |  |  |  |  |
| Applicant Signature Chuther Cutherth Date 6/17/08                                                                      |                                                       |                                                                                   |                                                                                                        |  |  |  |  |  |
| Applicant Signature <u>Charphane</u> Catafath Date <u>6/17/08</u><br>Department Approval <u>2H</u> . Paul Hormled Date |                                                       |                                                                                   |                                                                                                        |  |  |  |  |  |
| Department Approval                                                                                                    | pri fance Formand                                     |                                                                                   |                                                                                                        |  |  |  |  |  |
|                                                                                                                        |                                                       |                                                                                   | V/O NO. 21097                                                                                          |  |  |  |  |  |