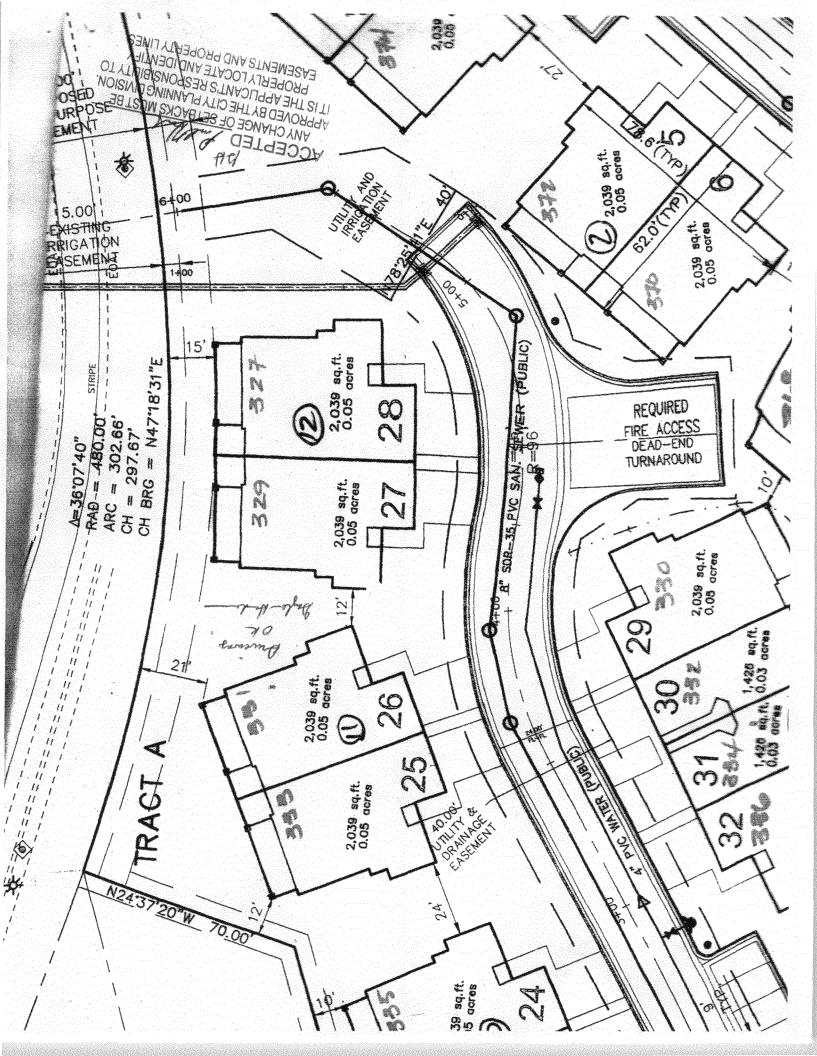

| FEE\$ 10.00                                                                                                                                                                                                                                                                                                                                      | PLANNING CLE                                                                                                                                                                                                                                                                                                                                                                                                                                                                                                                                                     | ARANCE                                                                                                                                                                                                                                                                                                                                  | BLDG PERMIT NO.                                                                                                                                                                                                                                                                                                                                                                                                                                           |
|--------------------------------------------------------------------------------------------------------------------------------------------------------------------------------------------------------------------------------------------------------------------------------------------------------------------------------------------------|------------------------------------------------------------------------------------------------------------------------------------------------------------------------------------------------------------------------------------------------------------------------------------------------------------------------------------------------------------------------------------------------------------------------------------------------------------------------------------------------------------------------------------------------------------------|-----------------------------------------------------------------------------------------------------------------------------------------------------------------------------------------------------------------------------------------------------------------------------------------------------------------------------------------|-----------------------------------------------------------------------------------------------------------------------------------------------------------------------------------------------------------------------------------------------------------------------------------------------------------------------------------------------------------------------------------------------------------------------------------------------------------|
| TCP\$ 1589.00                                                                                                                                                                                                                                                                                                                                    | (Single Family Residential and A                                                                                                                                                                                                                                                                                                                                                                                                                                                                                                                                 | • •                                                                                                                                                                                                                                                                                                                                     |                                                                                                                                                                                                                                                                                                                                                                                                                                                           |
| SIF\$ 460.07                                                                                                                                                                                                                                                                                                                                     | Community Developme                                                                                                                                                                                                                                                                                                                                                                                                                                                                                                                                              | ent Department                                                                                                                                                                                                                                                                                                                          |                                                                                                                                                                                                                                                                                                                                                                                                                                                           |
| 33                                                                                                                                                                                                                                                                                                                                               |                                                                                                                                                                                                                                                                                                                                                                                                                                                                                                                                                                  |                                                                                                                                                                                                                                                                                                                                         | 1                                                                                                                                                                                                                                                                                                                                                                                                                                                         |
| Building Address                                                                                                                                                                                                                                                                                                                                 | CLIFF VIEW DR                                                                                                                                                                                                                                                                                                                                                                                                                                                                                                                                                    | No. of Existing Bldgs                                                                                                                                                                                                                                                                                                                   | No. Proposed                                                                                                                                                                                                                                                                                                                                                                                                                                              |
| Parcel No. 294                                                                                                                                                                                                                                                                                                                                   | 5-2010-63-026                                                                                                                                                                                                                                                                                                                                                                                                                                                                                                                                                    | Sq. Ft. of Existing Bl                                                                                                                                                                                                                                                                                                                  | dgs Sq. Ft. Proposed 2038                                                                                                                                                                                                                                                                                                                                                                                                                                 |
| Subdivision SHAD                                                                                                                                                                                                                                                                                                                                 | WW RUN                                                                                                                                                                                                                                                                                                                                                                                                                                                                                                                                                           | Sq. Ft. of Lot / Parce                                                                                                                                                                                                                                                                                                                  | 2038                                                                                                                                                                                                                                                                                                                                                                                                                                                      |
| Filing Block Lot 426                                                                                                                                                                                                                                                                                                                             |                                                                                                                                                                                                                                                                                                                                                                                                                                                                                                                                                                  | Sq. Ft. Coverage of Lot by Structures & Impervious Surface<br>(Total Existing & Proposed) 2438                                                                                                                                                                                                                                          |                                                                                                                                                                                                                                                                                                                                                                                                                                                           |
| OWNER INFORMATION:                                                                                                                                                                                                                                                                                                                               |                                                                                                                                                                                                                                                                                                                                                                                                                                                                                                                                                                  | Height of Proposed Structure26                                                                                                                                                                                                                                                                                                          |                                                                                                                                                                                                                                                                                                                                                                                                                                                           |
| the second se                                                                                                                                                                                                                                  |                                                                                                                                                                                                                                                                                                                                                                                                                                                                                                                                                                  | DESCRIPTION OF WORK & INTENDED USE:                                                                                                                                                                                                                                                                                                     |                                                                                                                                                                                                                                                                                                                                                                                                                                                           |
| Address 7395 S PEORIA ST #206                                                                                                                                                                                                                                                                                                                    |                                                                                                                                                                                                                                                                                                                                                                                                                                                                                                                                                                  | New Single Family Home (*check type below)                                                                                                                                                                                                                                                                                              |                                                                                                                                                                                                                                                                                                                                                                                                                                                           |
| City / State / Zip                                                                                                                                                                                                                                                                                                                               | VELENDD CO SOIR                                                                                                                                                                                                                                                                                                                                                                                                                                                                                                                                                  | Other (please sp                                                                                                                                                                                                                                                                                                                        | ecify):                                                                                                                                                                                                                                                                                                                                                                                                                                                   |
| APPLICANT INFORM                                                                                                                                                                                                                                                                                                                                 | ATION:                                                                                                                                                                                                                                                                                                                                                                                                                                                                                                                                                           | TYPE OF HOME                                                                                                                                                                                                                                                                                                                            |                                                                                                                                                                                                                                                                                                                                                                                                                                                           |
| Name CHRISTOPHER CUTSFORTH                                                                                                                                                                                                                                                                                                                       |                                                                                                                                                                                                                                                                                                                                                                                                                                                                                                                                                                  | Site Built Manufactured Home (UBC)<br>Manufactured Home (HUD)                                                                                                                                                                                                                                                                           |                                                                                                                                                                                                                                                                                                                                                                                                                                                           |
| Address 244 B                                                                                                                                                                                                                                                                                                                                    | BELDEN CT                                                                                                                                                                                                                                                                                                                                                                                                                                                                                                                                                        | Other (please sp                                                                                                                                                                                                                                                                                                                        | ecify):                                                                                                                                                                                                                                                                                                                                                                                                                                                   |
| City/State/Zip FnullTh CO 81521 NOTES: Duplex (1 of 2)                                                                                                                                                                                                                                                                                           |                                                                                                                                                                                                                                                                                                                                                                                                                                                                                                                                                                  |                                                                                                                                                                                                                                                                                                                                         |                                                                                                                                                                                                                                                                                                                                                                                                                                                           |
|                                                                                                                                                                                                                                                                                                                                                  |                                                                                                                                                                                                                                                                                                                                                                                                                                                                                                                                                                  | •                                                                                                                                                                                                                                                                                                                                       |                                                                                                                                                                                                                                                                                                                                                                                                                                                           |
| Telephon 7 70                                                                                                                                                                                                                                                                                                                                    | 433 - 1109                                                                                                                                                                                                                                                                                                                                                                                                                                                                                                                                                       | SF                                                                                                                                                                                                                                                                                                                                      | ATTRICHED                                                                                                                                                                                                                                                                                                                                                                                                                                                 |
| REQUIRED: One plot pla                                                                                                                                                                                                                                                                                                                           |                                                                                                                                                                                                                                                                                                                                                                                                                                                                                                                                                                  | existing & proposed st                                                                                                                                                                                                                                                                                                                  | ructure location(s), parking, setbacks to all                                                                                                                                                                                                                                                                                                                                                                                                             |
| REQUIRED: One plot pla<br>property lines, ingress/e                                                                                                                                                                                                                                                                                              | an, on 8 1/2" x 11" paper, showing all e<br>egress to the property, driveway locati                                                                                                                                                                                                                                                                                                                                                                                                                                                                              | existing & proposed st<br>on & width & all easem                                                                                                                                                                                                                                                                                        | ructure location(s), parking, setbacks to all<br>ents & rights-of-way which abut the parcel.                                                                                                                                                                                                                                                                                                                                                              |
| REQUIRED: One plot pla<br>property lines, ingress/e<br>THIS SECT                                                                                                                                                                                                                                                                                 | an, on 8 1/2" x 11" paper, showing all e                                                                                                                                                                                                                                                                                                                                                                                                                                                                                                                         | existing & proposed st<br>on & width & all easem<br>IMUNITY DEVELOPN                                                                                                                                                                                                                                                                    | ructure location(s), parking, setbacks to all<br>ents & rights-of-way which abut the parcel.<br>IENT DEPARTMENT STAFF                                                                                                                                                                                                                                                                                                                                     |
| REQUIRED: One plot pla<br>property lines, ingressie<br>THIS SECT<br>ZONED                                                                                                                                                                                                                                                                        | an, on 8 1/2" x 11" paper, showing all egress to the property, driveway locati<br>FION TO BE COMPLETED BY COM                                                                                                                                                                                                                                                                                                                                                                                                                                                    | existing & proposed st<br>on & width & all easem<br>IMUNITY DEVELOPN                                                                                                                                                                                                                                                                    | ructure location(s), parking, setbacks to all<br>ents & rights-of-way which abut the parcel.                                                                                                                                                                                                                                                                                                                                                              |
| REQUIRED: One plot pla<br>property lines, ingressie<br>THIS SECT<br>ZONED                                                                                                                                                                                                                                                                        | an, on 8 1/2" x 11" paper, showing all e<br>egress to the property, driveway locati                                                                                                                                                                                                                                                                                                                                                                                                                                                                              | existing & proposed st<br>on & width & all easem<br>IMUNITY DEVELOPN<br>Maximum coverage                                                                                                                                                                                                                                                | ructure location(s), parking, setbacks to all<br>ents & rights-of-way which abut the parcel.<br>IENT DEPARTMENT STAFF                                                                                                                                                                                                                                                                                                                                     |
| REQUIRED: One plot pla<br>property lines, ingressie<br>THIS SECT<br>ZONED                                                                                                                                                                                                                                                                        | an, on 8 1/2" x 11" paper, showing all egress to the property, driveway location <b>TION TO BE COMPLETED BY COM</b> $\frac{\rho(arr}{100000000000000000000000000000000000$                                                                                                                                                                                                                                                                                                                                                                                       | existing & proposed st<br>on & width & all easem<br>IMUNITY DEVELOPM<br>Maximum coverage<br>Permanent Founda<br>Parking Requireme                                                                                                                                                                                                       | ructure location(s), parking, setbacks to all<br>ents & rights-of-way which abut the parcel.<br>IENT DEPARTMENT STAFF<br>e of lot by structures<br>ation Required: YESNO                                                                                                                                                                                                                                                                                  |
| REQUIRED: One plot pla<br>property lines, ingressie<br>THIS SECT<br>ZONE D<br>SETBACKS: Front                                                                                                                                                                                                                                                    | an, on 8 1/2" x 11" paper, showing all egress to the property, driveway location <b>TION TO BE COMPLETED BY COM</b> $\frac{\rho(arr}{100000000000000000000000000000000000$                                                                                                                                                                                                                                                                                                                                                                                       | existing & proposed st<br>on & width & all easem<br>IMUNITY DEVELOPM<br>Maximum coverage<br>Permanent Founda<br>Parking Requireme                                                                                                                                                                                                       | ructure location(s), parking, setbacks to all<br>ents & rights-of-way which abut the parcel.<br>IENT DEPARTMENT STAFF<br>e of lot by structures<br>ation Required: YESNO                                                                                                                                                                                                                                                                                  |
| REQUIRED: One plot pla<br>property lines, ingressie<br>THIS SECT<br>ZONE                                                                                                                                                                                                                                                                         | an, on 8 1/2" x 11" paper, showing all or<br>egress to the property, driveway location<br>FION TO BE COMPLETED BY COM<br>                                                                                                                                                                                                                                                                                                                                                                                                                                        | existing & proposed st<br>on & width & all easem<br>IMUNITY DEVELOPM<br>Maximum coverage<br>Permanent Founda<br>Parking Requireme                                                                                                                                                                                                       | ructure location(s), parking, setbacks to all<br>ents & rights-of-way which abut the parcel.<br>IENT DEPARTMENT STAFF<br>e of lot by structures<br>ation Required: YESNO                                                                                                                                                                                                                                                                                  |
| REQUIRED: One plot pla<br>property lines, ingressie<br>THIS SECT<br>ZONE D<br>SETBACKS: Front                                                                                                                                                                                                                                                    | an, on 8 1/2" x 11" paper, showing all egress to the property, driveway location <b>TION TO BE COMPLETED BY COM</b> $\frac{p(a - from \text{ property line (PL)})}{\text{I} Rear from PL}$ $\text{ucture(s) } = -$                                                                                                                                                                                                                                                                                                                                               | existing & proposed st<br>fon & width & all easem<br>IMUNITY DEVELOPM<br>Maximum coverage<br>Permanent Founda<br>Parking Requireme<br>Special Conditions                                                                                                                                                                                | ructure location(s), parking, setbacks to all<br>ents & rights-of-way which abut the parcel.<br>IENT DEPARTMENT STAFF<br>e of lot by structures<br>ation Required: YESNO                                                                                                                                                                                                                                                                                  |
| REQUIRED: One plot pla<br>property lines, ingressie<br>THIS SECT<br>ZONE <u>PD</u><br>SETBACKS: Front <u>Per</u><br>Sidefrom Pl<br>Maximum Height of Stru-<br>Voting District <u>"A"</u>                                                                                                                                                         | an, on 8 1/2" x 11" paper, showing all e<br>gress to the property, driveway location<br>FION TO BE COMPLETED BY COM<br>                                                                                                                                                                                                                                                                                                                                                                                                                                          | existing & proposed st<br>fon & width & all easem<br>IMUNITY DEVELOPN<br>Maximum coverage<br>Permanent Founda<br>Parking Requireme<br>Special Conditions                                                                                                                                                                                | ructure location(s), parking, setbacks to all<br>ents & rights-of-way which abut the parcel.<br>IENT DEPARTMENT STAFF<br>e of lot by structures<br>ation Required: YES NO<br>ent<br>Per Building Envelope<br>mmunity Development Department. The<br>has been completed and a Certificate of                                                                                                                                                               |
| REQUIRED: One plot pla<br>property lines, ingressive<br>THIS SECT<br>ZONE P D<br>SETBACKS: Front Per<br>Side from Pla<br>Maximum Height of Structure<br>Voting District A "<br>Modifications to this Pla<br>structure authorized by<br>Occupancy has been is<br>I hereby acknowledge th<br>ordinances, laws, regula<br>action, which may inclure | an, on 8 1/2" x 11" paper, showing all a<br>agress to the property, driveway location<br>FION TO BE COMPLETED BY COM<br><u>p(a</u>                                                                                                                                                                                                                                                                                                                                                                                                                               | existing & proposed st<br>on & width & all easem<br>IMUNITY DEVELOPM<br>Maximum coverage<br>Permanent Founda<br>Parking Requireme<br>Special Conditions<br>s)<br>I, in writing, by the Co<br>until a final inspection<br>bepartment (Section 30<br>e information is correc<br>ne project. I understan                                   | ructure location(s), parking, setbacks to all<br>ents & rights-of-way which abut the parcel.         IENT DEPARTMENT STAFF         e of lot by structures                                                                                                                                                                                                                                                                                                 |
| REQUIRED: One plot pla<br>property lines, ingressive<br>THIS SECT<br>ZONE                                                                                                                                                                                                                                                                        | an, on 8 1/2" x 11" paper, showing all a<br>agress to the property, driveway location<br>FION TO BE COMPLETED BY COM<br><u>p(a</u>                                                                                                                                                                                                                                                                                                                                                                                                                               | existing & proposed st<br>on & width & all easem<br>IMUNITY DEVELOPM<br>Maximum coverage<br>Permanent Founda<br>Parking Requireme<br>Special Conditions<br>s)<br>I, in writing, by the Co<br>until a final inspection<br>bepartment (Section 30<br>e information is correc<br>ne project. I understan                                   | ructure location(s), parking, setbacks to all<br>ents & rights-of-way which abut the parcel.<br>IENT DEPARTMENT STAFF<br>e of lot by structures<br>ation Required: YES NO<br>ent _Z<br><i>Per_Building Envelope</i><br>mmunity Development Department. The<br>has been completed and a Certificate of<br>05, Uniform Building Code).<br>t; I agree to comply with any and all codes,<br>d that failure to comply shall result in legal                    |
| REQUIRED: One plot pla<br>property lines, ingressive<br>THIS SECT<br>ZONE P D<br>SETBACKS: Front Per<br>Side from Pla<br>Maximum Height of Structure<br>Voting District A "<br>Modifications to this Pla<br>structure authorized by<br>Occupancy has been is<br>I hereby acknowledge th<br>ordinances, laws, regula<br>action, which may inclure | an, on 8 1/2" x 11" paper, showing all a<br>agress to the property, driveway location<br>FION TO BE COMPLETED BY COM<br>                                                                                                                                                                                                                                                                                                                                                                                                                                         | existing & proposed st<br>on & width & all easem<br>IMUNITY DEVELOPM<br>Maximum coverage<br>Permanent Founda<br>Parking Requireme<br>Special Conditions<br>s)<br>I, in writing, by the Co<br>until a final inspection<br>oppartment (Section 30<br>e information is correc<br>ne project. I understan<br>ion-use of the building<br>Dat | ructure location(s), parking, setbacks to all<br>ents & rights-of-way which abut the parcel.<br>IENT DEPARTMENT STAFF<br>e of lot by structures<br>ation Required: YES NO<br>ent 2<br>Per Building Envelope<br>mmunity Development Department. The<br>has been completed and a Certificate of<br>D5, Uniform Building Code).<br>t; I agree to comply with any and all codes,<br>d that failure to comply shall result in legal<br>(s).<br>e               |
| REQUIRED: One plot pla<br>property lines, ingressie<br>THIS SECT<br>ZONE P D<br>SETBACKS: Front Per<br>Side from Pr<br>Maximum Height of Structure<br>Modifications to this Pla<br>structure authorized by<br>Occupancy has been is<br>I hereby acknowledge th<br>ordinances, laws, regula<br>action, which may include<br>Applicant Signature   | an, on 8 1/2" x 11" paper, showing all a<br>agress to the property, driveway location<br><b>FION TO BE COMPLETED BY COM</b><br><u>plan</u> from property line (PL)<br>L Rear from PL<br>ucture(s)<br>Driveway <i>blk</i><br>(Engineer's Initials<br>anning Clearance must be approved<br>this application cannot be occupied<br>issued, if applicable, by the Building D<br>hat I have read this application and the<br>ations or restrictions which apply to the<br>de but not necessarily be limited to no<br><i>function L Cutation</i><br><i>blk Dauther</i> | existing & proposed st<br>on & width & all easem<br>IMUNITY DEVELOPM<br>Maximum coverage<br>Permanent Founda<br>Parking Requireme<br>Special Conditions<br>s)<br>I, in writing, by the Co<br>until a final inspection<br>oppartment (Section 30<br>e information is correc<br>ne project. I understan<br>ion-use of the building<br>Dat | ructure location(s), parking, setbacks to all<br>ents & rights-of-way which abut the parcel.<br>IENT DEPARTMENT STAFF<br>e of lot by structures<br>ation Required: YES NO<br>ent $\underline{Z}$<br>Per Building Envelope<br>mmunity Development Department. The<br>has been completed and a Certificate of<br>05, Uniform Building Code).<br>t; I agree to comply with any and all codes,<br>d that failure to comply shall result in legal<br>(s).<br>e |