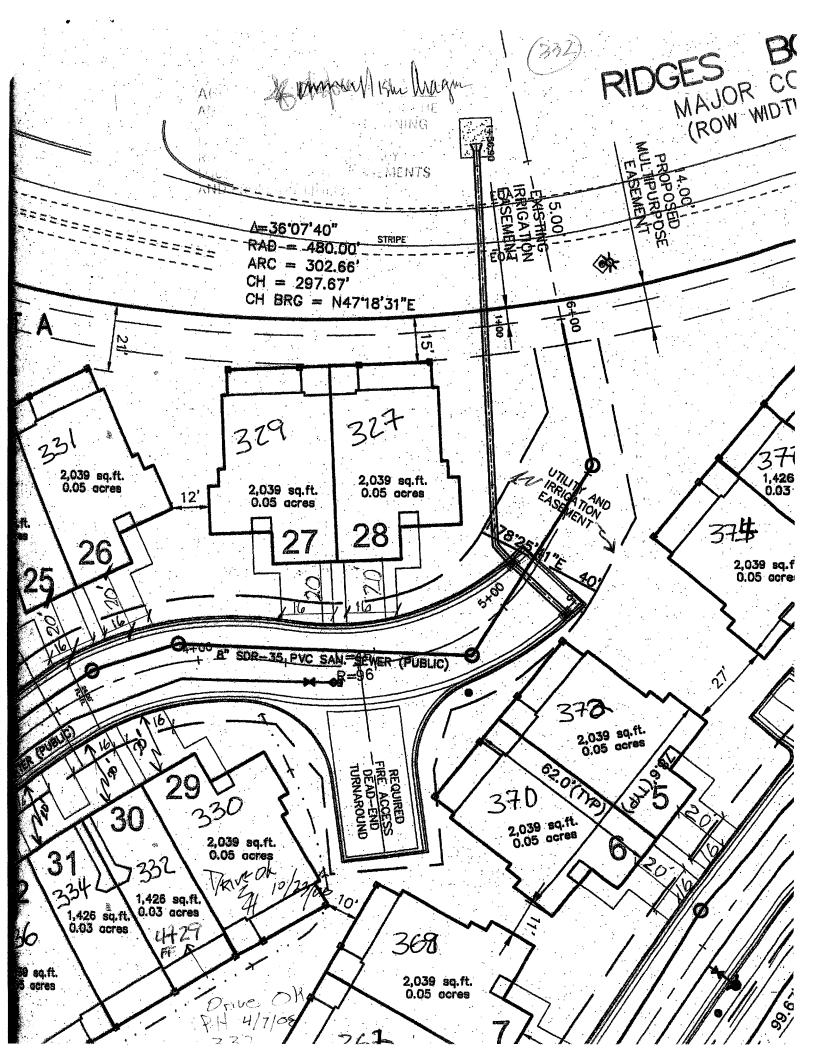

## **PLANNING CLEARANCE**

BLDG PERMIT NO.

(Single Family Residential and Accessory Structures)

Community Development Department

| Building Address 337 CLIFF VIEW                         | No. of Existing Bldgs No. Proposed                                                                                                     |
|---------------------------------------------------------|----------------------------------------------------------------------------------------------------------------------------------------|
| Parcel No. 7945-20                                      | (-63-03)<br>Sq. Ft. of Existing Bldgs Sq. Ft. Proposed <u>243-6</u> 2007                                                               |
| Subdivision SHADOW RUN                                  | Sq. Ft. of Lot / Parcel 2059 1426                                                                                                      |
| Filing NA Block H.A Lot 30                              | Sq. Ft. Coverage of Lot by Structures & Impervious Surface                                                                             |
| owner information: $oldsymbol{\theta}$                  | (Total Existing & Proposed) /746<br>Height of Proposed Structure Z6                                                                    |
| Name HARVEST HOMES                                      | DESCRIPTION OF WORK & INTENDED USE:  New Single Family Home (*check type below)                                                        |
| Address 4833 FRONT ST.                                  | Interior Remodel Addition Other (please specify):                                                                                      |
| City / State / Zip CR. CO STSO4 Educat                  | Cities (please specify).                                                                                                               |
| APPLICANT INFORMATION: CHARLES BOOM                     | *TYPE OF HOME PROPOSED:                                                                                                                |
| Name SAMES SANTACROCE                                   | Site Built                                                                                                                             |
| Address 632 KAREN COORT 2481                            | Other (please specify):  Blosowny                                                                                                      |
| City / State / Zip GJ CO 8t503                          | NOTES: 4- PLIX                                                                                                                         |
| Telephone 970.245.5958                                  | $\mathcal{F}_{\mathcal{B}}$                                                                                                            |
|                                                         | risting & proposed structure location(s), parking, setbacks to all<br>n & width & all easements & rights-of-way which abut the parcel. |
|                                                         |                                                                                                                                        |
| THIS SECTION TO BE COMPLETED BY COMM                    | MUNITY DEVELOPMENT DEPARTMENT STAFF                                                                                                    |
| THIS SECTION TO BE COMPLETED BY COMMITTEE $\rho_0$      | MAXIMUM coverage of lot by structures                                                                                                  |
| $\rho_{\Lambda}$                                        |                                                                                                                                        |
| ZONE $\rho_0$                                           | Maximum coverage of lot by structures                                                                                                  |
| ZONE from property line (PL)  Side from PL Rear from PL | Maximum coverage of lot by structures  Permanent Foundation Required: YES X NO  Parking Requirement 2                                  |
| ZONE from property line (PL)  Side from PL Rear from PL | Maximum coverage of lot by structures  Permanent Foundation Required: YES_X NO                                                         |
| SETBACKS: Front                                         | Maximum coverage of lot by structures  Permanent Foundation Required: YES_X NO  Parking Requirement                                    |
| SETBACKS: Front                                         | Maximum coverage of lot by structures                                                                                                  |
| SETBACKS: Front                                         | Maximum coverage of lot by structures                                                                                                  |
| SETBACKS: Front                                         | Maximum coverage of lot by structures                                                                                                  |
| SETBACKS: Front                                         | Maximum coverage of lot by structures  Permanent Foundation Required: YES_X NO  Parking Requirement                                    |
| SETBACKS: Front                                         | Maximum coverage of lot by structures  Permanent Foundation Required: YES_X NO  Parking Requirement                                    |