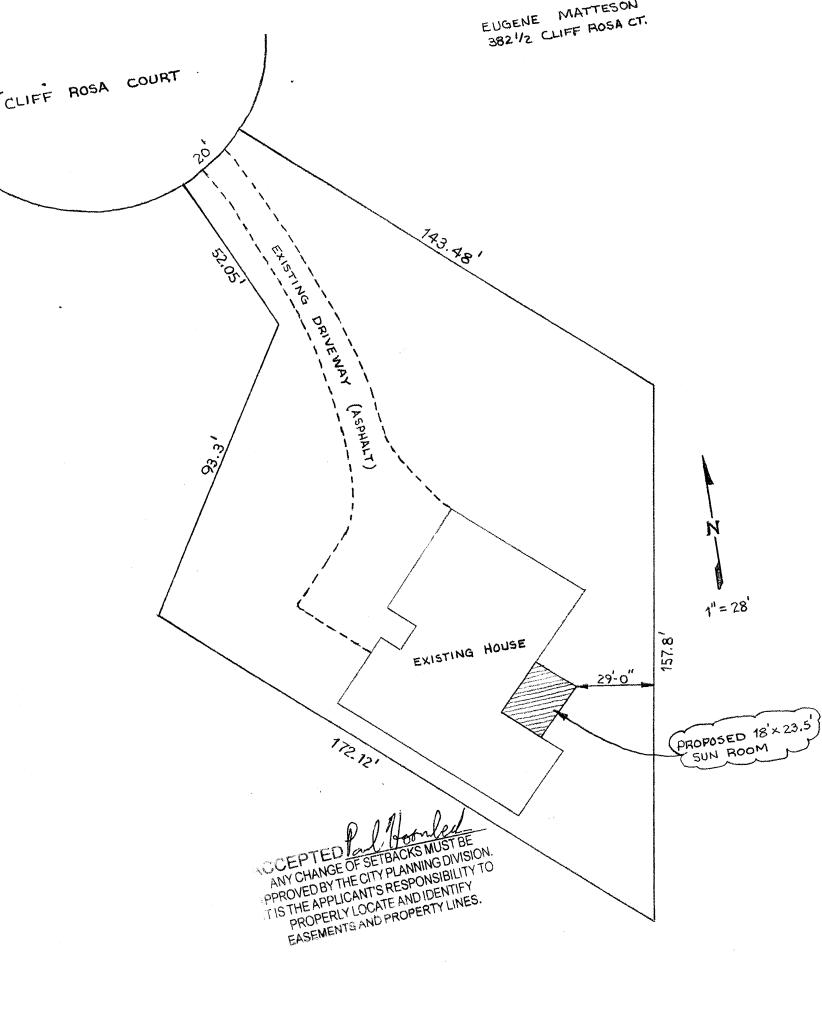

| FEE \$       D       PLANNING CLEA         TCP \$       (Single Family Residential and A         SIF \$       Community Development                                                                                                                                    | ccessory Structures)                                                                                                                                                                                                                                                                                                             |
|------------------------------------------------------------------------------------------------------------------------------------------------------------------------------------------------------------------------------------------------------------------------|----------------------------------------------------------------------------------------------------------------------------------------------------------------------------------------------------------------------------------------------------------------------------------------------------------------------------------|
| Building Address <u>382 <sup>1</sup>/2</u> CLIFF RosA CT.<br>Parcel No. 2945-201-05-016                                                                                                                                                                                | No. of Existing Bldgs No. Proposed1<br>Sq. Ft. of Existing Bldgs _2493 Sq. Ft. Proposed _422                                                                                                                                                                                                                                     |
|                                                                                                                                                                                                                                                                        | Sq. Ft. of Lot / Parcel                                                                                                                                                                                                                                                                                                          |
| Subdivision <u>RIDGES</u>                                                                                                                                                                                                                                              |                                                                                                                                                                                                                                                                                                                                  |
| Filing <u>4</u> Block <u>12</u> Lot <u>16C</u><br>OWNER INFORMATION:                                                                                                                                                                                                   | Sq. Ft. Coverage of Lot by Structures & Impervious Surface         (Total Existing & Proposed)         Height of Proposed Structure                                                                                                                                                                                              |
| Name EUGENE & NORMA MATTESON<br>Address <u>382<sup>1</sup>/2 CLIFF ROSA CT.</u><br>City/State/Zip <u>G.J., CO 81503</u>                                                                                                                                                | DESCRIPTION OF WORK & INTENDED USE:<br>New Single Family Home (*check type below)<br>Interior Remodel<br>Other (please specify):                                                                                                                                                                                                 |
| APPLICANT INFORMATION:<br>Name <u>Mor Storage Sales</u><br>Address <u>3010 I-70 B</u>                                                                                                                                                                                  | *TYPE OF HOME PROPOSED:<br>Site Built Manufactured Home (UBC)<br>Manufactured Home (HUD)<br>Other (please specify):                                                                                                                                                                                                              |
|                                                                                                                                                                                                                                                                        | OTES: <u>18 × 23 - 6 שודופא</u><br>                                                                                                                                                                                                                                                                                              |
| THIS SECTION TO BE COMPLETED BY COM         ZONE       PD         SETBACKS: Front       D         from property line (PL)         Side       C         from PL       Rear         Maximum Height of Structure(s)       Driveway         Voting District       Driveway | MUNITY DEVELOPMENT DEPARTMENT STAFF Maximum coverage of lot by structures Permanent Foundation Required: YES NO Parking Requirement Special Conditions_ACCO_Approved                                                                                                                                                             |
| structure authorized by this application cannot be occupied<br>Occupancy has been issued, if applicable, by the Building D<br>I hereby acknowledge that I have read this application and the                                                                           | , in writing, by the Community Development Department. The<br>until a final inspection has been completed and a Certificate of<br>epartment (Section 305, Uniform Building Code).<br>e information is correct; I agree to comply with any and all codes,<br>e project. I understand that failure to comply shall result in legal |