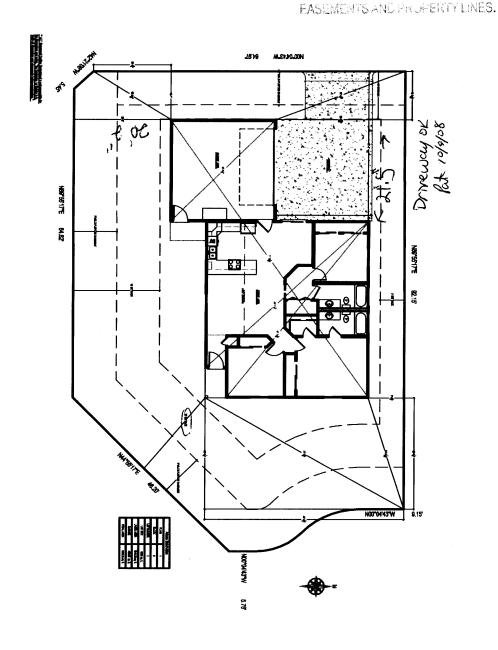

## **Public Works & Planning Department**

| Building Address <u>553</u> crest wood the                                                                | No. of Existing Bldgs No. Proposed 1                                                                                                                                                                                                                                                                  |
|-----------------------------------------------------------------------------------------------------------|-------------------------------------------------------------------------------------------------------------------------------------------------------------------------------------------------------------------------------------------------------------------------------------------------------|
| Parcel No. 2943 - 862 - 57 - 001                                                                          | Sq. Ft. of Existing Bldgs Sq. Ft. Proposed 1706.00                                                                                                                                                                                                                                                    |
| Subdivision Aubors                                                                                        | Sq. Ft. of Lot / Parcel 6255                                                                                                                                                                                                                                                                          |
| Filing l Block 5 Lot l                                                                                    | Sq. Ft. Coverage of Lot by Structures & Impervious Surface                                                                                                                                                                                                                                            |
| OWNER INFORMATION:                                                                                        | (Total Existing & Proposed) 1706.08  Height of Proposed Structure 16 1                                                                                                                                                                                                                                |
| Name Bonshine II construction & Pl<br>Address 2350 G Road                                                 | DESCRIPTION OF WORK & INTENDED USE:  New Single Family Home (*check type below) Interior Remodel Other (please specify):                                                                                                                                                                              |
| City / State / Zip Gai) Co 8/505                                                                          |                                                                                                                                                                                                                                                                                                       |
| APPLICANT INFORMATION:  Name <u>Sundance</u> properties <u>INC.</u> Address <u>J350</u> Cr Road           | *TYPE OF HOME PROPOSED:  X Site Built                                                                                                                                                                                                                                                                 |
| City / State / Zip GJ Co 8/505                                                                            | NOTES:                                                                                                                                                                                                                                                                                                |
| Telephone 255 - 8853 (Gres × 133)                                                                         |                                                                                                                                                                                                                                                                                                       |
|                                                                                                           | xisting & proposed structure location(s), parking, setbacks to all n & width & all easements & rights-of-way which abut the parcel.                                                                                                                                                                   |
|                                                                                                           |                                                                                                                                                                                                                                                                                                       |
| THIS SECTION TO BE COMP                                                                                   | LETED BY PLANNING STAFF                                                                                                                                                                                                                                                                               |
| ΛD                                                                                                        |                                                                                                                                                                                                                                                                                                       |
| ΛD                                                                                                        | Maximum coverage of lot by structures                                                                                                                                                                                                                                                                 |
| $\wedge$ $\sim$                                                                                           |                                                                                                                                                                                                                                                                                                       |
| ZONE PD  SETBACKS: Front 15 from property line (PL)                                                       | Maximum coverage of lot by structures  Permanent Foundation Required: YESXNO                                                                                                                                                                                                                          |
| ZONE                                                                                                      | Maximum coverage of lot by structures  Permanent Foundation Required: YESNO  Floodplain Certificate Required: YESNO                                                                                                                                                                                   |
| ZONE                                                                                                      | Maximum coverage of lot by structures  Permanent Foundation Required: YES NO  Floodplain Certificate Required: YES NO  Parking Requirement OCT 9 2008  Special Conditions  in writing, by the Public Works & Planning Department. The ntil a final inspection has been completed and a Certificate of |
| SETBACKS: Front 15 from property line (PL)  Side 5 from PL Rear 7 from PL  Maximum Height of Structure(s) | Maximum coverage of lot by structures                                                                                                                                                                                                                                                                 |
| SETBACKS: Front                                                                                           | Maximum coverage of lot by structures                                                                                                                                                                                                                                                                 |
| SETBACKS: Front 15 from property line (PL)  Side 5 from PL Rear 7 from PL  Maximum Height of Structure(s) | Maximum coverage of lot by structures                                                                                                                                                                                                                                                                 |
| SETBACKS: Front 15 from property line (PL)  Side 5 from PL Rear 7 from PL  Maximum Height of Structure(s) | Maximum coverage of lot by structures                                                                                                                                                                                                                                                                 |

(Pink: Building Department)

ACCEPTED O CINCLOS

ANY CHANGE OF RETBACKS MUST BE
APPROVED BY THE CITY FLATHING DIVISION.
IT IS THE APPRICANT'S RESPONSIBILITY TO
PROPER SEVEN AT AMEJORITHY

|           | F      | ¥       | 1 AF    | Y      | • | Đ | n | - | ^ |           |  |
|-----------|--------|---------|---------|--------|---|---|---|---|---|-----------|--|
| Site Plan | 1"=20' | 9/30/08 | 10/9/08 | ** ADT |   |   |   |   |   | Revisions |  |

553 Crestwood

Arbors - Grand Junction, CO.