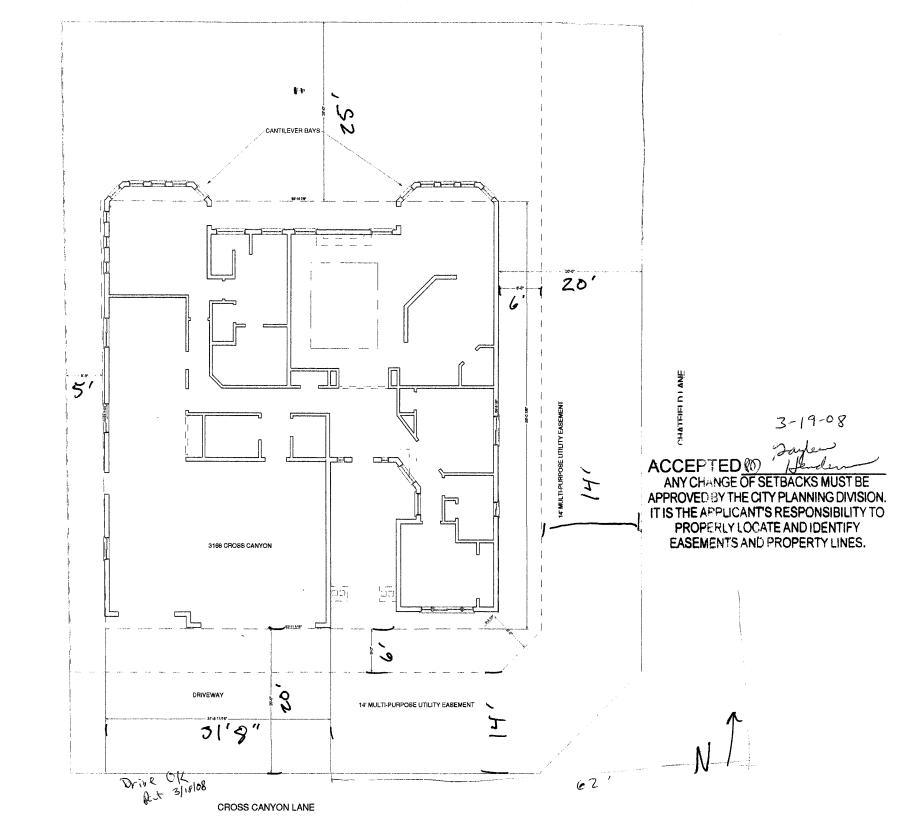

## **PLANNING CLEARANCE**

| RI | DG | PF | RM | IIT | NO. |
|----|----|----|----|-----|-----|

(Single Family Residential and Accessory Structures)

**Community Development Department** 

| Building Address 3168 Cross Canyon In.                                                                                                                                                                                                                                                                                                                                                                                                                                                                                                                                                                             | No. of Existing Bldgs                                                                                                                                                                                                                                           | O No. Proposed                                 |
|--------------------------------------------------------------------------------------------------------------------------------------------------------------------------------------------------------------------------------------------------------------------------------------------------------------------------------------------------------------------------------------------------------------------------------------------------------------------------------------------------------------------------------------------------------------------------------------------------------------------|-----------------------------------------------------------------------------------------------------------------------------------------------------------------------------------------------------------------------------------------------------------------|------------------------------------------------|
| Parcel No. 2943-151-16-012                                                                                                                                                                                                                                                                                                                                                                                                                                                                                                                                                                                         | Sq. Ft. of Existing Bldgs _                                                                                                                                                                                                                                     | O Sq. Ft. Proposed 1830                        |
| Subdivision Chatfield III                                                                                                                                                                                                                                                                                                                                                                                                                                                                                                                                                                                          | Sq. Ft. of Lot / Parcel                                                                                                                                                                                                                                         | 8275                                           |
| Filing 3 Block 7 Lot 12                                                                                                                                                                                                                                                                                                                                                                                                                                                                                                                                                                                            | Sq. Ft. Coverage of Lot by                                                                                                                                                                                                                                      | / Structures & Impervious Surface              |
| OWNER INFORMATION:                                                                                                                                                                                                                                                                                                                                                                                                                                                                                                                                                                                                 |                                                                                                                                                                                                                                                                 | d) 3200<br>ure (6'                             |
| Name Bryan Huff                                                                                                                                                                                                                                                                                                                                                                                                                                                                                                                                                                                                    |                                                                                                                                                                                                                                                                 | PRK & INTENDED USE:                            |
| Address 804 Bunting Ave                                                                                                                                                                                                                                                                                                                                                                                                                                                                                                                                                                                            | Interior Remodel                                                                                                                                                                                                                                                | ome (*check type below)Addition ):             |
| City / State / Zip 49. CO. 81501                                                                                                                                                                                                                                                                                                                                                                                                                                                                                                                                                                                   | Other (please specify                                                                                                                                                                                                                                           | ·                                              |
| APPLICANT INFORMATION: (Bryan) Huff Homes Con. LLC Name 804 Bunting Ave.                                                                                                                                                                                                                                                                                                                                                                                                                                                                                                                                           |                                                                                                                                                                                                                                                                 | Manufactured Home (UBC) (HUD)                  |
| City / State / Zip <u>G9, C0 81501</u> NC                                                                                                                                                                                                                                                                                                                                                                                                                                                                                                                                                                          | DTES:                                                                                                                                                                                                                                                           |                                                |
| Telephone 970 - 216 - 8419                                                                                                                                                                                                                                                                                                                                                                                                                                                                                                                                                                                         |                                                                                                                                                                                                                                                                 |                                                |
| REQUIRED: One plot plan, on 8 1/2" x 11" paper, showing all exproperty lines, ingress/egress to the property, driveway location                                                                                                                                                                                                                                                                                                                                                                                                                                                                                    |                                                                                                                                                                                                                                                                 |                                                |
| property lines, myressiegress to the property, divicinal rocation                                                                                                                                                                                                                                                                                                                                                                                                                                                                                                                                                  |                                                                                                                                                                                                                                                                 | a righto or may willow abat the paroci.        |
| THIS SECTION TO BE COMPLETED BY COMM                                                                                                                                                                                                                                                                                                                                                                                                                                                                                                                                                                               |                                                                                                                                                                                                                                                                 |                                                |
|                                                                                                                                                                                                                                                                                                                                                                                                                                                                                                                                                                                                                    | MUNITY DEVELOPMENT                                                                                                                                                                                                                                              |                                                |
| THIS SECTION TO BE COMPLETED BY COMN ZONE                                                                                                                                                                                                                                                                                                                                                                                                                                                                                                                                                                          | MUNITY DEVELOPMENT  Maximum coverage of I                                                                                                                                                                                                                       | DEPARTMENT STAFF                               |
| THIS SECTION TO BE COMPLETED BY COMM                                                                                                                                                                                                                                                                                                                                                                                                                                                                                                                                                                               | Maximum coverage of I Permanent Foundation                                                                                                                                                                                                                      | ot by structures                               |
| THIS SECTION TO BE COMPLETED BY COMN ZONE                                                                                                                                                                                                                                                                                                                                                                                                                                                                                                                                                                          | Maximum coverage of I Permanent Foundation Parking Requirement _                                                                                                                                                                                                | ot by structuresNO                             |
| THIS SECTION TO BE COMPLETED BY COMN  ZONE                                                                                                                                                                                                                                                                                                                                                                                                                                                                                                                                                                         | Maximum coverage of I Permanent Foundation Parking Requirement _                                                                                                                                                                                                | ot by structures <u>(S)</u> Required: YES X NO |
| THIS SECTION TO BE COMPLETED BY COMN  ZONE  SETBACKS: Front 20 from property line (PL)  Side 5 from PL Rear 25 from PL  Maximum Height of Structure(s) 35   Voting District Driveway Location Approval                                                                                                                                                                                                                                                                                                                                                                                                             | Maximum coverage of I Permanent Foundation Parking Requirement _ Special Conditions  in writing, by the Community a final inspection has                                                                                                                        | T DEPARTMENT STAFF of by structures            |
| THIS SECTION TO BE COMPLETED BY COMM  ZONE                                                                                                                                                                                                                                                                                                                                                                                                                                                                                                                                                                         | Maximum coverage of I Permanent Foundation Parking Requirement _ Special Conditions in writing, by the Communtil a final inspection has partment (Section 305, Uniformation is correct; I ago project. I understand the                                         | rot by structures                              |
| THIS SECTION TO BE COMPLETED BY COMNZONE  SETBACKS: Front 20 from property line (PL)  Side 5 from PL Rear 25 from PL  Maximum Height of Structure(s)                                                                                                                                                                                                                                                                                                                                                                                                                                                               | Maximum coverage of I Permanent Foundation Parking Requirement _ Special Conditions in writing, by the Communtil a final inspection has partment (Section 305, Uniformation is correct; I ago project. I understand the                                         | rot by structures                              |
| THIS SECTION TO BE COMPLETED BY COMNZONE  SETBACKS: Front 20 from property line (PL)  Side 5 from PL Rear 25 from PL  Maximum Height of Structure(s) 35  Voting District Driveway Location Approval (Engineer's Initials)  Modifications to this Planning Clearance must be approved, structure authorized by this application cannot be occupied u Occupancy has been issued, if applicable, by the Building De I hereby acknowledge that I have read this application and the ordinances, laws, regulations or restrictions which apply to the action, which may include but not necessarily be limited to no    | Maximum coverage of I Permanent Foundation Parking Requirement _ Special Conditions in writing, by the Communtil a final inspection has partment (Section 305, Uniformation is correct; I agree project. I understand the n-use of the building(s).             | rot by structures                              |
| THIS SECTION TO BE COMPLETED BY COMM  ZONE  SETBACKS: Front 20 from property line (PL)  Side 5 from PL Rear 25 from PL  Maximum Height of Structure(s)  Driveway Location Approval (Engineer's Initials)  Modifications to this Planning Clearance must be approved, structure authorized by this application cannot be occupied u Occupancy has been issued, if applicable, by the Building De I hereby acknowledge that I have read this application and the ordinances, laws, regulations or restrictions which apply to the action, which may include but not necessarily be limited to no Applicant Signature | Maximum coverage of I Permanent Foundation Parking Requirement _ Special Conditions in writing, by the Communitl a final inspection has partment (Section 305, Uniformation is correct; I agree project. I understand the n-use of the building(s).  Date  Date | TOEPARTMENT STAFF  of by structures            |
| THIS SECTION TO BE COMPLETED BY COMN  ZONE                                                                                                                                                                                                                                                                                                                                                                                                                                                                                                                                                                         | Maximum coverage of I Permanent Foundation Parking Requirement _ Special Conditions in writing, by the Communitl a final inspection has partment (Section 305, Uniformation is correct; I agree project. I understand the n-use of the building(s).  Date  Date | TOEPARTMENT STAFF  of by structures            |