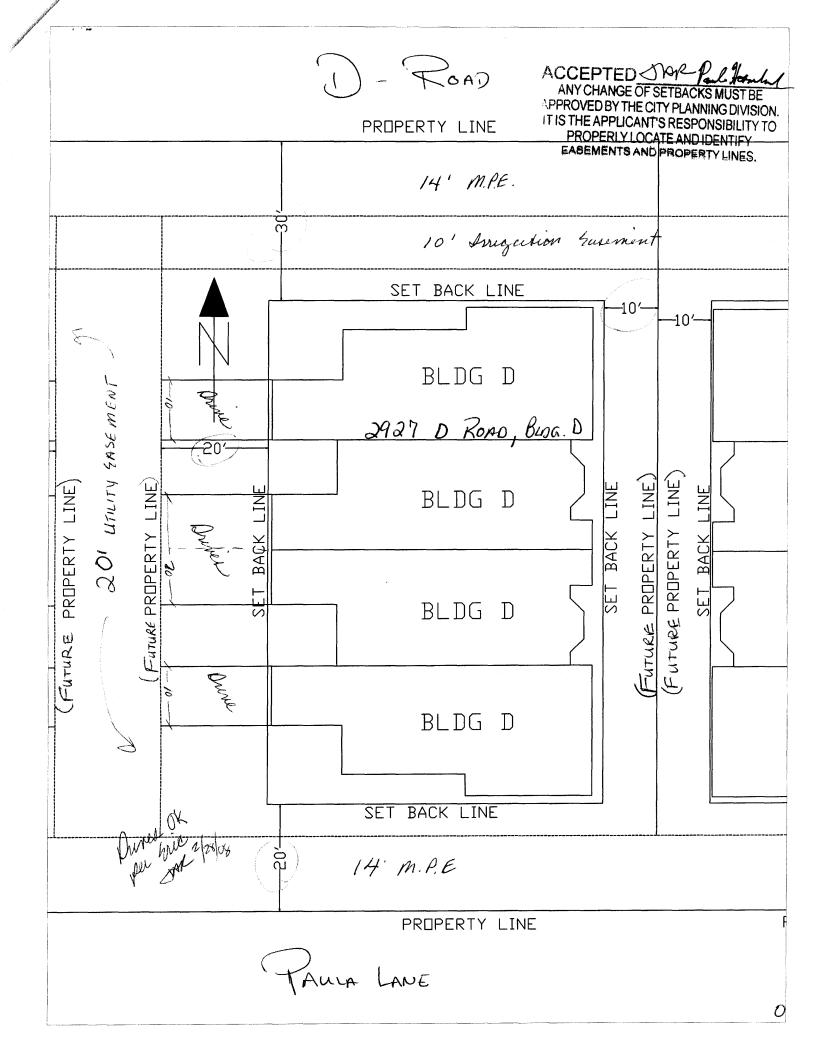

| Planning \$ 10 Drainage \$ 0                                                                                                                                                                                                                                                                                                                                                                                                                                                                                                                                                                                                                                                                                                                                                                                                                                                                                                                                                                                                                                                                                                                                                                                                                                                                                                                                                                                                                                                                                                                                                                                                                                   | BLDG PERMIT NO.                                                                                                                                                                                                                                                                                                                                                                                                                                                                                                                                                                                                         |
|----------------------------------------------------------------------------------------------------------------------------------------------------------------------------------------------------------------------------------------------------------------------------------------------------------------------------------------------------------------------------------------------------------------------------------------------------------------------------------------------------------------------------------------------------------------------------------------------------------------------------------------------------------------------------------------------------------------------------------------------------------------------------------------------------------------------------------------------------------------------------------------------------------------------------------------------------------------------------------------------------------------------------------------------------------------------------------------------------------------------------------------------------------------------------------------------------------------------------------------------------------------------------------------------------------------------------------------------------------------------------------------------------------------------------------------------------------------------------------------------------------------------------------------------------------------------------------------------------------------------------------------------------------------|-------------------------------------------------------------------------------------------------------------------------------------------------------------------------------------------------------------------------------------------------------------------------------------------------------------------------------------------------------------------------------------------------------------------------------------------------------------------------------------------------------------------------------------------------------------------------------------------------------------------------|
| TCP \$ 6,356 School Impact \$ 1,840-                                                                                                                                                                                                                                                                                                                                                                                                                                                                                                                                                                                                                                                                                                                                                                                                                                                                                                                                                                                                                                                                                                                                                                                                                                                                                                                                                                                                                                                                                                                                                                                                                           | FILE # FP-2006-338                                                                                                                                                                                                                                                                                                                                                                                                                                                                                                                                                                                                      |
| 4 units PLANNING                                                                                                                                                                                                                                                                                                                                                                                                                                                                                                                                                                                                                                                                                                                                                                                                                                                                                                                                                                                                                                                                                                                                                                                                                                                                                                                                                                                                                                                                                                                                                                                                                                               | CLEARANCE                                                                                                                                                                                                                                                                                                                                                                                                                                                                                                                                                                                                               |
|                                                                                                                                                                                                                                                                                                                                                                                                                                                                                                                                                                                                                                                                                                                                                                                                                                                                                                                                                                                                                                                                                                                                                                                                                                                                                                                                                                                                                                                                                                                                                                                                                                                                | elopment, non-residential development)<br>nity Development Department                                                                                                                                                                                                                                                                                                                                                                                                                                                                                                                                                   |
| 2927 This section to be                                                                                                                                                                                                                                                                                                                                                                                                                                                                                                                                                                                                                                                                                                                                                                                                                                                                                                                                                                                                                                                                                                                                                                                                                                                                                                                                                                                                                                                                                                                                                                                                                                        | COMPLETED BY APPLICANT                                                                                                                                                                                                                                                                                                                                                                                                                                                                                                                                                                                                  |
| BUILDING ADDRESS 2935 D ROAD BUG D                                                                                                                                                                                                                                                                                                                                                                                                                                                                                                                                                                                                                                                                                                                                                                                                                                                                                                                                                                                                                                                                                                                                                                                                                                                                                                                                                                                                                                                                                                                                                                                                                             | TAX SCHEDULE NO. 2943 - 202 - 00 - 044                                                                                                                                                                                                                                                                                                                                                                                                                                                                                                                                                                                  |
| SUBDIVISION WATERS EDGE                                                                                                                                                                                                                                                                                                                                                                                                                                                                                                                                                                                                                                                                                                                                                                                                                                                                                                                                                                                                                                                                                                                                                                                                                                                                                                                                                                                                                                                                                                                                                                                                                                        | SQ. FT. OF EXISTING BLDG(S)                                                                                                                                                                                                                                                                                                                                                                                                                                                                                                                                                                                             |
| FILING BLK LOT                                                                                                                                                                                                                                                                                                                                                                                                                                                                                                                                                                                                                                                                                                                                                                                                                                                                                                                                                                                                                                                                                                                                                                                                                                                                                                                                                                                                                                                                                                                                                                                                                                                 | SQ. FT. OF PROPOSED BLDG(S)/ADDITONS 7672                                                                                                                                                                                                                                                                                                                                                                                                                                                                                                                                                                               |
| OWNER <u>TML ENTERARISES INC</u><br>ADDRESS P.O. BOX 2569                                                                                                                                                                                                                                                                                                                                                                                                                                                                                                                                                                                                                                                                                                                                                                                                                                                                                                                                                                                                                                                                                                                                                                                                                                                                                                                                                                                                                                                                                                                                                                                                      | MULTI-FAMILY:<br>NO. OF DWELLING UNITS: BEFORE <u>U</u> AFTER <u>47</u><br>CONSTRUCTION                                                                                                                                                                                                                                                                                                                                                                                                                                                                                                                                 |
| CITY/STATE/ZIP Grand Jet CO 81502                                                                                                                                                                                                                                                                                                                                                                                                                                                                                                                                                                                                                                                                                                                                                                                                                                                                                                                                                                                                                                                                                                                                                                                                                                                                                                                                                                                                                                                                                                                                                                                                                              | NO. OF BLDGS ON PARCEL: BEFORE <u>0</u> AFTER <u>12</u><br>CONSTRUCTION                                                                                                                                                                                                                                                                                                                                                                                                                                                                                                                                                 |
|                                                                                                                                                                                                                                                                                                                                                                                                                                                                                                                                                                                                                                                                                                                                                                                                                                                                                                                                                                                                                                                                                                                                                                                                                                                                                                                                                                                                                                                                                                                                                                                                                                                                | USE OF ALL EXISTING BLDG(S)                                                                                                                                                                                                                                                                                                                                                                                                                                                                                                                                                                                             |
| ADDRESS SAME AS OWNER                                                                                                                                                                                                                                                                                                                                                                                                                                                                                                                                                                                                                                                                                                                                                                                                                                                                                                                                                                                                                                                                                                                                                                                                                                                                                                                                                                                                                                                                                                                                                                                                                                          | DESCRIPTION OF WORK & INTENDED USE:                                                                                                                                                                                                                                                                                                                                                                                                                                                                                                                                                                                     |
| CITY/STATE/ZIP                                                                                                                                                                                                                                                                                                                                                                                                                                                                                                                                                                                                                                                                                                                                                                                                                                                                                                                                                                                                                                                                                                                                                                                                                                                                                                                                                                                                                                                                                                                                                                                                                                                 | New townhome const                                                                                                                                                                                                                                                                                                                                                                                                                                                                                                                                                                                                      |
|                                                                                                                                                                                                                                                                                                                                                                                                                                                                                                                                                                                                                                                                                                                                                                                                                                                                                                                                                                                                                                                                                                                                                                                                                                                                                                                                                                                                                                                                                                                                                                                                                                                                | DMMUNITY DEVELOPMENT DEPARTMENT STAFF                                                                                                                                                                                                                                                                                                                                                                                                                                                                                                                                                                                   |
|                                                                                                                                                                                                                                                                                                                                                                                                                                                                                                                                                                                                                                                                                                                                                                                                                                                                                                                                                                                                                                                                                                                                                                                                                                                                                                                                                                                                                                                                                                                                                                                                                                                                |                                                                                                                                                                                                                                                                                                                                                                                                                                                                                                                                                                                                                         |
| ZONE <u>R-8</u>                                                                                                                                                                                                                                                                                                                                                                                                                                                                                                                                                                                                                                                                                                                                                                                                                                                                                                                                                                                                                                                                                                                                                                                                                                                                                                                                                                                                                                                                                                                                                                                                                                                | LANDSCAPING/SCREENING REQUIRED: YESNO                                                                                                                                                                                                                                                                                                                                                                                                                                                                                                                                                                                   |
| ZONE <u><i>R</i>-8</u><br>SETBACKS: FRONT: <u>70</u> from Property Line (PL) or from center of ROW, whichever is greater                                                                                                                                                                                                                                                                                                                                                                                                                                                                                                                                                                                                                                                                                                                                                                                                                                                                                                                                                                                                                                                                                                                                                                                                                                                                                                                                                                                                                                                                                                                                       | LANDSCAPING/SCREENING REQUIRED: YESNO<br>PARKING REQUIREMENT:Zoff sheet per unit                                                                                                                                                                                                                                                                                                                                                                                                                                                                                                                                        |
| ZONE <u><i>R</i>-8</u><br>SETBACKS: FRONT: <u>70</u> from Property Line (PL) or<br>from center of ROW, whichever is greater<br>SIDE: <u>5</u> from PL REAR: <u><i>M</i></u> from PL                                                                                                                                                                                                                                                                                                                                                                                                                                                                                                                                                                                                                                                                                                                                                                                                                                                                                                                                                                                                                                                                                                                                                                                                                                                                                                                                                                                                                                                                            | LANDSCAPING/SCREENING REQUIRED: YESNO<br>PARKING REQUIREMENT:Zoff sheet per unit<br>SPECIAL CONDITIONS:                                                                                                                                                                                                                                                                                                                                                                                                                                                                                                                 |
| ZONE <u><i>k-8</i></u><br>SETBACKS: FRONT: <u>70</u> from Property Line (PL) or<br>from center of ROW, whichever is greater<br>SIDE: <u>5</u> from PL REAR: <u><i>K</i></u> from PL                                                                                                                                                                                                                                                                                                                                                                                                                                                                                                                                                                                                                                                                                                                                                                                                                                                                                                                                                                                                                                                                                                                                                                                                                                                                                                                                                                                                                                                                            | LANDSCAPING/SCREENING REQUIRED: YESNO<br>PARKING REQUIREMENT:Zoff sheet per unit                                                                                                                                                                                                                                                                                                                                                                                                                                                                                                                                        |
| ZONE <u><i>K-8</i></u><br>SETBACKS: FRONT: <u>70</u> from Property Line (PL) or<br>from center of ROW, whichever is greater<br>SIDE: <u>5</u> from PL REAR: <u>10</u> from PL<br>MAX. HEIGHT <u>35'</u><br>MAX. COVERAGE OF LOT BY STRUCTURES <u>707</u>                                                                                                                                                                                                                                                                                                                                                                                                                                                                                                                                                                                                                                                                                                                                                                                                                                                                                                                                                                                                                                                                                                                                                                                                                                                                                                                                                                                                       | LANDSCAPING/SCREENING REQUIRED: YESNO<br>PARKING REQUIREMENT:Zoff sheet per unit<br>SPECIAL CONDITIONS:                                                                                                                                                                                                                                                                                                                                                                                                                                                                                                                 |
| ZONE <i>k</i> -8    SETBACKS:  FRONT: <u>70</u> from Property Line (PL) or   from center of ROW, whichever is greater    SIDE: <u>5</u> from PL  REAR: <u>10</u> from PL    MAX. HEIGHT <u>35'</u> MAX. COVERAGE OF LOT BY STRUCTURES <u>70'7p</u> Modifications to this Planning Clearance must be approved, in writ authorized by this application cannot be occupied until a final inspectory by the Building Department (Section 307, Uniform Building Code) prior to issuance of a Planning Clearance. All other required site Certificate of Occupancy. Any landscaping required by this pereplacement of any vegetation materials that die or are in an unhead code.                                                                                                                                                                                                                                                                                                                                                                                                                                                                                                                                                                                                                                                                                                                                                                                                                                                                                                                                                                                    | LANDSCAPING/SCREENING REQUIRED: YESNO<br>PARKING REQUIREMENT:Zoff sheet per unit<br>SPECIAL CONDITIONS:<br>                                                                                                                                                                                                                                                                                                                                                                                                                                                                                                             |
| ZONE <i>k</i> -8    SETBACKS:  FRONT: <u>70</u> from Property Line (PL) or   from center of ROW, whichever is greater    SIDE: <u>5</u> from PL  REAR:    MAX. HEIGHT <u>35'</u> MAX. COVERAGE OF LOT BY STRUCTURES <u>707p</u> Modifications to this Planning Clearance must be approved, in writ authorized by this application cannot be occupied until a final inspectory the Building Department (Section 307, Uniform Building Code) prior to issuance of a Planning Clearance. All other required site Certificate of Occupancy. Any landscaping required by this pereplacement of any vegetation materials that die or are in an unheacode.    Four (4) sets of final construction drawings must be submitted and stamped set must be available on the job site at all times.                                                                                                                                                                                                                                                                                                                                                                                                                                                                                                                                                                                                                                                                                                                                                                                                                                                                          | LANDSCAPING/SCREENING REQUIRED: YESNO<br>PARKING REQUIREMENT: 2 off sheet per unit<br>SPECIAL CONDITIONS:<br>                                                                                                                                                                                                                                                                                                                                                                                                                                                                                                           |
| ZONE  K-8    SETBACKS:  FRONT:  20  from Property Line (PL) or from center of ROW, whichever is greater    SIDE:  5  from PL  REAR:  10  from PL    MAX. HEIGHT  35'    MAX. COVERAGE OF LOT BY STRUCTURES  70%    Modifications to this Planning Clearance must be approved, in writ authorized by this application cannot be occupied until a final inspectory to issuance of a Planning Clearance. All other required site Certificate of Occupancy. Any landscaping required by this pereplacement of any vegetation materials that die or are in an unheat code.    Four (4) sets of final construction drawings must be submitted and stamped set must be available on the job site at all times.    hereby acknowledge that I have read this application and the information of the project. I under out not necessarily be limited to non-use other tending(s).                                                                                                                                                                                                                                                                                                                                                                                                                                                                                                                                                                                                                                                                                                                                                                                        | LANDSCAPING/SCREENING REQUIRED: YESNONONONONONONONONONONONONONONONONONONONONONONONONONONONONONONONONONONONONONONONONONONONONONONONONONONONONONONONONONONONONONONONONONONONONONONONONONONONONONONONONONONONONONONONONONONONONONONONONONONONONONONONONONONONONONONONONONONONONONONONONONONONONONONONONONONONONONONONONONONONONONONONONONONONONONONONONONONONONONONONONONONONONONONONONONONONONONONONONONONONONONONONONONONONONONONONONONONONONONONONONONONONONONONONONONONONONONONONONONONONONONONONONONONONONONONONONONONONONONONONONONONONONONONONONONONONONONONONONONONONONONONONONONONONONONONONONONONONONONONONONONO |
| ZONE  K-8    SETBACKS:  FRONT:  20  from Property Line (PL) or from center of ROW, whichever is greater    SIDE:  5  from PL  REAR:  10  from PL    MAX. HEIGHT  35'    MAX. COVERAGE OF LOT BY STRUCTURES  70%    Modifications to this Planning Clearance must be approved, in writ authorized by this application cannot be occupied until a final inspectory to issuance of a Planning Clearance. All other required site Certificate of Occupancy. Any landscaping required by this pereplacement of any vegetation materials that die or are in an unheater stamped set must be available on the job site at all times.    Four (4) sets of final construction drawings must be submitted and stamped set must be available on the job site at all times.    hereby acknowledge that I have read this application and the information of the project. I under built not necessarily be limited to non-use other builting(s).    Applicant's Signature  Automation of the project. I under built on | LANDSCAPING/SCREENING REQUIRED: YES NO<br>PARKING REQUIREMENT: 2 off sheet per unit<br>SPECIAL CONDITIONS:<br>                                                                                                                                                                                                                                                                                                                                                                                                                                                                                                          |
| ZONE  K-8    SETBACKS:  FRONT:  ZO    from center of ROW, whichever is greater  SIDE:  from PL    SIDE:  5  from PL  REAR:    MAX. HEIGHT  35'    MAX. COVERAGE OF LOT BY STRUCTURES  70%    Modifications to this Planning Clearance must be approved, in write authorized by this application cannot be occupied until a final inspectory by the Building Department (Section 307, Uniform Building Code) prior to issuance of a Planning Clearance. All other required site Certificate of Occupancy. Any landscaping required by this pereplacement of any vegetation materials that die or are in an unheacode.    Four (4) sets of final construction drawings must be submitted and stamped set must be available on the job site at all times.    I hereby acknowledge that I have read this application and the information of the project. I under but not necessarily be limited to non-use other tellfoling(s).    Applicant's Signature  Max.                                                                                                                                                                                                                                                                                                                                                                                                                                                                                                                                                                                                                                                                                                     | LANDSCAPING/SCREENING REQUIRED: YES  NO    PARKING REQUIREMENT:  2 off sheet per unit    SPECIAL CONDITIONS:                                                                                                                                                                                                                                                                                                                                                                                                                                                                                                            |