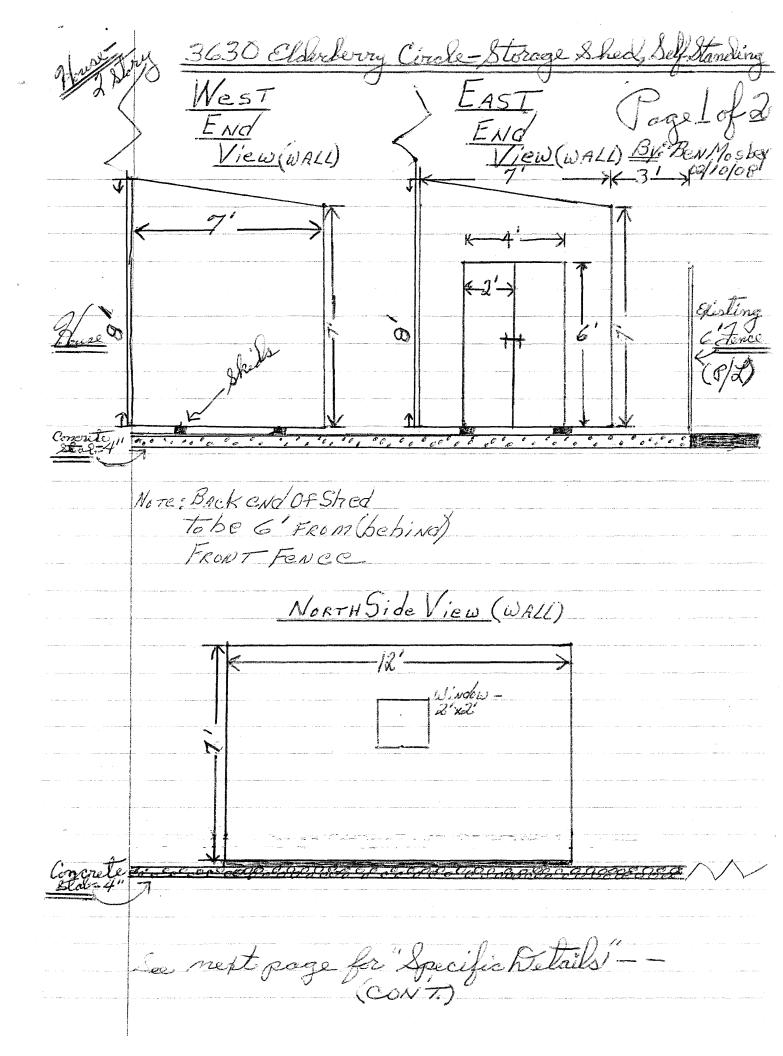

3630 Elderberry Orche-Storage Shed, Self Page 2 of 2 FLOOR View Side View (WALL) Details: (1) Overall Demensions-H-Sto7; L= 12; W=7.