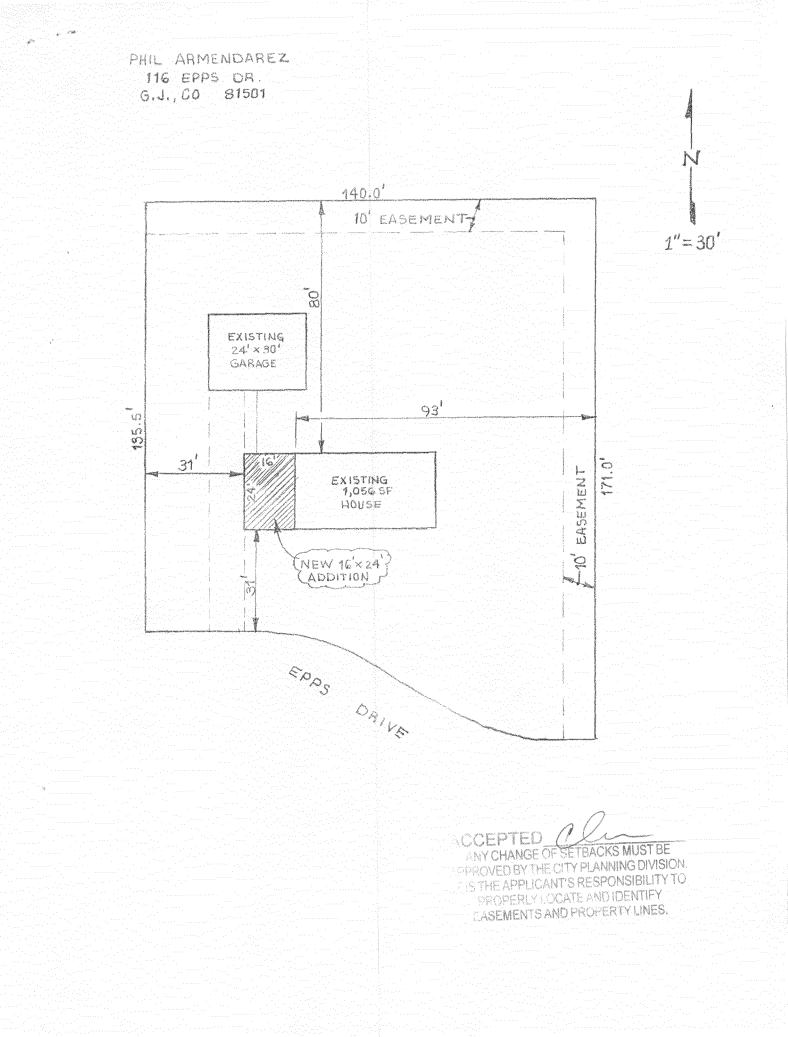

|                                                                                                                                                                                                                                                                                                                                                              |                                                            |                                                                                                                     | r           |                     |
|--------------------------------------------------------------------------------------------------------------------------------------------------------------------------------------------------------------------------------------------------------------------------------------------------------------------------------------------------------------|------------------------------------------------------------|---------------------------------------------------------------------------------------------------------------------|-------------|---------------------|
| FEE\$ 10 39                                                                                                                                                                                                                                                                                                                                                  | PLANNING CLEA                                              |                                                                                                                     | BLDG PER    | MIT NO.             |
| <u>TCP</u> \$ (                                                                                                                                                                                                                                                                                                                                              | Single Family Residential and Ac<br>Public Works & Plannin |                                                                                                                     |             |                     |
| SIF \$                                                                                                                                                                                                                                                                                                                                                       |                                                            | g Department                                                                                                        | ,           | .1                  |
| Building Address                                                                                                                                                                                                                                                                                                                                             | EPPS DR.                                                   | No. of Existing Bldgs _                                                                                             | 4<br>25     | ل<br>No. Proposed _ |
| Parcel No2943 - 074 - 12 - 015                                                                                                                                                                                                                                                                                                                               |                                                            | Sq. Ft. of Existing Bldgs <u>1776</u> Sq. Ft. Proposed <u>384</u>                                                   |             |                     |
| Subdivision EPPS                                                                                                                                                                                                                                                                                                                                             |                                                            | Sq. Ft. of Lot / Parcel 20, 440                                                                                     |             |                     |
| Filing Block <u>1</u> Lot <u>8                                   </u>                                                                                                                                                                                                                                                                                        |                                                            | Sq. Ft. Coverage of Lot by Structures & Impervious Surface<br>(Total Existing & Proposed)2,70公                      |             |                     |
| OWNER INFORMATION:                                                                                                                                                                                                                                                                                                                                           |                                                            | (Total Existing & Proposed) <u>2,700</u><br>Height of Proposed Structure <u>13</u>                                  |             |                     |
| Name PHIL ARMENDAREZ                                                                                                                                                                                                                                                                                                                                         |                                                            | DESCRIPTION OF WORK & INTENDED USE: New Single Family Home (*check type below)                                      |             |                     |
| Address IIG EPPS DR                                                                                                                                                                                                                                                                                                                                          |                                                            | Interior Remodel Addition<br>Other (please specify): 384                                                            |             |                     |
| City / State / Zip                                                                                                                                                                                                                                                                                                                                           |                                                            | 2011y): <u>384</u>                                                                                                  |             |                     |
| APPLICANT INFORMATION:                                                                                                                                                                                                                                                                                                                                       |                                                            | *TYPE OF HOME PROPOSED:<br>Site Built Manufactured Home (UBC)<br>Manufactured Home (HUD)<br>Other (please specify): |             |                     |
| Name MOR STORAGE                                                                                                                                                                                                                                                                                                                                             |                                                            |                                                                                                                     |             |                     |
| Address 3010 I-70B                                                                                                                                                                                                                                                                                                                                           |                                                            |                                                                                                                     |             |                     |
| City / State / Zip <u>G.J., CO 81504</u> NOTES:                                                                                                                                                                                                                                                                                                              |                                                            |                                                                                                                     |             |                     |
| Telephone254-0460                                                                                                                                                                                                                                                                                                                                            |                                                            |                                                                                                                     |             |                     |
| REQUIRED: One plot plan, on 8 1/2" x 11" paper, showing all existing & proposed structure location(s), parking, setbacks to all property lines, ingress/egress to the property, driveway location & width & all easements & rights-of-way which abut the parcel.                                                                                             |                                                            |                                                                                                                     |             |                     |
| THIS SECTION TO BE COMPLETED BY PLANNING STAFF                                                                                                                                                                                                                                                                                                               |                                                            |                                                                                                                     |             |                     |
| zone <del>R 8</del>                                                                                                                                                                                                                                                                                                                                          |                                                            | Maximum coverage of lot by structures 70 %                                                                          |             |                     |
| SETBACKS: Front 20 from property line (PL)                                                                                                                                                                                                                                                                                                                   |                                                            | Permanent Foundation Required: YESNO                                                                                |             |                     |
| Side from PL                                                                                                                                                                                                                                                                                                                                                 | Rear/Ó from PL                                             | Floodplain Certificat                                                                                               | e Required: | YES NO              |
| Maximum Height of Structure                                                                                                                                                                                                                                                                                                                                  | e(s) <u>35</u>                                             | Parking Requiremer                                                                                                  | 1t          |                     |
| Voting District                                                                                                                                                                                                                                                                                                                                              | Driveway<br>Location Approval<br>(Engineer's Initials)     | Special Conditions_                                                                                                 |             | PAID<br>DEC 01 2000 |
| Modifications to this Planning Clearance must be approved, in writing, by the Public Works & Planning Department. The structure authorized by this application cannot be occupied until a final inspection has been completed and a Certificate of Occupancy has been issued, if applicable, by the Building Department.                                     |                                                            |                                                                                                                     |             |                     |
| I hereby acknowledge that I have read this application and the information is correct; I agree to comply with any and all codes, ordinances, laws, regulations or restrictions which apply to the project. I understand that failure to comply shall result in legal action, which may include but not necessarily be limited to non-use of the building(s). |                                                            |                                                                                                                     |             |                     |
| Applicant SignatureKBlcclose Date Date                                                                                                                                                                                                                                                                                                                       |                                                            |                                                                                                                     |             |                     |
| Planning Approval Date Date                                                                                                                                                                                                                                                                                                                                  |                                                            |                                                                                                                     |             |                     |
| Additional water and/or sewer tap fee(s) are required: YES NO W/O No.                                                                                                                                                                                                                                                                                        |                                                            |                                                                                                                     |             |                     |
| Utility Accounting                                                                                                                                                                                                                                                                                                                                           | Bensley                                                    | Date                                                                                                                | 12/110      | 8                   |