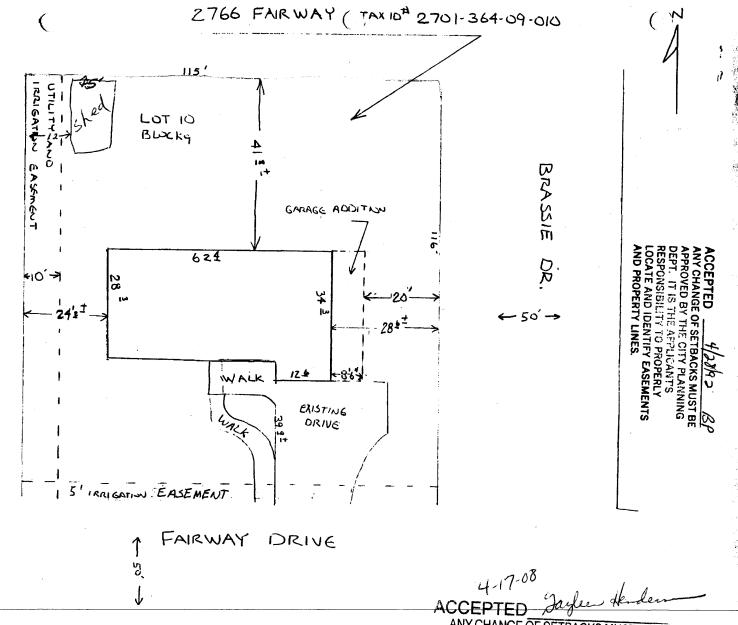

## **Community Development Department**

| Building Address 2766 FAIRWAY DR                                                                                                                                                                                                                                                                                                                                                                                                                                                                                                                                                                                                                                                                                                                                                                                                                                                                                                                                                                                                                                                                                                                                                                                                                                                                                                                                                                                                                                                                                                                                                                                                                                                                                                                                                                                                                                                                                                                                                                                                                                                                                               | No. of Existing Bldgs/ No. Proposed/                                                                                                                                     |
|--------------------------------------------------------------------------------------------------------------------------------------------------------------------------------------------------------------------------------------------------------------------------------------------------------------------------------------------------------------------------------------------------------------------------------------------------------------------------------------------------------------------------------------------------------------------------------------------------------------------------------------------------------------------------------------------------------------------------------------------------------------------------------------------------------------------------------------------------------------------------------------------------------------------------------------------------------------------------------------------------------------------------------------------------------------------------------------------------------------------------------------------------------------------------------------------------------------------------------------------------------------------------------------------------------------------------------------------------------------------------------------------------------------------------------------------------------------------------------------------------------------------------------------------------------------------------------------------------------------------------------------------------------------------------------------------------------------------------------------------------------------------------------------------------------------------------------------------------------------------------------------------------------------------------------------------------------------------------------------------------------------------------------------------------------------------------------------------------------------------------------|--------------------------------------------------------------------------------------------------------------------------------------------------------------------------|
| Parcel No. 2701-364-09-010                                                                                                                                                                                                                                                                                                                                                                                                                                                                                                                                                                                                                                                                                                                                                                                                                                                                                                                                                                                                                                                                                                                                                                                                                                                                                                                                                                                                                                                                                                                                                                                                                                                                                                                                                                                                                                                                                                                                                                                                                                                                                                     | Sq. Ft. of Existing Bldgs Sq. Ft. Proposed                                                                                                                               |
| Subdivision                                                                                                                                                                                                                                                                                                                                                                                                                                                                                                                                                                                                                                                                                                                                                                                                                                                                                                                                                                                                                                                                                                                                                                                                                                                                                                                                                                                                                                                                                                                                                                                                                                                                                                                                                                                                                                                                                                                                                                                                                                                                                                                    | Sq. Ft. of Lot / Parcel                                                                                                                                                  |
| Filing Block Lot                                                                                                                                                                                                                                                                                                                                                                                                                                                                                                                                                                                                                                                                                                                                                                                                                                                                                                                                                                                                                                                                                                                                                                                                                                                                                                                                                                                                                                                                                                                                                                                                                                                                                                                                                                                                                                                                                                                                                                                                                                                                                                               | Sq. Ft. Coverage of Lot by Structures & Impervious Surface                                                                                                               |
| OWNER INFORMATION:                                                                                                                                                                                                                                                                                                                                                                                                                                                                                                                                                                                                                                                                                                                                                                                                                                                                                                                                                                                                                                                                                                                                                                                                                                                                                                                                                                                                                                                                                                                                                                                                                                                                                                                                                                                                                                                                                                                                                                                                                                                                                                             | (Total Existing & Proposed)  Height of Proposed Structure                                                                                                                |
| Name DAVID E. ROGERS  Address 2766 FAIRWAY DR  City/State/Zip GRAND JET CO 8/506                                                                                                                                                                                                                                                                                                                                                                                                                                                                                                                                                                                                                                                                                                                                                                                                                                                                                                                                                                                                                                                                                                                                                                                                                                                                                                                                                                                                                                                                                                                                                                                                                                                                                                                                                                                                                                                                                                                                                                                                                                               | DESCRIPTION OF WORK & INTENDED USE:  New Single Family Home (*check type below)  Interior Remodel  Other (please specify):   Sheep                                       |
| APPLICANT INFORMATION:                                                                                                                                                                                                                                                                                                                                                                                                                                                                                                                                                                                                                                                                                                                                                                                                                                                                                                                                                                                                                                                                                                                                                                                                                                                                                                                                                                                                                                                                                                                                                                                                                                                                                                                                                                                                                                                                                                                                                                                                                                                                                                         | *TYPE OF HOME PROPOSED:                                                                                                                                                  |
| Name Down Royers  Address 2766 FAIRWAY                                                                                                                                                                                                                                                                                                                                                                                                                                                                                                                                                                                                                                                                                                                                                                                                                                                                                                                                                                                                                                                                                                                                                                                                                                                                                                                                                                                                                                                                                                                                                                                                                                                                                                                                                                                                                                                                                                                                                                                                                                                                                         | Site Built Manufactured Home (UBC) Manufactured Home (HUD) Other (please specify):                                                                                       |
| City / State / Zip 6 J 81506 NO                                                                                                                                                                                                                                                                                                                                                                                                                                                                                                                                                                                                                                                                                                                                                                                                                                                                                                                                                                                                                                                                                                                                                                                                                                                                                                                                                                                                                                                                                                                                                                                                                                                                                                                                                                                                                                                                                                                                                                                                                                                                                                | DTES:                                                                                                                                                                    |
| Telephone 243 7686                                                                                                                                                                                                                                                                                                                                                                                                                                                                                                                                                                                                                                                                                                                                                                                                                                                                                                                                                                                                                                                                                                                                                                                                                                                                                                                                                                                                                                                                                                                                                                                                                                                                                                                                                                                                                                                                                                                                                                                                                                                                                                             |                                                                                                                                                                          |
|                                                                                                                                                                                                                                                                                                                                                                                                                                                                                                                                                                                                                                                                                                                                                                                                                                                                                                                                                                                                                                                                                                                                                                                                                                                                                                                                                                                                                                                                                                                                                                                                                                                                                                                                                                                                                                                                                                                                                                                                                                                                                                                                |                                                                                                                                                                          |
| REQUIRED: One plot plan, on 8 1/2" x 11" paper, showing all exproperty lines, ingress/egress to the property, driveway location                                                                                                                                                                                                                                                                                                                                                                                                                                                                                                                                                                                                                                                                                                                                                                                                                                                                                                                                                                                                                                                                                                                                                                                                                                                                                                                                                                                                                                                                                                                                                                                                                                                                                                                                                                                                                                                                                                                                                                                                | xisting & proposed structure location(s), parking, setbacks to all<br>n & width & all easements & rights-of-way which abut the parcel.                                   |
| property lines, ingress/egress to the property, driveway location                                                                                                                                                                                                                                                                                                                                                                                                                                                                                                                                                                                                                                                                                                                                                                                                                                                                                                                                                                                                                                                                                                                                                                                                                                                                                                                                                                                                                                                                                                                                                                                                                                                                                                                                                                                                                                                                                                                                                                                                                                                              | xisting & proposed structure location(s), parking, setbacks to all n & width & all easements & rights-of-way which abut the parcel.  MUNITY DEVELOPMENT DEPARTMENT STAFF |
| property lines, ingress/egress to the property, driveway location                                                                                                                                                                                                                                                                                                                                                                                                                                                                                                                                                                                                                                                                                                                                                                                                                                                                                                                                                                                                                                                                                                                                                                                                                                                                                                                                                                                                                                                                                                                                                                                                                                                                                                                                                                                                                                                                                                                                                                                                                                                              | n & width & all easements & rights-of-way which abut the parcel.  MUNITY DEVELOPMENT DEPARTMENT STAFF                                                                    |
| THIS SECTION TO BE COMPLETED BY COMP                                                                                                                                                                                                                                                                                                                                                                                                                                                                                                                                                                                                                                                                                                                                                                                                                                                                                                                                                                                                                                                                                                                                                                                                                                                                                                                                                                                                                                                                                                                                                                                                                                                                                                                                                                                                                                                                                                                                                                                                                                                                                           | n & width & all easements & rights-of-way which abut the parcel.                                                                                                         |
| THIS SECTION TO BE COMPLETED BY COMP                                                                                                                                                                                                                                                                                                                                                                                                                                                                                                                                                                                                                                                                                                                                                                                                                                                                                                                                                                                                                                                                                                                                                                                                                                                                                                                                                                                                                                                                                                                                                                                                                                                                                                                                                                                                                                                                                                                                                                                                                                                                                           | MUNITY DEVELOPMENT DEPARTMENT STAFF  Maximum coverage of lot by structures                                                                                               |
| property lines, ingress/egress to the property, driveway location  THIS SECTION TO BE COMPLETED BY COMP  ZONE $R-5$ SETBACKS: Front $2o'/25'$ from property line (PL)  Side $5'/3'$ from PL Rear $25'/5'$ from PL                                                                                                                                                                                                                                                                                                                                                                                                                                                                                                                                                                                                                                                                                                                                                                                                                                                                                                                                                                                                                                                                                                                                                                                                                                                                                                                                                                                                                                                                                                                                                                                                                                                                                                                                                                                                                                                                                                              | MUNITY DEVELOPMENT DEPARTMENT STAFF  Maximum coverage of lot by structures NO                                                                                            |
| THIS SECTION TO BE COMPLETED BY COMP                                                                                                                                                                                                                                                                                                                                                                                                                                                                                                                                                                                                                                                                                                                                                                                                                                                                                                                                                                                                                                                                                                                                                                                                                                                                                                                                                                                                                                                                                                                                                                                                                                                                                                                                                                                                                                                                                                                                                                                                                                                                                           | MUNITY DEVELOPMENT DEPARTMENT STAFF  Maximum coverage of lot by structures                                                                                               |
| THIS SECTION TO BE COMPLETED BY COMPLETED B  | MUNITY DEVELOPMENT DEPARTMENT STAFF  Maximum coverage of lot by structures                                                                                               |
| THIS SECTION TO BE COMPLETED BY | MUNITY DEVELOPMENT DEPARTMENT STAFF  Maximum coverage of lot by structures                                                                                               |
| THIS SECTION TO BE COMPLETED BY | MUNITY DEVELOPMENT DEPARTMENT STAFF  Maximum coverage of lot by structures                                                                                               |
| THIS SECTION TO BE COMPLETED BY | MUNITY DEVELOPMENT DEPARTMENT STAFF  Maximum coverage of lot by structures                                                                                               |
| THIS SECTION TO BE COMPLETED BY | MUNITY DEVELOPMENT DEPARTMENT STAFF  Maximum coverage of lot by structures                                                                                               |
| THIS SECTION TO BE COMPLETED BY | MUNITY DEVELOPMENT DEPARTMENT STAFF  Maximum coverage of lot by structures                                                                                               |

VALID FOR SIX MONTHS FROM DATE OF ISSUANCE (Section 2.2.C.1 Grand Junction Zoning & Development Code)

(White: Planning) (Yellow: Customer) (Pink: Building Department) (Goldenrod: Utility Accounting)

ANY CHANGE OF SETBACKS MUST BE APPROVED BY THE CITY PLANNING DIVISION. IT IS THE APPLICANT'S RESPONSIBILITY TO PROPERLY LOCATE AND IDENTIFY EASEMENTS AND PROPERTY LINES.