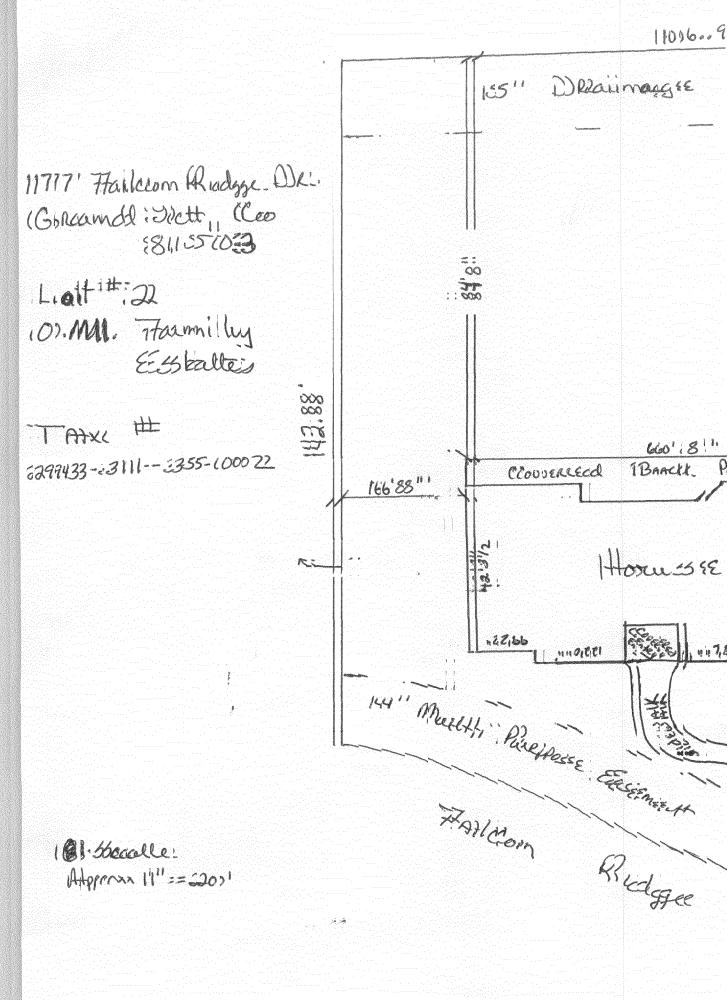

| <u></u>                                                                                                                                                                                                                                                                                                                                                                                            |                                                                                                    |
|----------------------------------------------------------------------------------------------------------------------------------------------------------------------------------------------------------------------------------------------------------------------------------------------------------------------------------------------------------------------------------------------------|----------------------------------------------------------------------------------------------------|
|                                                                                                                                                                                                                                                                                                                                                                                                    | LEARANCE BLDG PERMIT NO.                                                                           |
| TCP \$ 2554 25 (Single Family Residential and                                                                                                                                                                                                                                                                                                                                                      |                                                                                                    |
| SIF \$ 460 <sup>02</sup> <u>Community Develo</u>                                                                                                                                                                                                                                                                                                                                                   | opment Department                                                                                  |
| Building Address 177 Falcon Ridge Dr. Grand :<br>Parcel No. <u>2943-311-35-002</u><br>Subdivision O.M. Family Estates                                                                                                                                                                                                                                                                              | Sq. Ft. of Existing Bldgs Sq. Ft. Proposed                                                         |
| Filing Block Lot                                                                                                                                                                                                                                                                                                                                                                                   | Sq. Ft. Coverage of Lot by Structures & Impervious Surface                                         |
| OWNER INFORMATION:                                                                                                                                                                                                                                                                                                                                                                                 | (Total Existing & Proposed) <u>Appre</u> <u>3657</u><br>Height of Proposed Structure <u>25'6''</u> |
| Name DORSSEY Cerson Homes + Framing                                                                                                                                                                                                                                                                                                                                                                |                                                                                                    |
| Address P.D. Box 40483                                                                                                                                                                                                                                                                                                                                                                             | J [X] New Single Family Home ( <u>check type below</u> )                                           |
| a                                                                                                                                                                                                                                                                                                                                                                                                  | Interior Remodel Addition Other (please specify):                                                  |
| City/State/Zip Grand Jct, Co 81504                                                                                                                                                                                                                                                                                                                                                                 |                                                                                                    |
| APPLICANT INFORMATION:                                                                                                                                                                                                                                                                                                                                                                             | *TYPE OF HOME PROPOSED:<br>X Site Built Manufactured Home (UBC)                                    |
| Name Dorsky Custom Homes + Framing LLC                                                                                                                                                                                                                                                                                                                                                             | Manufactured Home (HUD)                                                                            |
| Address P.O. Bux 40483                                                                                                                                                                                                                                                                                                                                                                             | Other (please specify):                                                                            |
| City/State/Zip Grand Jct, Co 81504                                                                                                                                                                                                                                                                                                                                                                 | NOTES:                                                                                             |
| Telephone <u>986 - 1783</u>                                                                                                                                                                                                                                                                                                                                                                        |                                                                                                    |
| REQUIRED: One plot plan, on 8 1/2" x 11" paper, showing all existing & proposed structure location(s), parking, setbacks to all property lines, ingress/egress to the property, driveway location & width & all easements & rights-of-way which abut the parcel.                                                                                                                                   |                                                                                                    |
|                                                                                                                                                                                                                                                                                                                                                                                                    | COMMUNITY DEVELOPMENT DEPARTMENT STAFF                                                             |
| ZONE                                                                                                                                                                                                                                                                                                                                                                                               | Maximum coverage of lot by structures 30 %                                                         |
| SETBACKS: Front <u>20</u> from property line (PL)                                                                                                                                                                                                                                                                                                                                                  | Permanent Foundation Required: YESX_NO                                                             |
| Sidefrom PL   Rearfrom Pl                                                                                                                                                                                                                                                                                                                                                                          | PL Parking Requirement _2                                                                          |
| Maximum Height of Structure(s) 35 '                                                                                                                                                                                                                                                                                                                                                                | Special Conditions                                                                                 |
| Voting District E Driveway<br>Location Approval Docation Approval                                                                                                                                                                                                                                                                                                                                  | nitials)                                                                                           |
| Modifications to this Planning Clearance must be approved, in writing, by the Community Development Department. The structure authorized by this application cannot be occupied until a final inspection has been completed and a Certificate of Occupancy has been issued, if applicable, by the Building Department (Section 305, Uniform Building Code).                                        |                                                                                                    |
| I hereby acknowledge that I have read this application and the information is correct; I agree to comply with any and all codes, ordinances, laws, regulations or restrictions which apply to the project. I understand that failure to comply shall result in legal action, which may include but not necessarily be limited to non-use of the building(s).<br>Applicant Signature Date Date Date |                                                                                                    |
| Department Approval D Luck Reg                                                                                                                                                                                                                                                                                                                                                                     | Date 8/4/08                                                                                        |
| Additional water and/or sewer tap ree(s) are required:                                                                                                                                                                                                                                                                                                                                             | YES WONON O aOMS                                                                                   |
| Utility Accounting                                                                                                                                                                                                                                                                                                                                                                                 | Date 8/14/06                                                                                       |