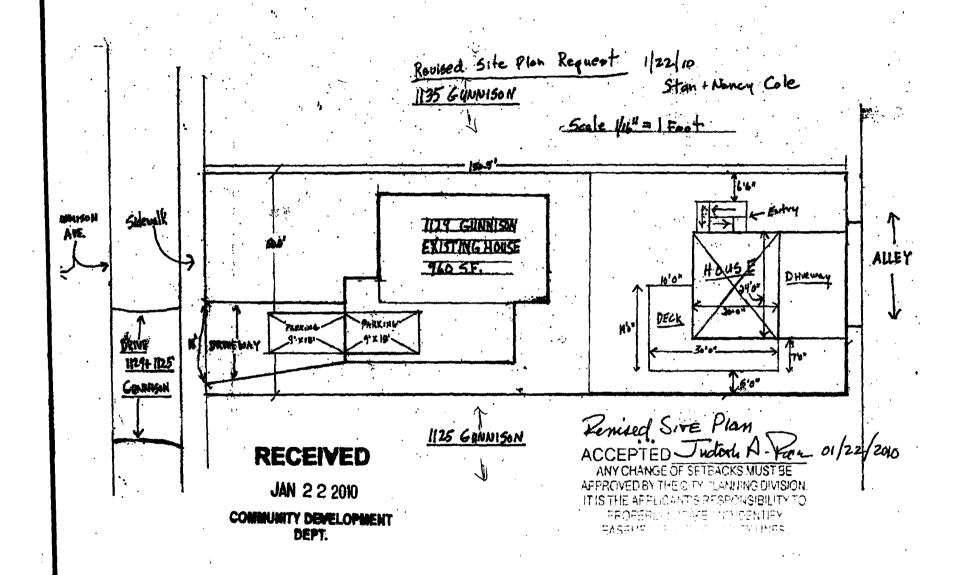

| 8 | 7918- | 2915 |
|---|-------|------|
|---|-------|------|

| ming Department y / 10 - 00/10                                                                                                                                                                                                                                                                                                                                                                                                                                         |
|------------------------------------------------------------------------------------------------------------------------------------------------------------------------------------------------------------------------------------------------------------------------------------------------------------------------------------------------------------------------------------------------------------------------------------------------------------------------|
| L No. of Existing Bldgs 2 No. Proposed 2                                                                                                                                                                                                                                                                                                                                                                                                                               |
| Sq. Ft. of Existing Bldgs $700$ Sq. Ft. Proposed $250$                                                                                                                                                                                                                                                                                                                                                                                                                 |
| Sq. Ft. of Lot / Parcel 5000                                                                                                                                                                                                                                                                                                                                                                                                                                           |
| Sq. Ft. Coverage of Lot by Structures & Impervious Surface (Total Existing & Proposed)                                                                                                                                                                                                                                                                                                                                                                                 |
| Height of Proposed Structure                                                                                                                                                                                                                                                                                                                                                                                                                                           |
| DESCRIPTION OF WORK & INTENDED USE:  New Single Family Home (*check type below)                                                                                                                                                                                                                                                                                                                                                                                        |
| Interior Remodel Other (please specify): Over deck                                                                                                                                                                                                                                                                                                                                                                                                                     |
| - Other (please specify). Covered (Mech                                                                                                                                                                                                                                                                                                                                                                                                                                |
| *TYPE OF HOME PROPOSED:    Site Built   Manufactured Home (UBC)                                                                                                                                                                                                                                                                                                                                                                                                        |
| Manufactured Home (HUD) Other (please specify):                                                                                                                                                                                                                                                                                                                                                                                                                        |
|                                                                                                                                                                                                                                                                                                                                                                                                                                                                        |
| Y NOTES:                                                                                                                                                                                                                                                                                                                                                                                                                                                               |
|                                                                                                                                                                                                                                                                                                                                                                                                                                                                        |
|                                                                                                                                                                                                                                                                                                                                                                                                                                                                        |
| Il existing & proposed structure location(s), parking, setbacks to all ation & width & all easements & rights-of-way which abut the parcel.                                                                                                                                                                                                                                                                                                                            |
| ll existing & proposed structure location(s), parking, setbacks to all                                                                                                                                                                                                                                                                                                                                                                                                 |
| Il existing & proposed structure location(s), parking, setbacks to all ation & width & all easements & rights-of-way which abut the parcel.  MPLETED BY PLANNING STAFF                                                                                                                                                                                                                                                                                                 |
| Il existing & proposed structure location(s), parking, setbacks to all ation & width & all easements & rights-of-way which abut the parcel.  MPLETED BY PLANNING STAFF                                                                                                                                                                                                                                                                                                 |
| Il existing & proposed structure location(s), parking, setbacks to all ation & width & all easements & rights-of-way which abut the parcel.  MPLETED BY PLANNING STAFF  Maximum coverage of lot by structures                                                                                                                                                                                                                                                          |
| Il existing & proposed structure location(s), parking, setbacks to all ation & width & all easements & rights-of-way which abut the parcel.  MPLETED BY PLANNING STAFF  Maximum coverage of lot by structures                                                                                                                                                                                                                                                          |
| Il existing & proposed structure location(s), parking, setbacks to all ation & width & all easements & rights-of-way which abut the parcel.  MPLETED BY PLANNING STAFF  Maximum coverage of lot by structures                                                                                                                                                                                                                                                          |
| Il existing & proposed structure location(s), parking, setbacks to all ation & width & all easements & rights-of-way which abut the parcel.  MPLETED BY PLANNING STAFF  Maximum coverage of lot by structures                                                                                                                                                                                                                                                          |
| MPLETED BY PLANNING STAFF  Maximum coverage of lot by structures  Permanent Foundation Required: YESNO  Floodplain Certificate Required: YESNO  Parking Requirement  Special Conditions  ed, in writing, by the Public Works & Planning Department. The ad until a final inspection has been completed and a Certificate of                                                                                                                                            |
| MPLETED BY PLANNING STAFF  Maximum coverage of lot by structures  Permanent Foundation Required: YESNO  Parking Requirement  Special Conditions  ed, in writing, by the Public Works & Planning Department. The dutil a final inspection has been completed and a Certificate of Department.  the information is correct; I agree to comply with any and all codes, the project. I understand that failure to comply shall result in legal non-use of the building(s). |
| MPLETED BY PLANNING STAFF  Maximum coverage of lot by structures                                                                                                                                                                                                                                                                                                                                                                                                       |
| MPLETED BY PLANNING STAFF  Maximum coverage of lot by structures  Permanent Foundation Required: YESNO  Parking Requirement  Special Conditions  ed, in writing, by the Public Works & Planning Department. The dutil a final inspection has been completed and a Certificate of Department.  the information is correct; I agree to comply with any and all codes, the project. I understand that failure to comply shall result in legal non-use of the building(s). |
|                                                                                                                                                                                                                                                                                                                                                                                                                                                                        |