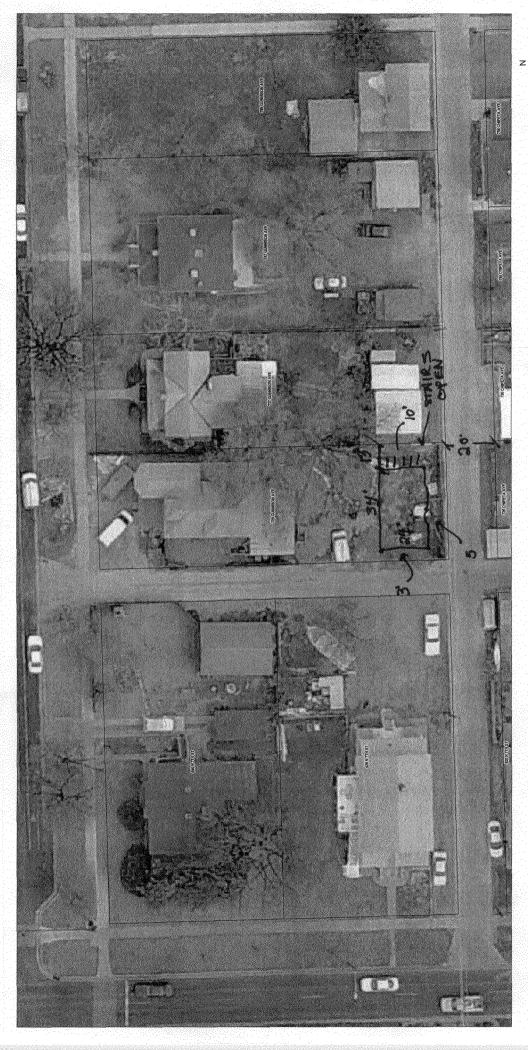

## City of Grand Junction GIS Zoning Map ©

REVISED 4/29/08

SCALE 1:496

APPROVED BY THE CITY PLANNING DIVISION.
IT IS THE APPLICANT'S RESPONSIBILITY TO PROPERLY LOCATE AND IDENTIFY
EASEMENTS AND PROPERTY LINES.

ANY CHANGE OF SETBACKS MUST BE

ACCEPTED Juoleth

24 × 34

13' from bldg to EAST propline

729 GUNNISON AVE

http://gis-web-fs.ci.grandjct.co.us/maps6/<del>Zoning\_Map1.mwf</del>

Tuesday, April 29, 2008 4:51 PM